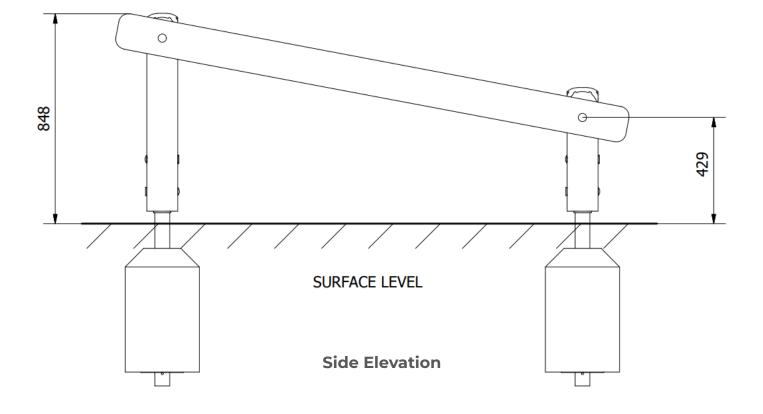

| Minimum User Height : 1400mm               | Critical Fall Height : 900mm          |
|--------------------------------------------|---------------------------------------|
| Dimensions of Largest Part : 2100x145x45mm | Weight of Heaviest Part : Approx 9 kg |