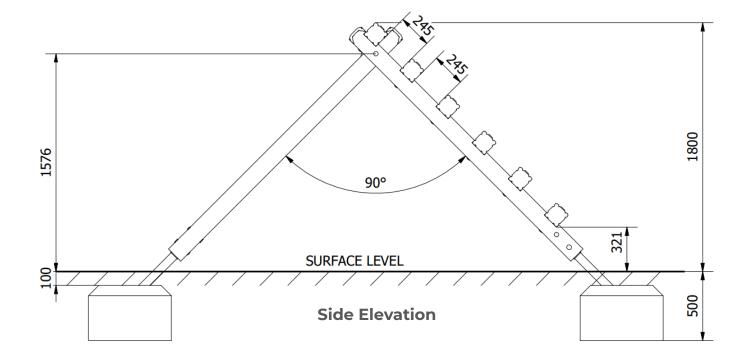

Surfacing Requirements : Perimeter L/M: 19m Wetpour/ Fibrefall M<sup>2</sup>: 25, Safagrass Mats M<sup>2</sup>: 36

| Minimum User Height : 1400mm                | Critical Fall Height : 1800mm          |
|---------------------------------------------|----------------------------------------|
| Dimensions of Largest Part : 3100x125x125mm | Weight of Heaviest Part : Approx 27 kg |