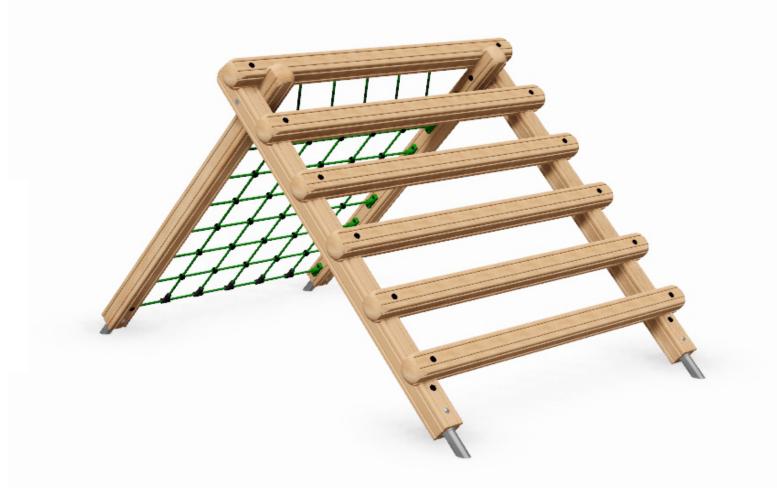

## Ladder Rope Climb: PRO-500-052 (FC21)

www.onlineplaygrounds.co.uk

COMS

Description : Challenging outdoor activity with high and low elements. This unit requires a safer surface for which our Safagrass or Fibrefall provides an ideal solution.

Surfacing Requirements : Perimeter L/M: 19m Wetpour/ Fibrefall M<sup>2</sup>: 25, Safagrass Mats M<sup>2</sup>: 36

| Minimum User Height : 1400mm                | Critical Fall Height : 1800mm          |
|---------------------------------------------|----------------------------------------|
| Dimensions of Largest Part : 3100x125x125mm | Weight of Heaviest Part : Approx 27 kg |