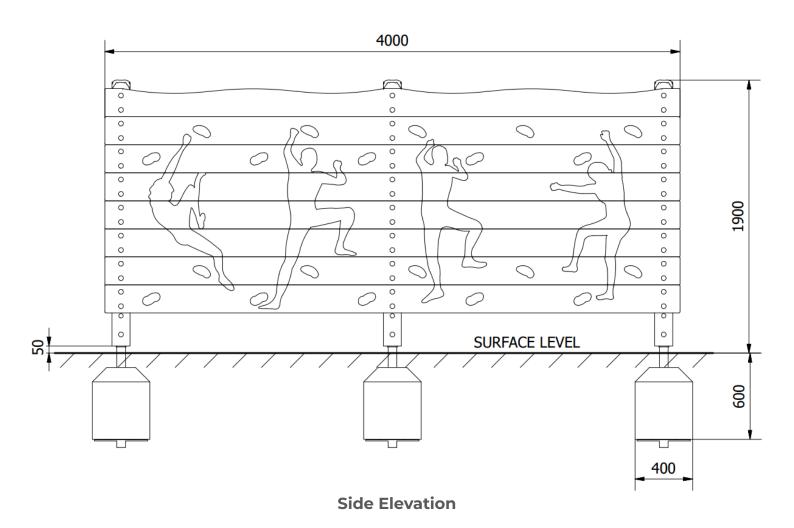

Traverse Wall: PRO-500-055

Traverse Wall: PRO-500-055

**Description**: Traversing Wall allows users to work their muscle groups through general exercise.

**Surfacing Requirements**: Perimeter L/M: 18m Wetpour/ Fibrefall M<sup>2</sup>: 18, Safagrass Mats M<sup>2</sup>: 18

Minimum User Height: 1400mm Critical Fall Height: <0.6m

**Dimensions of Largest Part**: 4000x195x45mm **Weight of Heaviest Part**: Approx 28.8 kg

This product complies to: BS EN 11630

This product is for outdoor use only and must not be installed indoors. Children using the equipment must be supervised at all times.