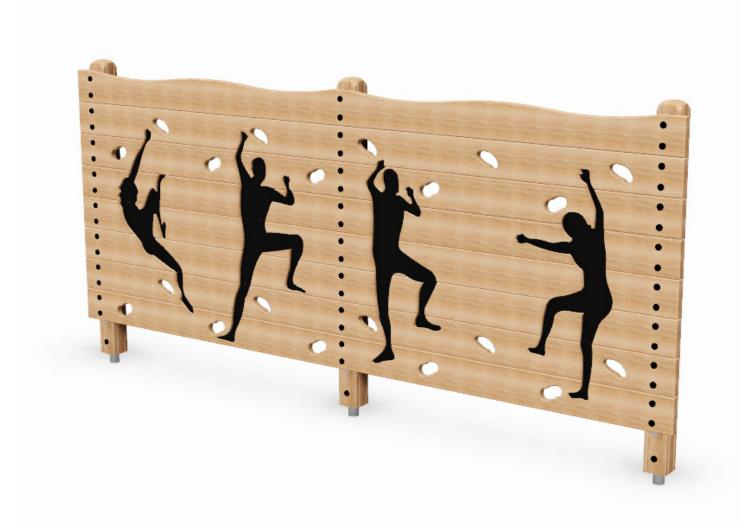

Traverse Wall: PRO-500-055

Traverse Wall: PRO-500-055

**Description**: Traversing Wall allows users to work their muscle groups through general exercise.

**Surfacing Requirements**: Perimeter L/M: 18m Wetpour/ Fibrefall M<sup>2</sup>: 18, Safagrass Mats M<sup>2</sup>: 18

Minimum User Height: 1400mm Critical Fall Height: <0.6m

**Dimensions of Largest Part**: 4000x195x45mm **Weight of Heaviest Part**: Approx 28.8 kg

This product complies to: BS EN 11630

This product is for outdoor use only and must not be installed indoors. Children using the equipment must be supervised at all times.