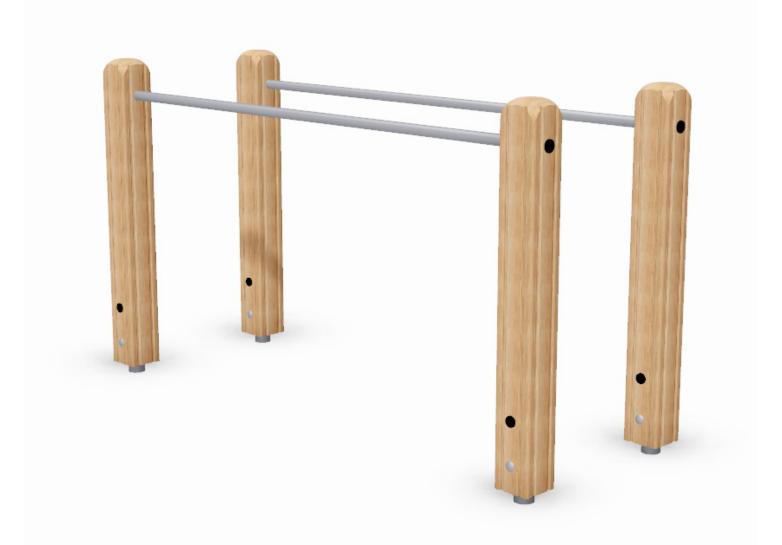

## Parallel Bars: PRO-500-092 (FC25)

AP

www.onlineplaygrounds.co.uk

COMS

Description : Two adjacent bars that are held parallel to, and elevated above, the floor by a Safalog supporting framework.

Surfacing Requirements : Perimeter L/M: 16m Wetpour/ Fibrefall M<sup>2</sup>: 17, Safagrass Mats M<sup>2</sup>: 9

| Minimum User Height : 1400mm                    | Critical Fall Height : 1100mm            |
|-------------------------------------------------|------------------------------------------|
| Dimensions of Largest Part : 1920x31.75x31.75mm | Weight of Heaviest Part : Approx 14.2 kg |