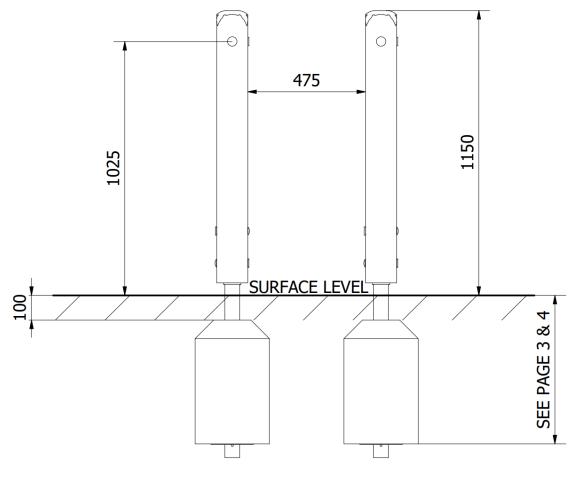

| Minimum User Height : 1400mm                    | Critical Fall Height : 1100mm            |
|-------------------------------------------------|------------------------------------------|
| Dimensions of Largest Part : 1920x31.75x31.75mm | Weight of Heaviest Part : Approx 14.2 kg |

+44 (0)1354 638 359

Constructionline

rpii

ISO 9001 : 2015 REGISTERED

sales@onlineplaygrounds.co.uk

150 45001 : 2018 REGISTERED

Side Elevation

+44 (0)1354 638 359