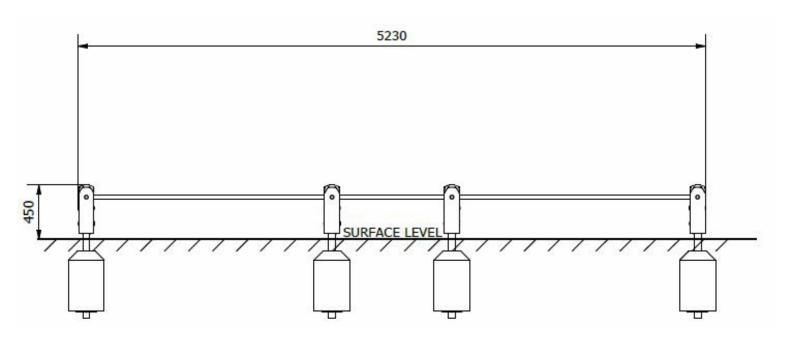

Minimum User Height: 1400mm Critical Fall Height: 450mm

**Dimensions of Largest Part**: 5160x33.7x33.7mm **Weight of Heaviest Part**: Approx 15 kg

This product complies to: BS EN 11630

This product is for outdoor use only and must not be installed indoors. Children using the equipment must be supervised at all times.

Group Sit Ups: PRO-500-191

**Side Elevation** 