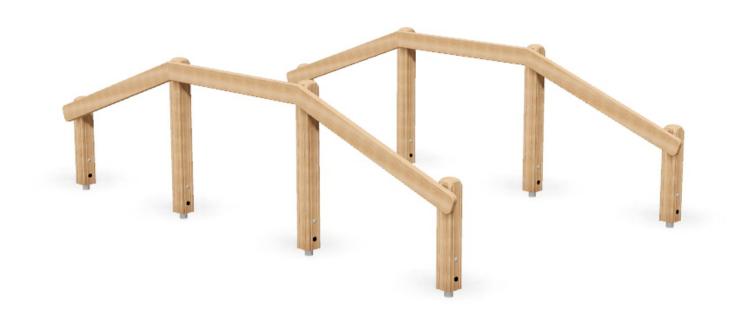

Over & Under: PRO-500-185 (FC19)

Over & Under: PRO-500-185 (FC19)

**Description**: Duck and Dive over our set of five timber hurdles for either scaling over and scrambling under. A

great dynamic exercise for core stability, coordination, and overall fitness.