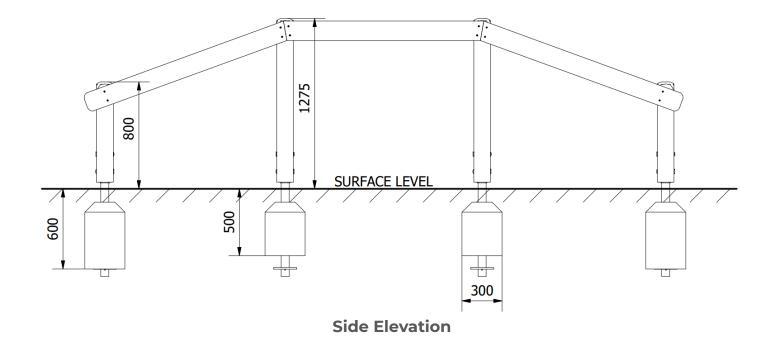

**Surfacing Requirements**: Perimeter L/M: 36m Wetpour/ Fibrefall M<sup>2</sup>: 74.6, Safagrass Mats M<sup>2</sup>: 60

Minimum User Height: 1400mm Critical Fall Height: 1200mm

**Dimensions of Largest Part**: 1700x125x125mm **Weight of Heaviest Part**: Approx 14.7 kg