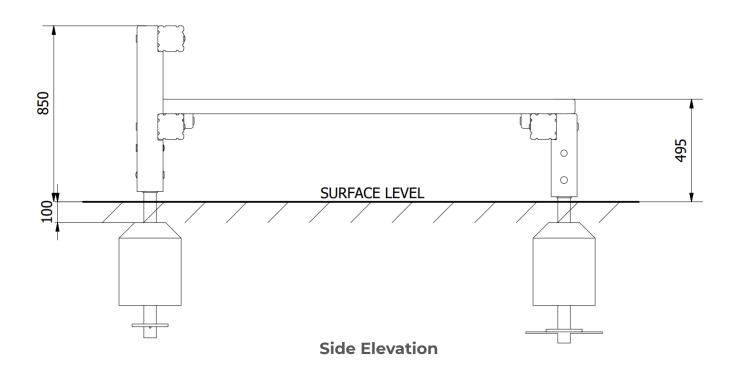

Minimum User Height: 1400mm Critical Fall Height: 850mm

**Dimensions of Largest Part**: 3300x125x125mm **Weight of Heaviest Part**: Approx 28.4 kg

This product complies to : BS EN 11630

This product is for outdoor use only and must not be installed indoors. Children using the equipment must be supervised at all times.