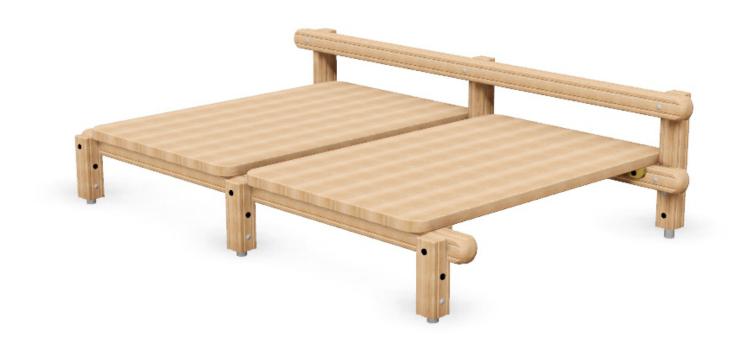

Platform Sit Ups: PRO-500-184 (FC11)

**Description**: The Platform Sit Up station provides a great station for abdominal strength exercises

**Surfacing Requirements**: Perimeter L/M: 17m Wetpour/ Fibrefall M<sup>2</sup>: 18, Safagrass Mats M<sup>2</sup>: 18

Minimum User Height: 1400mm Critical Fall Height: 850mm

**Dimensions of Largest Part**: 3300x125x125mm **Weight of Heaviest Part**: Approx 28.4 kg

This product complies to : BS EN 11630

This product is for outdoor use only and must not be installed indoors. Children using the equipment must be supervised at all times.