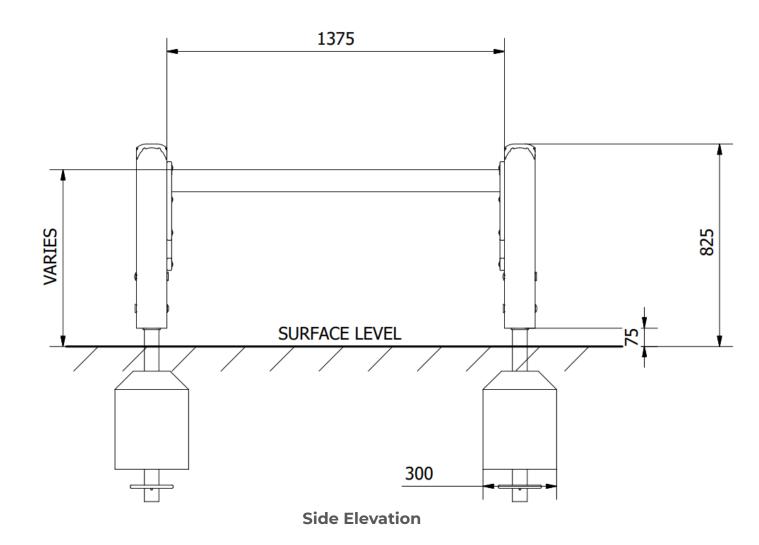

Minimum User Height: 1400mm Critical Fall Height: 800mm

This product complies to: BS EN 11630

This product is for outdoor use only and must not be installed indoors. Children using the equipment must be supervised at all times.