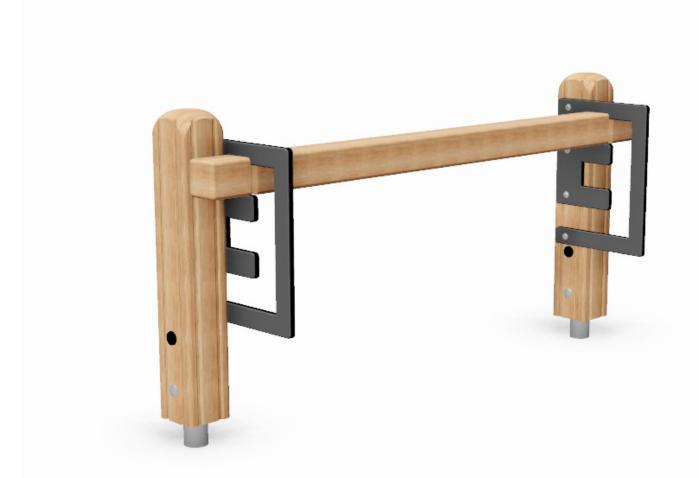

Adjustable Hurdles: PRO-500-183 (FC24)

**Description**: Hurdling: the act of running and jumping over an obstacle at speed – and don't worry, you won't be able to knock these ones over.

**Surfacing Requirements**: Perimeter L/M: 42m Wetpour/ Fibrefall M<sup>2</sup>: 54, Safagrass Mats M<sup>2</sup>: 36