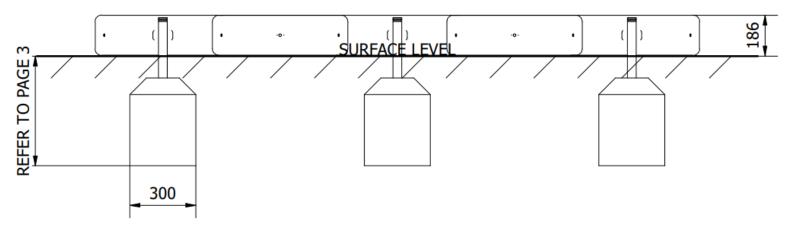

Minimum User Height: 1400mm Critical Fall Height: 300mm

This product complies to: BS EN 11630

This product is for outdoor use only and must not be installed indoors. Children using the equipment must be supervised at all times.

**Side Elevation** 