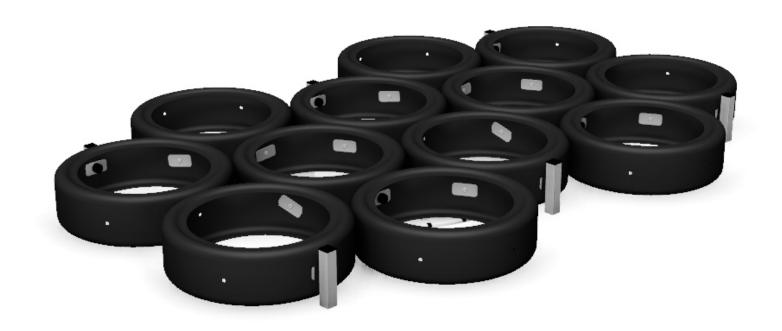

**Tyre Step:** PRO-500-182 (FC35)

**Description**: The 17 tyre step challenge is both a test of skill, fitness and speed providing numerous exercise

opportunities.

**Surfacing Requirements**: Perimeter L/M: 14m Wetpour/ Fibrefall M<sup>2</sup>: 12, Safagrass Mats M<sup>2</sup>: 12