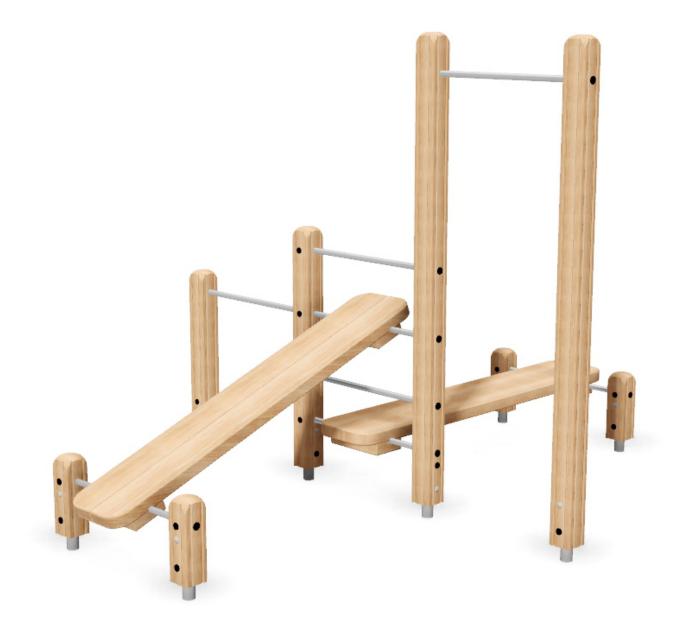

## Group Fitness Station: PRO-500-180

**Description** : The Group Fitness Station combines an inclined bench and horizontal press up bench, all manufactured in ACQ pressure treated timbers with stainless steel bars.

Surfacing Requirements : Perimeter L/M: 22m Wetpour/ Fibrefall M<sup>2</sup>: 18, Safagrass Mats M<sup>2</sup>: 18

| Minimum User Height : 1400mm                | Critical Fall Height : 1000mm            |
|---------------------------------------------|------------------------------------------|
| Dimensions of Largest Part : 3000x125x125mm | Weight of Heaviest Part : Approx 25.8 kg |