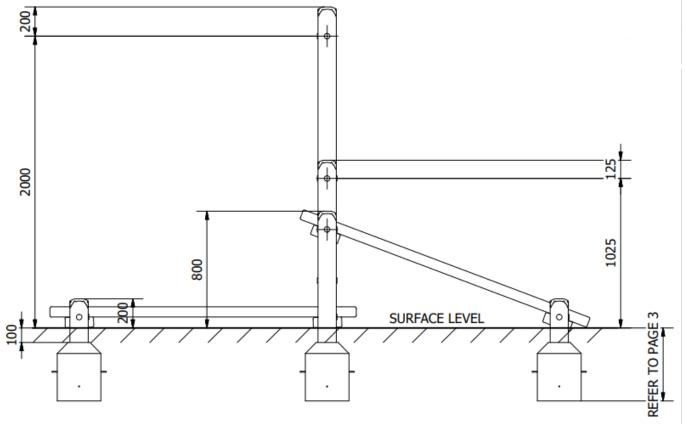

rpii

Side Elevation

+44 (0)1354 638 359

Surfacing Requirements : Perimeter L/M: 22m Wetpour/ Fibrefall M<sup>2</sup>: 18, Safagrass Mats M<sup>2</sup>: 18

| Minimum User Height : 1400mm                | Critical Fall Height : 1000mm            |
|---------------------------------------------|------------------------------------------|
| Dimensions of Largest Part : 3000x125x125mm | Weight of Heaviest Part : Approx 25.8 kg |