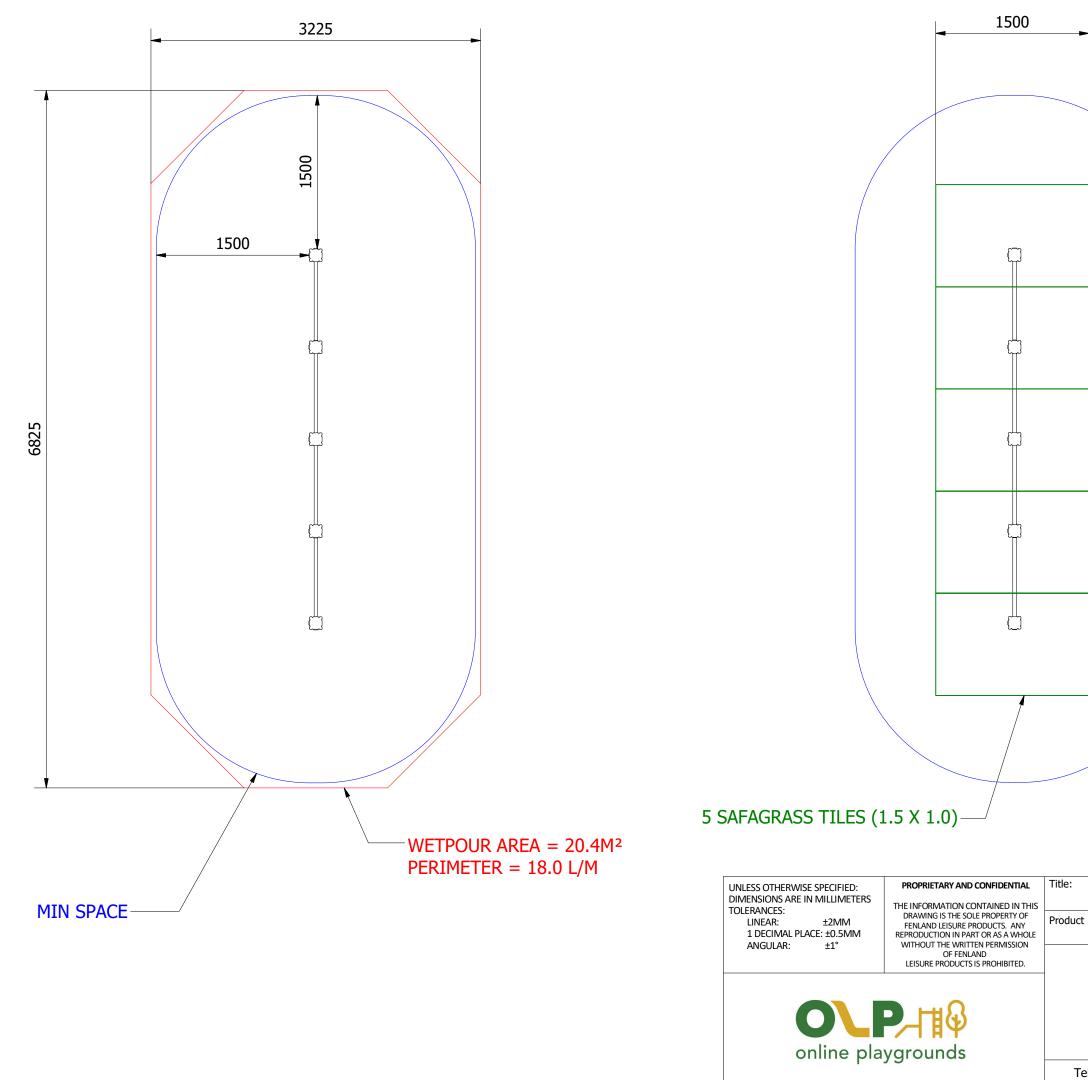

Tel: 01354 638359 www.onlineplaygrounds.co.uk

ALL FOUNDATIONS 400 X 400 X 600 DEEP UNLESS OTHERWISE SPECIFIED

1. POSITION THE UPRIGHT POSTS INTO THE FOUNDATION HOLES AND BRACE. PUSH THE PULL UP BAR (ITEM 5) THROUGH THE BORED HOLES CONNECTING THE TWO CENTRE TIMBERS TOGETHER IN A LINE. 5 1 3 4 2278

775

2. FOLLOW THE SAME STEP AS ABOVE, USING PULL UP BAR (ITEM 4) TO CONNECT THE OUTER TIMBERS TO THE CENTRE TIMBERS.BRACE AND SECURE IN PLACE USING THE SUPPLIED FIXINGS AS ILLUSTRATED BELOW.

online playgrounds