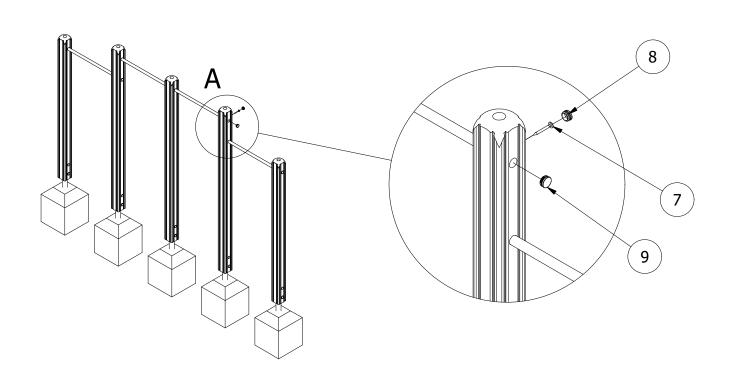

Tel: 01354 638359 www.onlineplaygrounds.co.uk

ALL FOUNDATIONS 400 X 400 X 600 DEEP UNLESS OTHERWISE SPECIFIED

1. POSITION THE UPRIGHT POSTS INTO THE FOUNDATION HOLES AND BRACE. PUSH THE PULL UP BAR (ITEM 5) THROUGH THE BORED HOLES CONNECTING THE TWO CENTRE TIMBERS TOGETHER IN A LINE. 5 1 3 4 2278

775

2. FOLLOW THE SAME STEP AS ABOVE, USING PULL UP BAR (ITEM 4) TO CONNECT THE OUTER TIMBERS TO THE CENTRE TIMBERS.BRACE AND SECURE IN PLACE USING THE SUPPLIED FIXINGS AS ILLUSTRATED BELOW.

online playgrounds