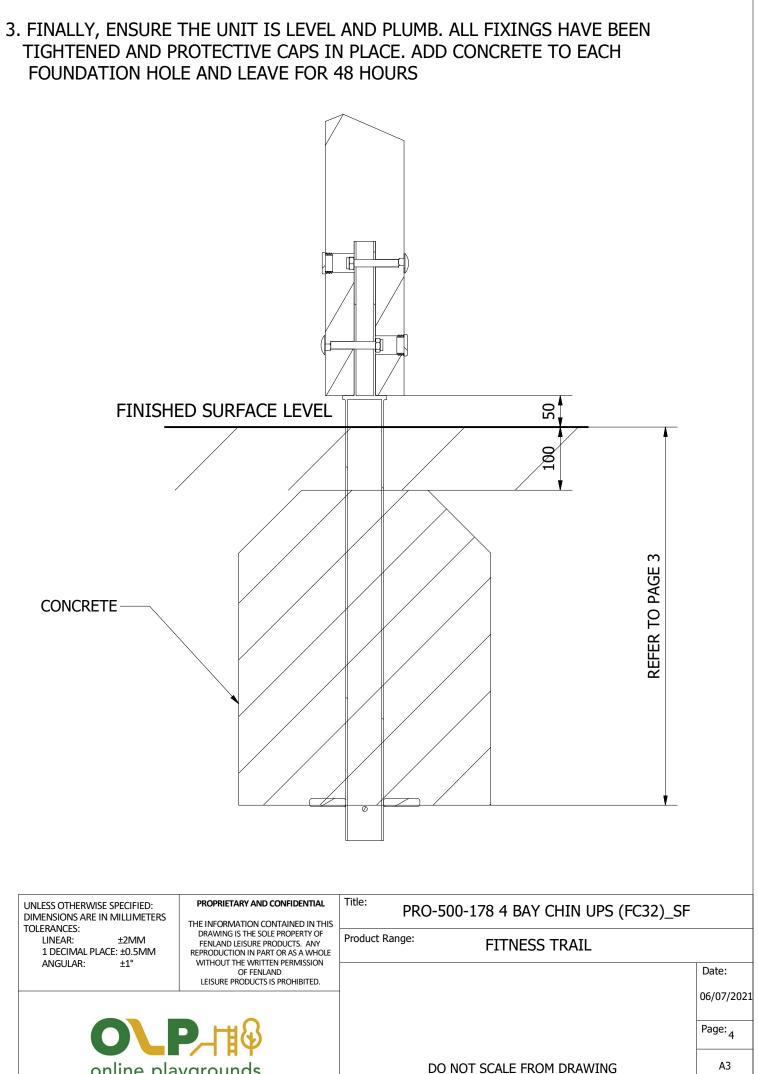

Tel: 01354 638359 www.onlineplaygrounds.co.uk

ALL FOUNDATIONS 400 X 400 X 600 DEEP UNLESS OTHERWISE SPECIFIED

1. POSITION THE UPRIGHT POSTS INTO THE FOUNDATION HOLES AND BRACE. PUSH THE PULL UP BAR (ITEM 5) THROUGH THE BORED HOLES CONNECTING THE TWO CENTRE TIMBERS TOGETHER IN A LINE. 5 1 3 4 2278

775

2. FOLLOW THE SAME STEP AS ABOVE, USING PULL UP BAR (ITEM 4) TO CONNECT THE OUTER TIMBERS TO THE CENTRE TIMBERS.BRACE AND SECURE IN PLACE USING THE SUPPLIED FIXINGS AS ILLUSTRATED BELOW.

online playgrounds