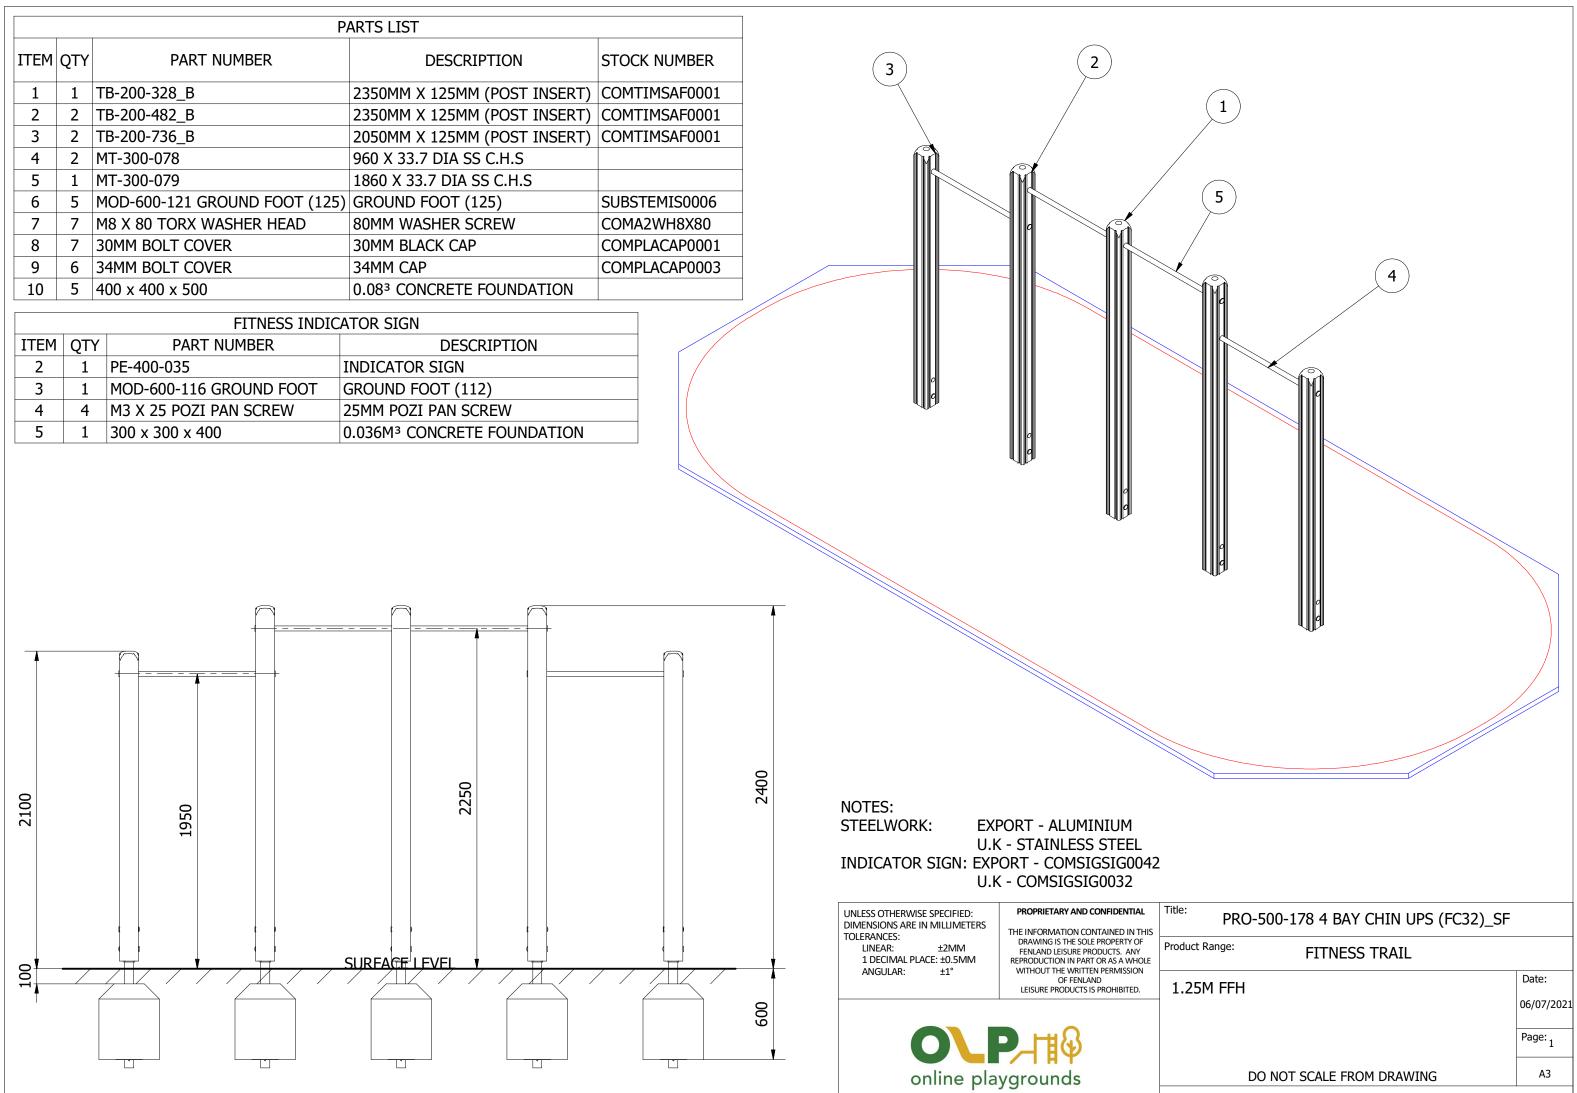

Tel: 01354 638359 www.onlineplaygrounds.co.uk

ALL FOUNDATIONS 400 X 400 X 600 DEEP UNLESS OTHERWISE SPECIFIED

1. POSITION THE UPRIGHT POSTS INTO THE FOUNDATION HOLES AND BRACE. PUSH THE PULL UP BAR (ITEM 5) THROUGH THE BORED HOLES CONNECTING THE TWO CENTRE TIMBERS TOGETHER IN A LINE. 5 1 3 4 2278

775

2. FOLLOW THE SAME STEP AS ABOVE, USING PULL UP BAR (ITEM 4) TO CONNECT THE OUTER TIMBERS TO THE CENTRE TIMBERS.BRACE AND SECURE IN PLACE USING THE SUPPLIED FIXINGS AS ILLUSTRATED BELOW.

online playgrounds