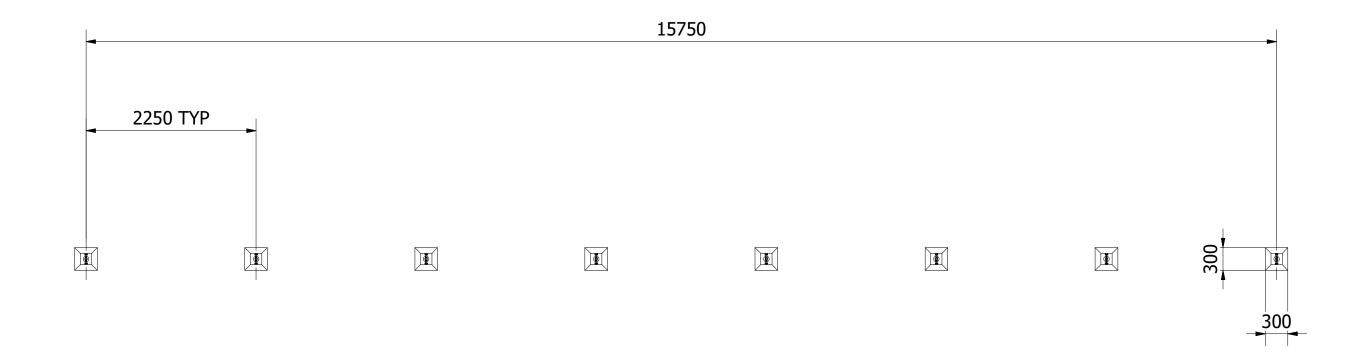

А3

DO NOT SCALE FROM DRAWING

Tel: 01354 638359 www.onlineplaygrounds.co.uk

ALL FOUNDATIONS 300 X 300 X 500 DEEP UNLESS OTHERWISE SPECIFIED

1. POSITION EACH OF THE UPRIGHT POSTS INTO THE FOUNDATION HOLES. ENSURE ALL POSTS ARE LEVEL AND PLUMB BEFORE ADDING CONCRETE TO THE FOUNDATION HOLES. AND LEAVE FOR 48 HOURS

## **FOUNDATION DETAIL**

UNLESS OTHERWISE SPECIFIED: DIMENSIONS ARE IN MILLIMETERS TOLERANCES:

1 DECIMAL PLACE: ±0.5MM ANGULAR:

THE INFORMATION CONTAINED IN THIS DRAWING IS THE SOLE PROPERTY OF FENLAND LEISURE PRODUCTS. ANY REPRODUCTION IN PART OR AS A WHOLE WITHOUT THE WRITTEN PERMISSION OF FENLAND LEISURE PRODUCTS IS PROHIBITED.