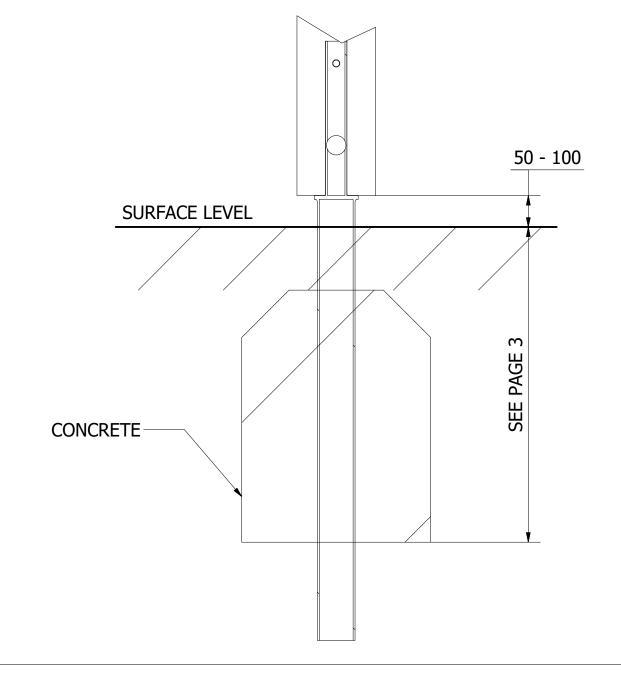

А3

DO NOT SCALE FROM DRAWING

Tel: 01354 638359 www.onlineplaygrounds.co.uk

ALL FOUNDATIONS 300 X 300 X 500 DEEP UNLESS OTHERWISE SPECIFIED

1. POSITION EACH OF THE UPRIGHT POSTS INTO THE FOUNDATION HOLES. ENSURE ALL POSTS ARE LEVEL AND PLUMB BEFORE ADDING CONCRETE TO THE FOUNDATION HOLES. AND LEAVE FOR 48 HOURS

## **FOUNDATION DETAIL**

UNLESS OTHERWISE SPECIFIED: DIMENSIONS ARE IN MILLIMETERS TOLERANCES:

1 DECIMAL PLACE: ±0.5MM ANGULAR:

THE INFORMATION CONTAINED IN THIS DRAWING IS THE SOLE PROPERTY OF FENLAND LEISURE PRODUCTS. ANY REPRODUCTION IN PART OR AS A WHOLE WITHOUT THE WRITTEN PERMISSION OF FENLAND LEISURE PRODUCTS IS PROHIBITED.

PROPRIETARY AND CONFIDENTIAL

PRO-500-177 LEAP FROGS (FC1)\_SF

Product Range: FITNESS TRAIL

Date:

Page:

05/07/2021

А3

DO NOT SCALE FROM DRAWING