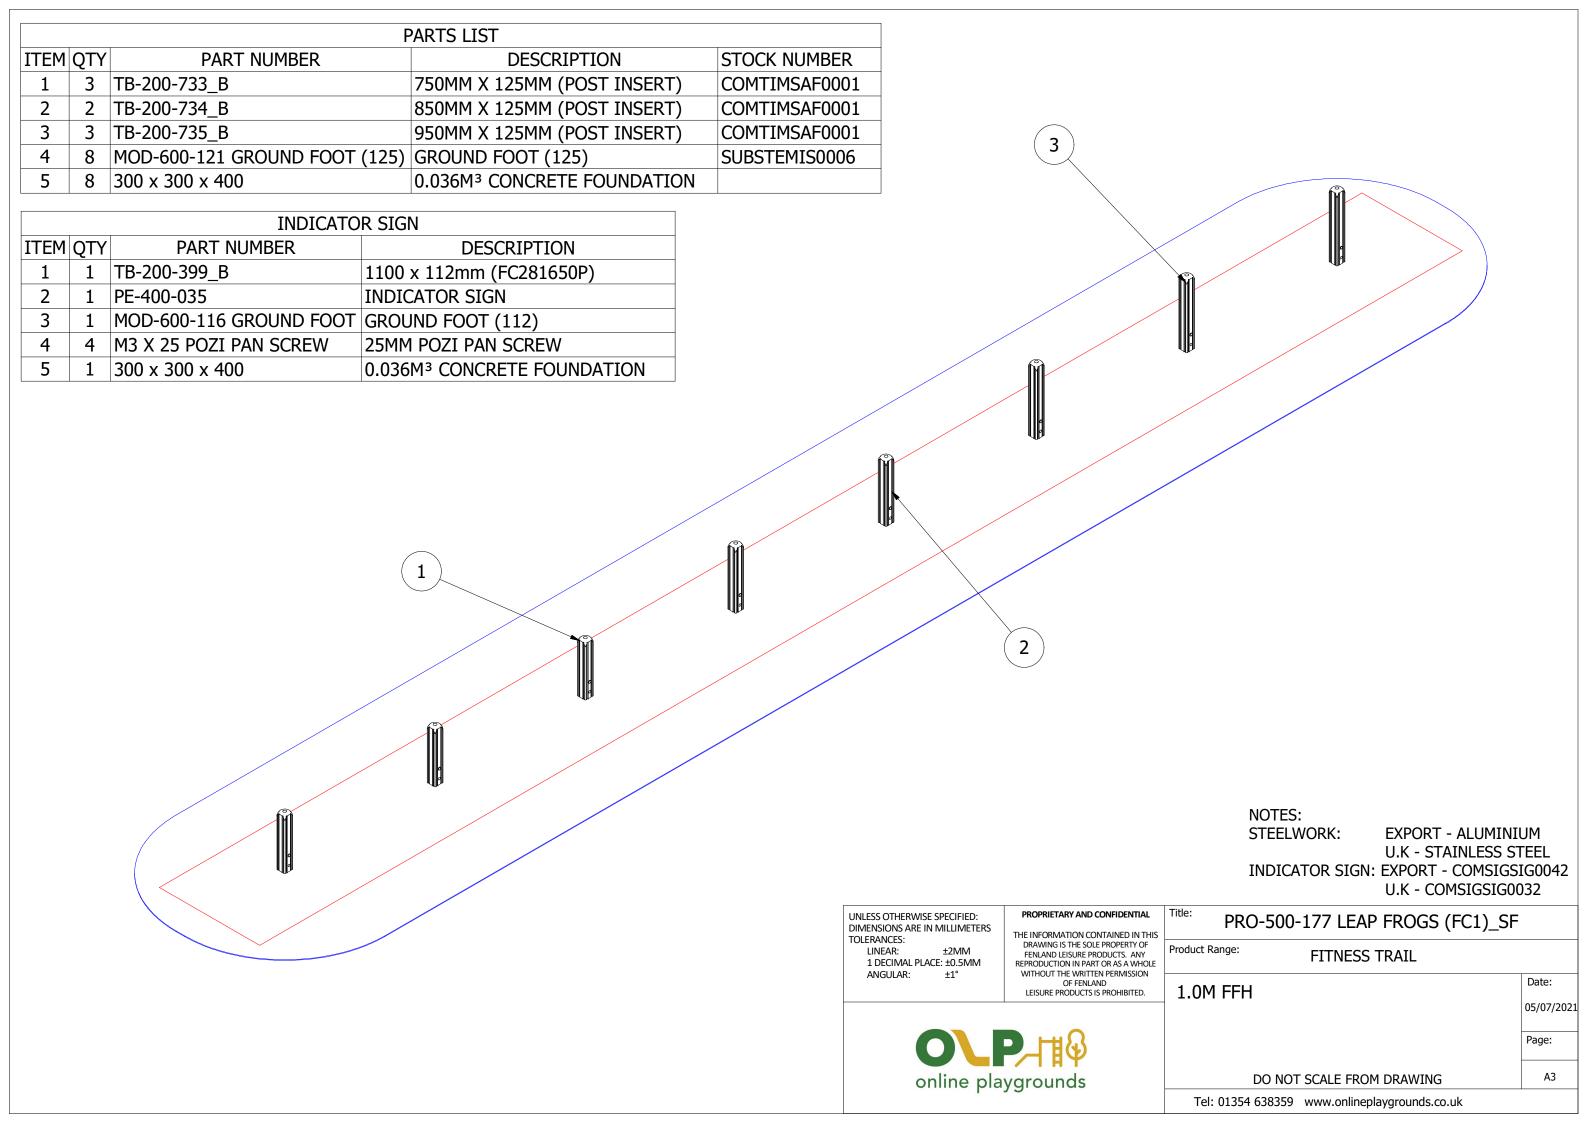

online playgrounds

| Title: | PRO-500-177 LEAP FROGS (FC1) SF |  |
|--------|---------------------------------|--|
|        | PRU-300-1// LEAP FRUGS (FC1) SF |  |

Product Range: FITNESS TRAIL

Date:

Page:

05/07/2021