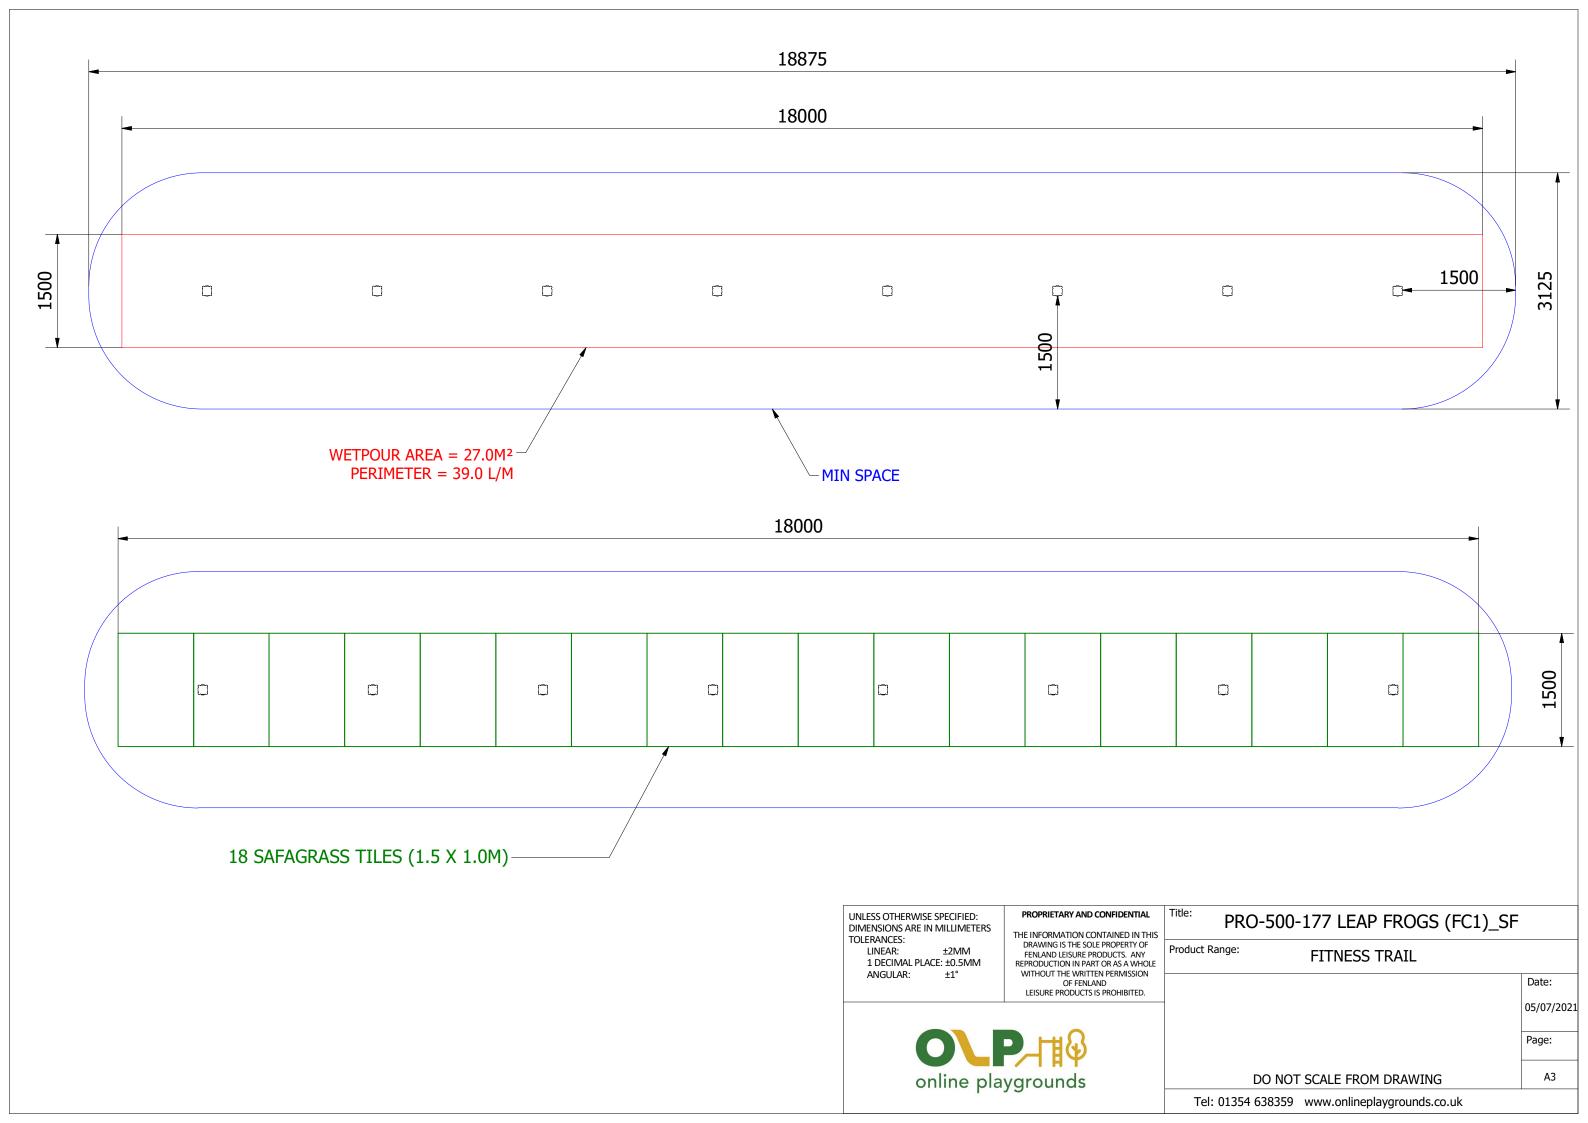

online playgrounds

| Title: | PRO-500-177 LEAP FROGS (FC1) SF |  |
|--------|---------------------------------|--|
|        | PRU-300-1// LEAP FRUGS (FC1) SF |  |

Product Range: FITNESS TRAIL

Date:

Page:

05/07/2021