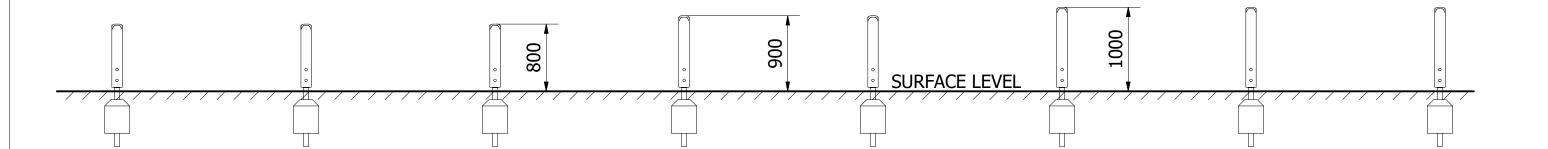

А3

DO NOT SCALE FROM DRAWING

Tel: 01354 638359 www.onlineplaygrounds.co.uk

ALL FOUNDATIONS 300 X 300 X 500 DEEP UNLESS OTHERWISE SPECIFIED

1. POSITION EACH OF THE UPRIGHT POSTS INTO THE FOUNDATION HOLES. ENSURE ALL POSTS ARE LEVEL AND PLUMB BEFORE ADDING CONCRETE TO THE FOUNDATION HOLES. AND LEAVE FOR 48 HOURS