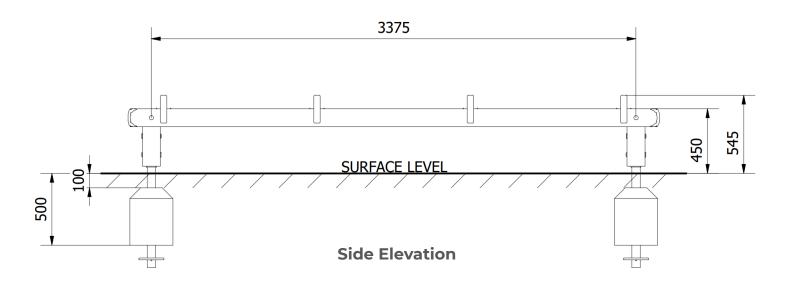

Minimum User Height: 1400mm Critical Fall Height: 545mm

**Dimensions of Largest Part**: 4000x195x45mm **Weight of Heaviest Part**: Approx 24 kg

This product complies to: BS EN 11630

This product is for outdoor use only and must not be installed indoors. Children using the equipment must be supervised at all times.