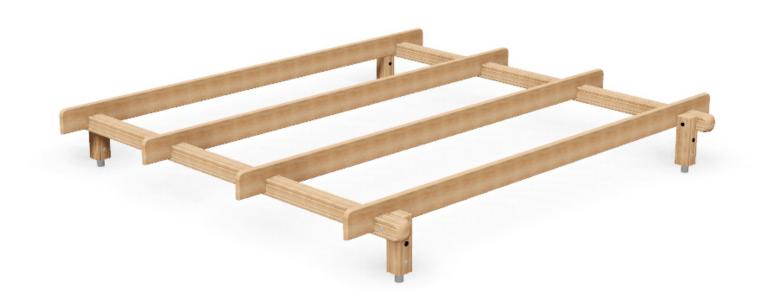

Balance Boards: PRO-500-175 (FC17)

**Description**: Balance is an ability to maintain the line of gravity. This station is ideal for individuals or group

workouts.

**Surfacing Requirements**: Perimeter L/M: 22m Wetpour/ Fibrefall M<sup>2</sup>: 30, Safagrass Mats M<sup>2</sup>: 30

Minimum User Height: 1400mm Critical Fall Height: 545mm

**Dimensions of Largest Part**: 4000x195x45mm **Weight of Heaviest Part**: Approx 24 kg

This product complies to: BS EN 11630

This product is for outdoor use only and must not be installed indoors. Children using the equipment must be supervised at all times.