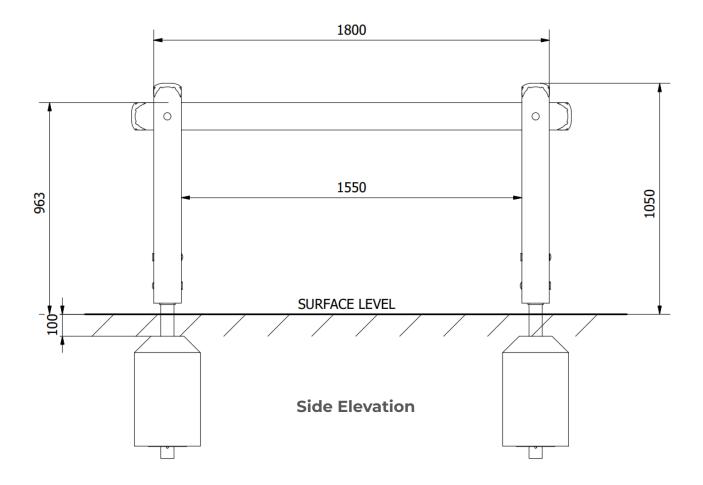

**Surfacing Requirements**: Perimeter L/M: 14.2m Wetpour/ Fibrefall M<sup>2</sup>: 14.3, Safagrass Mats M<sup>2</sup>: 9

Minimum User Height: 1400mm Critical Fall Height: 1000mm

**Dimensions of Largest Part**: 2000x125x125mm **Weight of Heaviest Part**: Approx 17.2 kg