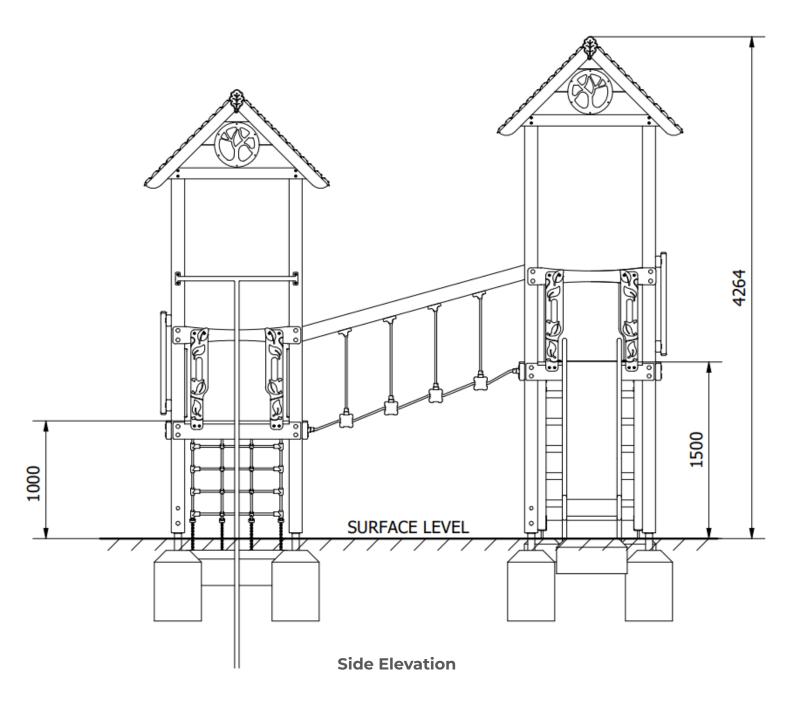

Surfacing Requirements : Perimeter L/M: 27, Wetpour/ Fibrefall M<sup>2</sup>: 43.5, Safagrass Mats M<sup>2</sup>: 54

| Recommended User Age : 3+                   | Critical Fall Height : 1.5m    |
|---------------------------------------------|--------------------------------|
| Dimensions of Largest Part : 3200x112x112mm | Weight of Heaviest Part : 22kg |