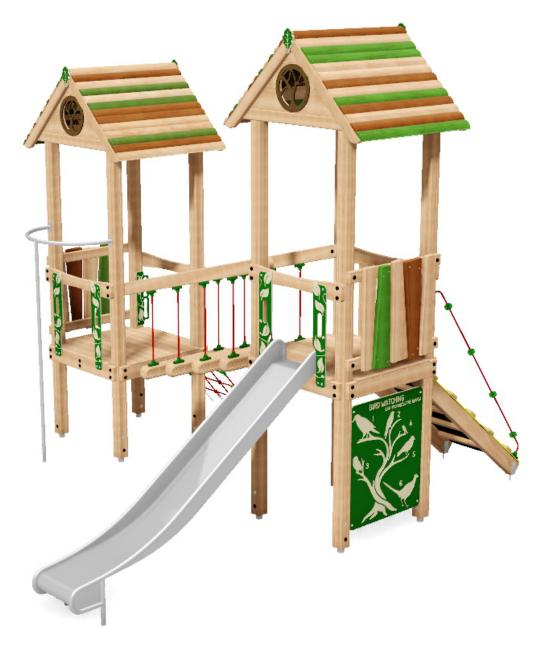

## Wistman's Wood: PRO-500-246

AP

www.onlineplaygrounds.co.uk

COMS

**Description**: Wistman's Wood is a natural themed wooden double towered multiplay. With various entry and exit points from the ever popular slide and firemans pole to a climbing net and ramp.

Surfacing Requirements : Perimeter L/M: 27, Wetpour/ Fibrefall M<sup>2</sup>: 43.5, Safagrass Mats M<sup>2</sup>: 54

| Recommended User Age : 3+                   | Critical Fall Height : 1.5m    |
|---------------------------------------------|--------------------------------|
| Dimensions of Largest Part : 3200x112x112mm | Weight of Heaviest Part : 22kg |