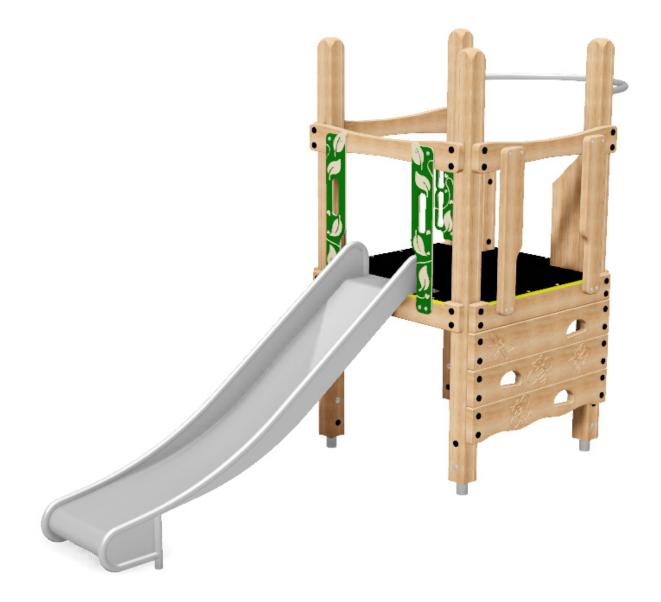

## Essential Tower: PRO-500-037

AP

www.onlineplaygrounds.co.uk

COMS

**Description** : The Essential Tower is a compact piece of equipment which would work well in smaller play spaces.

Surfacing Requirements : Perimeter L/M: 17.9, Wetpour/ Fibrefall M<sup>2</sup>: 22.2, Safagrass Mats M<sup>2</sup>: 28.5