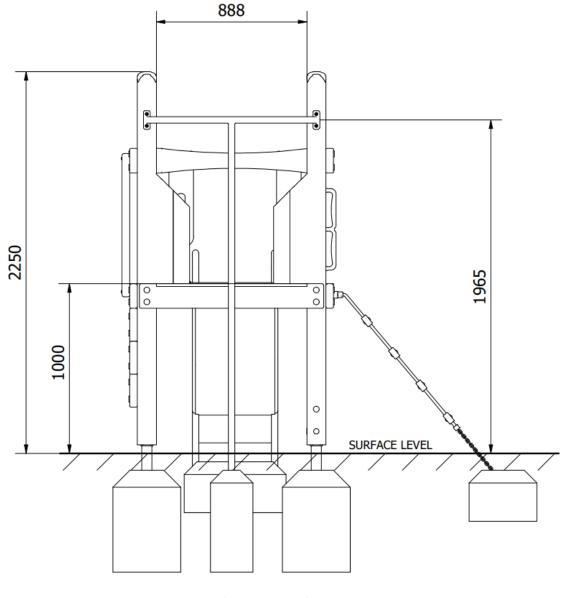

| Recommended User Age : 3+                   | Critical Fall Height : 1m      |
|---------------------------------------------|--------------------------------|
| Dimensions of Largest Part : 2200x112x112mm | Weight of Heaviest Part : 15kg |

+44 (0)1354 638 359

Constructionlin

**rpii** 

ISO 9001 : 2015 REGISTERED

sales@onlineplaygrounds.co.uk

150 45001 : 2018 REGISTERED

Side Elevation

+44 (0)1354 638 359