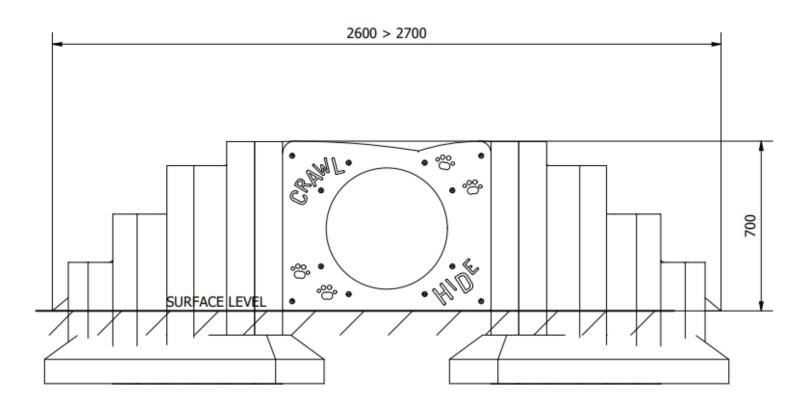

**Surfacing Requirements**: Perimeter L/M: 0, Wetpour/ Fibrefall M<sup>2</sup>: 18, Safagrass Mats M<sup>2</sup>: 0

**Recommended User Age**: 2+ Critical Fall Height: 0.7m

**Dimensions of Largest Part**: 2000x597 OD **Weight of Heaviest Part**: N/A

## **Side Elevation**