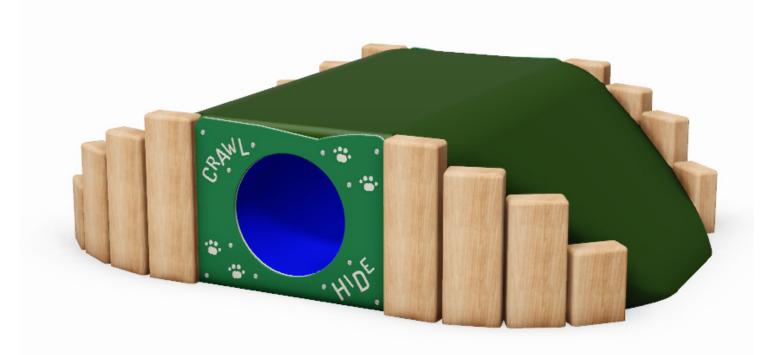

Seikan Mound: PRO-500-238

Seikan Mound: PRO-500-238

**Description**: The Seikan Mound fits beautifully into an EYFS play area. Whether the children want to climb through it, over it or push toys round it this piece will spark the imagination and encourage co-operative play.