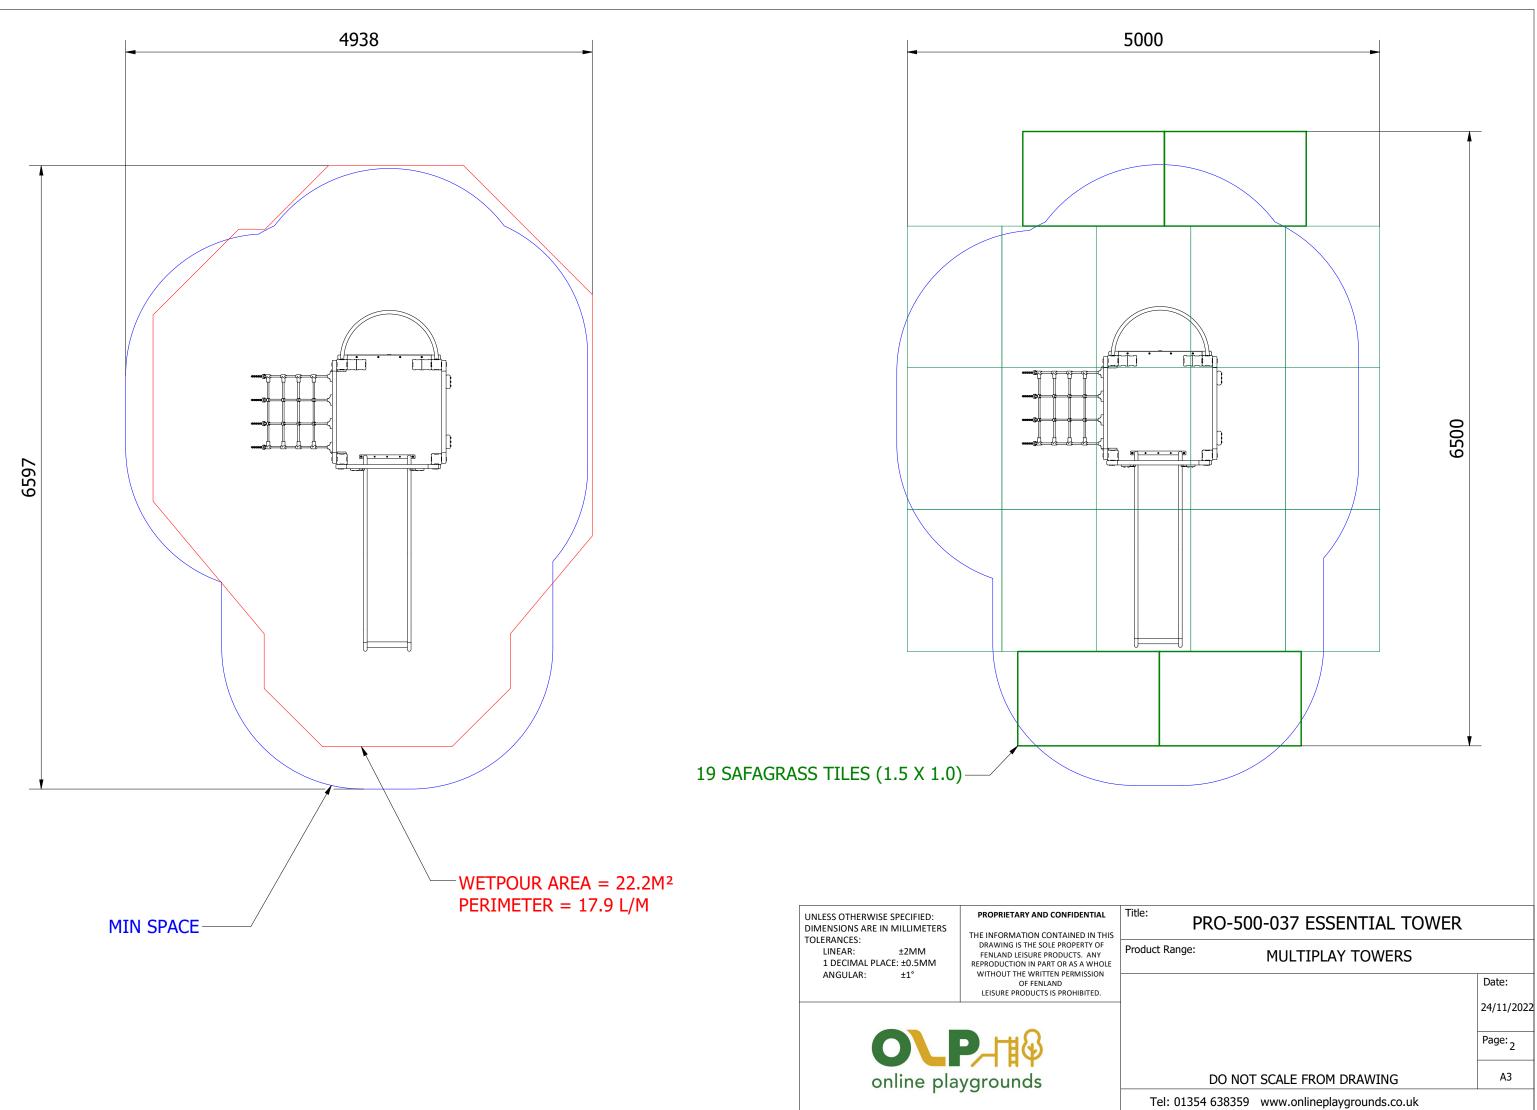

Title: UNLESS OTHERWISE SPECIFIED: DIMENSIONS ARE IN MILLIMETERS TOLERANCES: PROPRIETARY AND CONFIDENTIAL THE INFORMATION CONTAINED IN THIS DRAWING IS THE SOLE PROPERTY OF FENLAND LEISURE PRODUCTS. ANY REPRODUCTION IN PART OR AS A WHOLE WITHOUT THE WRITTEN PERMISSION OF FENLAND LEISURE PRODUCTS IS PROHIBITED. LINEAR: ±2MM 1 DECIMAL PLACE: ±0.5MM ANGULAR: ±1° Produc online playgrounds

5

The second second

| PRO-500-037 ESSENTIAL TOWER                   |            |
|-----------------------------------------------|------------|
| PLAYGROUND EQUIPMENT                          | Date:      |
|                                               | 24/11/2022 |
|                                               | Page: 1    |
| DO NOT SCALE FROM DRAWING                     | A3         |
| Fel: 01354 638359 www.onlineplaygrounds.co.uk | L          |
| el. 01554 056559 www.oniinepiaygrounus.co.uk  |            |