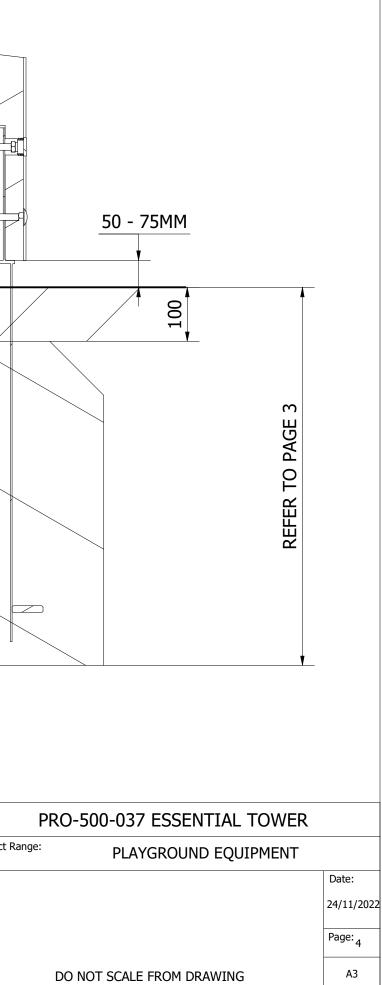

ALL FOUNDATIONS 400 X 400 X 700 DEEP UNLESS OTHERWISE SPECIFIED

online playgrounds

24/11/2022 Page: 3 A3 DO NOT SCALE FROM DRAWING

Tel: 01354 638359 www.onlineplaygrounds.co.uk

CONCRETE  $\square$ 

| UNLESS OTHERWISE SPECIFIED:<br>DIMENSIONS ARE IN MILLIMETERS<br>TOLERANCES:<br>LINEAR: ±2MM<br>1 DECIMAL PLACE: ±0.5MM<br>ANGULAR: ±1° | PROPRIETARY AND CONFIDENTIAL<br>THE INFORMATION CONTAINED IN THIS<br>DRAWING IS THE SOLE PROPERTY OF<br>FENLAND LEISURE PRODUCTS. ANY<br>REPRODUCTION IN PART OR AS A WHOLE<br>WITHOUT THE WRITTEN PERMISSION<br>OF FENLAND<br>LEISURE PRODUCTS IS PROHIBITED. | Title:<br>Product |  |  |  |
|----------------------------------------------------------------------------------------------------------------------------------------|----------------------------------------------------------------------------------------------------------------------------------------------------------------------------------------------------------------------------------------------------------------|-------------------|--|--|--|
| online playgrounds                                                                                                                     |                                                                                                                                                                                                                                                                |                   |  |  |  |