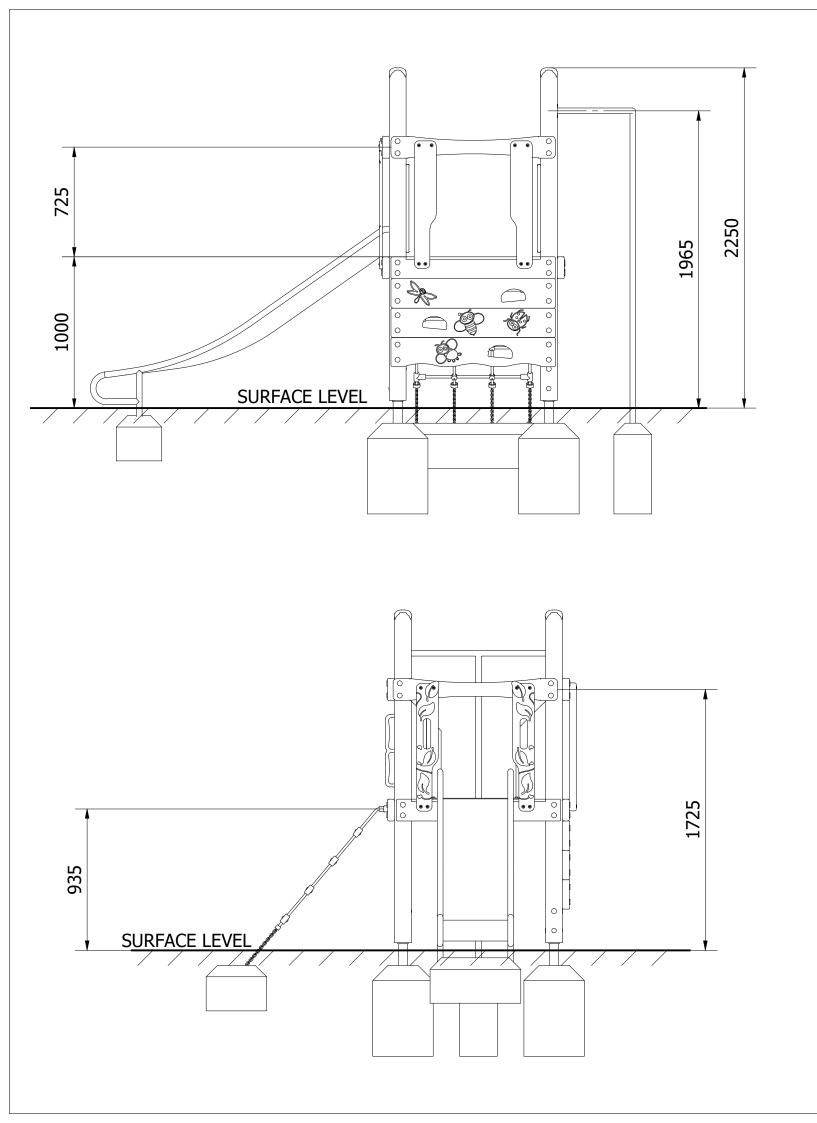

|      | PARTS LIST |                                     |                                         |               |  |  |  |  |
|------|------------|-------------------------------------|-----------------------------------------|---------------|--|--|--|--|
| ITEM | QTY        | PART NUMBER                         | DESCRIPTION                             | STOCK NUMBER  |  |  |  |  |
| 1    | 4          | ТВ-200-032_В                        | 2700 (2200 PF) X 112MM SAFALOG          | COMTIMSAF0002 |  |  |  |  |
| 2    | 4          | MOD-600-116 GROUND FOOT             | GROUND FOOT (112)                       | SUBSTEMIS0004 |  |  |  |  |
| 3    | 1          | MOD-600-044 MULTIPLAY DECK          | 1200 X 1200 DECK                        |               |  |  |  |  |
| 4    | 1          | MOD-600-123 1M ORCHARD SLIDE        | 1M ORCHARD SLIDE                        |               |  |  |  |  |
| 5    | 1          | MOD-600-124 1M ORCHARD SCRAMBLE NET | 1M ORCHARD SCRAMBLE NET                 |               |  |  |  |  |
| 6    | 1          | MOD-600-126 1M CLIMBING WALL        | 1M CLIMBING WALL                        |               |  |  |  |  |
| 7    | 1          | MOD-600-145 FIREMANS POLE           | FIREMANS POLE                           |               |  |  |  |  |
| 8    | 4          | 400 x 400 x 600                     | 0.096M <sup>3</sup> CONCRETE FOUNDATION |               |  |  |  |  |
| 9    | 1          | 250 x 250 x 600                     | 0.038M <sup>3</sup> CONCRETE FOUNDATION |               |  |  |  |  |