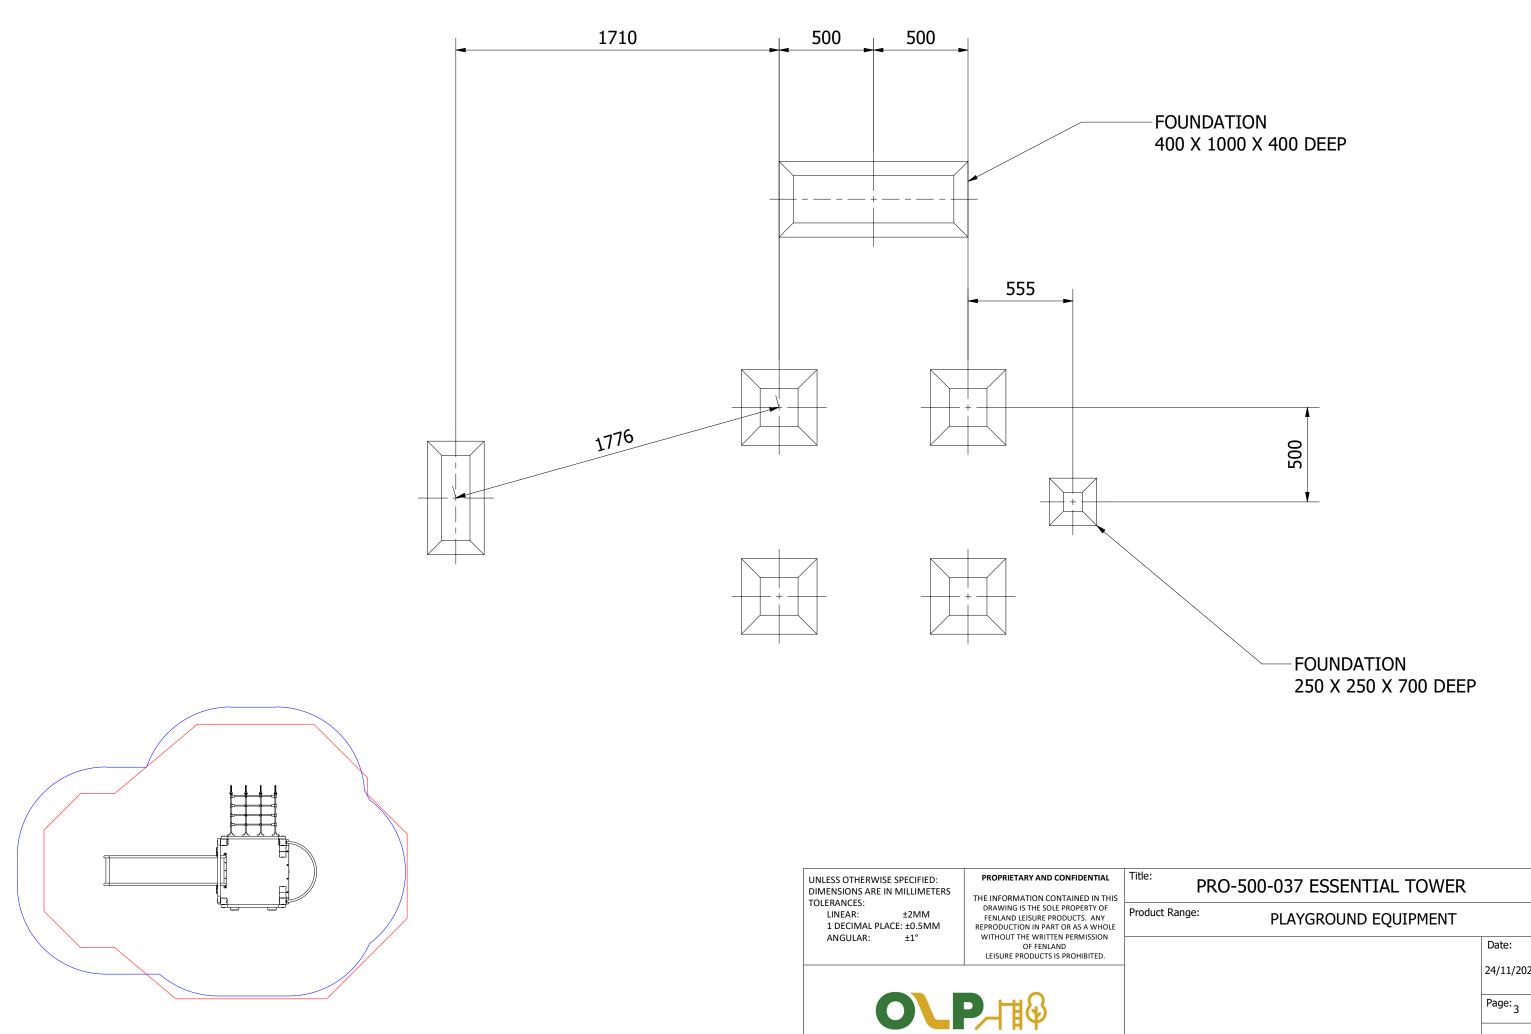

ALL FOUNDATIONS 400 X 400 X 700 DEEP UNLESS OTHERWISE SPECIFIED

online playgrounds

24/11/2022 Page: 3 A3 DO NOT SCALE FROM DRAWING

Tel: 01354 638359 www.onlineplaygrounds.co.uk

CONCRETE  $\square$ 

| UNLESS OTHERWISE SPECIFIED:<br>DIMENSIONS ARE IN MILLIMETERS<br>TOLERANCES:<br>LINEAR: ±2MM<br>1 DECIMAL PLACE: ±0.5MM<br>ANGULAR: ±1° | PROPRIETARY AND CONFIDENTIAL<br>THE INFORMATION CONTAINED IN THIS<br>DRAWING IS THE SOLE PROPERTY OF<br>FENLAND LEISURE PRODUCTS. ANY<br>REPRODUCTION IN PART OR AS A WHOLE<br>WITHOUT THE WRITTEN PERMISSION<br>OF FENLAND<br>LEISURE PRODUCTS IS PROHIBITED. | Title:<br>Product |  |  |  |
|----------------------------------------------------------------------------------------------------------------------------------------|----------------------------------------------------------------------------------------------------------------------------------------------------------------------------------------------------------------------------------------------------------------|-------------------|--|--|--|
| online playgrounds                                                                                                                     |                                                                                                                                                                                                                                                                |                   |  |  |  |

Tel: 01354 638359 www.onlineplaygrounds.co.uk