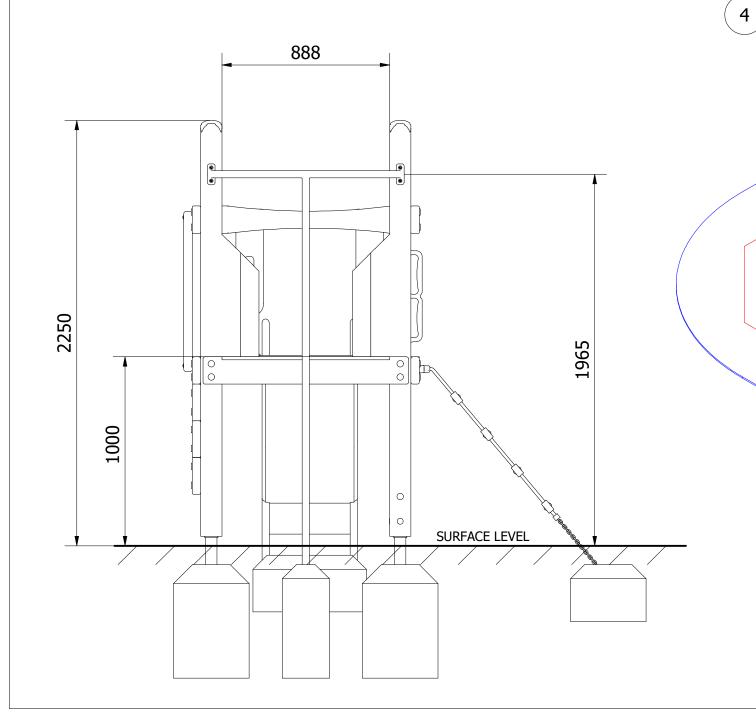

Title: UNLESS OTHERWISE SPECIFIED: DIMENSIONS ARE IN MILLIMETERS TOLERANCES: PROPRIETARY AND CONFIDENTIAL THE INFORMATION CONTAINED IN THIS DRAWING IS THE SOLE PROPERTY OF FENLAND LEISURE PRODUCTS. ANY REPRODUCTION IN PART OR AS A WHOLE WITHOUT THE WRITTEN PERMISSION OF FENLAND LEISURE PRODUCTS IS PROHIBITED. LINEAR: ±2MM 1 DECIMAL PLACE: ±0.5MM ANGULAR: ±1° Produc online playgrounds

5

The second second

| PRO-500-037 ESSENTIAL TOWER                   |            |
|-----------------------------------------------|------------|
| PLAYGROUND EQUIPMENT                          | Date:      |
|                                               | 24/11/2022 |
|                                               | Page: 1    |
| DO NOT SCALE FROM DRAWING                     | A3         |
| Fel: 01354 638359 www.onlineplaygrounds.co.uk | L          |
| el. 01554 056559 www.oniinepiaygrounus.co.uk  |            |