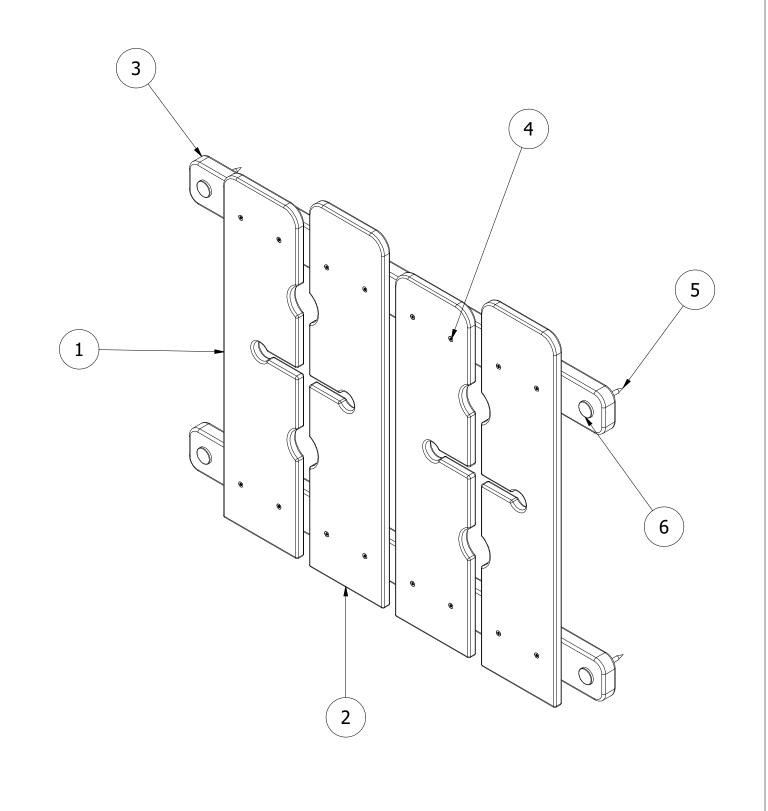

| PARTS LIST |     |                          |                               |               |
|------------|-----|--------------------------|-------------------------------|---------------|
| ITEM       | QTY | PART NUMBER              | DESCRIPTION                   | STOCK NUMBER  |
| 1          | 2   | TB-200-955               | 785 X 195 X 20 (CASTLE PALE)  | COMTIMSAW0023 |
| 2          | 2   | TB-200-956               | 835 X 195 X 20 (CASTLE PALE)  | COMTIMSAW0023 |
| 3          | 2   | TB-200-957               | 1088 X 95 X 45 (PLANED TO 33) | COMTIMSAW0007 |
| 4          | 16  | M6 X 50 TORX WOODSCREW   | 50MM TORX WOODSCREW           | COMA2WS6X50   |
| 5          | 4   | M8 X 80 TORX WASHER HEAD | 80MM WASHER SCREW             | COMA2WH8X80   |
| 6          | 4   | 30MM BOLT COVER          | 30MM BLACK CAP                | COMPLACAP0001 |