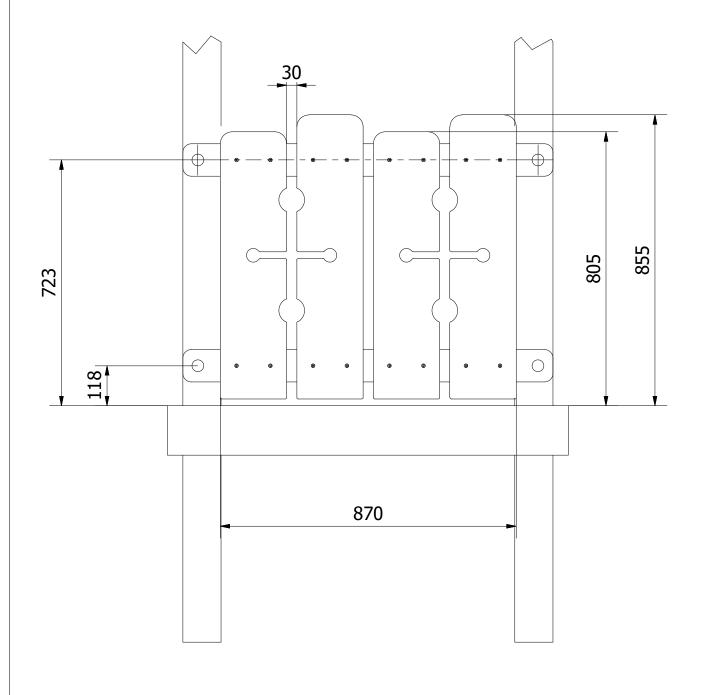

UNLESS OTHERWISE SPECIFIED: DIMENSIONS ARE IN MILLIMETERS TOLERANCES:

LINEAR: ±2MM

1 DECIMAL PLACE: ±0.5MM

ANGULAR: ±1°

PROPRIETARY AND CONFIDENTIAL

THE INFORMATION CONTAINED IN THIS DRAWING IS THE SOLE PROPERTY OF FENLAND LEISURE PRODUCTS. ANY REPRODUCTION IN PART OR AS A WHOLE WITHOUT THE WRITTEN PERMISSION OF FENLAND LEISURE PRODUCTS IS PROHIBITED.

MOD-600-155 CASTLE BARRIER

Product Range: MODULE DRAWING

O P P online playgrounds

Date:

Page: 1

А3

02/12/2021

DO NOT SCALE FROM DRAWING