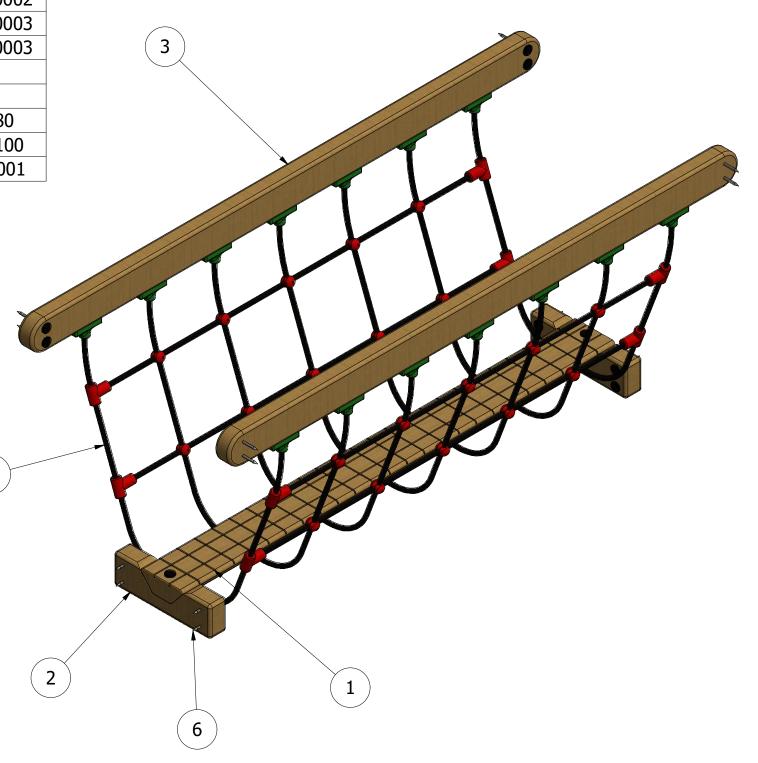

| PARTS LIST |     |                           |                                 |               |  |
|------------|-----|---------------------------|---------------------------------|---------------|--|
| ITEM       | QTY | PART NUMBER               | DESCRIPTION                     | STOCK NUMBER  |  |
| 1          | 1   | TB-200-256                | 1798 X 195 X 70 (BRIDGE TREAD)  | COMTIMSAW0002 |  |
| 2          | 2   | TB-200-257                | 400 X 120 X 70 (BRIDGE SUPPORT) | COMTIMSAW0003 |  |
| 3          | 2   | TB-200-258                | 2120 X 120 X 60 (HANDRAIL)      | COMTIMSAW0003 |  |
| 4          | 1   | RS-100-084                | BRIDGE ROPE NET                 |               |  |
| 5          | 14  | HALF EGG CLIP             | ROPE HALF EGG CLIP              |               |  |
| 6          | 10  | M8 X 80 TORX WASHER HEAD  | 80MM WASHER SCREW               | COMA2WH8X80   |  |
| 7          | 8   | M8 X 100 TORX WASHER HEAD | 100MM WASHER HEAD               | COMA2WH8X100  |  |
| 8          | 18  | 30MM BOLT COVER           | 30MM BLACK CAP                  | COMPLACAP0001 |  |