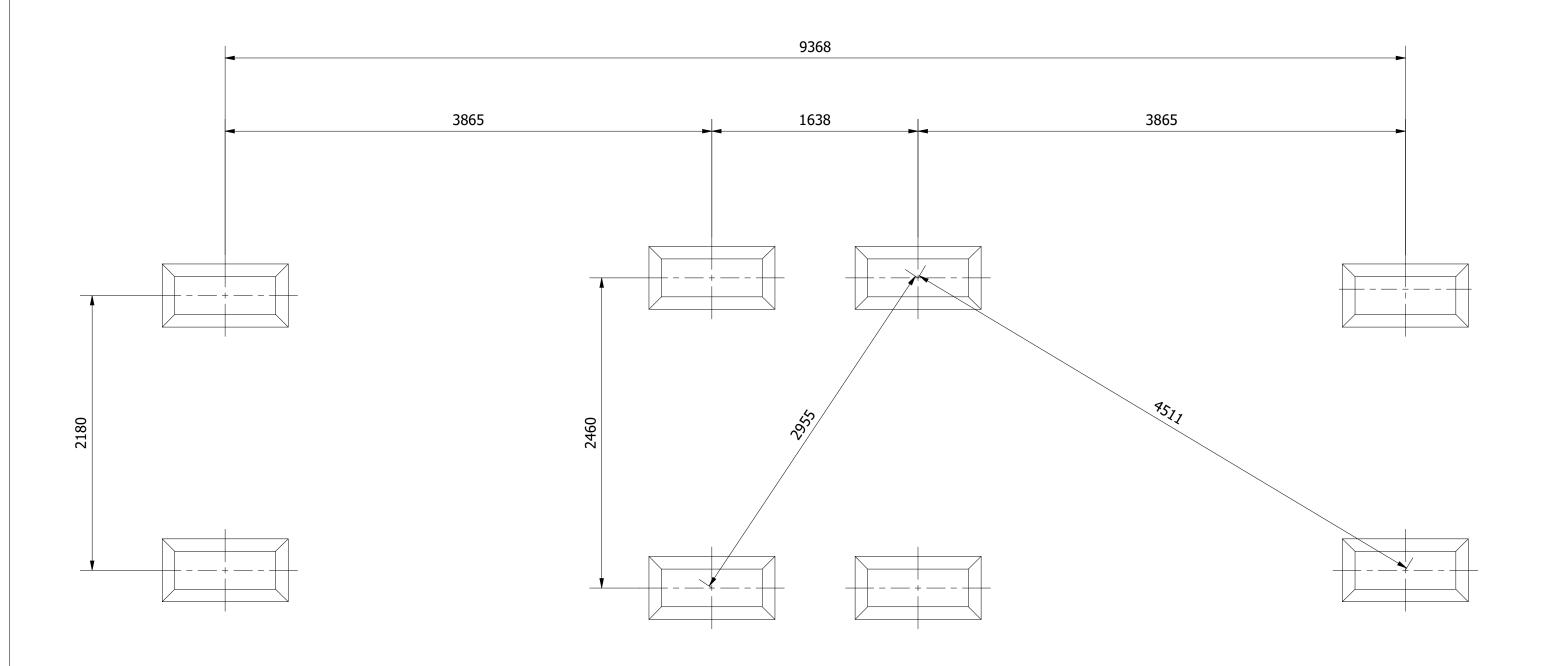

1. CREATE THE TWO SWING A-FRAMES USING THE SUPPLIED FIXINGS AS ILLUSTRATED BELOW.

**NOTE:** TO REDUCE THE RISK OF STEEL GALLING, USE LUBRICANT ON ALL STAINLESS STEEL FIXINGS

2. POSITION THE A-FRAMES INTO THE FOUNDATION HOLES AND BRACE. (TAKE NOTE OF THE POSITION OF THE POSTS AS SHOWN IN FIG 1) POSITION THE TOP BAR ONTO THE A-FRAMES AND SECURE IN PLACE.