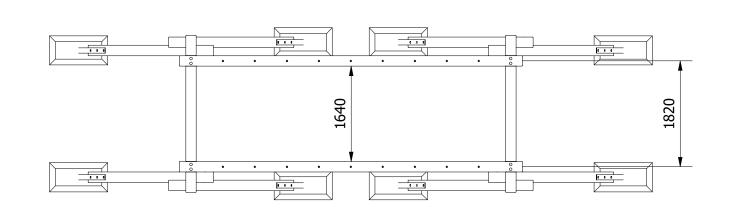

1. CREATE THE TWO SWING A-FRAMES USING THE SUPPLIED FIXINGS AS ILLUSTRATED BELOW.

**NOTE:** TO REDUCE THE RISK OF STEEL GALLING, USE LUBRICANT ON ALL STAINLESS STEEL FIXINGS

2. POSITION THE A-FRAMES INTO THE FOUNDATION HOLES AND BRACE. (TAKE NOTE OF THE POSITION OF THE POSTS AS SHOWN IN FIG 1) POSITION THE TOP BAR ONTO THE A-FRAMES AND SECURE IN PLACE.