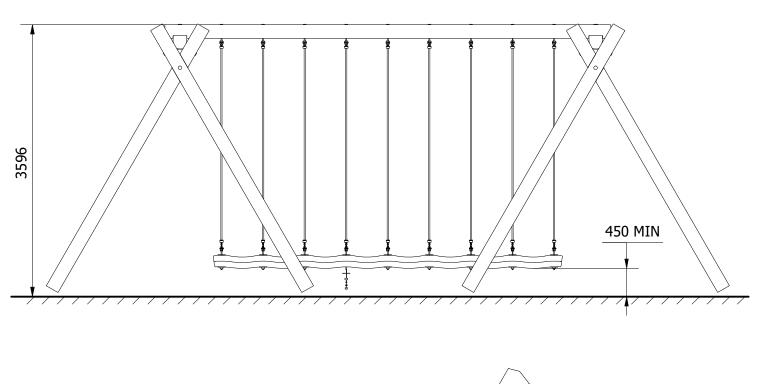

Title: PRO-500-195 SUPER SNAKE SWING

Product Range: PLAYGROUND EQUIPMENT

Date: 22/03/2022 Page: 4

А3

Tel: 01354 638359 www.onlineplaygrounds.co.uk

DO NOT SCALE FROM DRAWING

5. WITH THE FRAME SECURE, HANG THE ROPE: ATTACH EACH SNAKE SWING SUPPORT (ITEM 6). POSITION THE SNAKE SWING UNDERNEATH THE HANGING ROPES AND SECURE AS ILLUSTRATED BELOW.