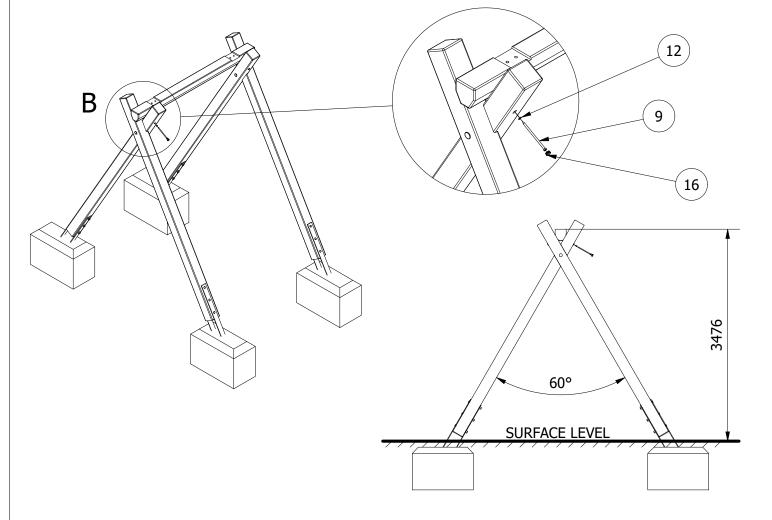

1. CREATE THE TWO SWING A-FRAMES USING THE SUPPLIED FIXINGS AS ILLUSTRATED BELOW.

**NOTE:** TO REDUCE THE RISK OF STEEL GALLING, USE LUBRICANT ON ALL STAINLESS STEEL FIXINGS

2. POSITION THE A-FRAMES INTO THE FOUNDATION HOLES AND BRACE. (TAKE NOTE OF THE POSITION OF THE POSTS AS SHOWN IN FIG 1) POSITION THE TOP BAR ONTO THE A-FRAMES AND SECURE IN PLACE.

3. WITH BOTH FRAMES POSITIONED AND PROPPED IN THE FOUNDATION HOLES, POSITION THE MAIN SWING BEAM ONTO THE TOP A-FRAME BAR. USE THE SUPPLIED BOLTS TO SECURE.

UNLESS OTHERWISE SPECIFIED:
DIMENSIONS ARE IN MILLIMETERS
TOLERANCES:
LINEAR: ±2MM
1 DECIMAL PLACE: ±0.5MM
ANGULAR: ±1°