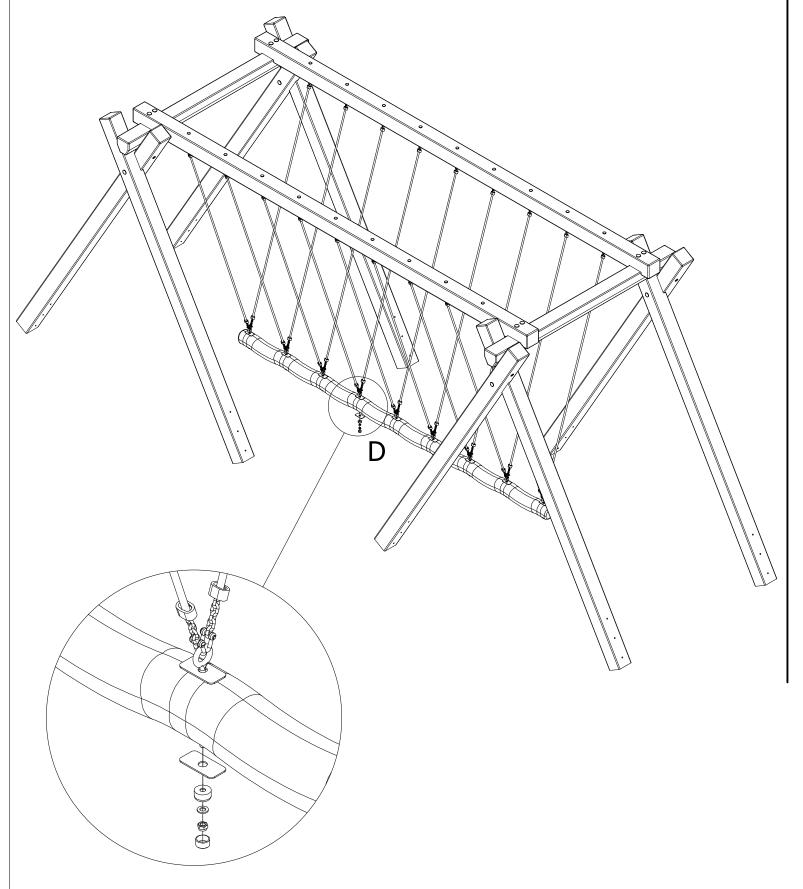

Title: PRO-500-195 SUPER SNAKE SWING

Product Range: PLAYGROUND EQUIPMENT

Date: 22/03/2022 Page: 4

А3

Tel: 01354 638359 www.onlineplaygrounds.co.uk

DO NOT SCALE FROM DRAWING

5. WITH THE FRAME SECURE, HANG THE ROPE: ATTACH EACH SNAKE SWING SUPPORT (ITEM 6). POSITION THE SNAKE SWING UNDERNEATH THE HANGING ROPES AND SECURE AS ILLUSTRATED BELOW.