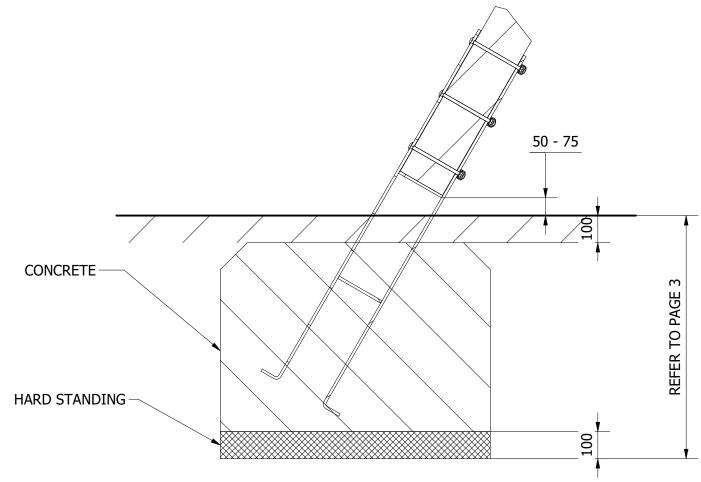

· \_\_\_\_

Title: PRO-500-195 SUPER SNAKE SWING

Product Range: PLAYGROUND EQUIPMENT

Date: 22/03/2022

Page: 3

А3

DO NOT SCALE FROM DRAWING

Tel: 01354 638359 www.onlineplaygrounds.co.uk