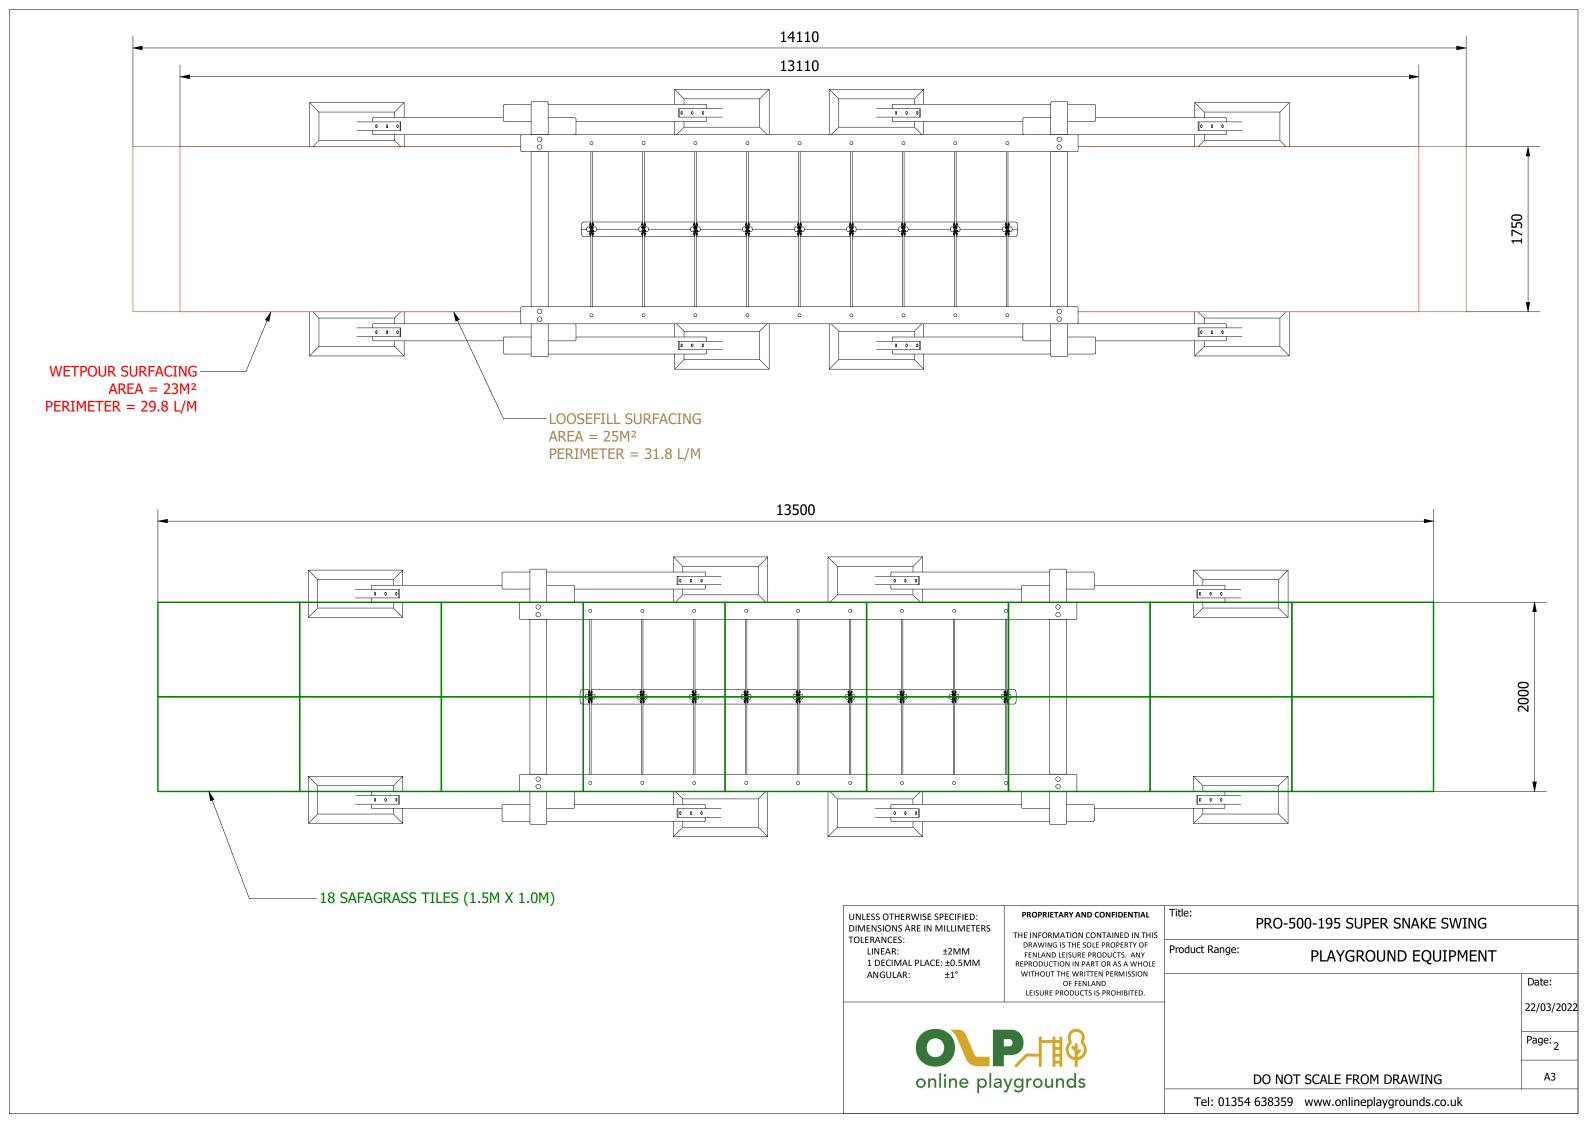

|          |                       | PARTS LIST                            |                |              |                                                    |                                                                                             |                                               |          |
|----------|-----------------------|---------------------------------------|----------------|--------------|----------------------------------------------------|---------------------------------------------------------------------------------------------|-----------------------------------------------|----------|
| ITEM QTY | Y PART NUMBER         | DESCRIPTION                           | STOCK NUMBER   |              |                                                    |                                                                                             |                                               |          |
| 1 4      | TB-200-1061           | 4000 X 180 X 180 (GLULAM)             | COMTIMSAW0030  | -            | 4                                                  |                                                                                             |                                               |          |
|          |                       | 4000 X 180 X 180 (GLULAM)             | COMTIMSAW0030  |              |                                                    |                                                                                             |                                               |          |
|          |                       | 2000 X 180 X 180 (GLULAM)             | COMTIMSAW0030  | -            |                                                    |                                                                                             |                                               |          |
|          |                       | 5800 X 180 X 180 (GLULAM)             | COMTIMSAW0030  |              |                                                    | ////                                                                                        | ANO                                           |          |
|          |                       | 4600MM X 160MM 4 SIDED, PLAITED PP RC |                |              |                                                    |                                                                                             |                                               |          |
|          |                       | SNAKE SWING SUPPORT                   |                | \            |                                                    |                                                                                             |                                               |          |
|          |                       | 180 POST FOOT                         |                |              | ,                                                  |                                                                                             |                                               | _        |
|          |                       | M12 X 220 (DIN 603)                   | COMA2CBM12X220 |              | /.//                                               |                                                                                             |                                               |          |
|          | M12 X 240 COACH SCREW | M12 X 240 COACH SCREW                 | COMA2CSM12X240 | 7            |                                                    |                                                                                             |                                               |          |
|          |                       | 300MM THREADED BAR                    | COMA2THRM20    | 7            |                                                    |                                                                                             |                                               |          |
|          |                       | M12 WASHER (DIN 125)                  | COMA2FWM12     |              |                                                    |                                                                                             |                                               |          |
|          |                       | M12 NYLOC NUT (DIN 985)               | COMA2NNM12     |              |                                                    |                                                                                             |                                               |          |
|          | M20 NYLOC NUT         | M20 NYLOC NUT (DIN 985)               | COMA2NNM20     | 2            |                                                    |                                                                                             |                                               |          |
|          |                       | M20 WASHER (DIN 125)                  | COMA2FWM20     |              |                                                    |                                                                                             |                                               | 1        |
|          |                       | 30MM BLACK CAP                        | COMPLACAP0001  | 7            |                                                    | $A \wedge A \wedge$ |                                               |          |
|          |                       | 45MM CAP                              | COMPLACAP0017  | ] //         |                                                    |                                                                                             |                                               | J        |
|          | , ,                   | TWO PART CAP                          | COMPLACAP0028  | ] ///        |                                                    |                                                                                             |                                               |          |
| 19 8     | 1000 x 700 x 400      | 0.28M³ CONCRETE FOUNDATION            |                | <b>」</b> /// |                                                    |                                                                                             |                                               | I        |
|          |                       |                                       |                |              |                                                    |                                                                                             | 5                                             |          |
| 3616     |                       |                                       |                |              | UNLESS OTHERWISE SPECIFIED:                        | PROPRIETARY AND CONFIDENTIAL                                                                | Title:                                        |          |
| ,        | //                    |                                       |                |              | DIMENSIONS ARE IN MILLIMETERS                      | THE INFORMATION CONTAINED IN THIS                                                           | PRO-500-195 SUPER SNAKE SWING                 | G        |
|          | //                    | †                                     |                |              | TOLERANCES:  LINEAR: ±2MM  1 DECIMAL PLACE: ±0.5MM | DRAWING IS THE SOLE PROPERTY OF FENLAND LEISURE PRODUCTS. ANY                               | Product Range: PLAYGROUND EQUIPMEN            | NT       |
|          | <i>//</i>             |                                       |                |              | 1 DECIMAL PLACE: ±0.5MM ANGULAR: ±1°               | REPRODUCTION IN PART OR AS A WHOLE<br>WITHOUT THE WRITTEN PERMISSION<br>OF FENLAND          |                                               | Date:    |
|          | <u> </u>              | SURFACE LEVEL                         |                | <del></del>  |                                                    | LEISURE PRODUCTS IS PROHIBITED.                                                             | 2.0M FFH                                      |          |
|          |                       |                                       |                | <del>\</del> |                                                    |                                                                                             |                                               | 22/03/20 |
| ,        |                       |                                       |                |              |                                                    | • ниΩ                                                                                       |                                               | Page: 1  |
|          |                       |                                       |                |              | OLF                                                |                                                                                             |                                               |          |
| 1        |                       | 9315                                  |                |              | online play                                        | ygrounds                                                                                    | DO NOT SCALE FROM DRAWING                     | A3       |
|          |                       |                                       |                |              |                                                    |                                                                                             | Tel: 01354 638359 www.onlineplaygrounds.co.uk |          |
|          |                       |                                       |                |              |                                                    |                                                                                             |                                               |          |