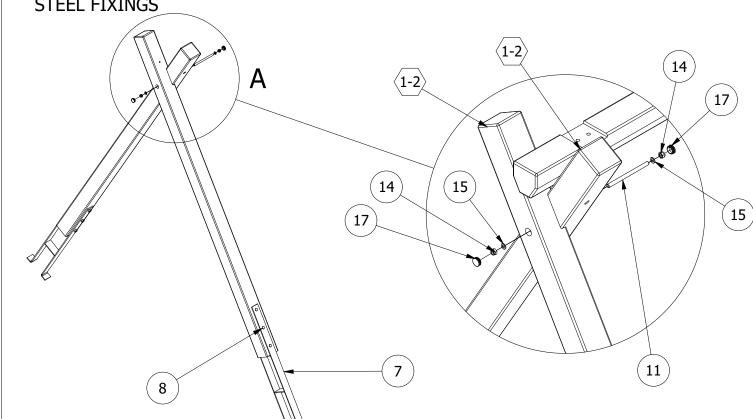

1. CREATE THE TWO SWING A-FRAMES USING THE SUPPLIED FIXINGS AS ILLUSTRATED BELOW.

**NOTE:** TO REDUCE THE RISK OF STEEL GALLING, USE LUBRICANT ON ALL STAINLESS STEEL FIXINGS

2. POSITION THE A-FRAMES INTO THE FOUNDATION HOLES AND BRACE. (TAKE NOTE OF THE POSITION OF THE POSTS AS SHOWN IN FIG 1) POSITION THE TOP BAR ONTO THE A-FRAMES AND SECURE IN PLACE.