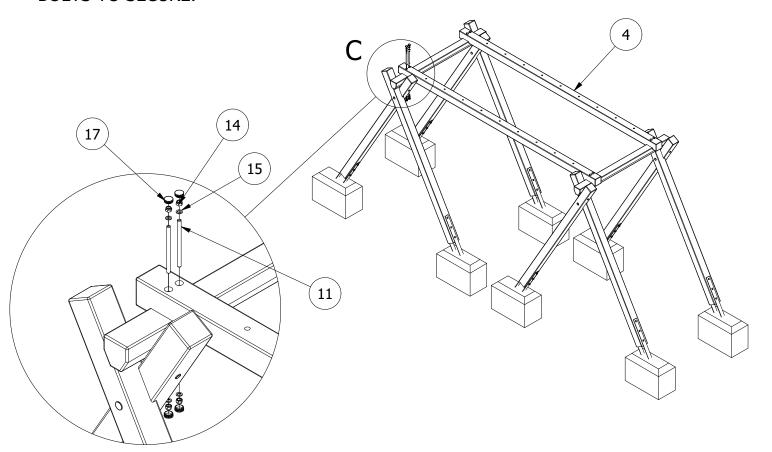

1. CREATE THE TWO SWING A-FRAMES USING THE SUPPLIED FIXINGS AS ILLUSTRATED BELOW.

**NOTE:** TO REDUCE THE RISK OF STEEL GALLING, USE LUBRICANT ON ALL STAINLESS STEEL FIXINGS

2. POSITION THE A-FRAMES INTO THE FOUNDATION HOLES AND BRACE. (TAKE NOTE OF THE POSITION OF THE POSTS AS SHOWN IN FIG 1) POSITION THE TOP BAR ONTO THE A-FRAMES AND SECURE IN PLACE.

3. WITH BOTH FRAMES POSITIONED AND PROPPED IN THE FOUNDATION HOLES, POSITION THE MAIN SWING BEAM ONTO THE TOP A-FRAME BAR. USE THE SUPPLIED BOLTS TO SECURE.

UNLESS OTHERWISE SPECIFIED:
DIMENSIONS ARE IN MILLIMETERS
TOLERANCES:
LINEAR: ±2MM
1 DECIMAL PLACE: ±0.5MM
ANGULAR: ±1°