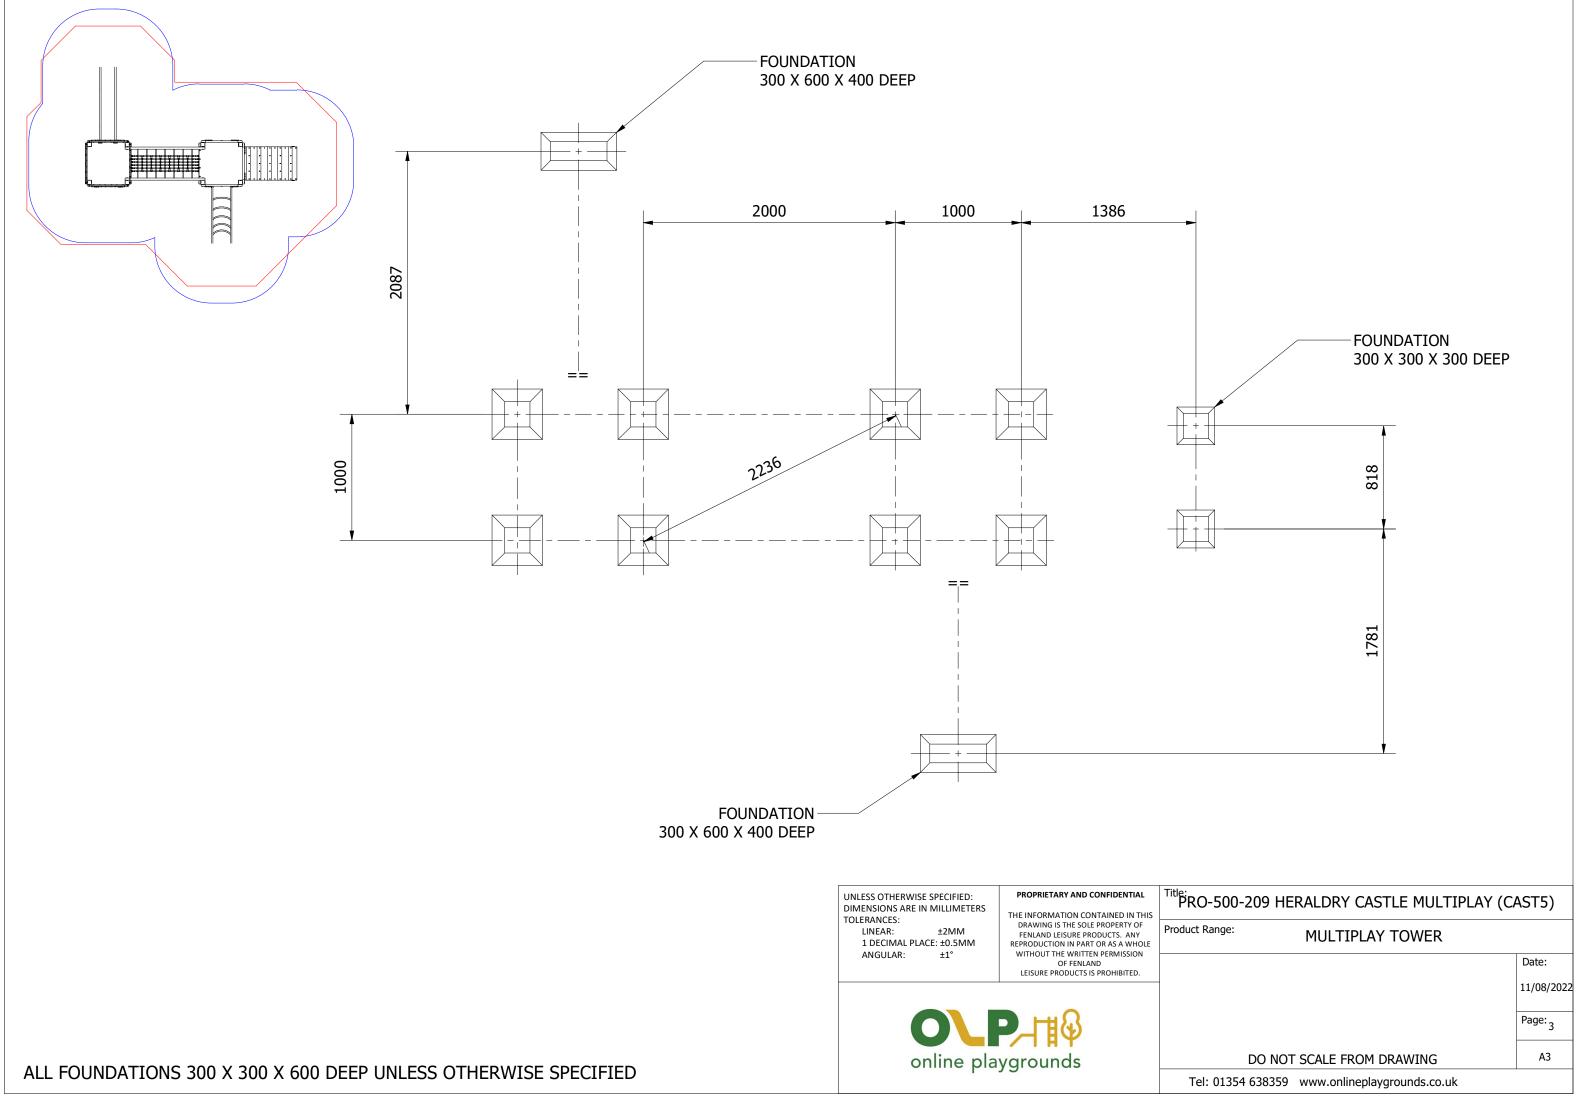

ENSURE UNIT IS LEVEL AND PLUMB, ALL FIXINGS HAVE BEEN TIGHTENED AND PROTECTIVE CAPS IN PLACE. ADD CONCRETE TO EACH FOUNDATION HOLE AND LEAVE FOR 48 HOURS.

Tel: 01354 638359 www.onlineplaygrounds.co.uk