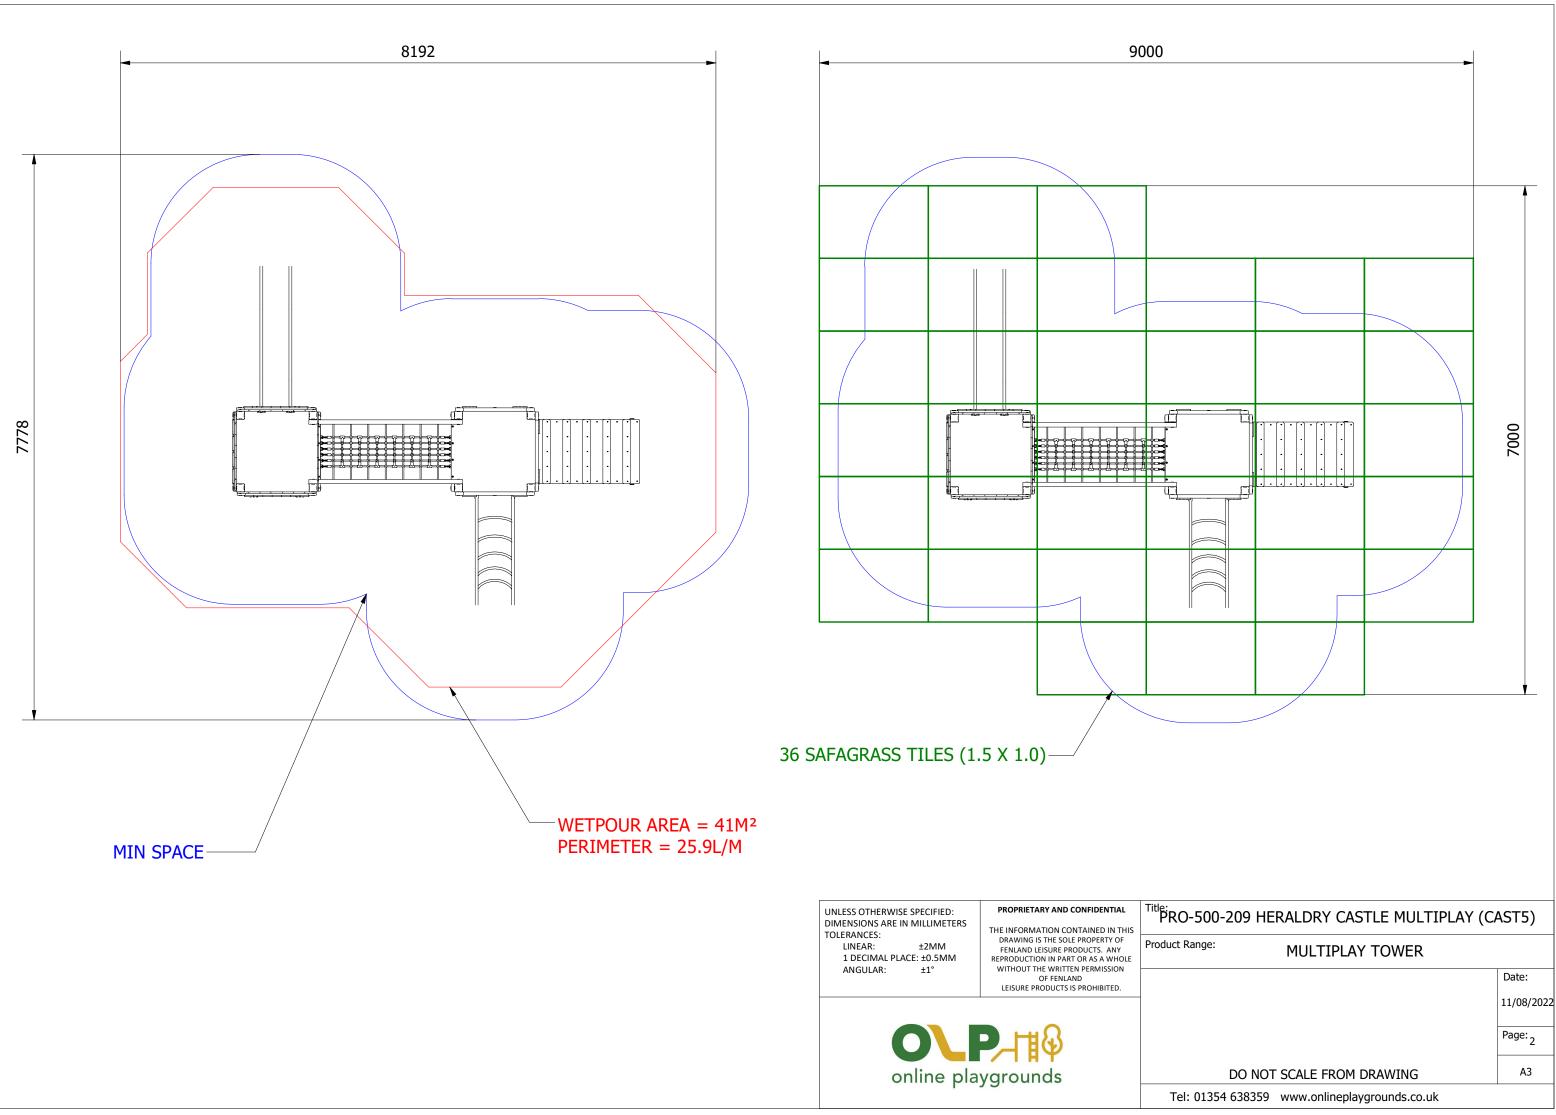

|                                                                          | 12                  |
|--------------------------------------------------------------------------|---------------------|
|                                                                          |                     |
|                                                                          | AST5)               |
| PRO-500-209 HERALDRY CASTLE MULTIPLAY (CA<br>duct Range: MULTIPLAY TOWER |                     |
|                                                                          | Date:               |
| duct Range: MULTIPLAY TOWER                                              | Date:<br>11/08/2022 |
| duct Range: MULTIPLAY TOWER                                              | Date:               |
| duct Range: MULTIPLAY TOWER                                              | Date:<br>11/08/2022 |