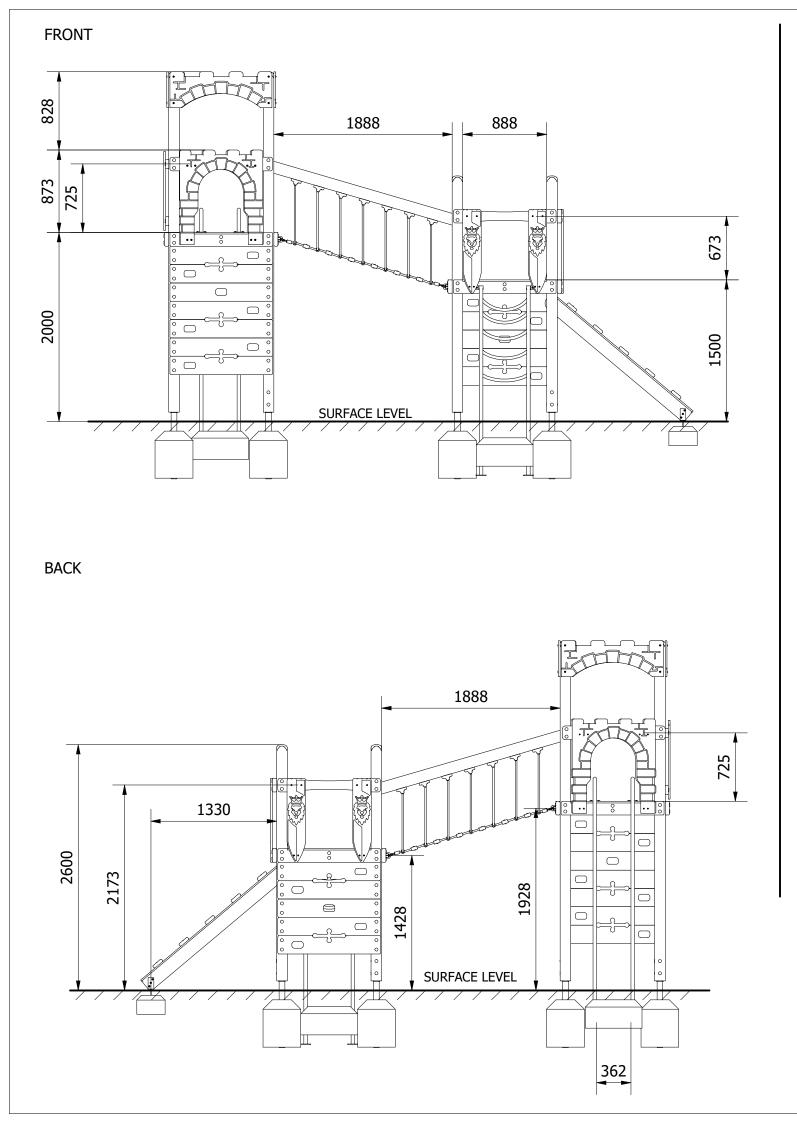

(11)

1500

8

F  $\square$ ° •• ••  $\Box$  $\Box$  $\bigcirc$ VA  $\Box$ 2000  $\Box$  $\bigcirc$  $\bigcirc$ -5-SURFACE LEVEL V И Л

3700

5

(10)

7