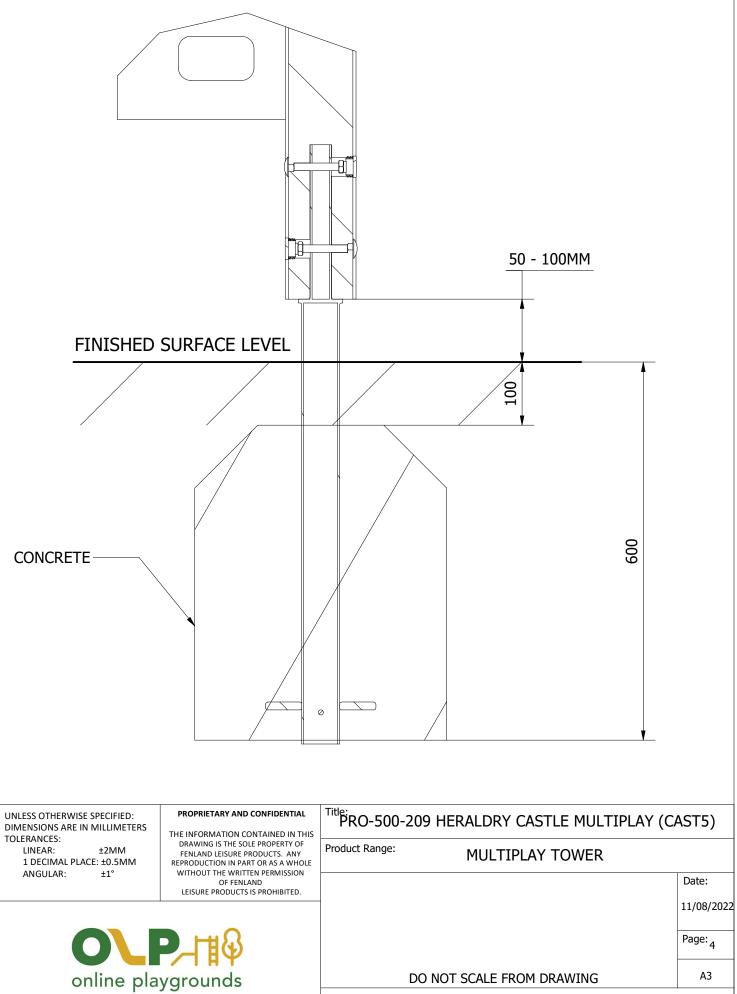

|                                                                          | 12                  |
|--------------------------------------------------------------------------|---------------------|
|                                                                          |                     |
|                                                                          | AST5)               |
| PRO-500-209 HERALDRY CASTLE MULTIPLAY (CA<br>duct Range: MULTIPLAY TOWER |                     |
|                                                                          | Date:               |
| duct Range: MULTIPLAY TOWER                                              | Date:<br>11/08/2022 |
| duct Range: MULTIPLAY TOWER                                              | Date:               |
| duct Range: MULTIPLAY TOWER                                              | Date:<br>11/08/2022 |

ENSURE UNIT IS LEVEL AND PLUMB, ALL FIXINGS HAVE BEEN TIGHTENED AND PROTECTIVE CAPS IN PLACE. ADD CONCRETE TO EACH FOUNDATION HOLE AND LEAVE FOR 48 HOURS.

Tel: 01354 638359 www.onlineplaygrounds.co.uk