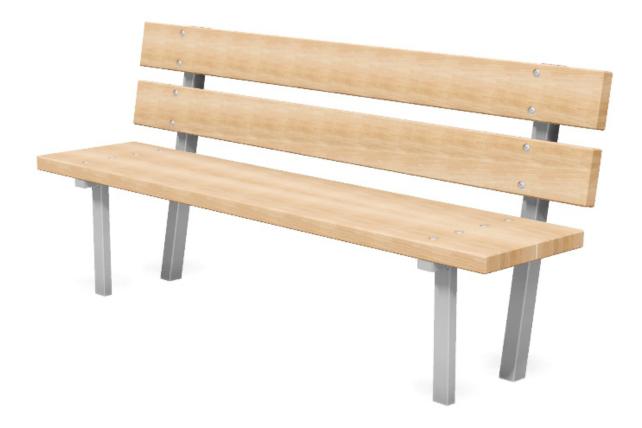

## Oxford Park Bench: PRO-500-015

CHAS

www.onlineplaygrounds.co.uk

COMS

**API** 

Description : The Oxford is the heaviest seat in our range. It has good solid proportions, will withstand the heaviest use and is ideal for use in busy urban parks and other public amenity seating.