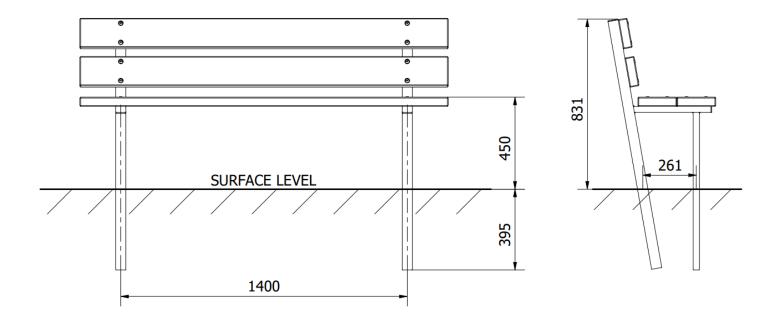

Surfacing Requirements : Perimeter L/M: N/A Wetpour/ Fibrefall M<sup>2</sup>: N/A, Safagrass Mats M<sup>2</sup>: N/A

| Recommended User Age : 3+                  | Critical Fall Height : <600mm         |
|--------------------------------------------|---------------------------------------|
| Dimensions of Largest Part : 1800x190x45mm | Weight of Heaviest Part : Approx 6 kg |

## Side Elevation

+44 (0)1354 638 359

sales@onlineplaygrounds.co.uk