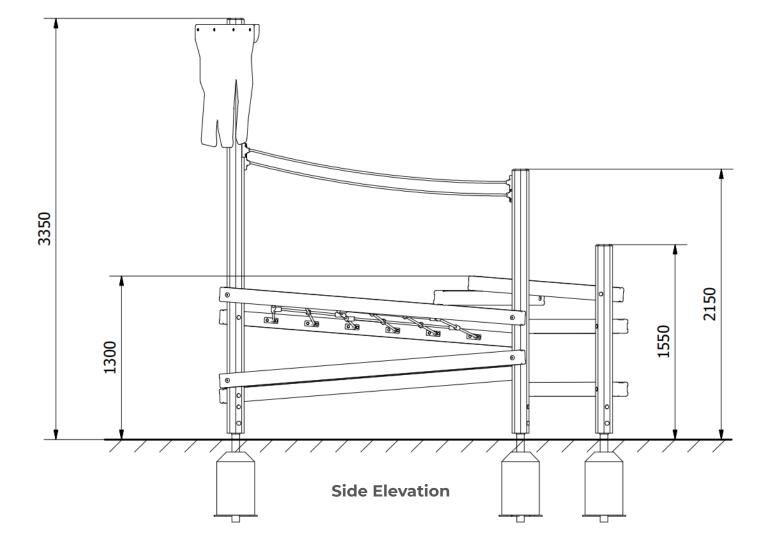

Surfacing Requirements : Perimeter L/M: 19.1m Wetpour/ Fibrefall M<sup>2</sup>: 25.5, Safagrass Mats M<sup>2</sup>: 12

| Recommended User Age : 3+                   | Critical Fall Height : >1300mm         |
|---------------------------------------------|----------------------------------------|
| Dimensions of Largest Part : 3300x125x125mm | Weight of Heaviest Part : Approx 28 kg |