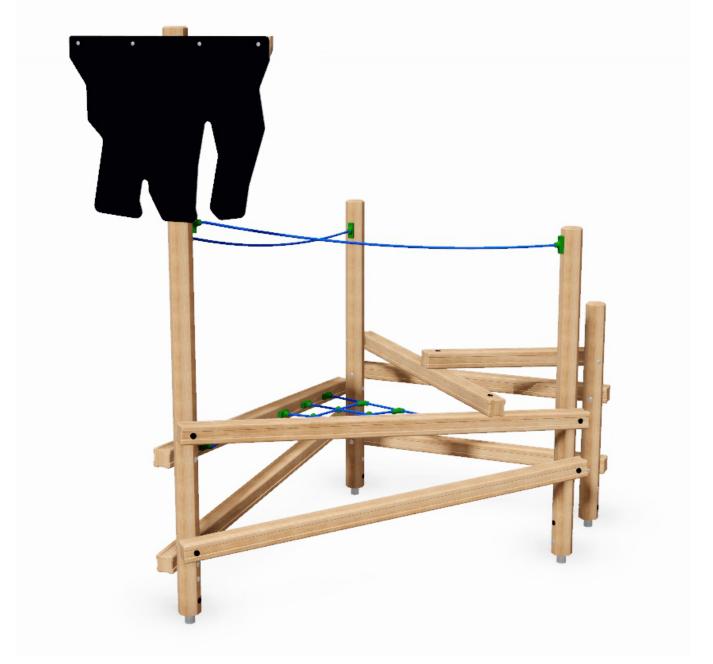

## Crows Nest Climber: PRO-500-028

AP

www.onlineplaygrounds.co.uk

COMS

Description : The Sunken Ship Crows Nest is part of our complete Sunken Ship, but can be purchase as a standalone climbing unit for your playground.

Surfacing Requirements : Perimeter L/M: 19.1m Wetpour/ Fibrefall M<sup>2</sup>: 25.5, Safagrass Mats M<sup>2</sup>: 12

| Recommended User Age : 3+                   | Critical Fall Height : >1300mm         |
|---------------------------------------------|----------------------------------------|
| Dimensions of Largest Part : 3300x125x125mm | Weight of Heaviest Part : Approx 28 kg |