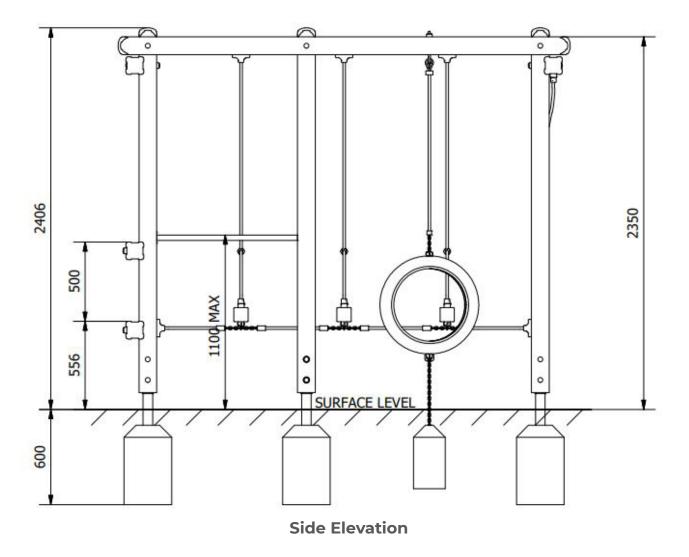

**Surfacing Requirements**: Perimeter L/M: 21m Wetpour/ Fibrefall M<sup>2</sup>: 31.9, Safagrass Mats M<sup>2</sup>: 18

**Recommended User Age**: 3+ Critical Fall Height: 1100mm

**Dimensions of Largest Part**: 2850x112x112mm **Weight of Heaviest Part**: Approx 19.4 kg