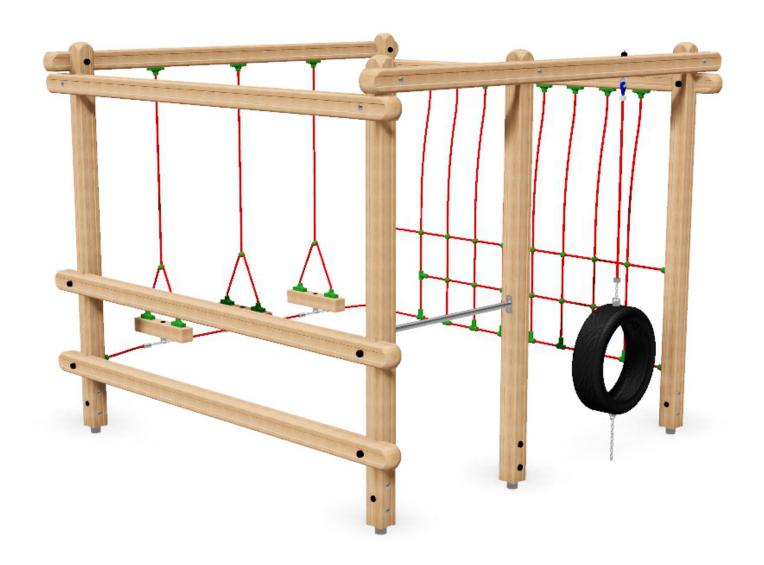

Acadia Climbing Frame: PRO-500-170

Acadia Climbing Frame: PRO-500-170

**Description**: Our Acadia climbing frame has been designed to combine a large number of challenges into a small foot print creating a great fun unit without taking up all the precious playspace.

**Surfacing Requirements**: Perimeter L/M: 21m Wetpour/ Fibrefall M<sup>2</sup>: 31.9, Safagrass Mats M<sup>2</sup>: 18

**Recommended User Age**: 3+ Critical Fall Height: 1100mm

**Dimensions of Largest Part**: 2850x112x112mm **Weight of Heaviest Part**: Approx 19.4 kg