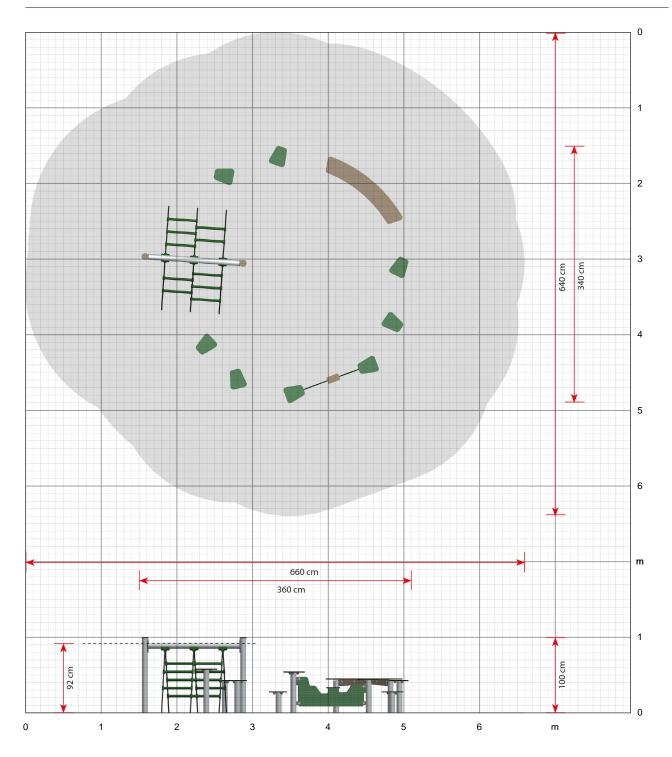

#### **Specifications**

Order number

LB0810: In-ground mounting

Product dimensions (LxWxH)

360 x 340 x 100 cm

Area requirement incl. safety distances (LxW)

660 x 640 cm

Maximum fall height

92 cm

Age recommendation

From 2 years

# LB0810

### Obstacle course, O-shape

Scale 1:50 (when printed in 100%)