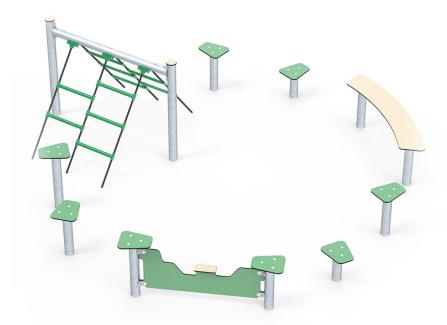

Our O-shaped obstacle course gives you a selection of our balance equipment. It has the shape of a circle, which is ideal for the game tan

When children are balancing on the course and play games such as tag and 'the floor is made of lava', their cerebellum is exercised. The cerebellum controls the muscle strength used when children, for example, hold a pen or lift a glass of water. A game like tag also improves the children's spatial awareness, as they must constantly keep an eye on the one catching them and where they have to go next.

### Obstacle course, O-shape

Scale 1:50 (when printed in 100%)