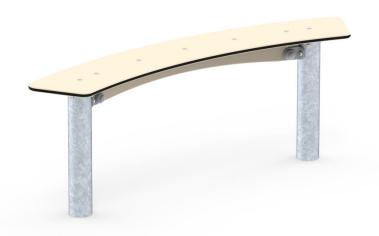

### Buen with many possibilities

Buen is one of the balance equipment options in the Basic series. The curved shape and inclination create an extra challenge for the children. Buen can also be mounted in continuation of each other if you want to create a snake-like shape. It is also possible to make a circle and use Buen as benches, for example around a campfire.

## Can be mounted directly on the ground

All balance equipment can be mounted directly on the ground, which means that you do not have to use money on a safety surface. The equipment also comes in all price ranges and gives you endless possibilities, as you can combine them exactly as you wish.