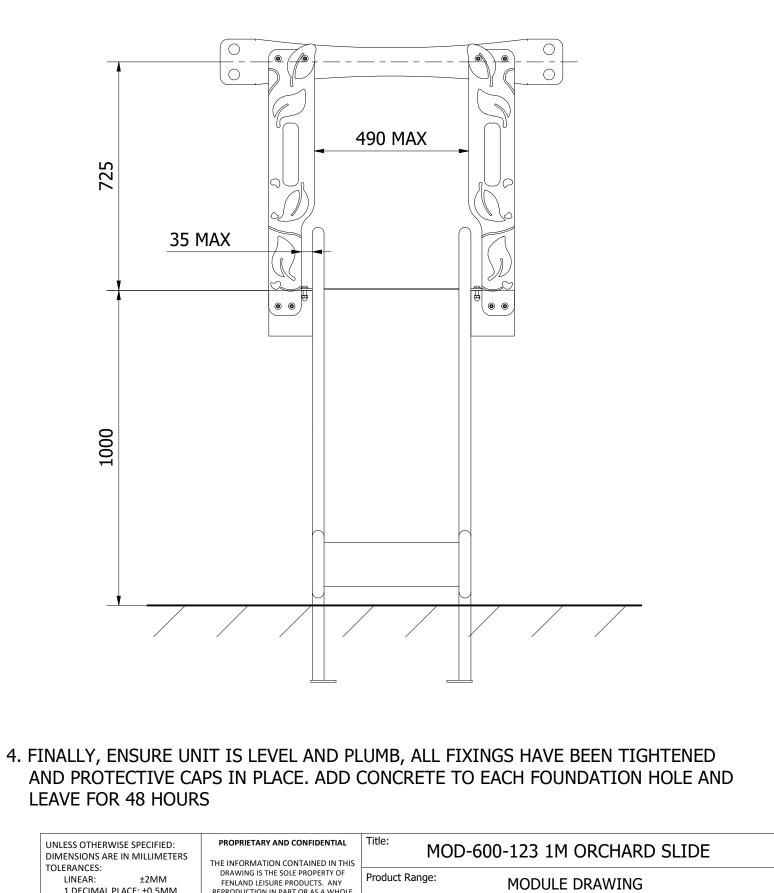

Tel: 01354 638359 www.onlineplaygrounds.co.uk

LEAVE FOR 48 HOURS

| UNLESS OTHERWISE SPECIFIED:<br>DIMENSIONS ARE IN MILLIMETERS<br>TOLERANCES:<br>LINEAR: ±2MM<br>1 DECIMAL PLACE: ±0.5MM<br>ANGULAR: ±1° | PROPRIETARY AND CONFIDENTIAL<br>THE INFORMATION CONTAINED IN THIS<br>DRAWING IS THE SOLE PROPERTY OF<br>FENLAND LEISURE PRODUCTS. ANY<br>REPRODUCTION IN PART OR AS A WHOLE<br>WITHOUT THE WRITTEN PERMISSION<br>OF FENLAND<br>LEISURE PRODUCTS IS PROHIBITED. | Title:<br>Product |  |  |
|----------------------------------------------------------------------------------------------------------------------------------------|----------------------------------------------------------------------------------------------------------------------------------------------------------------------------------------------------------------------------------------------------------------|-------------------|--|--|
| online playgrounds                                                                                                                     |                                                                                                                                                                                                                                                                |                   |  |  |