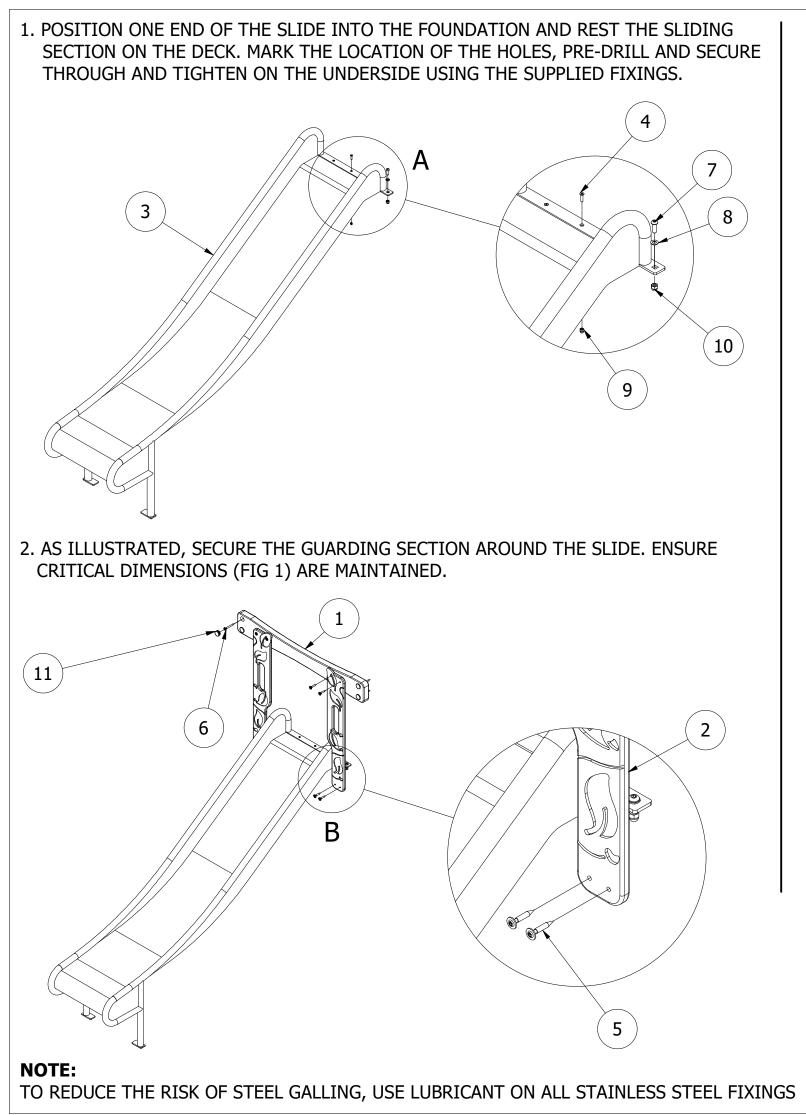

| PARTS LIST |     |                               |                                         |                 |  |  |  |
|------------|-----|-------------------------------|-----------------------------------------|-----------------|--|--|--|
| ITEM       | QTY | PART NUMBER                   | DESCRIPTION                             | STOCK NUMBER    |  |  |  |
| 1          | 1   | TB-200-248                    | 1088 X 145 X 45                         | COMTIMSAW0005   |  |  |  |
| 2          | 1   | PE-400-137                    | ORCHARD SLIDE PANEL SET                 | COMHDPEGNBGGN19 |  |  |  |
| 3          | 1   | ART. 11050 900-1000 SLIDE     | 900MM-1000MM SLIDE                      | COMSLIPLA0012   |  |  |  |
| 4          | 3   | M6 X 25 CSK SOCKET (DIN 7991) | M6 X 25 (DIN 7991)                      | COMA2CSMSM6X25  |  |  |  |
| 5          | 8   | M8 X 50 TORX WASHER HEAD      | 50MM WASHER SCREW                       | COMA2WH8X50     |  |  |  |
| 6          | 4   | M8 X 80 TORX WASHER HEAD      | 80MM WASHER SCREW                       | COMA2WH8X80     |  |  |  |
| 7          | 2   | M10 X 30 BUTTON HEAD          | M10 X 30 (ISO 7380)                     | COMA2BHMSM10X30 |  |  |  |
| 8          | 2   | M10 WASHER                    | M10 WASHER (DIN 125)                    | COMA2FWM10      |  |  |  |
| 9          | 3   | M6 DOME NUT (DIN 1587)        | M6 DOME NUT                             | COMA2DNM6       |  |  |  |
| 10         | 2   | M10 DOME NUT (DIN 1587)       | M10 DOME NUT                            | COMA2DNM10      |  |  |  |
| 11         | 4   | 30MM BOLT COVER               | 30MM BLACK CAP                          | COMPLACAP0001   |  |  |  |
| 12         | 1   | 400 x 600 x 300               | 0.054M <sup>3</sup> CONCRETE FOUNDATION |                 |  |  |  |