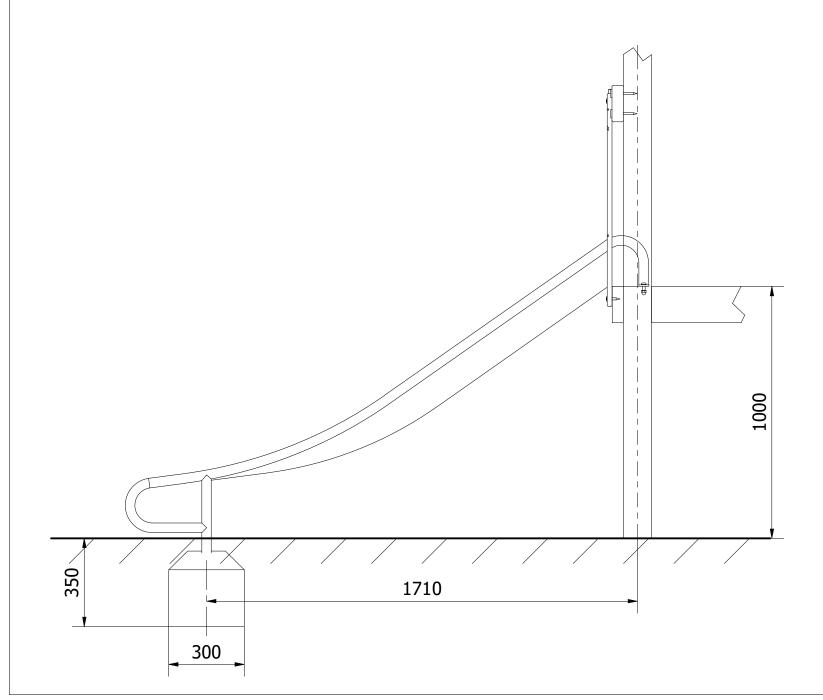

1

| UNLESS OTHERWISE SPECIFIED:<br>DIMENSIONS ARE IN MILLIMETERS<br>TOLERANCES:<br>LINEAR: ±2MM<br>1 DECIMAL PLACE: ±0.5MM<br>ANGULAR: ±1° | PROPRIETARY AND CONFIDENTIAL<br>THE INFORMATION CONTAINED IN THIS<br>DRAWING IS THE SOLE PROPERTY OF<br>FENLAND LEISURE PRODUCTS. ANY<br>REPRODUCTION IN PART OR AS A WHOLE<br>WITHOUT THE WRITTEN PERMISSION<br>OF FENLAND<br>LEISURE PRODUCTS IS PROHIBITED. | Title:<br>Product |
|----------------------------------------------------------------------------------------------------------------------------------------|----------------------------------------------------------------------------------------------------------------------------------------------------------------------------------------------------------------------------------------------------------------|-------------------|
|                                                                                                                                        |                                                                                                                                                                                                                                                                |                   |

| Page: 1                    |                           |            |
|----------------------------|---------------------------|------------|
| Date:<br>10/05/20<br>Page: |                           |            |
| 10/05/20<br>Page: 1        | t Range: MODULE DRAWING   |            |
| Page: 1                    |                           |            |
|                            |                           | 10/05/2021 |
|                            |                           | Page: 1    |
|                            | DO NOT SCALE FROM DRAWING | A3         |