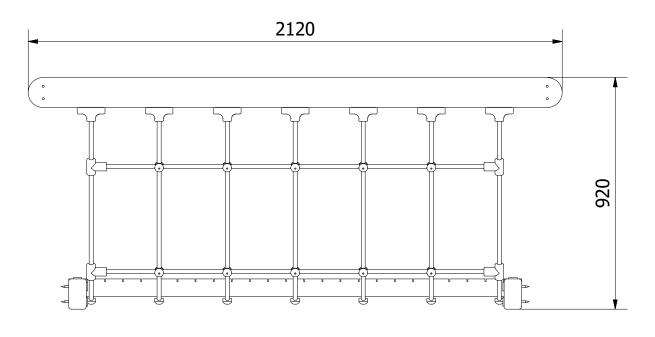

| PARTS LIST |     |                           |                                 |  |
|------------|-----|---------------------------|---------------------------------|--|
| ITEM       | QTY | PART NUMBER               | DESCRIPTION                     |  |
| 1          | 1   | TB-200-256                | 1798 X 195 X 70 (BRIDGE TREAD)  |  |
| 2          | 2   | TB-200-257                | 400 X 120 X 70 (BRIDGE SUPPORT) |  |
| 3          | 2   | TB-200-258                | 2120 X 120 X 60 (HANDRAIL)      |  |
| 4          | 1   | RS-100-025                | BRIDGE ROPE NET                 |  |
| 5          | 10  | M8 X 80 TORX WASHER HEAD  | 80MM WASHER SCREW               |  |
| 6          | 8   | M8 X 100 TORX WASHER HEAD | 100MM WASHER HEAD               |  |
| 7          | 18  | 30MM BOLT COVER           | 30MM BLACK CAP                  |  |
| 8          | 14  | HALF EGG CLIP             | ROPE HALF EGG CLIP              |  |