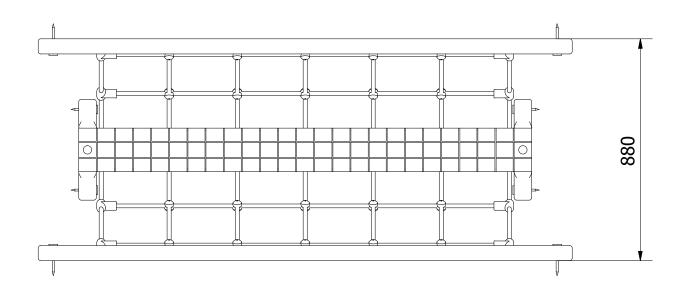

| PARTS LIST |     |                           |                                 |  |
|------------|-----|---------------------------|---------------------------------|--|
| ITEM       | QTY | PART NUMBER               | DESCRIPTION                     |  |
| 1          | 1   | TB-200-256                | 1798 X 195 X 70 (BRIDGE TREAD)  |  |
| 2          | 2   | TB-200-257                | 400 X 120 X 70 (BRIDGE SUPPORT) |  |
| 3          | 2   | TB-200-258                | 2120 X 120 X 60 (HANDRAIL)      |  |
| 4          | 1   | RS-100-025                | BRIDGE ROPE NET                 |  |
| 5          | 10  | M8 X 80 TORX WASHER HEAD  | 80MM WASHER SCREW               |  |
| 6          | 8   | M8 X 100 TORX WASHER HEAD | 100MM WASHER HEAD               |  |
| 7          | 18  | 30MM BOLT COVER           | 30MM BLACK CAP                  |  |
| 8          | 14  | HALF EGG CLIP             | ROPE HALF EGG CLIP              |  |