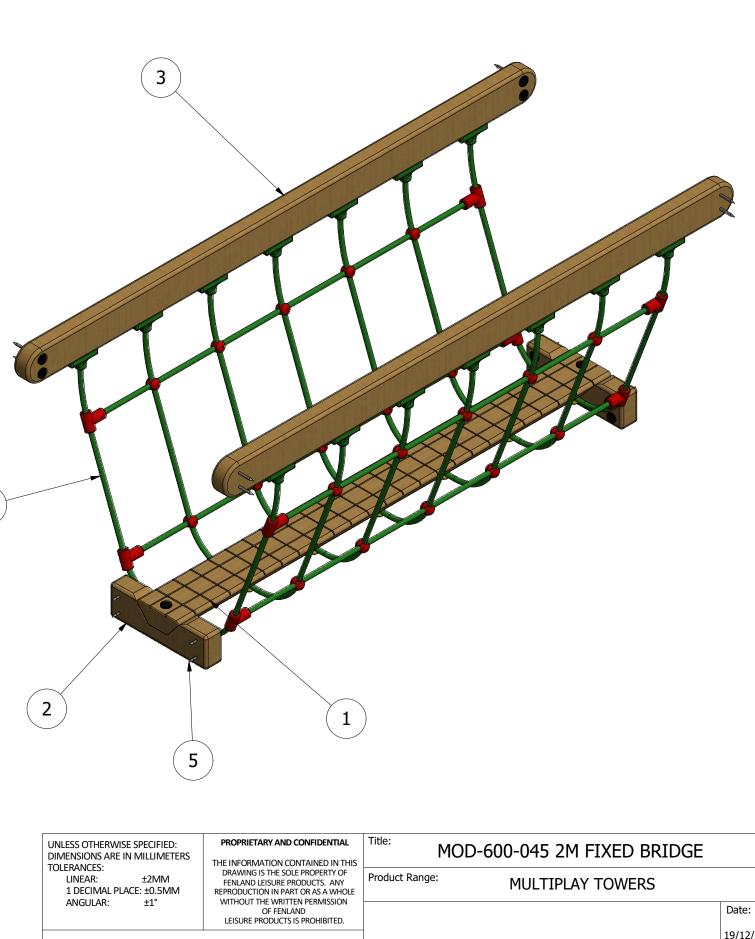

| PARTS LIST |     |                           |                                 |  |
|------------|-----|---------------------------|---------------------------------|--|
| ITEM       | QTY | PART NUMBER               | DESCRIPTION                     |  |
| 1          | 1   | TB-200-256                | 1798 X 195 X 70 (BRIDGE TREAD)  |  |
| 2          | 2   | TB-200-257                | 400 X 120 X 70 (BRIDGE SUPPORT) |  |
| 3          | 2   | TB-200-258                | 2120 X 120 X 60 (HANDRAIL)      |  |
| 4          | 1   | RS-100-025                | BRIDGE ROPE NET                 |  |
| 5          | 10  | M8 X 80 TORX WASHER HEAD  | 80MM WASHER SCREW               |  |
| 6          | 8   | M8 X 100 TORX WASHER HEAD | 100MM WASHER HEAD               |  |
| 7          | 18  | 30MM BOLT COVER           | 30MM BLACK CAP                  |  |
| 8          | 14  | HALF EGG CLIP             | ROPE HALF EGG CLIP              |  |