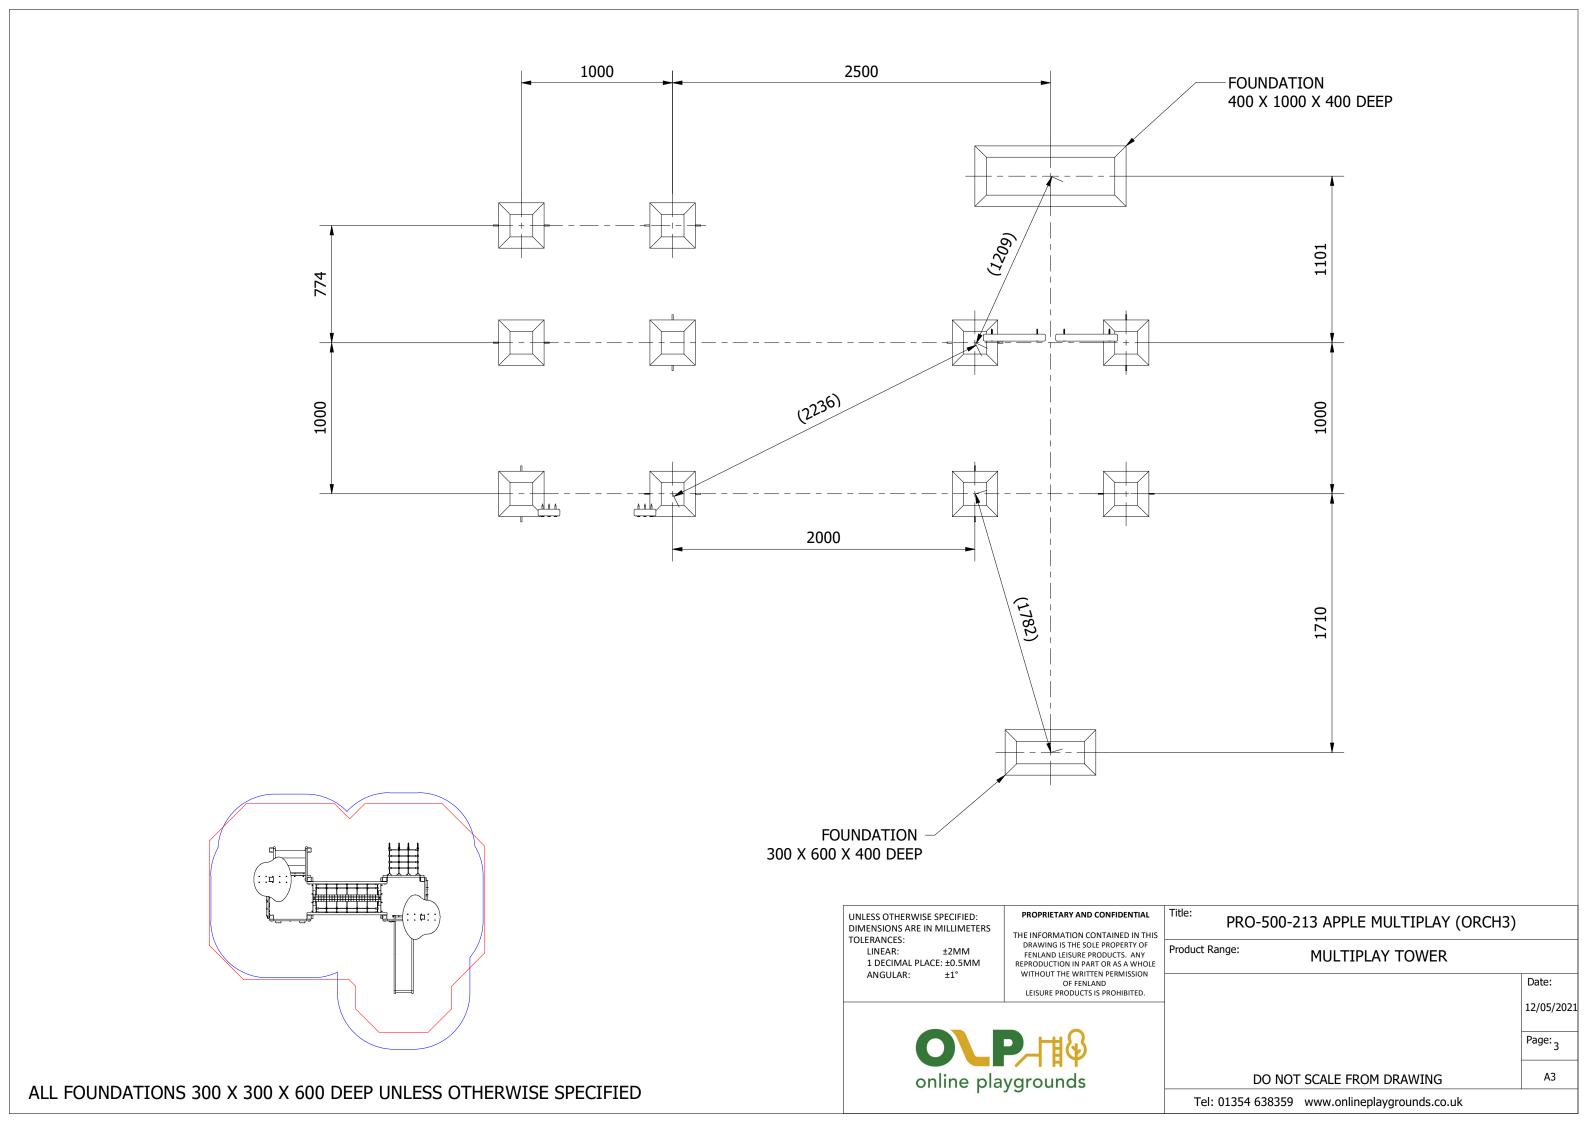

|                                               | 1          |
|          |                                                       |                               |               | online plays                                              | grounds                                                                                        | DO NOT SCALE FROM DRAWING                     | A3         |
|          |                                                       |                               |               | , ,                                                       |                                                                                                | Tel: 01354 638359 www.onlineplaygrounds.co.uk |            |







ENSURE UNIT IS LEVEL AND PLUMB, ALL FIXINGS HAVE BEEN TIGHTENED AND PROTECTIVE CAPS IN PLACE. ADD CONCRETE TO EACH FOUNDATION HOLE AND LEAVE FOR 48 HOURS.



UNLESS OTHERWISE SPECIFIED: DIMENSIONS ARE IN MILLIMETERS PROPRIETARY AND CONFIDENTIAL PRO-500-213 APPLE MULTIPLAY (ORCH3) THE INFORMATION CONTAINED IN THIS DRAWING IS THE SOLE PROPERTY OF TOLERANCES: Product Range: ±2MM FENLAND LEISURE PRODUCTS. ANY REPRODUCTION IN PART OR AS A WHOLE WITHOUT THE WRITTEN PERMISSION **MULTIPLAY TOWER** 1 DECIMAL PLACE: ±0.5MM ANGULAR: Date: OF FENLAND LEISURE PRODUCTS IS PROHIBITED 12/05/2021 Page: 4 online playgrounds DO NOT SCALE FROM DRAWING Tel: 01354 638359 www.onlineplaygrounds.co.uk