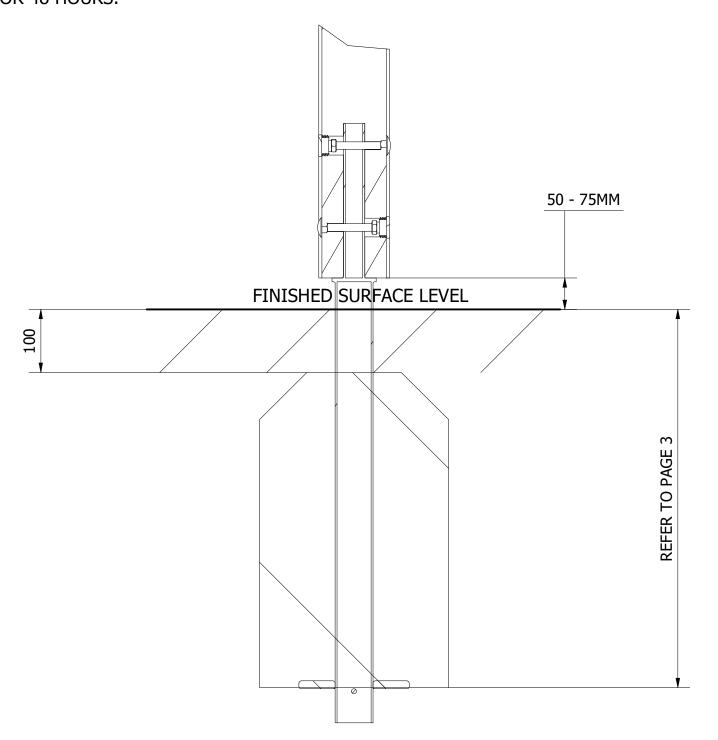

ENSURE UNIT IS LEVEL AND PLUMB, ALL FIXINGS HAVE BEEN TIGHTENED AND PROTECTIVE CAPS IN PLACE. ADD CONCRETE TO EACH FOUNDATION HOLE AND LEAVE FOR 48 HOURS.

UNLESS OTHERWISE SPECIFIED: DIMENSIONS ARE IN MILLIMETERS PROPRIETARY AND CONFIDENTIAL PRO-500-213 APPLE MULTIPLAY (ORCH3) THE INFORMATION CONTAINED IN THIS DRAWING IS THE SOLE PROPERTY OF TOLERANCES: Product Range: ±2MM FENLAND LEISURE PRODUCTS. ANY REPRODUCTION IN PART OR AS A WHOLE WITHOUT THE WRITTEN PERMISSION **MULTIPLAY TOWER** 1 DECIMAL PLACE: ±0.5MM ANGULAR: Date: OF FENLAND LEISURE PRODUCTS IS PROHIBITED 12/05/2021 Page: 4 online playgrounds DO NOT SCALE FROM DRAWING Tel: 01354 638359 www.onlineplaygrounds.co.uk