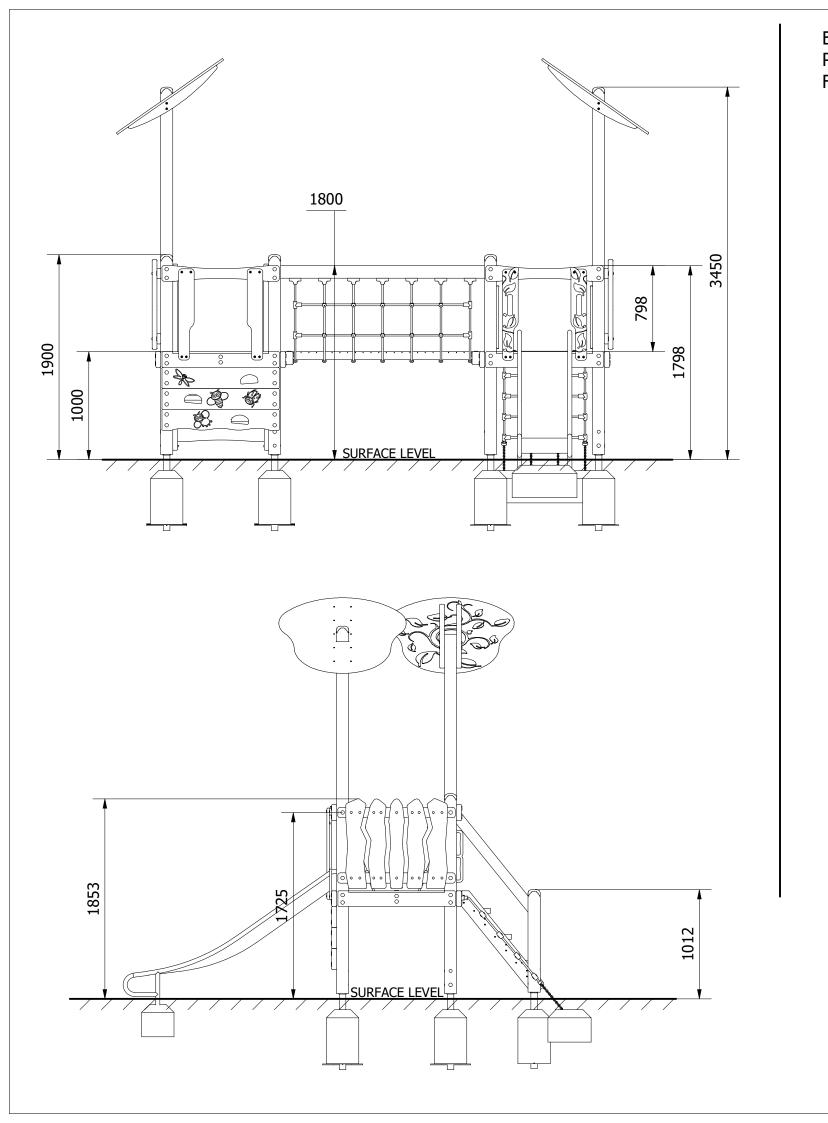

|          | DADTO                                                 | CLICT                         |               |                                                           |                                                                                                |                                               |            |
|----------|-------------------------------------------------------|-------------------------------|---------------|-----------------------------------------------------------|------------------------------------------------------------------------------------------------|-----------------------------------------------|------------|
|          | PARTS                                                 |                               |               |                                                           |                                                                                                |                                               |            |
| ITEM QT  | Y PART NUMBER                                         | DESCRIPTION                   | STOCK NUMBER  | 8                                                         |                                                                                                |                                               |            |
| 1 6      | TB-200-049_B                                          | 1850 X 112MM (POST INSERT)    | COMTIMSAF0002 | 2                                                         |                                                                                                |                                               |            |
|          | TB-200-873                                            | 3400 X 112MM (POST INSERT)    | COMTIMSAF0002 | 12                                                        |                                                                                                |                                               |            |
| 3 2      | MOD-600-044 MULTIPLAY DECK                            | 1200 X 1200 DECK              |               |                                                           | Da.                                                                                            |                                               |            |
| 4 1      | MOD-600-045 2M FIXED BRIDGE                           | 2M FIXED BRIDGE               |               |                                                           |                                                                                                | 0                                             |            |
| 5 1      | MOD-600-048 1M STAIRS                                 | 1M STAIRS                     |               |                                                           |                                                                                                | .0)                                           |            |
| 6 1      | MOD-600-123 1M ORCHARD SLIDE                          | 1M ORCHARD SCIDE              |               | (8)                                                       |                                                                                                |                                               |            |
| 7 1      | MOD-600-124 1M ORCHARD SCRAMBLE NET                   | 1M ORCHARD SCRAMBLE NET       |               |                                                           | 5                                                                                              |                                               |            |
|          | MOD-600-125 JUNGLE BARRIER                            | JUNGLE BARRIER                |               |                                                           |                                                                                                | 4                                             |            |
| 9 1 10 2 | MOD-600-126 1M CLIMBING WALL MOD-600-127 ORCHARD ROOF | 1M CLIMBING WALL ORCHARD ROOF |               |                                                           |                                                                                                |                                               |            |
|          | MOD-600-127 ORCHARD ROOF                              | GROUND FOOT (112)             | SUBSTEMIS0004 | 4                                                         |                                                                                                |                                               |            |
|          | 300 x 300 x 500                                       | 0.045M³ CONCRETE FOUNDATION   |               |                                                           |                                                                                                |                                               |            |
|          | 300 X 300 X 300                                       | 0.0 IST CONCRETE TOORDATION   |               |                                                           |                                                                                                | $\overline{}$                                 |            |
|          |                                                       |                               |               | 22-0                                                      |                                                                                                |                                               |            |
|          |                                                       |                               |               |                                                           |                                                                                                |                                               |            |
|          |                                                       |                               |               |                                                           |                                                                                                |                                               |            |
|          |                                                       |                               |               |                                                           |                                                                                                |                                               |            |
|          |                                                       |                               |               |                                                           |                                                                                                |                                               |            |
|          |                                                       |                               |               |                                                           |                                                                                                |                                               |            |
|          |                                                       |                               |               | 9)                                                        | 3                                                                                              |                                               |            |
|          | R                                                     |                               |               |                                                           |                                                                                                |                                               |            |
|          |                                                       |                               |               |                                                           | ,                                                                                              |                                               |            |
|          | <b>/</b> •                                            |                               |               |                                                           |                                                                                                |                                               |            |
|          |                                                       |                               |               |                                                           | 6                                                                                              |                                               |            |
|          |                                                       |                               |               |                                                           |                                                                                                |                                               |            |
|          |                                                       |                               |               |                                                           | <i>]</i> // //                                                                                 |                                               |            |
|          |                                                       |                               |               |                                                           |                                                                                                |                                               |            |
|          |                                                       |                               |               |                                                           |                                                                                                |                                               |            |
|          |                                                       |                               |               |                                                           |                                                                                                | 3                                             |            |
|          |                                                       |                               |               |                                                           | 9                                                                                              |                                               |            |
| 3450     |                                                       |                               |               |                                                           |                                                                                                | (8)                                           |            |
| 34       | Heliand A. A. A. A.                                   |                               |               |                                                           |                                                                                                |                                               |            |
|          |                                                       |                               |               |                                                           |                                                                                                |                                               |            |
|          |                                                       |                               |               |                                                           |                                                                                                |                                               |            |
|          |                                                       |                               |               |                                                           |                                                                                                |                                               |            |
|          |                                                       |                               | 1800          |                                                           |                                                                                                |                                               |            |
|          |                                                       |                               | -             |                                                           |                                                                                                |                                               |            |
|          |                                                       |                               |               | UNLESS OTHERWISE SPECIFIED: DIMENSIONS ARE IN MILLIMETERS |                                                                                                | PRO-500-213 APPLE MULTIPLAY (ORCH3)           | )          |
|          |                                                       |                               |               | TOLERANCES:  LINEAR: ±2MM                                 | HE INFORMATION CONTAINED IN THIS DRAWING IS THE SOLE PROPERTY OF FENLAND LEISURE PRODUCTS. ANY | Product Range: MILLITIDLAY TOWER              |            |
|          |                                                       |                               |               |                                                           | REPRODUCTION IN PART OR AS A WHOLE WITHOUT THE WRITTEN PERMISSION                              | MULTIPLAY TOWER                               |            |
|          | SURFACE I                                             | EVEL                          | <u> </u>      |                                                           | OF FENLAND<br>LEISURE PRODUCTS IS PROHIBITED.                                                  | 1.0M FFH                                      | Date:      |
|          |                                                       |                               |               |                                                           |                                                                                                |                                               | 12/05/2021 |
|          |                                                       |                               |               |                                                           | нΩ                                                                                             |                                               | Page: 1    |
|          |                                                       |                               |               | OLP                                                       | ≠ まや                                                                                           |                                               | 1          |
|          |                                                       |                               |               | online plays                                              | grounds                                                                                        | DO NOT SCALE FROM DRAWING                     | A3         |
|          |                                                       |                               |               | , ,                                                       |                                                                                                | Tel: 01354 638359 www.onlineplaygrounds.co.uk |            |