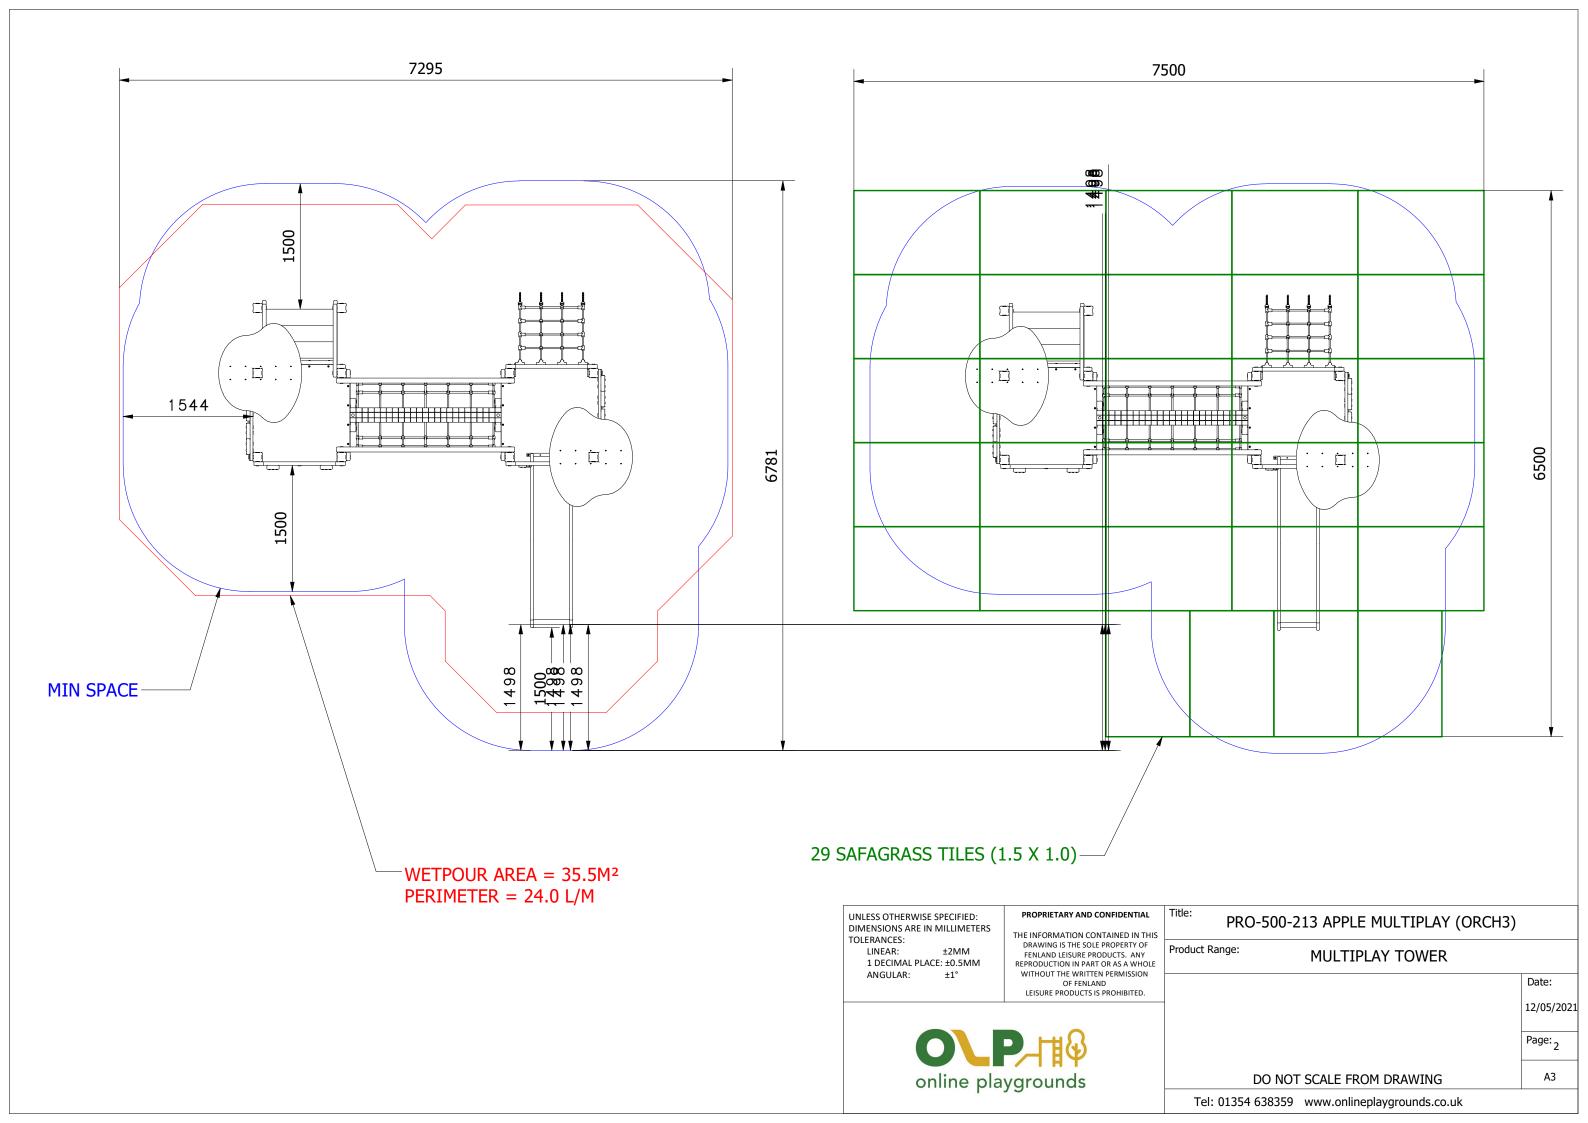

|                                               | 1          |
|          |                                                       |                               |               | online plays                                              | grounds                                                                                        | DO NOT SCALE FROM DRAWING                     | A3         |
|          |                                                       |                               |               | , ,                                                       |                                                                                                | Tel: 01354 638359 www.onlineplaygrounds.co.uk |            |







ENSURE UNIT IS LEVEL AND PLUMB, ALL FIXINGS HAVE BEEN TIGHTENED AND PROTECTIVE CAPS IN PLACE. ADD CONCRETE TO EACH FOUNDATION HOLE AND LEAVE FOR 48 HOURS.



UNLESS OTHERWISE SPECIFIED: DIMENSIONS ARE IN MILLIMETERS PROPRIETARY AND CONFIDENTIAL PRO-500-213 APPLE MULTIPLAY (ORCH3) THE INFORMATION CONTAINED IN THIS DRAWING IS THE SOLE PROPERTY OF TOLERANCES: Product Range: ±2MM FENLAND LEISURE PRODUCTS. ANY REPRODUCTION IN PART OR AS A WHOLE WITHOUT THE WRITTEN PERMISSION **MULTIPLAY TOWER** 1 DECIMAL PLACE: ±0.5MM ANGULAR: Date: OF FENLAND LEISURE PRODUCTS IS PROHIBITED 12/05/2021 Page: 4 online playgrounds DO NOT SCALE FROM DRAWING Tel: 01354 638359 www.onlineplaygrounds.co.uk