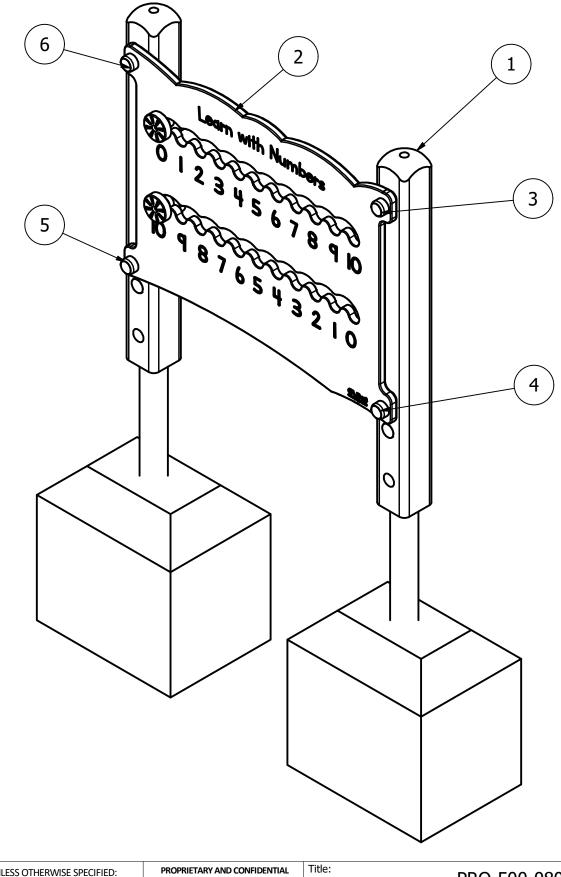

| PARTS LIST |     |             |               |                          |  |
|------------|-----|-------------|---------------|--------------------------|--|
| ITEM       | QTY | PART NUMBER | STOCK NUMBER  | DESCRIPTION              |  |
| 1          | 2   | MOD-600-189 |               | POST WITH POST FEET      |  |
| 2          | 1   | MOD-600-065 |               | NUMBERS PLAY PANEL       |  |
| 3          | 1   |             | COMPLACAP0027 | 2 PART CAP (YELLOW)      |  |
| 4          | 1   |             | COMPLACAP0035 | 2 PART CAP (BLUE)        |  |
| 5          | 1   |             | COMPLACAP0033 | 2 PART CAP (GREEN)       |  |
| 6          | 1   |             | COMPLACAP0009 | 2 PART CAP (RED)         |  |
| 7          | 4   |             | COMA2WH8X80   | M8 X 80 TORX WASHER HEAD |  |