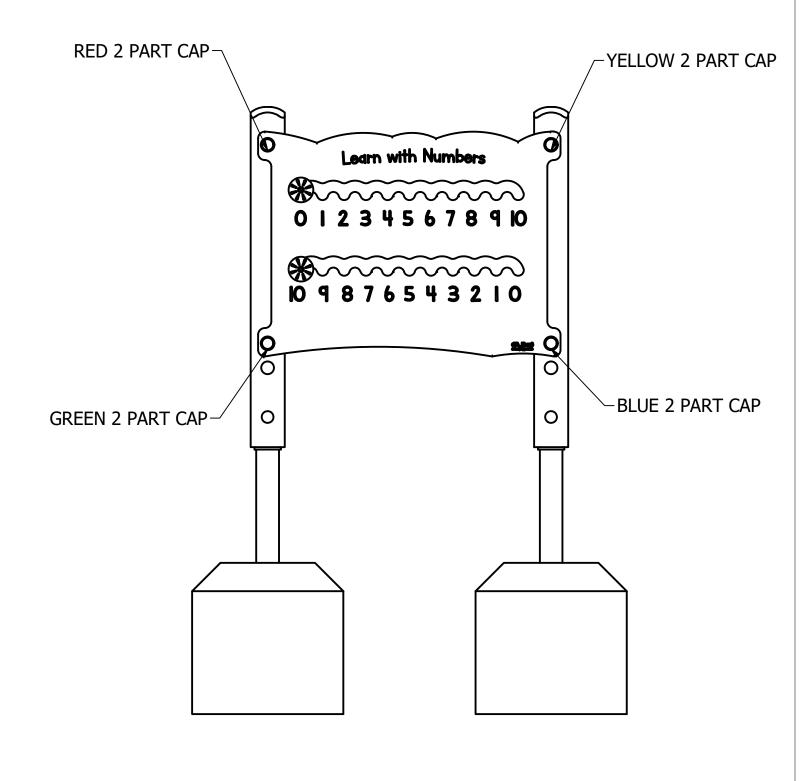

| PARTS LIST |     |             |               |                          |  |
|------------|-----|-------------|---------------|--------------------------|--|
| ITEM       | QTY | PART NUMBER | STOCK NUMBER  | DESCRIPTION              |  |
| 1          | 2   | MOD-600-189 |               | POST WITH POST FEET      |  |
| 2          | 1   | MOD-600-065 |               | NUMBERS PLAY PANEL       |  |
| 3          | 1   |             | COMPLACAP0027 | 2 PART CAP (YELLOW)      |  |
| 4          | 1   |             | COMPLACAP0035 | 2 PART CAP (BLUE)        |  |
| 5          | 1   |             | COMPLACAP0033 | 2 PART CAP (GREEN)       |  |
| 6          | 1   |             | COMPLACAP0009 | 2 PART CAP (RED)         |  |
| 7          | 4   |             | COMA2WH8X80   | M8 X 80 TORX WASHER HEAD |  |