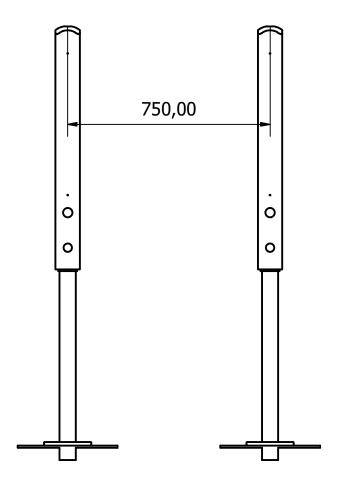

## NOTE - IF THE UNIT IS DELIVERED FLAT PACK START FROM STEP 1, IF THE IS DELIVERED ASSEMBLED SKIP TO STEP 4.

1. POSITION THE FIRST POST INTO THE FOUNDATION HOLE AS ILLUSTRATED BELOW.

2. POSITION THE SECOND POST INTO THE FOUNDATION HOLE AS ILLUSTRATED BELOW.