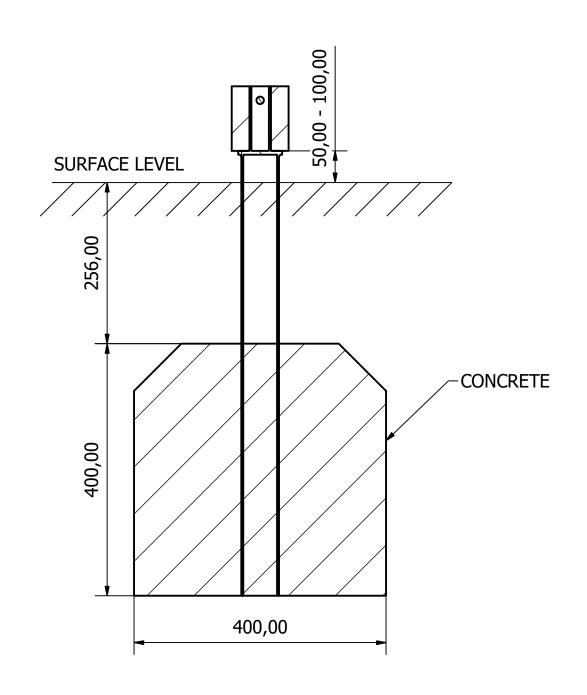

Product Range: PLAY PANELS

Date: 24/03/2022
Page:

DO NOT SCALE FROM DRAWING

A3
Tel: 01354 638359 www.onlineplaygrounds.co.uk

ALL FOUNDATIONS 300 X 400 X 400 DEEP UNLESS OTHERWISE SPECIFIED

DO NOT SCALE FROM DRAWING

4. FINALLY. ENSURE UNIT IS LEVEL AND PLUMB, ALL FIXINGS HAVE BEEN TIGHTENDED AND PROTECTIVE CAPS IN PLACE. ADD CONCRETE TO EACH FOUNDATION HOLE AND LEAVE FOR 48 HOURS.

UNLESS OTHERWISE SPECIFIED:
DIMENSIONS ARE IN MILLIMETERS
TOLERANCES:
LINEAR: ±2MM
1 DECIMAL PLACE: ±0.5MM
ANGULAR: ±1°