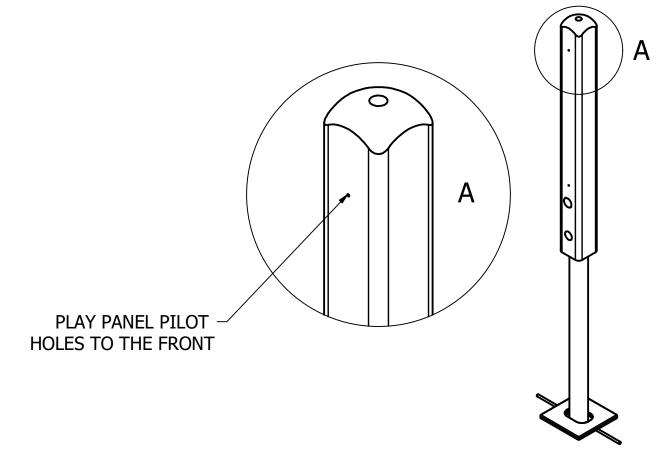

## NOTE - IF THE UNIT IS DELIVERED FLAT PACK START FROM STEP 1, IF THE IS DELIVERED ASSEMBLED SKIP TO STEP 4.

1. POSITION THE FIRST POST INTO THE FOUNDATION HOLE AS ILLUSTRATED BELOW.

2. POSITION THE SECOND POST INTO THE FOUNDATION HOLE AS ILLUSTRATED BELOW.

3. USING THE PILOT HOLES ON THE POSTS AS A GUIDE, SECURE THE PLAY PANEL TO THE POSTS USING THE FIXINGS PROVIDED.

UNLESS OTHERWISE SPECIFIED:
DIMENSIONS ARE IN MILLIMETERS
TOLERANCES:
LINEAR: ±2MM
1 DECIMAL PLACE: ±0.5MM
ANGULAR: ±1°