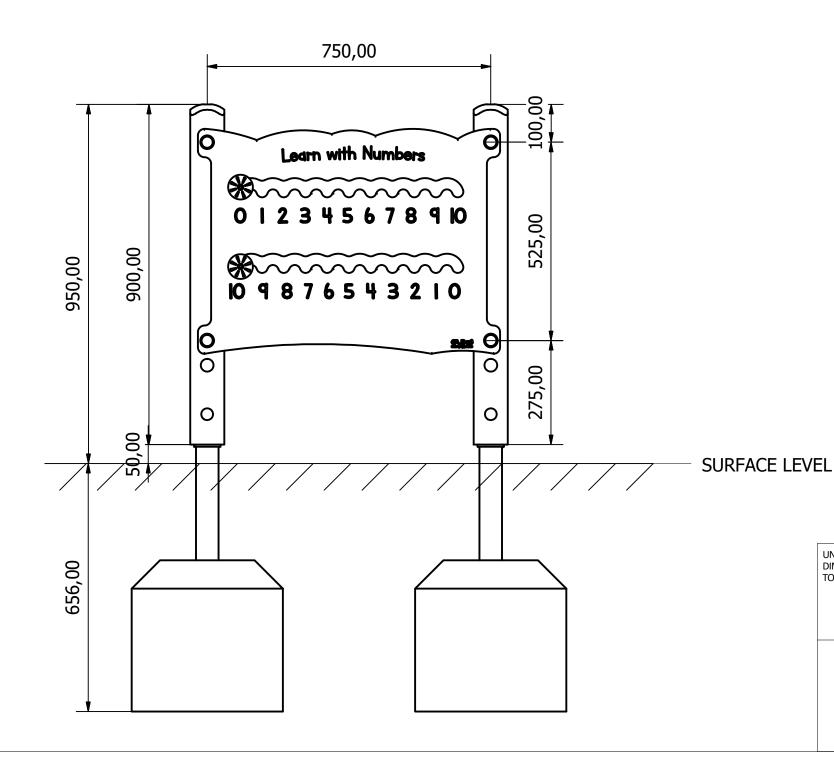

UNLESS OTHERWISE SPECIFIED: DIMENSIONS ARE IN MILLIMETERS TOLERANCES:

LINEAR: ±2MM 1 DECIMAL PLACE: ±0.5MM ANGULAR:

THE INFORMATION CONTAINED IN THIS DRAWING IS THE SOLE PROPERTY OF FENLAND LEISURE PRODUCTS. ANY REPRODUCTION IN PART OR AS A WHOLE WITHOUT THE WRITTEN PERMISSION OF FENLAND LEISURE PRODUCTS IS PROHIBITED.

Product Range: PLAY PANELS

Date: 24/03/2022
Page:

DO NOT SCALE FROM DRAWING

A3
Tel: 01354 638359 www.onlineplaygrounds.co.uk

ALL FOUNDATIONS 300 X 400 X 400 DEEP UNLESS OTHERWISE SPECIFIED