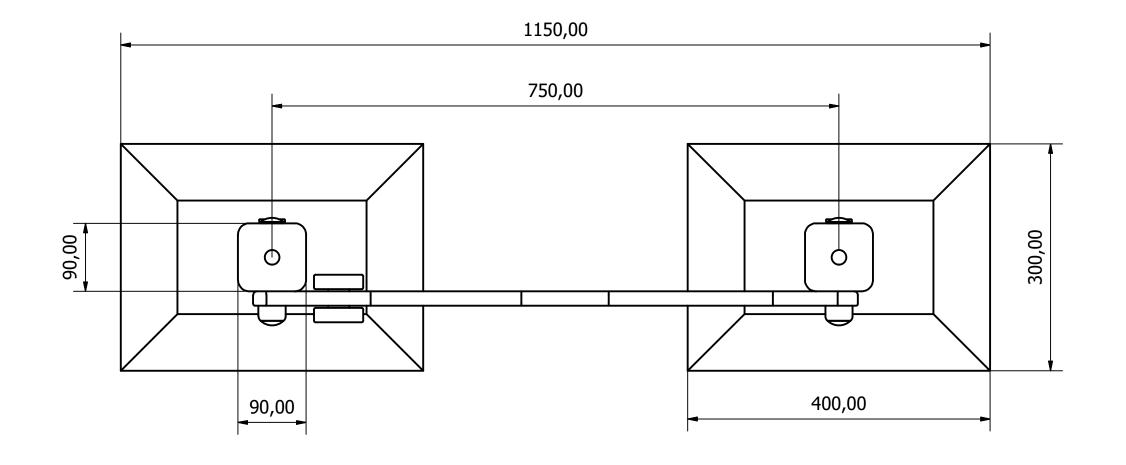

Product Range: PLAY PANELS

Date: 24/03/2022
Page:

DO NOT SCALE FROM DRAWING

A3
Tel: 01354 638359 www.onlineplaygrounds.co.uk

ALL FOUNDATIONS 300 X 400 X 400 DEEP UNLESS OTHERWISE SPECIFIED