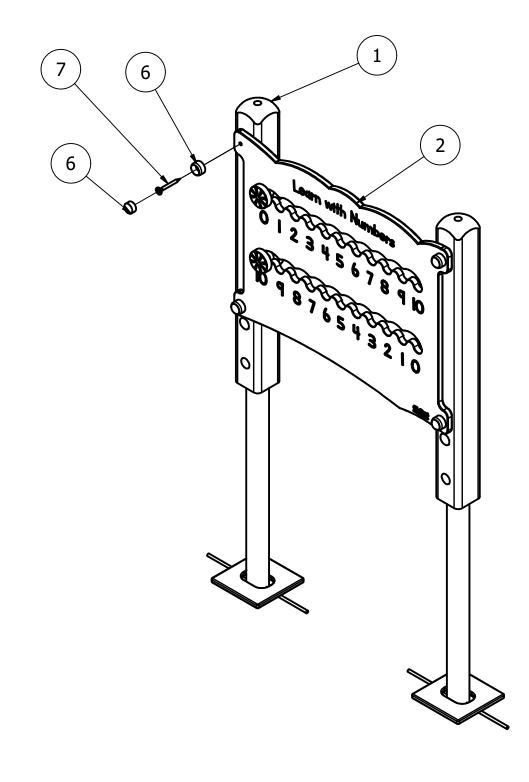

| PARTS LIST |     |             |               |                          |  |
|------------|-----|-------------|---------------|--------------------------|--|
| ITEM       | QTY | PART NUMBER | STOCK NUMBER  | DESCRIPTION              |  |
| 1          | 2   | MOD-600-189 |               | POST WITH POST FEET      |  |
| 2          | 1   | MOD-600-065 |               | NUMBERS PLAY PANEL       |  |
| 3          | 1   |             | COMPLACAP0027 | 2 PART CAP (YELLOW)      |  |
| 4          | 1   |             | COMPLACAP0035 | 2 PART CAP (BLUE)        |  |
| 5          | 1   |             | COMPLACAP0033 | 2 PART CAP (GREEN)       |  |
| 6          | 1   |             | COMPLACAP0009 | 2 PART CAP (RED)         |  |
| 7          | 4   |             | COMA2WH8X80   | M8 X 80 TORX WASHER HEAD |  |

3. USING THE PILOT HOLES ON THE POSTS AS A GUIDE, SECURE THE PLAY PANEL TO THE POSTS USING THE FIXINGS PROVIDED.

UNLESS OTHERWISE SPECIFIED:
DIMENSIONS ARE IN MILLIMETERS
TOLERANCES:
LINEAR: ±2MM
1 DECIMAL PLACE: ±0.5MM
ANGULAR: ±1°