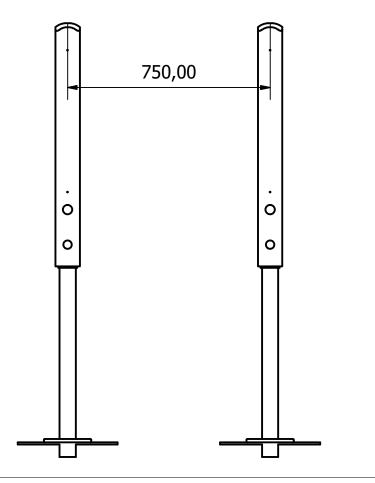

## NOTE - IF THE UNIT IS DELIVERED FLAT PACK START FROM STEP 1, IF THE IS DELIVERED ASSEMBLED SKIP TO STEP 4.

1. POSITION THE FIRST POST INTO THE FOUNDATION HOLE AS ILLUSTRATED BELOW.

2. POSITION THE SECOND POST INTO THE FOUNDATION HOLE AS ILLUSTRATED BELOW.