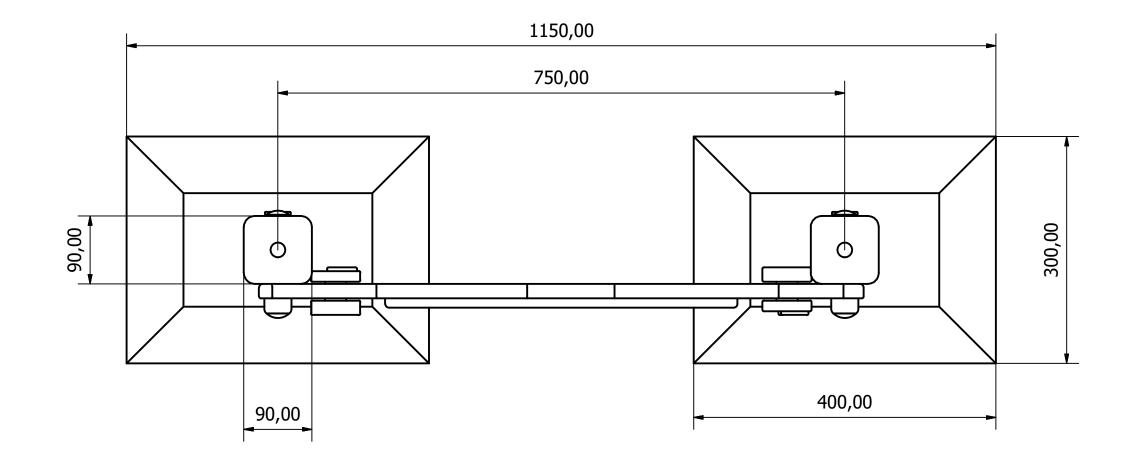

Product Range: PLAY PANELS

Tel: 01354 638359 www.onlineplaygrounds.co.uk

Date:
24/03/2022
Page:

DO NOT SCALE FROM DRAWING

A3

ALL FOUNDATIONS 300 X 400 X 400 DEEP UNLESS OTHERWISE SPECIFIED