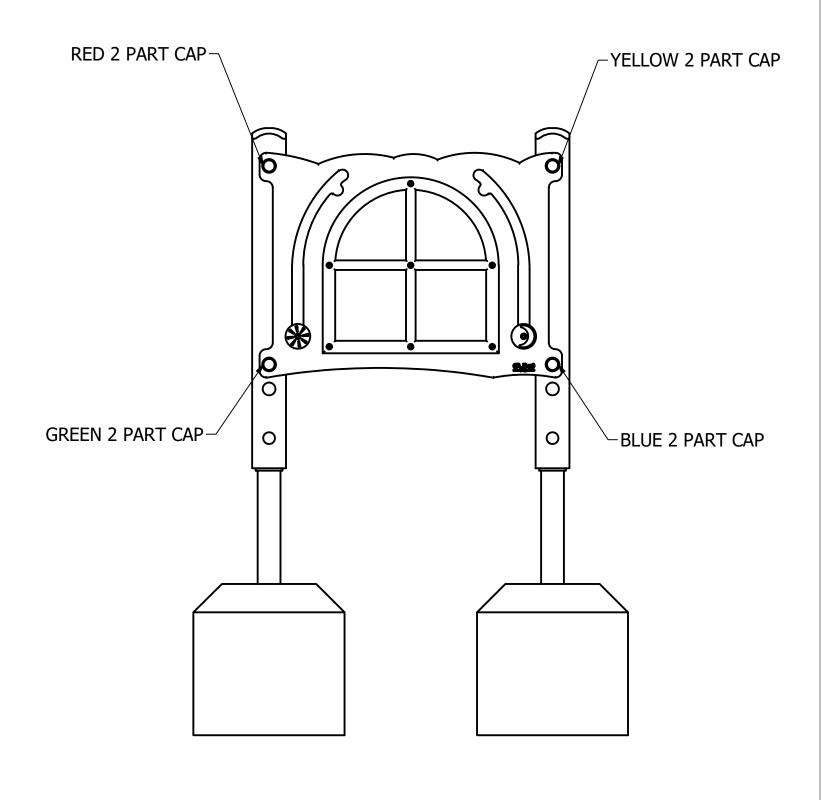

|      | PARTS LIST |             |               |                          |  |
|------|------------|-------------|---------------|--------------------------|--|
| ITEM | QTY        | PART NUMBER | STOCK NUMBER  | DESCRIPTION              |  |
| 1    | 2          | MOD-600-189 |               | POST WITH POST FEET      |  |
| 2    | 1          | MOD-600-077 |               | WINDOW PLAY PANEL        |  |
| 3    | 4          |             | COMA2WH8X80   | M8 X 80 TORX WASHER HEAD |  |
| 4    | 1          |             | COMPLACAP0033 | 2 PART CAP (GREEN)       |  |
| 5    | 1          |             | COMPLACAP0009 | 2 PART CAP (RED)         |  |
| 6    | 1          |             | COMPLACAP0027 | 2 PART CAP (YELLOW)      |  |
| 7    | 1          |             | COMPLACAP0035 | 2 PART CAP (BLUE)        |  |