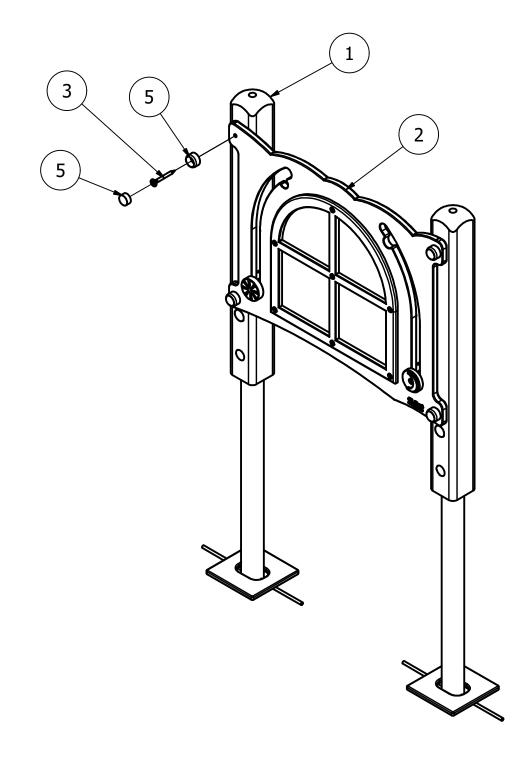

|      | PARTS LIST |             |               |                          |  |
|------|------------|-------------|---------------|--------------------------|--|
| ITEM | QTY        | PART NUMBER | STOCK NUMBER  | DESCRIPTION              |  |
| 1    | 2          | MOD-600-189 |               | POST WITH POST FEET      |  |
| 2    | 1          | MOD-600-077 |               | WINDOW PLAY PANEL        |  |
| 3    | 4          |             | COMA2WH8X80   | M8 X 80 TORX WASHER HEAD |  |
| 4    | 1          |             | COMPLACAP0033 | 2 PART CAP (GREEN)       |  |
| 5    | 1          |             | COMPLACAP0009 | 2 PART CAP (RED)         |  |
| 6    | 1          |             | COMPLACAP0027 | 2 PART CAP (YELLOW)      |  |
| 7    | 1          |             | COMPLACAP0035 | 2 PART CAP (BLUE)        |  |

3. USING THE PILOT HOLES ON THE POSTS AS A GUIDE, SECURE THE PLAY PANEL TO THE POSTS USING THE FIXINGS PROVIDED.

| UNLESS OTHERV     | VISE SPECIFIED:<br>E IN MILLIMETERS |
|-------------------|-------------------------------------|
| TOLERANCES:       |                                     |
| LINEAR:           | ±2MM                                |
| 4 5 5 6 1 4 4 4 1 | N A CE . O E A A A                  |