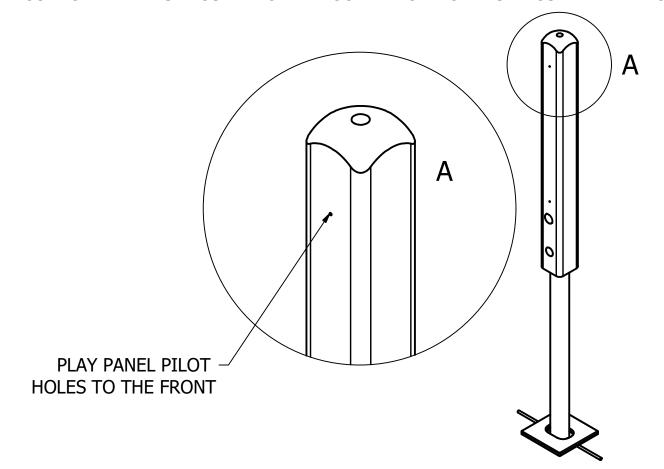

## NOTE - IF THE UNIT IS DELIVERED FLAT PACK START FROM STEP 1, IF THE IS DELIVERED ASSEMBLED SKIP TO STEP 4.

1. POSITION THE FIRST POST INTO THE FOUNDATION HOLE AS ILLUSTRATED BELOW.

2. POSITION THE SECOND POST INTO THE FOUNDATION HOLE AS ILLUSTRATED BELOW.

3. USING THE PILOT HOLES ON THE POSTS AS A GUIDE, SECURE THE PLAY PANEL TO THE POSTS USING THE FIXINGS PROVIDED.

| UNLESS OTHERV     | VISE SPECIFIED:<br>E IN MILLIMETERS |
|-------------------|-------------------------------------|
| TOLERANCES:       |                                     |
| LINEAR:           | ±2MM                                |
| 4 5 5 6 1 4 4 4 1 | N A CE . O E A A A                  |