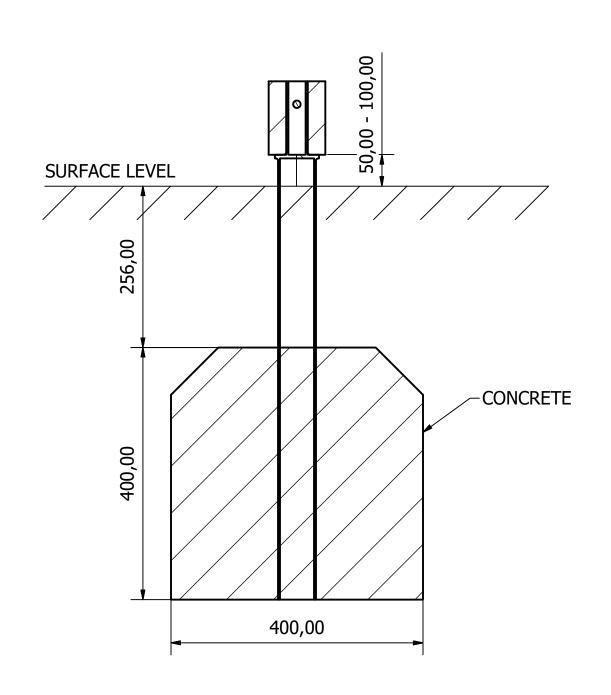

Product Range: PLAY PANELS

Tel: 01354 638359 www.onlineplaygrounds.co.uk

Date:
24/03/2022
Page:

DO NOT SCALE FROM DRAWING

A3

ALL FOUNDATIONS 300 X 400 X 400 DEEP UNLESS OTHERWISE SPECIFIED

Page: DO NOT SCALE FROM DRAWING

А3

Tel: 01354 638359 www.onlineplaygrounds.co.uk

4. FINALLY. ENSURE UNIT IS LEVEL AND PLUMB, ALL FIXINGS HAVE BEEN TIGHTENDED AND PROTECTIVE CAPS IN PLACE. ADD CONCRETE TO EACH FOUNDATION HOLE AND LEAVE FOR 48 HOURS.