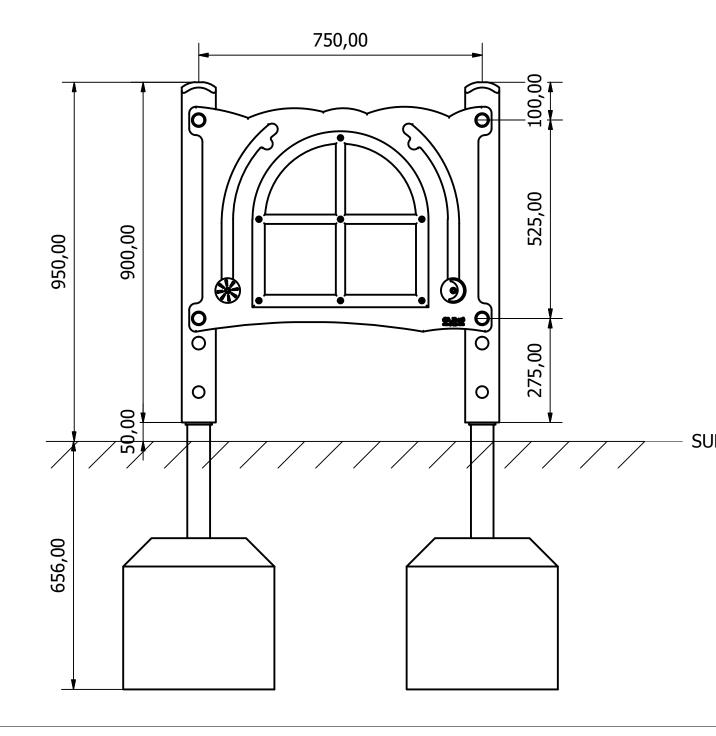

UNLESS OTHERWISE SPECIFIED: DIMENSIONS ARE IN MILLIMETERS TOLERANCES:

LINEAR: ±2MM 1 DECIMAL PLACE: ±0.5MM ANGULAR: ±1° PROPRIETARY AND CONFIDENTIAL

THE INFORMATION CONTAINED IN THIS DRAWING IS THE SOLE PROPERTY OF FENLAND LEISURE PRODUCTS. ANY REPRODUCTION IN PART OR AS A WHOLE WITHOUT THE WRITTEN PERMISSION OF FENLAND LEISURE PRODUCTS IS PROHIBITED.

Product Range: PLAY PANELS

Tel: 01354 638359 www.onlineplaygrounds.co.uk

Date:
24/03/2022
Page:

DO NOT SCALE FROM DRAWING

A3

ALL FOUNDATIONS 300 X 400 X 400 DEEP UNLESS OTHERWISE SPECIFIED