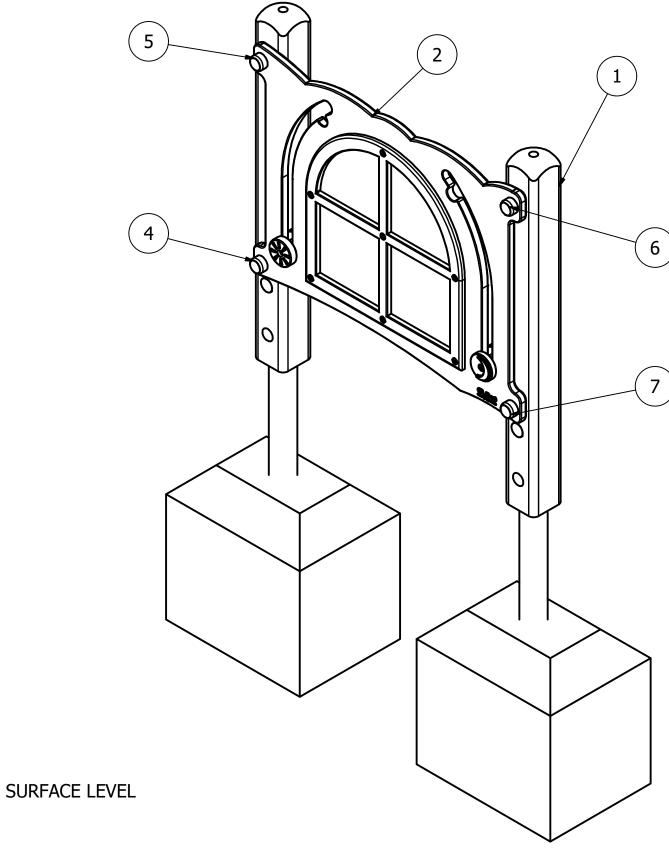

|      | PARTS LIST |             |               |                          |  |
|------|------------|-------------|---------------|--------------------------|--|
| ITEM | QTY        | PART NUMBER | STOCK NUMBER  | DESCRIPTION              |  |
| 1    | 2          | MOD-600-189 |               | POST WITH POST FEET      |  |
| 2    | 1          | MOD-600-077 |               | WINDOW PLAY PANEL        |  |
| 3    | 4          |             | COMA2WH8X80   | M8 X 80 TORX WASHER HEAD |  |
| 4    | 1          |             | COMPLACAP0033 | 2 PART CAP (GREEN)       |  |
| 5    | 1          |             | COMPLACAP0009 | 2 PART CAP (RED)         |  |
| 6    | 1          |             | COMPLACAP0027 | 2 PART CAP (YELLOW)      |  |
| 7    | 1          |             | COMPLACAP0035 | 2 PART CAP (BLUE)        |  |