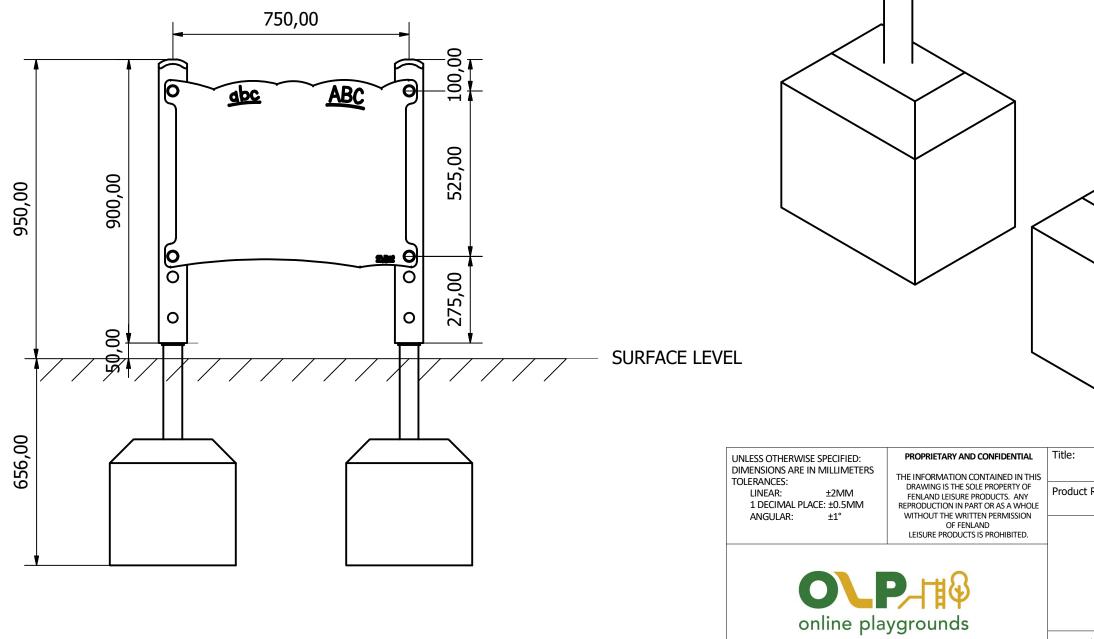

Tel: 01354 638359 www.onlineplaygrounds.co.uk

ALL FOUNDATIONS 300 X 400 X 400 DEEP UNLESS OTHERWISE SPECIFIED