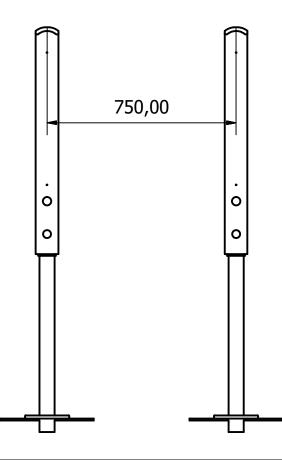

## NOTE - IF THE UNIT IS DELIVERED FLAT PACK START FROM STEP 1, IF THE IS DELIVERED ASSEMBLED SKIP TO STEP 4.

1. POSITION THE FIRST POST INTO THE FOUNDATION HOLE AS ILLUSTRATED BELOW.

2. POSITION THE SECOND POST INTO THE FOUNDATION HOLE AS ILLUSTRATED BELOW.

3. USING THE PILOT HOLES ON THE POSTS AS A GUIDE, SECURE THE PLAY PANEL TO THE POSTS USING THE FIXINGS PROVIDED.

| UNLESS OTHERWISE SPECIFIED:<br>DIMENSIONS ARE IN MILLIMETERS<br>TOLERANCES:<br>LINEAR: ±2MM<br>1 DECIMAL PLACE: ±0.5MM<br>ANGULAR: ±1° | PROPRIETARY AND CONFIDENTIAL<br>THE INFORMATION CONTAINED IN THIS<br>DRAWING IS THE SOLE PROPERTY OF<br>FENLAND LEISURE PRODUCTS. ANY<br>REPRODUCTION IN PART OR AS A WHOLE<br>WITHOUT THE WRITTEN PERMISSION<br>OF FENLAND<br>LEISURE PRODUCTS IS PROHIBITED. | Title:<br>Product |  |  |
|----------------------------------------------------------------------------------------------------------------------------------------|----------------------------------------------------------------------------------------------------------------------------------------------------------------------------------------------------------------------------------------------------------------|-------------------|--|--|
|                                                                                                                                        |                                                                                                                                                                                                                                                                |                   |  |  |