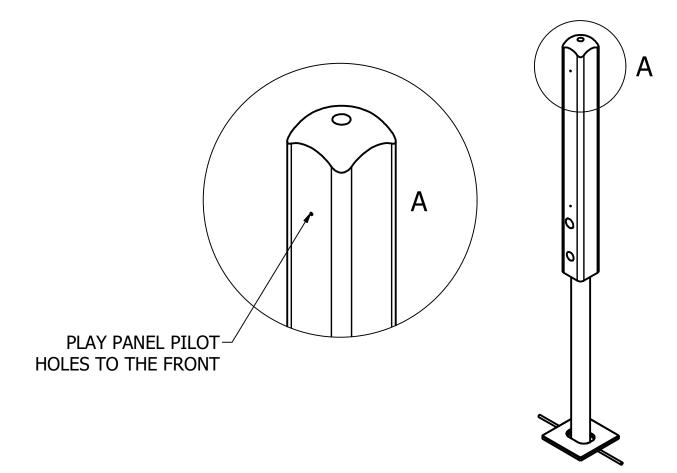

3. USING THE PILOT HOLES ON THE POSTS AS A GUIDE, SECURE THE PLAY PANEL TO THE POSTS USING THE FIXINGS PROVIDED.

| UNLESS OTHERWISE SPECIFIED:<br>DIMENSIONS ARE IN MILLIMETERS<br>TOLERANCES:<br>LINEAR: ±2MM<br>1 DECIMAL PLACE: ±0.5MM<br>ANGULAR: ±1° | PROPRIETARY AND CONFIDENTIAL<br>THE INFORMATION CONTAINED IN THIS<br>DRAWING IS THE SOLE PROPERTY OF<br>FENLAND LEISURE PRODUCTS. ANY<br>REPRODUCTION IN PART OR AS A WHOLE<br>WITHOUT THE WRITTEN PERMISSION<br>OF FENLAND<br>LEISURE PRODUCTS IS PROHIBITED. | Title:<br>Product |  |  |
|----------------------------------------------------------------------------------------------------------------------------------------|----------------------------------------------------------------------------------------------------------------------------------------------------------------------------------------------------------------------------------------------------------------|-------------------|--|--|
|                                                                                                                                        |                                                                                                                                                                                                                                                                |                   |  |  |