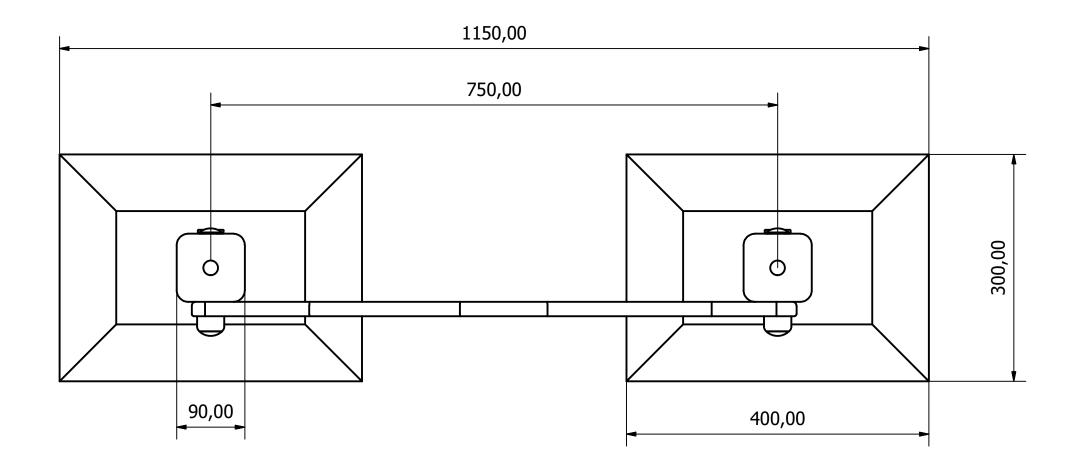

Tel: 01354 638359 www.onlineplaygrounds.co.uk

ALL FOUNDATIONS 300 X 400 X 400 DEEP UNLESS OTHERWISE SPECIFIED