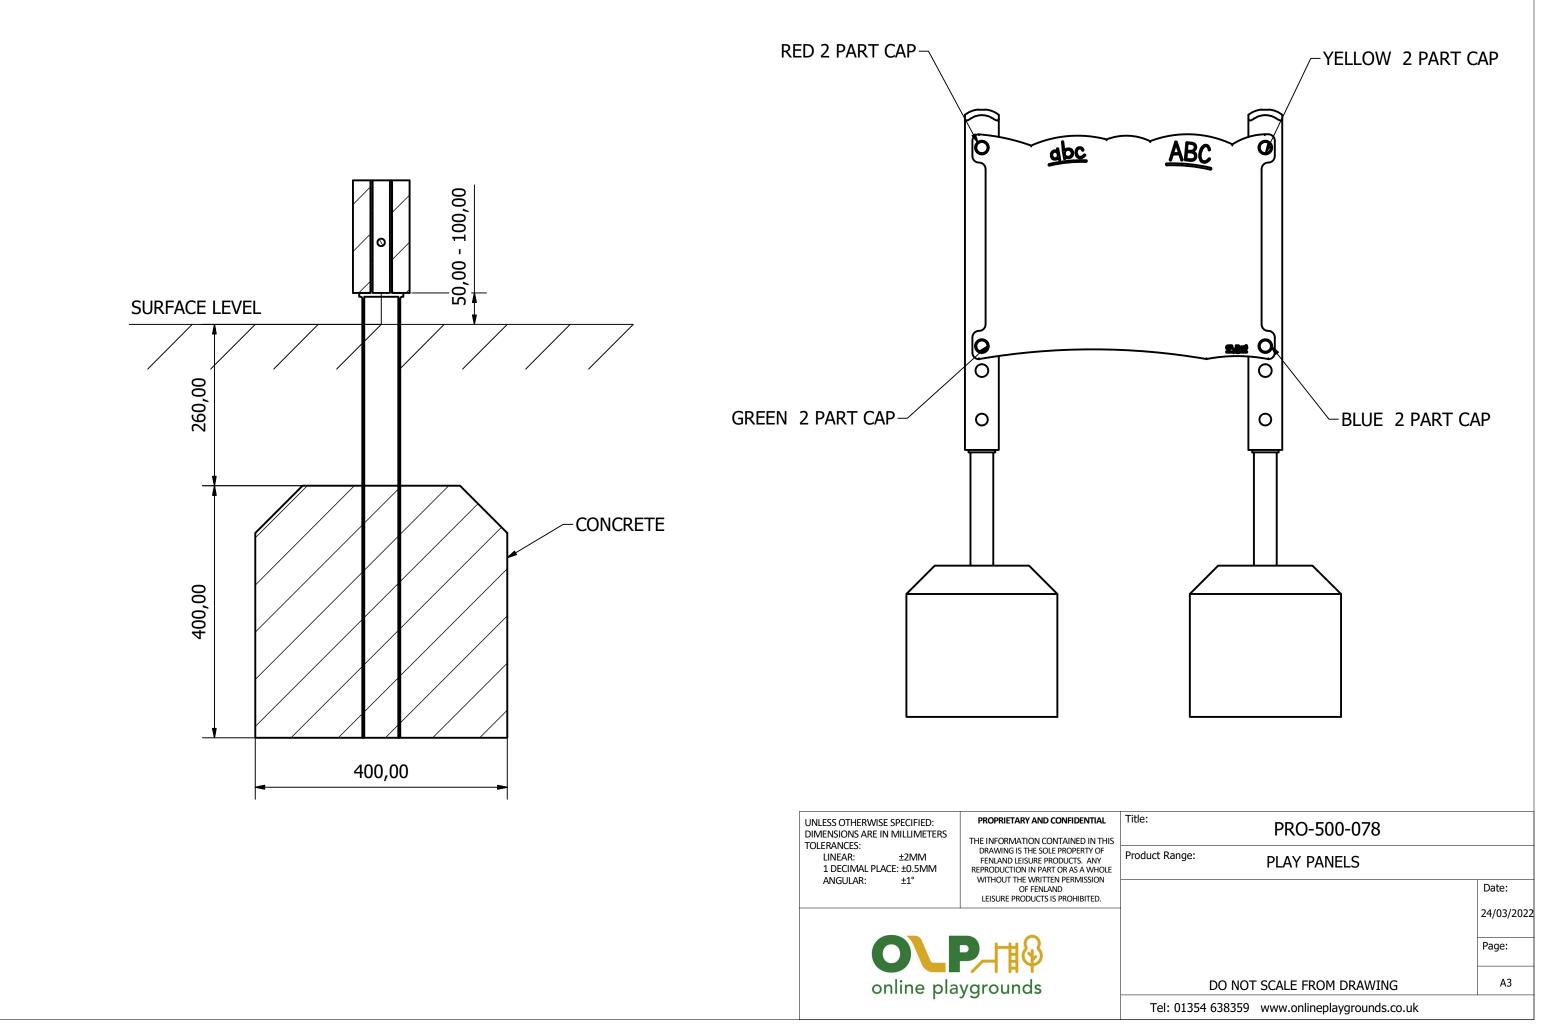

Tel: 01354 638359 www.onlineplaygrounds.co.uk

ALL FOUNDATIONS 300 X 400 X 400 DEEP UNLESS OTHERWISE SPECIFIED

6

5

apc

| 2                         |                              |
|---------------------------|------------------------------|
|                           |                              |
| 4                         |                              |
|                           |                              |
|                           |                              |
| e: PPO-500.079            |                              |
| duct Range: PLAY PANELS   |                              |
| PLAT FAINELS              | Date:<br>24/03/2022<br>Page: |
| DO NOT SCALE FROM DRAWING | A3                           |