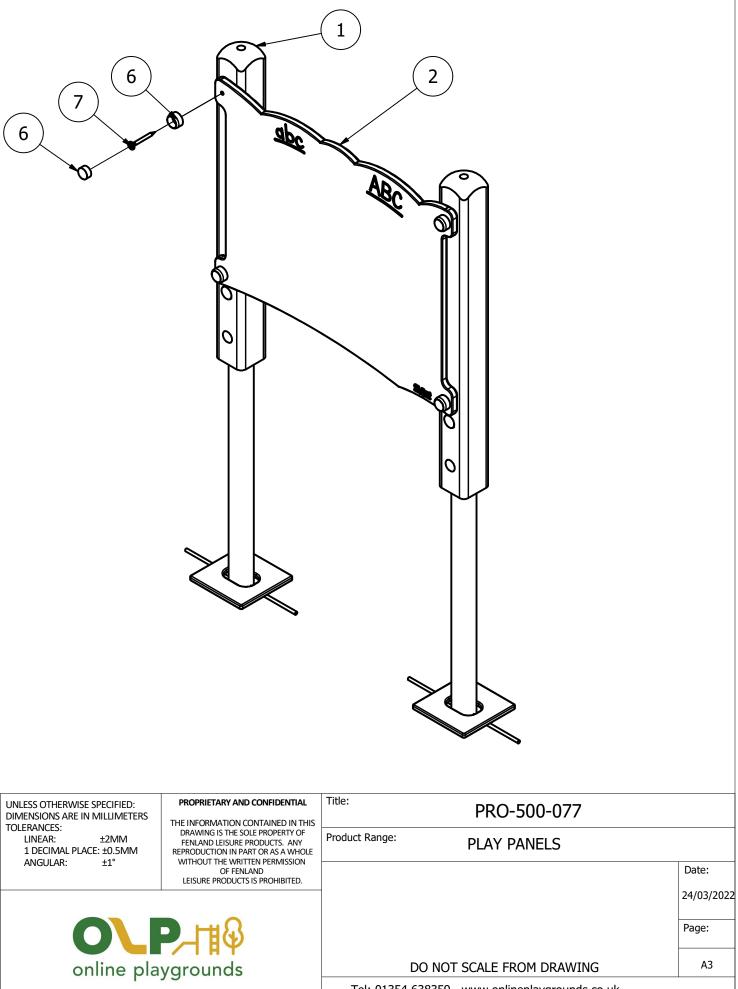

|      | PARTS LIST |             |               |                               |  |  |  |
|------|------------|-------------|---------------|-------------------------------|--|--|--|
| ITEM | QTY        | PART NUMBER | STOCK NUMBER  | DESCRIPTION                   |  |  |  |
| 1    | 2          | MOD-600-189 |               | POST WITH POST FEET           |  |  |  |
| 2    | 1          | PE-400-059  | COMPOL0043    | Black/ White/ Black HDPE 19mm |  |  |  |
| 3    | 1          |             | COMPLACAP0027 | 2 PART CAP (YELLOW)           |  |  |  |
| 4    | 1          |             | COMPLACAP0035 | 2 PART CAP (BLUE)             |  |  |  |
| 5    | 1          |             | COMPLACAP0033 | 2 PART CAP (GREEN)            |  |  |  |
| 6    | 1          |             | COMPLACAP0009 | 2 PART CAP (RED)              |  |  |  |
| 7    | 4          |             | COMA2WH8X80   | M8 X 80 TORX WASHER HEAD      |  |  |  |

3. USING THE PILOT HOLES ON THE POSTS AS A GUIDE, SECURE THE PLAY PANEL TO THE POSTS USING THE FIXINGS PROVIDED.

| UNLESS OTHERWISE SPECIFIED:<br>DIMENSIONS ARE IN MILLIMETERS<br>TOLERANCES:<br>LINEAR: ±2MM<br>1 DECIMAL PLACE: ±0.5MM<br>ANGULAR: ±1° | PROPRIETARY AND CONFIDENTIAL<br>THE INFORMATION CONTAINED IN THIS<br>DRAWING IS THE SOLE PROPERTY OF<br>FENLAND LEISURE PRODUCTS. ANY<br>REPRODUCTION IN PART OR AS A WHOLE<br>WITHOUT THE WRITTEN PERMISSION<br>OF FENLAND<br>LEISURE PRODUCTS IS PROHIBITED. | Title:<br>Product |  |  |
|----------------------------------------------------------------------------------------------------------------------------------------|----------------------------------------------------------------------------------------------------------------------------------------------------------------------------------------------------------------------------------------------------------------|-------------------|--|--|
|                                                                                                                                        |                                                                                                                                                                                                                                                                |                   |  |  |