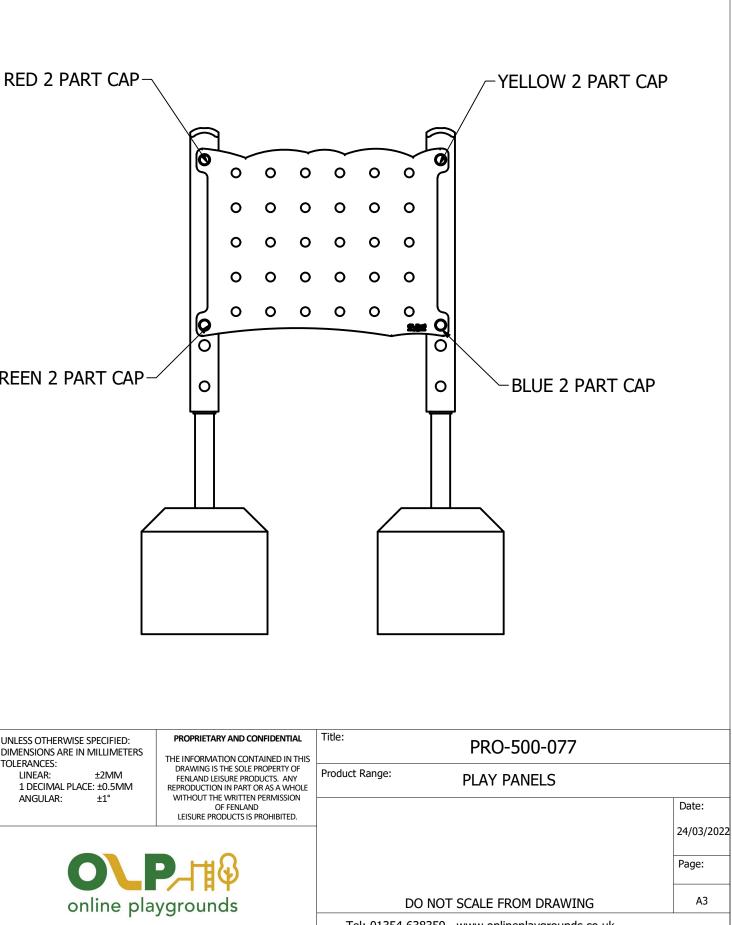

| PARTS LIST |     |             |               |                          |  |
|------------|-----|-------------|---------------|--------------------------|--|
| ITEM       | QTY | PART NUMBER | STOCK NUMBER  | DESCRIPTION              |  |
| 1          | 2   | MOD-600-189 |               | POST WITH POST FEET      |  |
| 2          | 1   | PE-400-065  | COMPOL0027    | 15mm Clear Acrylic Panel |  |
| 3          | 4   |             | COMA2WH8X80   | M8 X 80 TORX WASHER HEAD |  |
| 4          | 1   |             | COMPLACAP0009 | 2 PART CAP (RED)         |  |
| 5          | 1   |             | COMPLACAP0027 | 2 PART CAP (YELLOW)      |  |
| 6          | 1   |             | COMPLACAP0035 | 2 PART CAP (BLUE)        |  |
| 7          | 1   |             | COMPLACAP0033 | 2 PART CAP (GREEN)       |  |