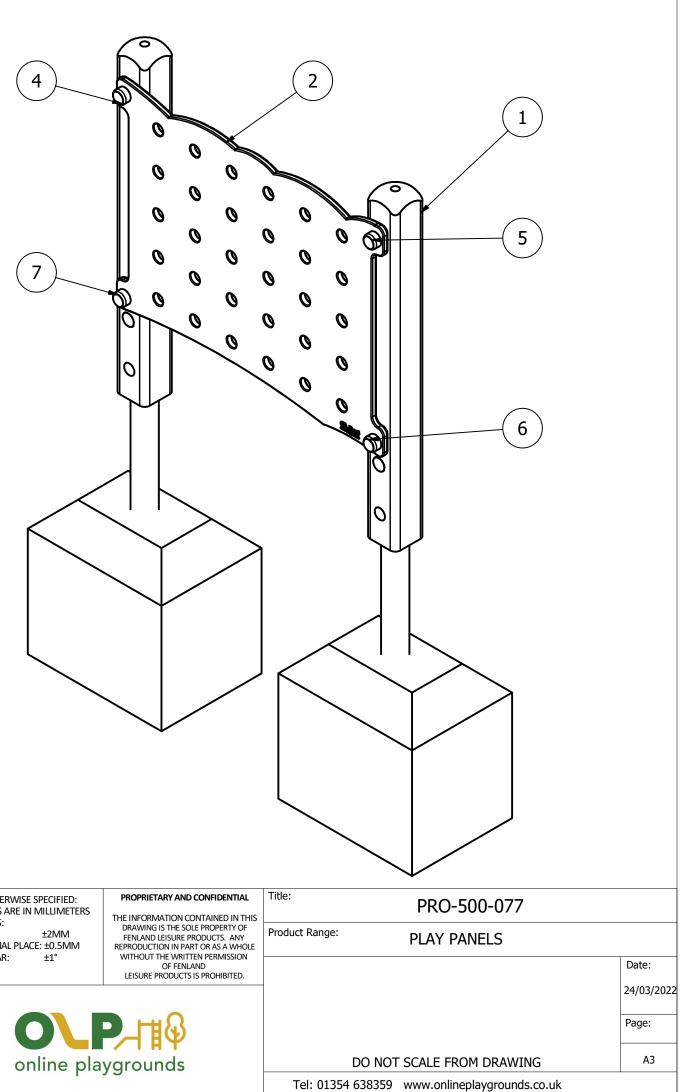

| PARTS LIST |     |             |               |                          |  |
|------------|-----|-------------|---------------|--------------------------|--|
| ITEM       | QTY | PART NUMBER | STOCK NUMBER  | DESCRIPTION              |  |
| 1          | 2   | MOD-600-189 |               | POST WITH POST FEET      |  |
| 2          | 1   | PE-400-065  | COMPOL0027    | 15mm Clear Acrylic Panel |  |
| 3          | 4   |             | COMA2WH8X80   | M8 X 80 TORX WASHER HEAD |  |
| 4          | 1   |             | COMPLACAP0009 | 2 PART CAP (RED)         |  |
| 5          | 1   |             | COMPLACAP0027 | 2 PART CAP (YELLOW)      |  |
| 6          | 1   |             | COMPLACAP0035 | 2 PART CAP (BLUE)        |  |
| 7          | 1   |             | COMPLACAP0033 | 2 PART CAP (GREEN)       |  |

## 1. POSITION THE FIRST POST INTO THE FOUNDATION HOLE AS ILLUSTRATED BELOW.

A C Α PLAY PANEL PILOT HOLES TO THE FRONT

2. POSITION THE SECOND POST INTO THE FOUNDATION HOLE AS ILLUSTRATED BELOW.

750,00 n POSTS USING THE FIXINGS PROVIDED.

## 3. USING THE PILOT HOLES ON THE POSTS AS A GUIDE, SECURE THE PLAY PANEL TO THE

Tel: 01354 638359 www.onlineplaygrounds.co.uk

4. FINALLY. ENSURE UNIT IS LEVEL AND PLUMB, ALL FIXINGS HAVE BEEN TIGHTENDED AND PROTECTIVE CAPS IN PLACE. ADD CONCRETE TO EACH FOUNDATION HOLE AND LEAVE FOR 48 HOURS.