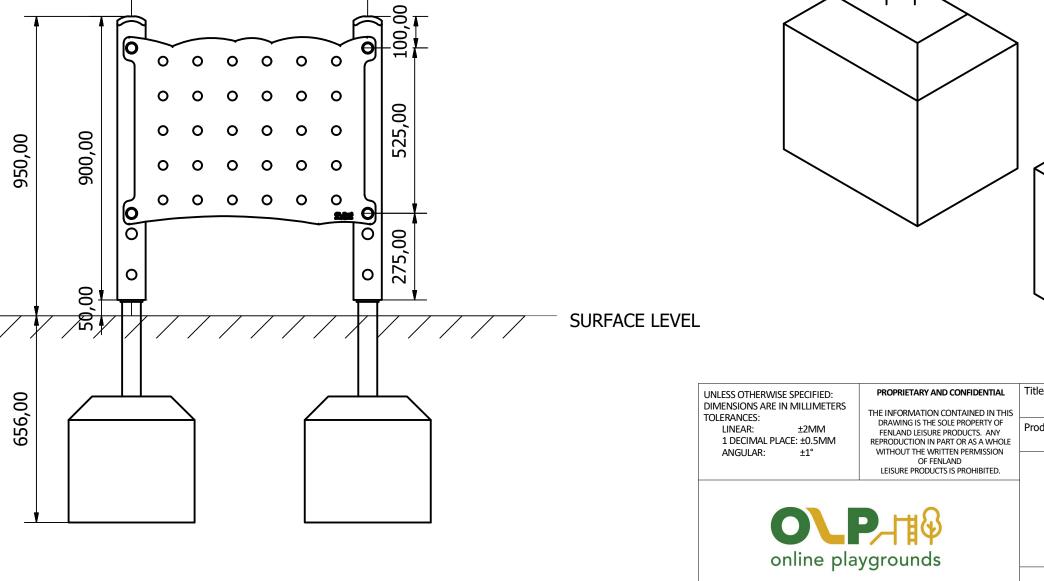

750,00

ALL FOUNDATIONS 300 X 400 X 400 DEEP UNLESS OTHERWISE SPECIFIED

| PRO-500-077               |            |
|---------------------------|------------|
| t Range:                  |            |
|                           | Date:      |
|                           | 24/03/2022 |
|                           | Page:      |
| DO NOT SCALE FROM DRAWING | A3         |
|                           |            |