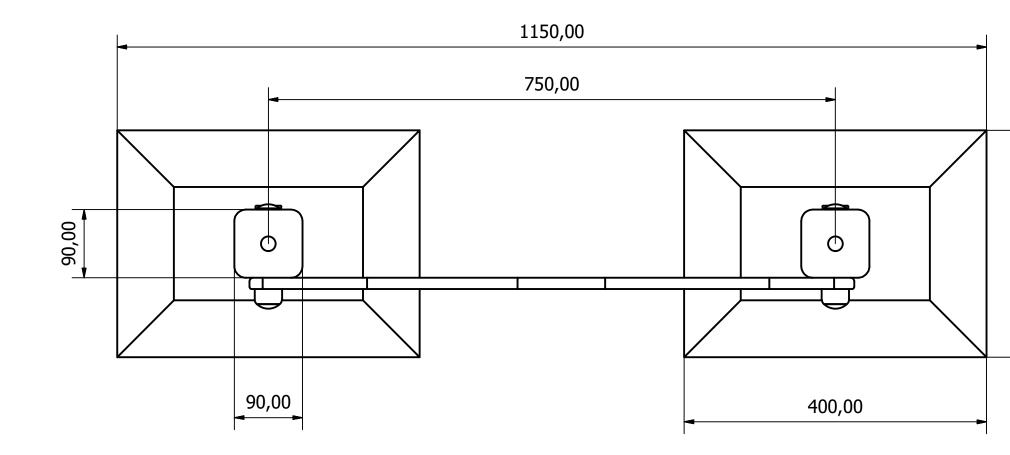

750,00

ALL FOUNDATIONS 300 X 400 X 400 DEEP UNLESS OTHERWISE SPECIFIED

| PRO-500-077               |            |
|---------------------------|------------|
| t Range:                  |            |
|                           | Date:      |
|                           | 24/03/2022 |
|                           | Page:      |
| DO NOT SCALE FROM DRAWING | A3         |
|                           |            |