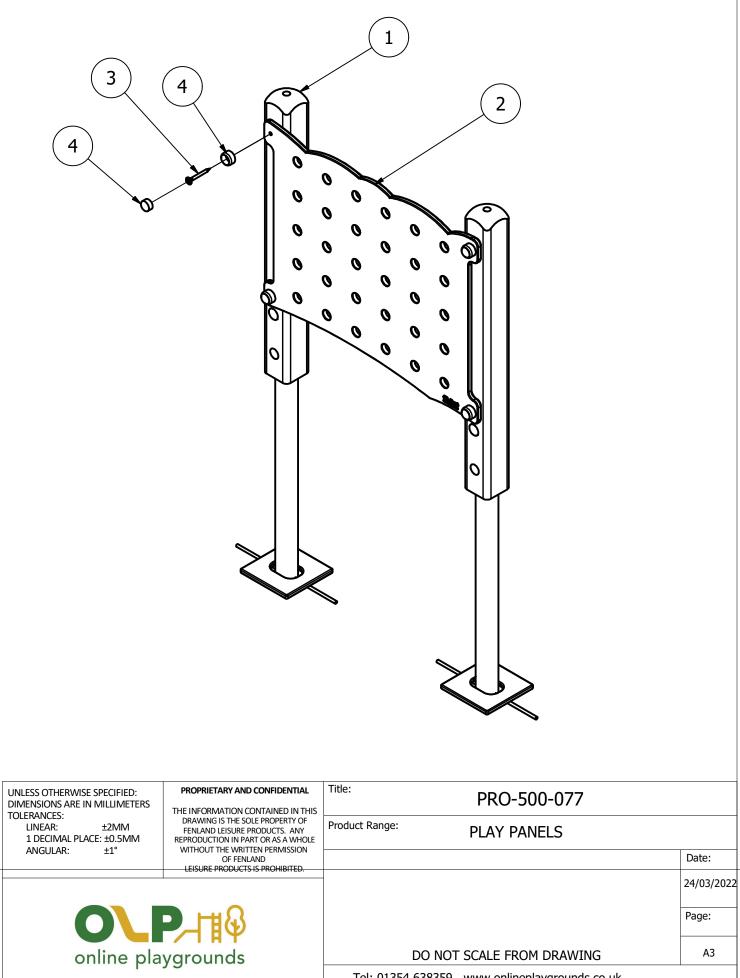

| PARTS LIST |     |             |               |                          |  |
|------------|-----|-------------|---------------|--------------------------|--|
| ITEM       | QTY | PART NUMBER | STOCK NUMBER  | DESCRIPTION              |  |
| 1          | 2   | MOD-600-189 |               | POST WITH POST FEET      |  |
| 2          | 1   | PE-400-065  | COMPOL0027    | 15mm Clear Acrylic Panel |  |
| 3          | 4   |             | COMA2WH8X80   | M8 X 80 TORX WASHER HEAD |  |
| 4          | 1   |             | COMPLACAP0009 | 2 PART CAP (RED)         |  |
| 5          | 1   |             | COMPLACAP0027 | 2 PART CAP (YELLOW)      |  |
| 6          | 1   |             | COMPLACAP0035 | 2 PART CAP (BLUE)        |  |
| 7          | 1   |             | COMPLACAP0033 | 2 PART CAP (GREEN)       |  |