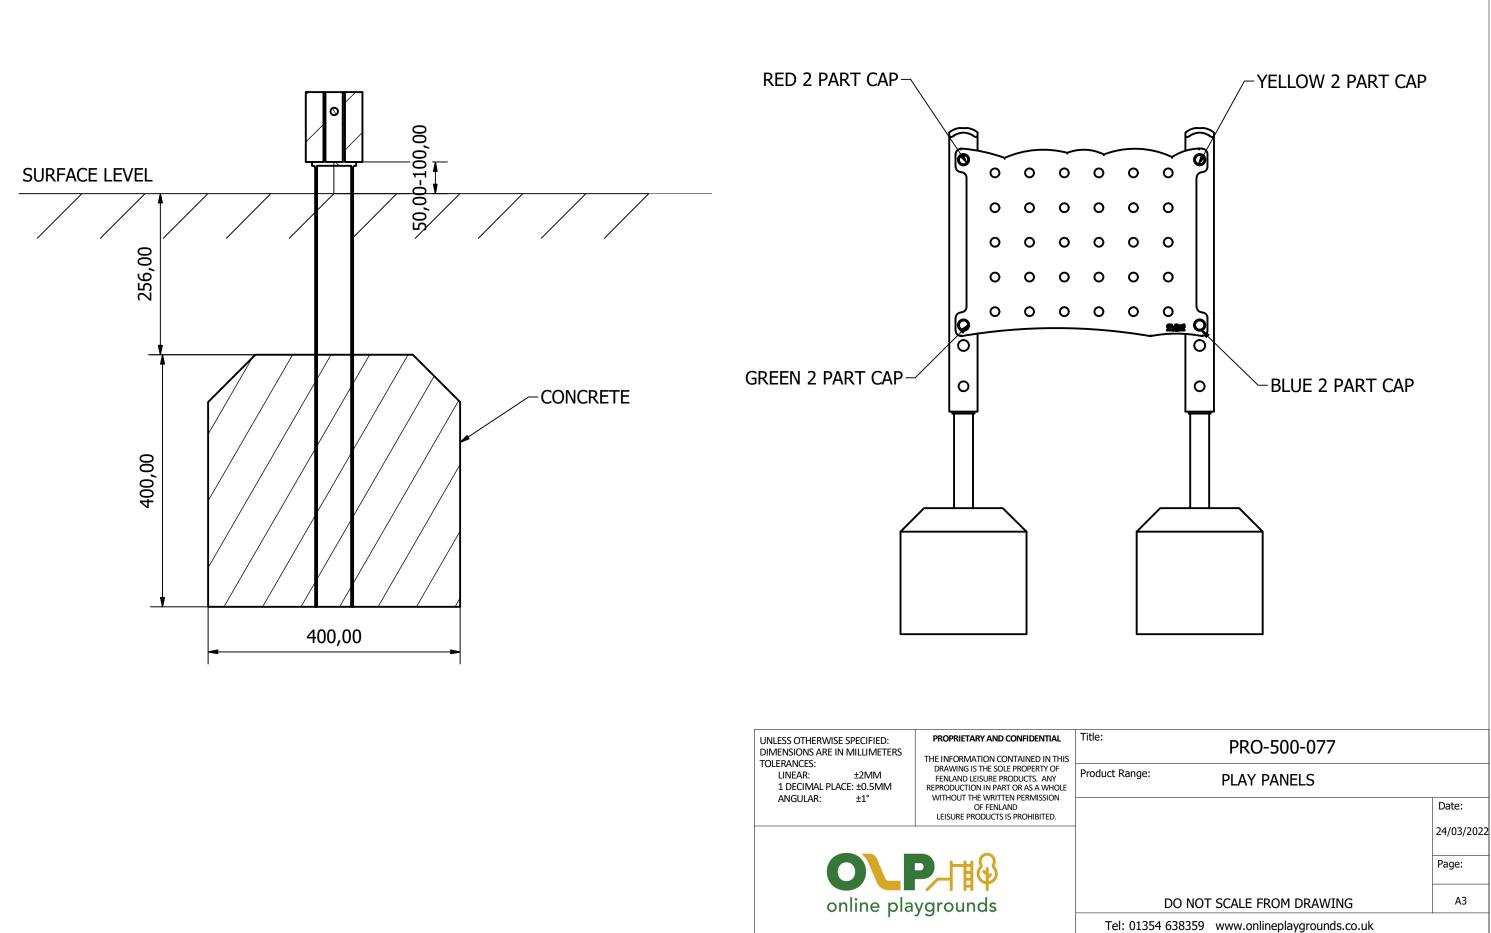

750,00

ALL FOUNDATIONS 300 X 400 X 400 DEEP UNLESS OTHERWISE SPECIFIED

| PRO-500-077               |            |
|---------------------------|------------|
| t Range:                  |            |
|                           | Date:      |
|                           | 24/03/2022 |
|                           | Page:      |
| DO NOT SCALE FROM DRAWING | A3         |
|                           |            |

## Tel: 01354 638359 www.onlineplaygrounds.co.uk

300,00