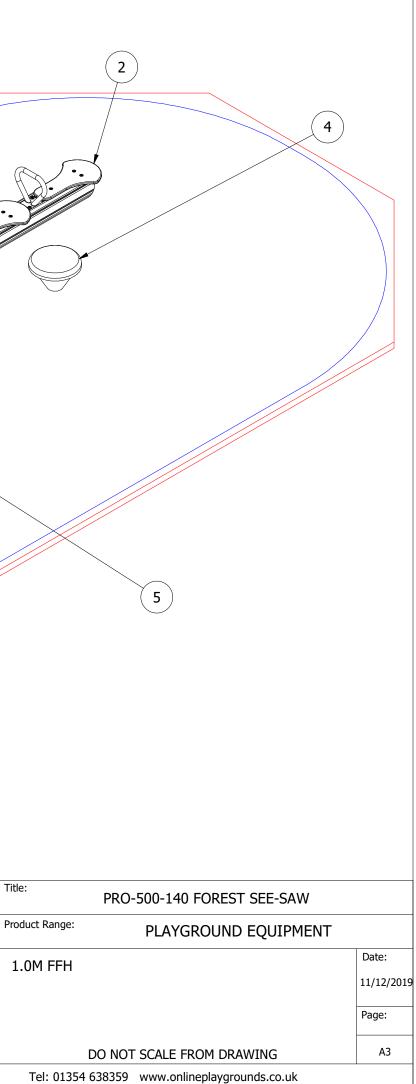

|      | PARTS LIST |                          |                                         |                |  |  |  |
|------|------------|--------------------------|-----------------------------------------|----------------|--|--|--|
| ITEM | QTY        | PART NUMBER              | DESCRIPTION                             | STOCK NUMBER   |  |  |  |
| 1    | 1          | TB-200-654               | 3500MM X 125MM SAFALOG                  | COMTIMSAF0001  |  |  |  |
| 2    | 4          | PE-400-099               | SEE-SAW SEAT                            | COMPOL0018     |  |  |  |
| 3    | 1          | MT-300-061               | SUPPORT BRACKET                         |                |  |  |  |
| 4    | 2          | ART.1155 SOFTENER        | SEE-SAW SOFTENER                        | COMSTEMIS0008  |  |  |  |
| 5    | 1          | 204160 - SEE-SAW BEARING | SEE-SAW BEARING                         | COMSTEMIS0007  |  |  |  |
| 6    | 4          | ART.1190 SQUARE HANDLE   | SEE-SAW HANDLE                          | COMSEE0004     |  |  |  |
| 7    | 12         | M8 X 50 TORX WASHER HEAD | 50MM WASHER SCREW                       | COMA2WH8X50    |  |  |  |
| 8    | 6          | M8 X 80 TORX WASHER HEAD | 80MM WASHER SCREW                       | COMA2WH8X80    |  |  |  |
| 9    | 4          | M12 X 160 COACH BOLT     | M12 X 160 (DIN 603)                     | COMA2CBM12X160 |  |  |  |
| 10   | 4          | M12 WASHER               | M12 WASHER (DIN 125)                    | COMA2FWM12     |  |  |  |
| 11   | 4          | M12 NYLOC NUT            | M12 NYLOC NUT (DIN 985)                 | COMA2NNM12     |  |  |  |
| 12   | 4          | 2 PART CAP (BLACK)       | TWO PART CAP                            | COMPLACAP0028  |  |  |  |
| 13   | 1          | 400 x 400 x 600          | 0.096M <sup>3</sup> CONCRETE FOUNDATION |                |  |  |  |
| 14   | 2          | 300 x 300 x 200          | 0.018M <sup>3</sup> CONCRETE FOUNDATION |                |  |  |  |