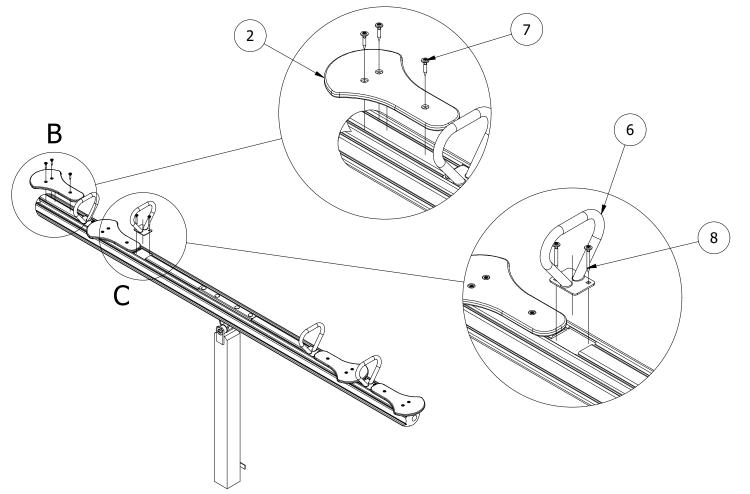

2. EACH HAND HOLE HAS A REBATE IN THE TIMBER TO AID THE LOCATION. INSERT THE HAND HOLD INTO THE REBATE AND SECURE USING THE SUPPLIED FIXINGS. POSITION THE SEAT BEHIND EACH HAND HOLD AND SECURE USING THE SUPPLIED FIXINGS.