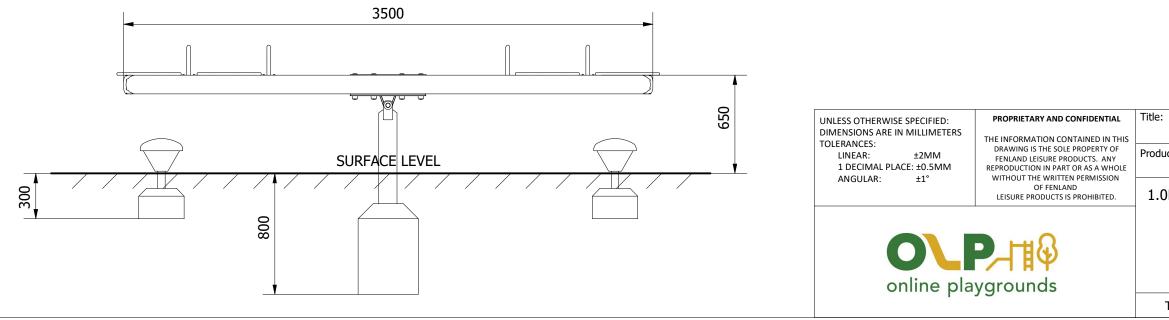

〔1

Tel: 01354 638359 www.onlineplaygrounds.co.uk

OUTER FOUNDATIONS -300 X 300 X 300 DEEP

ALL FOUNDATIONS 400 X 400 X 800 DEEP UNLESS OTHERWISE SPECIFIED

| le:            | PRO-500-140 FOREST SEE-SAW       |            |
|----------------|----------------------------------|------------|
| oduct Range:   | PLAYGROUND EQUIPMEN              | IT         |
|                |                                  | Date:      |
|                |                                  | 11/12/2019 |
|                |                                  | Page:      |
| DO             | NOT SCALE FROM DRAWING           | A3         |
| Tel: 01354 638 | 3359 www.onlineplaygrounds.co.uk |            |