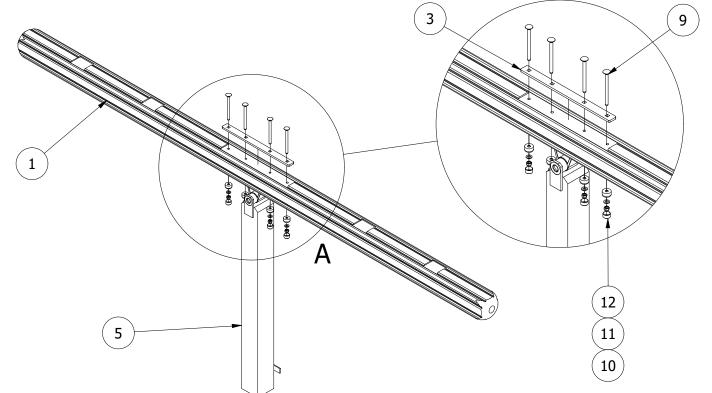

1. SECURE THE SEE-SAW BEARING TO THE UNDERSIDE OF THE TIMBER WITH THE SUPPORT BRACKET CLAMPING THE TIMBER BETWEEN THE TWO. **NOTE:** TO REDUCE THE RISK OF STEEL GALLING, USE LUBRICANT ON ALL STAINLESS STEEL FIXINGS