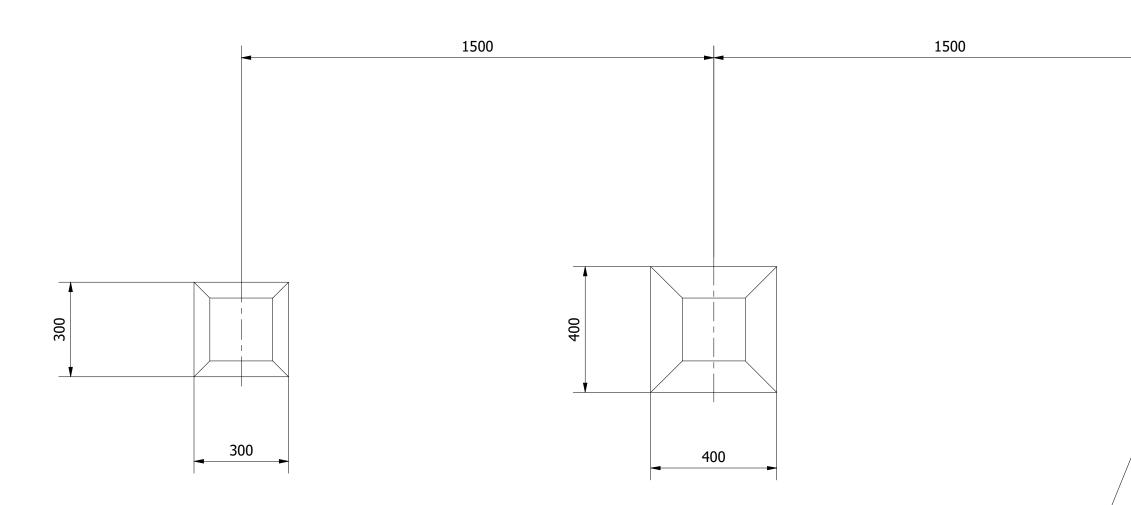

〔1

Tel: 01354 638359 www.onlineplaygrounds.co.uk

OUTER FOUNDATIONS -300 X 300 X 300 DEEP

ALL FOUNDATIONS 400 X 400 X 800 DEEP UNLESS OTHERWISE SPECIFIED

| le:            | PRO-500-140 FOREST SEE-SAW       |            |
|----------------|----------------------------------|------------|
| oduct Range:   | PLAYGROUND EQUIPMEN              | IT         |
|                |                                  | Date:      |
|                |                                  | 11/12/2019 |
|                |                                  | Page:      |
| DO             | NOT SCALE FROM DRAWING           | A3         |
| Tel: 01354 638 | 3359 www.onlineplaygrounds.co.uk |            |