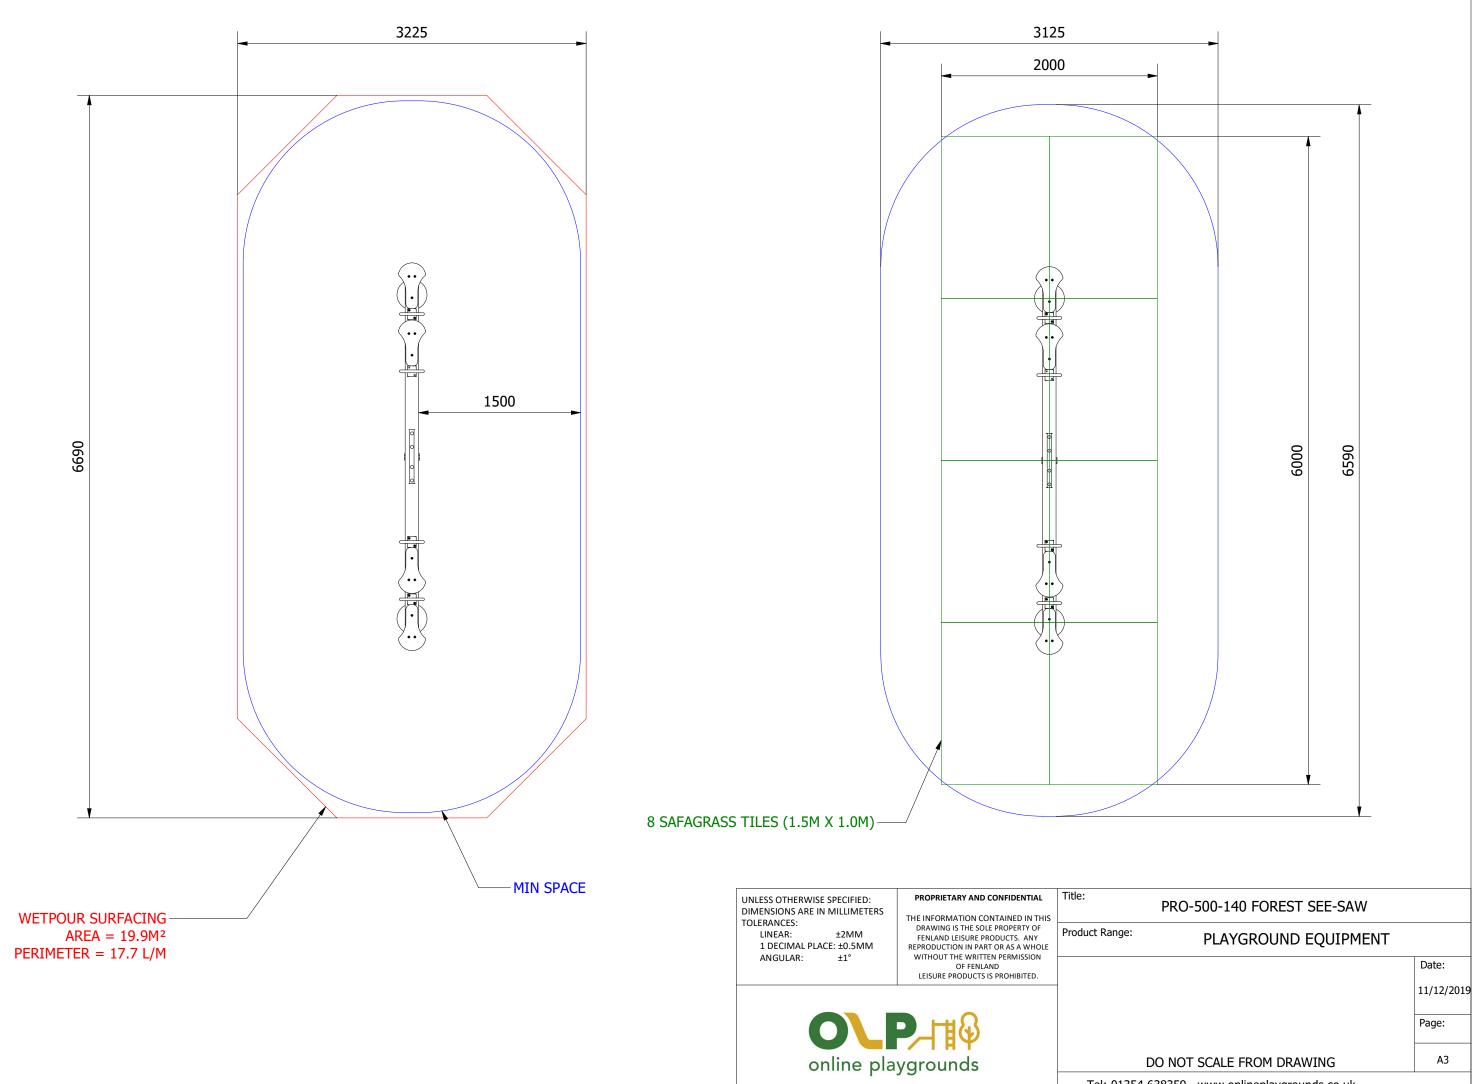

〔1

Tel: 01354 638359 www.onlineplaygrounds.co.uk

OUTER FOUNDATIONS -300 X 300 X 300 DEEP

ALL FOUNDATIONS 400 X 400 X 800 DEEP UNLESS OTHERWISE SPECIFIED

| le:            | PRO-500-140 FOREST SEE-SAW       |            |
|----------------|----------------------------------|------------|
| oduct Range:   | PLAYGROUND EQUIPMEN              | IT         |
|                |                                  | Date:      |
|                |                                  | 11/12/2019 |
|                |                                  | Page:      |
| DO             | NOT SCALE FROM DRAWING           | A3         |
| Tel: 01354 638 | 3359 www.onlineplaygrounds.co.uk |            |