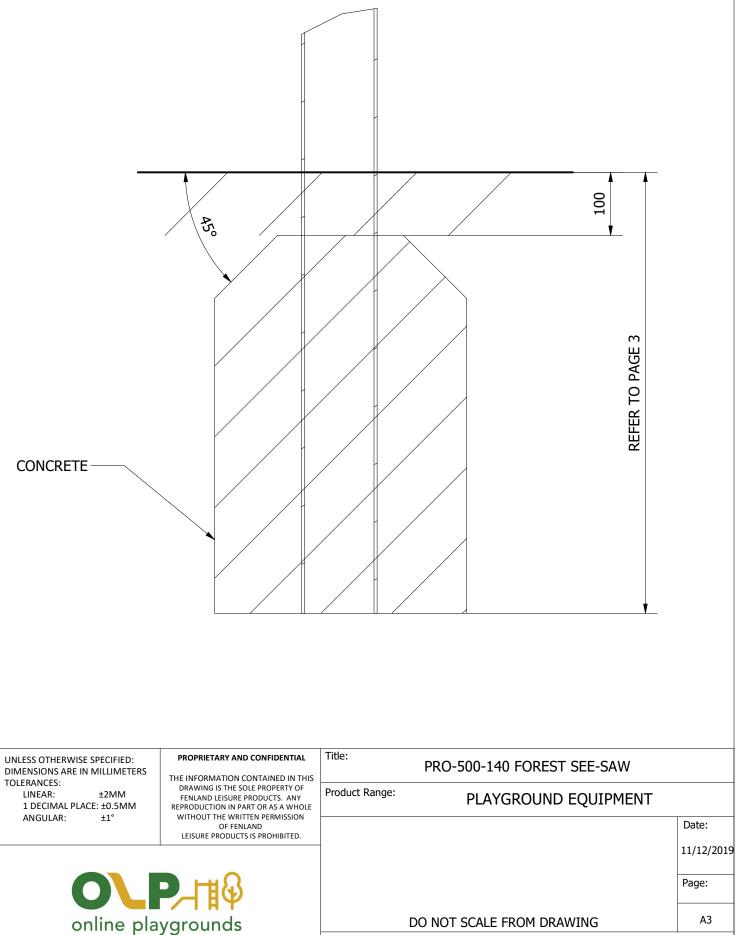

〔1

Tel: 01354 638359 www.onlineplaygrounds.co.uk

OUTER FOUNDATIONS -300 X 300 X 300 DEEP

ALL FOUNDATIONS 400 X 400 X 800 DEEP UNLESS OTHERWISE SPECIFIED

| le:            | PRO-500-140 FOREST SEE-SAW       |            |
|----------------|----------------------------------|------------|
| oduct Range:   | PLAYGROUND EQUIPMEN              | IT         |
|                |                                  | Date:      |
|                |                                  | 11/12/2019 |
|                |                                  | Page:      |
| DO             | NOT SCALE FROM DRAWING           | A3         |
| Tel: 01354 638 | 3359 www.onlineplaygrounds.co.uk |            |

3. FINALLY, ENSURE UNIT IS LEVEL AND PLUMB, ALL FIXINGS HAVE BEEN TIGHTENED AND PROTECTIVE CAPS IN PLACE. ADD CONCRETE TO EACH FOUNDATION HOLE AND LEAVE FOR 48 HOURS

| ILESS OTHERWISE SPECIFIED:<br>MENSIONS ARE IN MILLIMETERS<br>LERANCES:<br>LINEAR: ±2MM<br>1 DECIMAL PLACE: ±0.5MM<br>ANGULAR: ±1° | PROPRIETARY AND CONFIDENTIAL<br>THE INFORMATION CONTAINED IN THIS<br>DRAWING IS THE SOLE PROPERTY OF<br>FENLAND LEISURE PRODUCTS. ANY<br>REPRODUCTION IN PART OR AS A WHOLE<br>WITHOUT THE WRITTEN PERMISSION<br>OF FENLAND<br>LEISURE PRODUCTS IS PROHIBITED. | Title:<br>Product |
|-----------------------------------------------------------------------------------------------------------------------------------|----------------------------------------------------------------------------------------------------------------------------------------------------------------------------------------------------------------------------------------------------------------|-------------------|
|                                                                                                                                   | ₽_₩₿                                                                                                                                                                                                                                                           |                   |