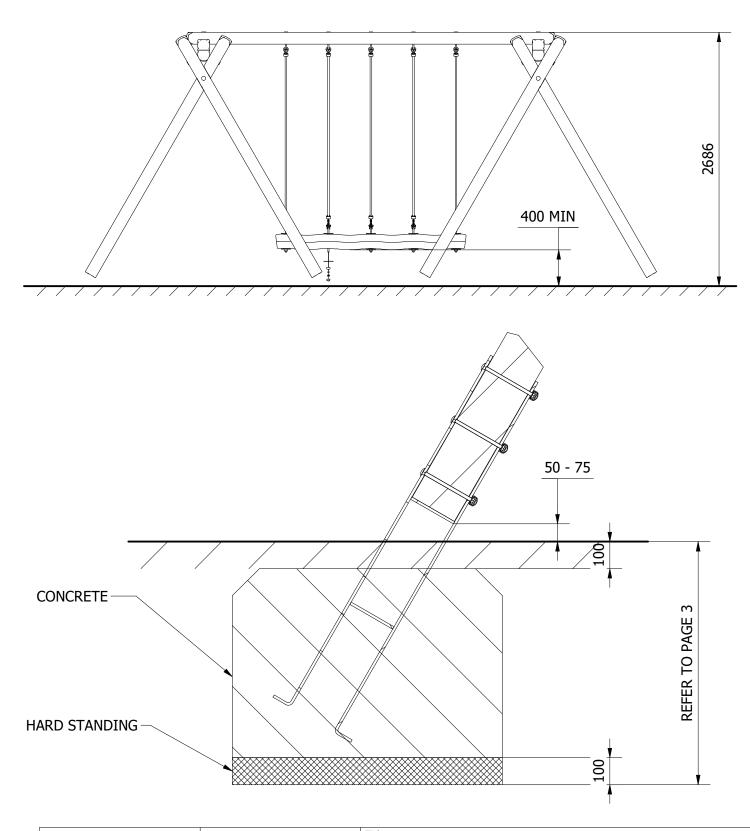

- 4. ENSURE UNIT IS LEVEL AND PLUMB, ALL FIXINGS HAVE BEEN TIGHTENED AND PROTECTIVE CAPS IN PLACE. ADD CONCRETE TO EACH FOUNDATION HOLE AND LEAVE FOR 48 HOURS.
- 5. WITH THE FRAME SECURE, HANG THE ROPE: ATTACH EACH SNAKE SWING SUPPORT (ITEM 6). POSITION THE SNAKE SWING UNDERNEATH THE HANGING ROPES AND SECURE AS ILLUSTRATED BELOW.