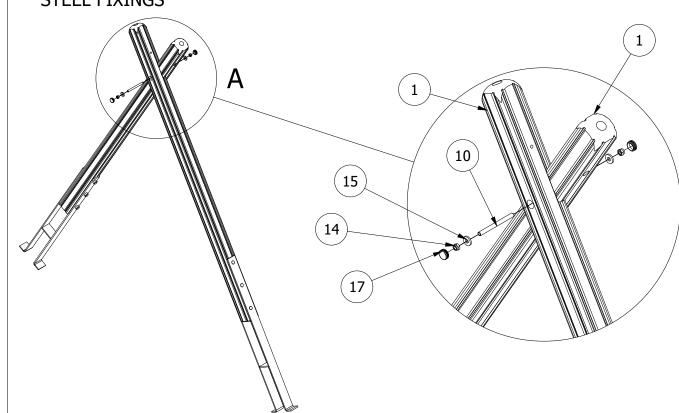

**NOTE:** TO REDUCE THE RISK OF STEEL GALLING, USE LUBRICANT ON ALL STAINLESS STEEL FIXINGS

2. POSITION THE A-FRAMES INTO THE FOUNDATION HOLES AND BRACE. (TAKE NOTE OF THE POSITION OF THE POSTS AS SHOWN IN FIG 1) POSITION THE TOP BAR ONTO THE A-FRAMES AND SECURE IN PLACE.