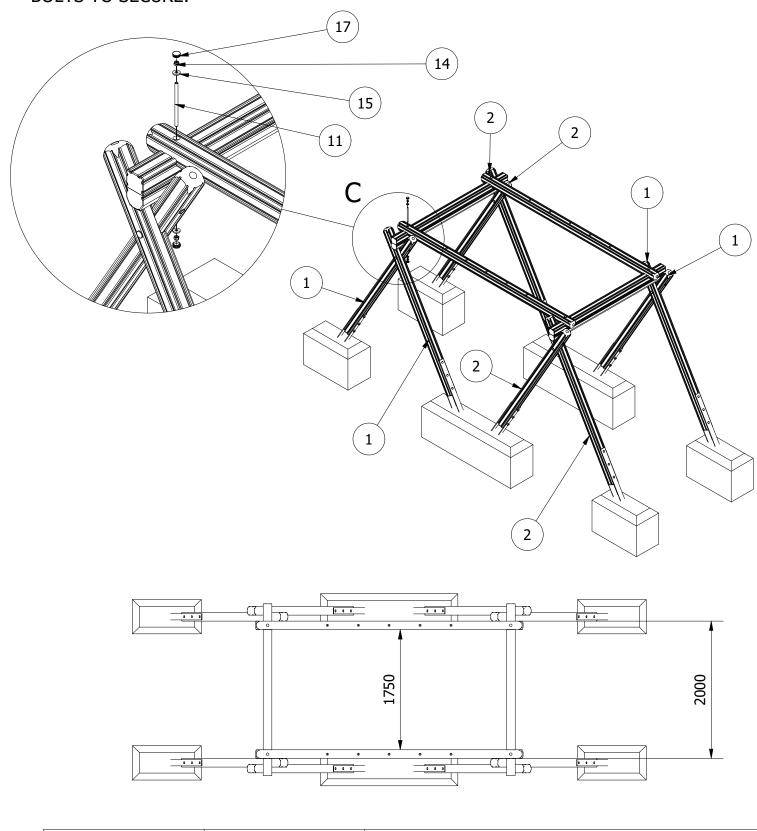

Product Range: PLAYGROUND EQUIPMENT

Date:
01/04/2022
Page: 3

А3

DO NOT SCALE FROM DRAWING

Tel: 01354 638359 www.onlineplaygrounds.co.uk

ALL FOUNDATIONS 400 X 1000 X 800 DEEP UNLESS OTHERWISE SPECIFIED

1. CREATE THE TWO SWING A-FRAMES USING THE SUPPLIED FIXINGS AS ILLUSTRATED BELOW.

**NOTE:** TO REDUCE THE RISK OF STEEL GALLING, USE LUBRICANT ON ALL STAINLESS STEEL FIXINGS

2. POSITION THE A-FRAMES INTO THE FOUNDATION HOLES AND BRACE. (TAKE NOTE OF THE POSITION OF THE POSTS AS SHOWN IN FIG 1) POSITION THE TOP BAR ONTO THE A-FRAMES AND SECURE IN PLACE.

3. WITH BOTH FRAMES POSITIONED AND PROPPED IN THE FOUNDATION HOLES, POSITION THE MAIN SWING BEAM ONTO THE TOP A-FRAME BAR. USE THE SUPPLIED BOLTS TO SECURE.

UNLESS OTHERWISE SPECIFIED:
DIMENSIONS ARE IN MILLIMETERS
TOLERANCES:
LINEAR: +2MM