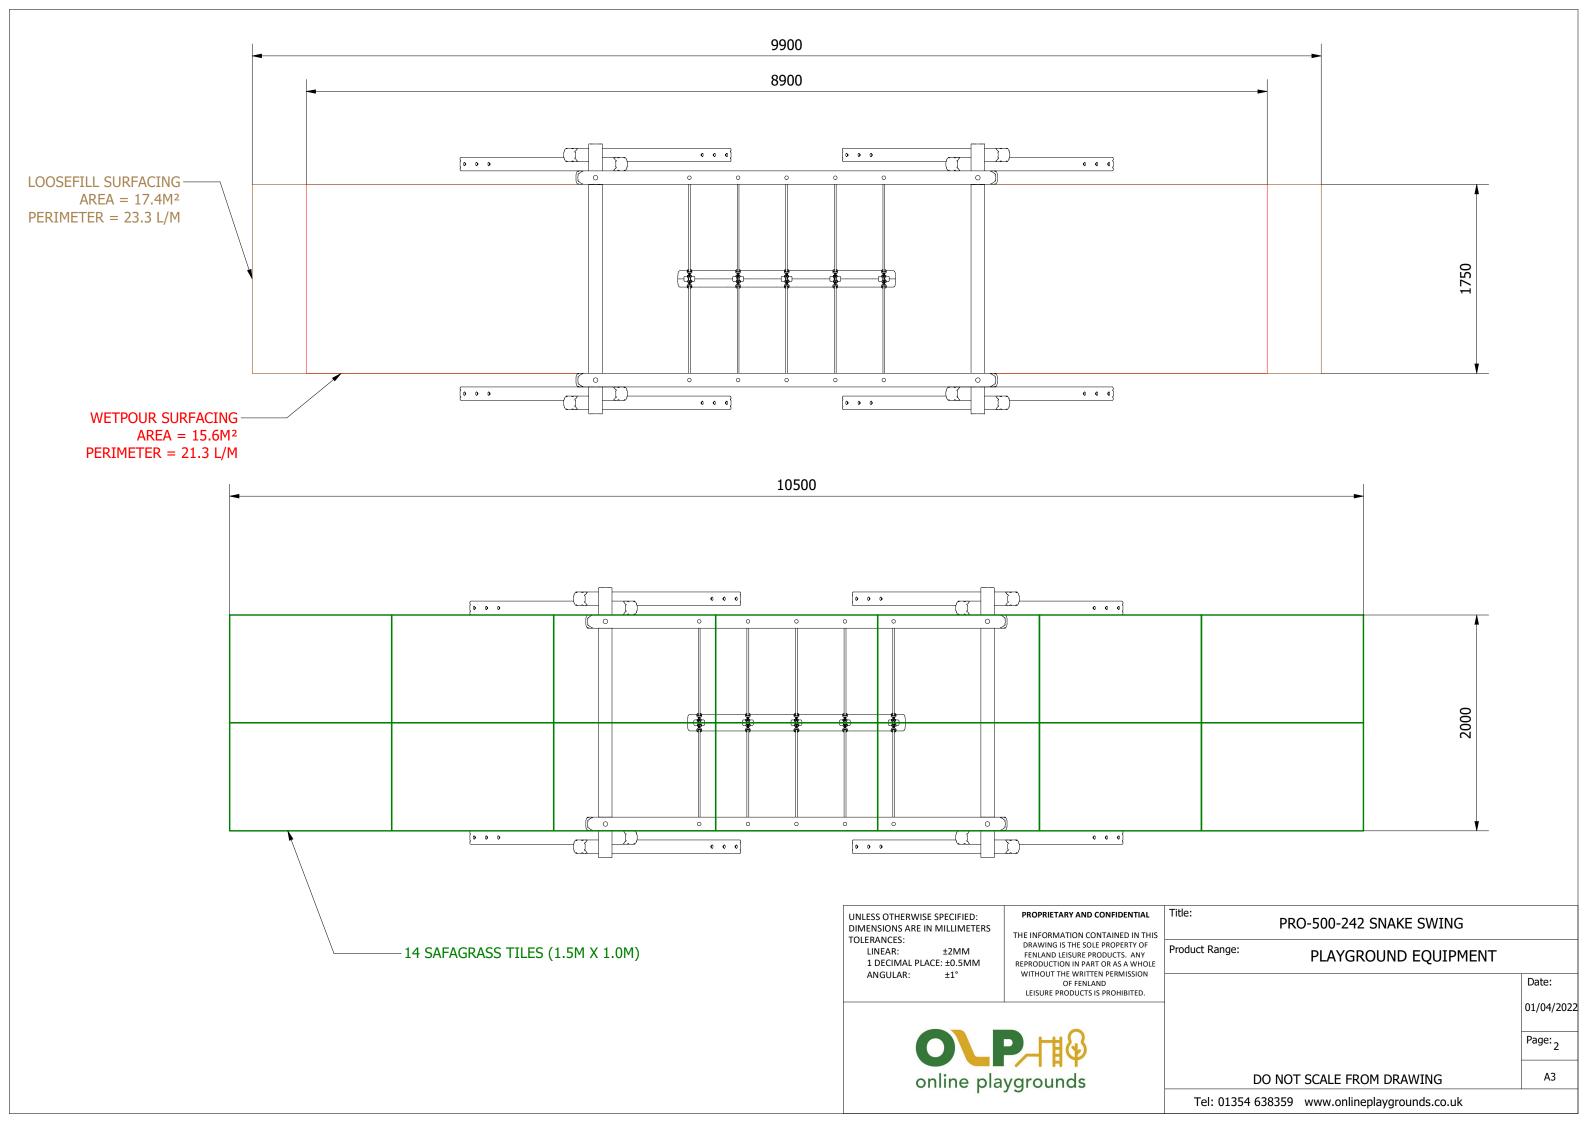

Product Range: PLAYGROUND EQUIPMENT

Date:
01/04/2022
Page: 3

А3

DO NOT SCALE FROM DRAWING

Tel: 01354 638359 www.onlineplaygrounds.co.uk

ALL FOUNDATIONS 400 X 1000 X 800 DEEP UNLESS OTHERWISE SPECIFIED

1. CREATE THE TWO SWING A-FRAMES USING THE SUPPLIED FIXINGS AS ILLUSTRATED BELOW.