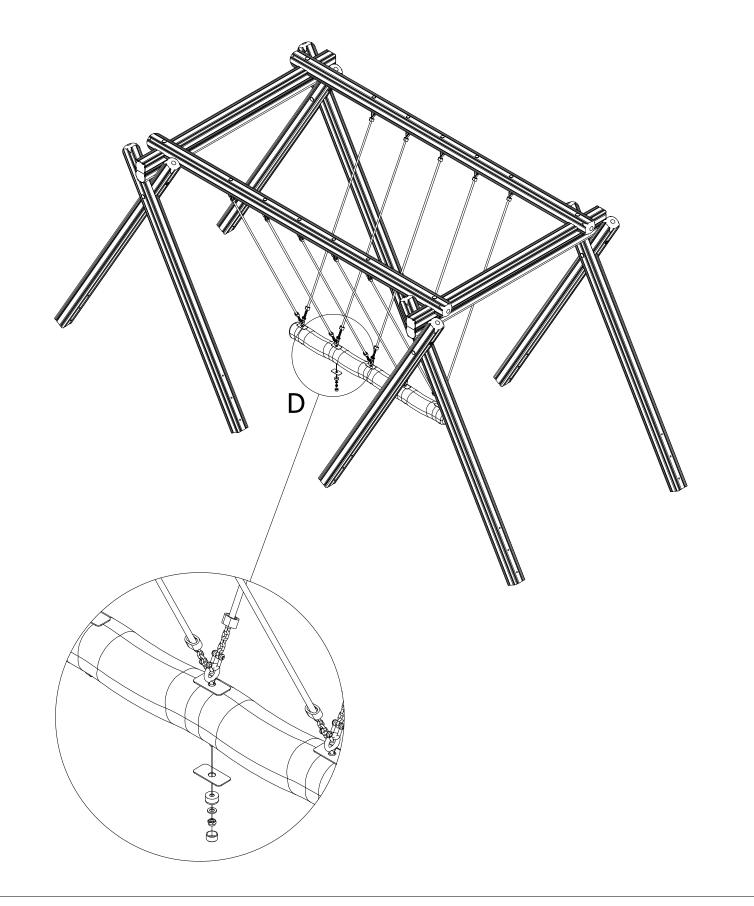

- 4. ENSURE UNIT IS LEVEL AND PLUMB, ALL FIXINGS HAVE BEEN TIGHTENED AND PROTECTIVE CAPS IN PLACE. ADD CONCRETE TO EACH FOUNDATION HOLE AND LEAVE FOR 48 HOURS.
- 5. WITH THE FRAME SECURE, HANG THE ROPE: ATTACH EACH SNAKE SWING SUPPORT (ITEM 6). POSITION THE SNAKE SWING UNDERNEATH THE HANGING ROPES AND SECURE AS ILLUSTRATED BELOW.