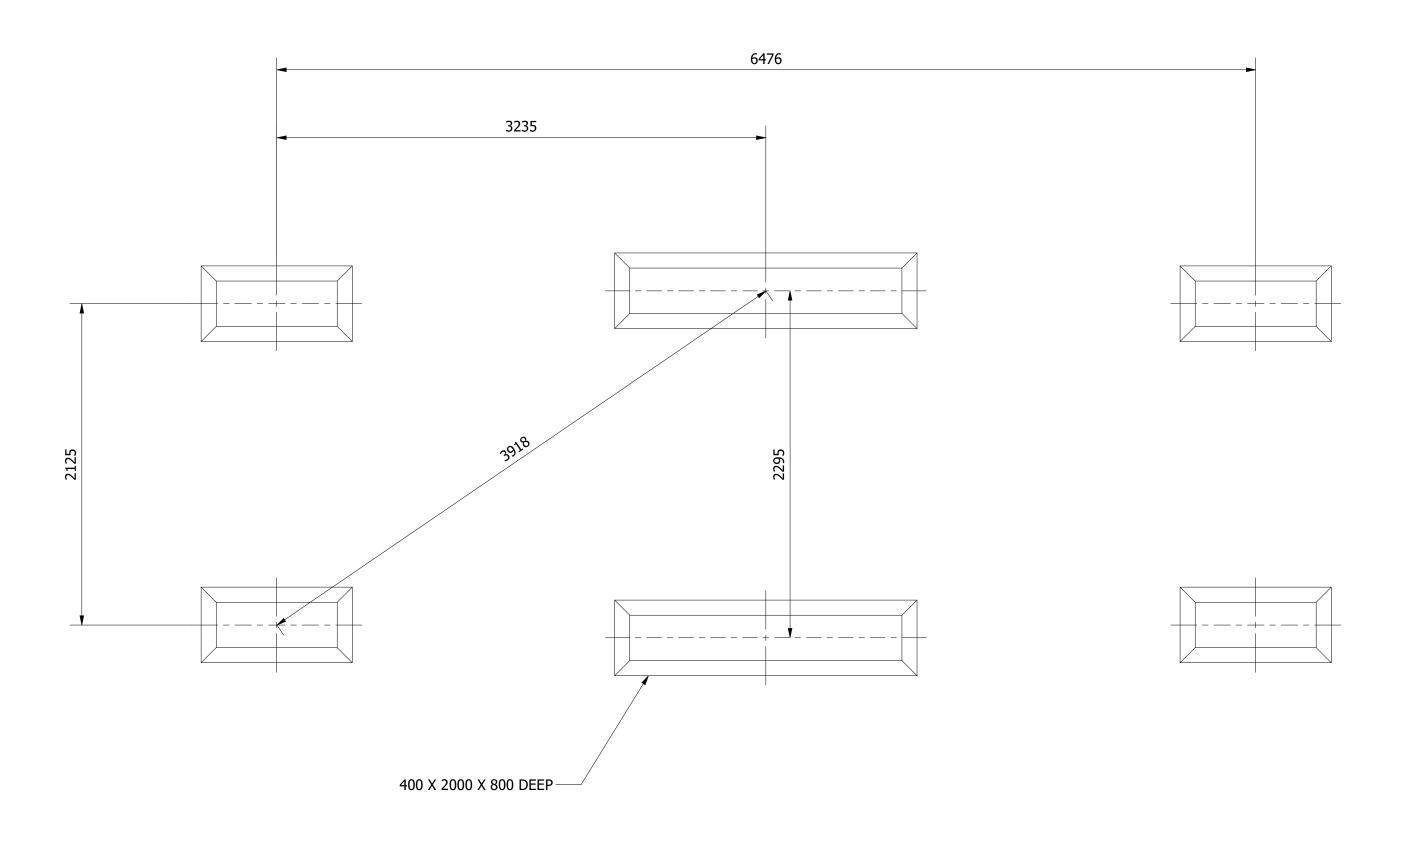

Product Range: PLAYGROUND EQUIPMENT

Date:
01/04/2022
Page: 3

А3

DO NOT SCALE FROM DRAWING

Tel: 01354 638359 www.onlineplaygrounds.co.uk

ALL FOUNDATIONS 400 X 1000 X 800 DEEP UNLESS OTHERWISE SPECIFIED

1. CREATE THE TWO SWING A-FRAMES USING THE SUPPLIED FIXINGS AS ILLUSTRATED BELOW.

**NOTE:** TO REDUCE THE RISK OF STEEL GALLING, USE LUBRICANT ON ALL STAINLESS STEEL FIXINGS

2. POSITION THE A-FRAMES INTO THE FOUNDATION HOLES AND BRACE. (TAKE NOTE OF THE POSITION OF THE POSTS AS SHOWN IN FIG 1) POSITION THE TOP BAR ONTO THE A-FRAMES AND SECURE IN PLACE.