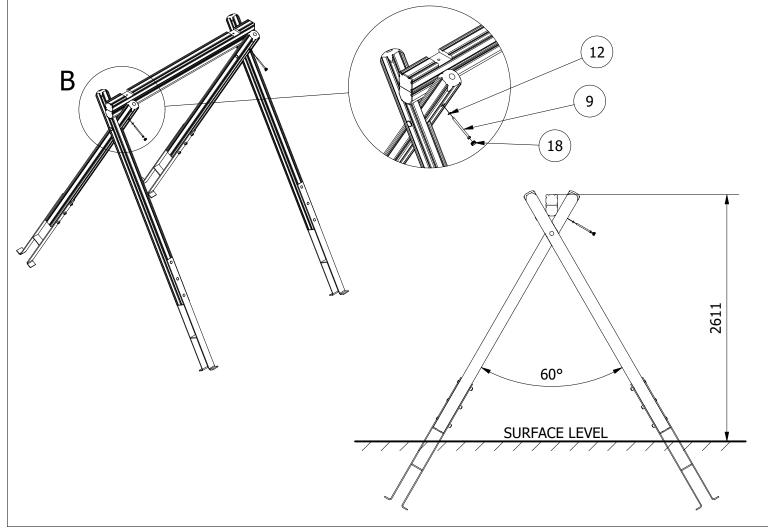

Product Range: PLAYGROUND EQUIPMENT

Date:
01/04/2022
Page: 3

А3

DO NOT SCALE FROM DRAWING

Tel: 01354 638359 www.onlineplaygrounds.co.uk

ALL FOUNDATIONS 400 X 1000 X 800 DEEP UNLESS OTHERWISE SPECIFIED

1. CREATE THE TWO SWING A-FRAMES USING THE SUPPLIED FIXINGS AS ILLUSTRATED BELOW.

**NOTE:** TO REDUCE THE RISK OF STEEL GALLING, USE LUBRICANT ON ALL STAINLESS STEEL FIXINGS

2. POSITION THE A-FRAMES INTO THE FOUNDATION HOLES AND BRACE. (TAKE NOTE OF THE POSITION OF THE POSTS AS SHOWN IN FIG 1) POSITION THE TOP BAR ONTO THE A-FRAMES AND SECURE IN PLACE.