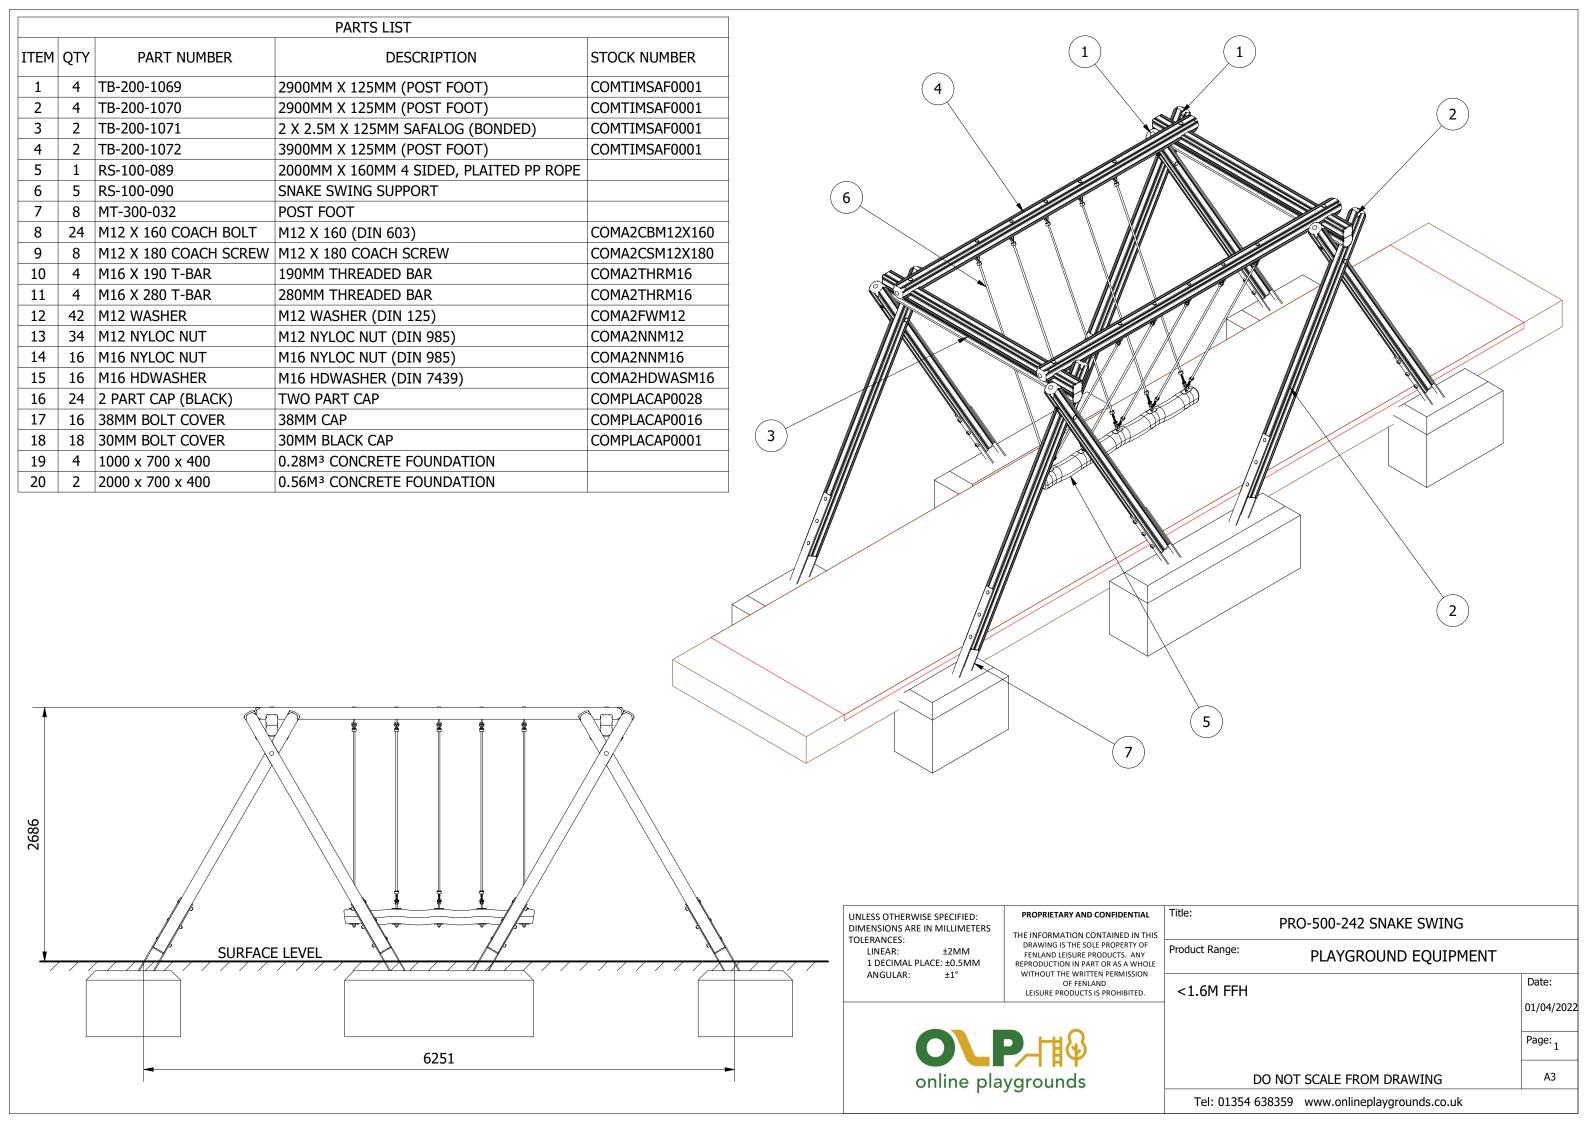

Product Range: PLAYGROUND EQUIPMENT

Date:
01/04/2022
Page: 3

А3

DO NOT SCALE FROM DRAWING

Tel: 01354 638359 www.onlineplaygrounds.co.uk

ALL FOUNDATIONS 400 X 1000 X 800 DEEP UNLESS OTHERWISE SPECIFIED

1. CREATE THE TWO SWING A-FRAMES USING THE SUPPLIED FIXINGS AS ILLUSTRATED BELOW.

**NOTE:** TO REDUCE THE RISK OF STEEL GALLING, USE LUBRICANT ON ALL STAINLESS STEEL FIXINGS

2. POSITION THE A-FRAMES INTO THE FOUNDATION HOLES AND BRACE. (TAKE NOTE OF THE POSITION OF THE POSTS AS SHOWN IN FIG 1) POSITION THE TOP BAR ONTO THE A-FRAMES AND SECURE IN PLACE.

3. WITH BOTH FRAMES POSITIONED AND PROPPED IN THE FOUNDATION HOLES, POSITION THE MAIN SWING BEAM ONTO THE TOP A-FRAME BAR. USE THE SUPPLIED BOLTS TO SECURE.

UNLESS OTHERWISE SPECIFIED:
DIMENSIONS ARE IN MILLIMETERS
TOLERANCES:
LINEAR: +2MM

- 4. ENSURE UNIT IS LEVEL AND PLUMB, ALL FIXINGS HAVE BEEN TIGHTENED AND PROTECTIVE CAPS IN PLACE. ADD CONCRETE TO EACH FOUNDATION HOLE AND LEAVE FOR 48 HOURS.
- 5. WITH THE FRAME SECURE, HANG THE ROPE: ATTACH EACH SNAKE SWING SUPPORT (ITEM 6). POSITION THE SNAKE SWING UNDERNEATH THE HANGING ROPES AND SECURE AS ILLUSTRATED BELOW.