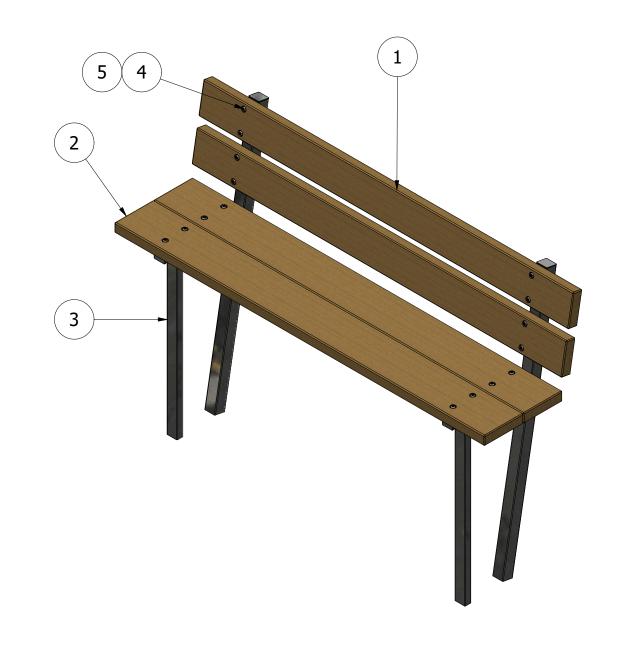

| PARTS LIST |     |                      |                                         |               |  |
|------------|-----|----------------------|-----------------------------------------|---------------|--|
| ITEM       | QTY | PART NUMBER          | DESCRIPTION                             | STOCK NUMBER  |  |
| 1          | 2   | TB-200-062           | 1800 x 145 x 45                         | COMTIMSAW0005 |  |
| 2          | 2   | TB-200-118           | 1800 x 190 x 45                         | COMTIMSAW0004 |  |
| 3          | 2   | MT-300-011           | BENCH END FRAME                         |               |  |
| 4          | 16  | M10 x 60 BUTTON HEAD | M10 X 60 FLANGED BUTTON HEAD (ISO 7380) | COMHARSTA0022 |  |
| 5          | 16  | M10 WASHER           | M10 WASHER (DIN 125)                    | COMA2FWM10    |  |