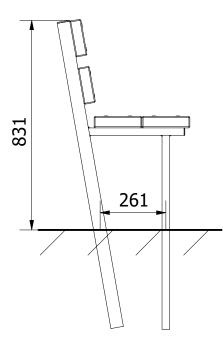

| PARTS LIST |     |                      |                                         |               |  |
|------------|-----|----------------------|-----------------------------------------|---------------|--|
| ITEM       | QTY | PART NUMBER          | DESCRIPTION                             | STOCK NUMBER  |  |
| 1          | 2   | TB-200-062           | 1800 x 145 x 45                         | COMTIMSAW0005 |  |
| 2          | 2   | TB-200-118           | 1800 x 190 x 45                         | COMTIMSAW0004 |  |
| 3          | 2   | MT-300-011           | BENCH END FRAME                         |               |  |
| 4          | 16  | M10 x 60 BUTTON HEAD | M10 X 60 FLANGED BUTTON HEAD (ISO 7380) | COMHARSTA0022 |  |
| 5          | 16  | M10 WASHER           | M10 WASHER (DIN 125)                    | COMA2FWM10    |  |