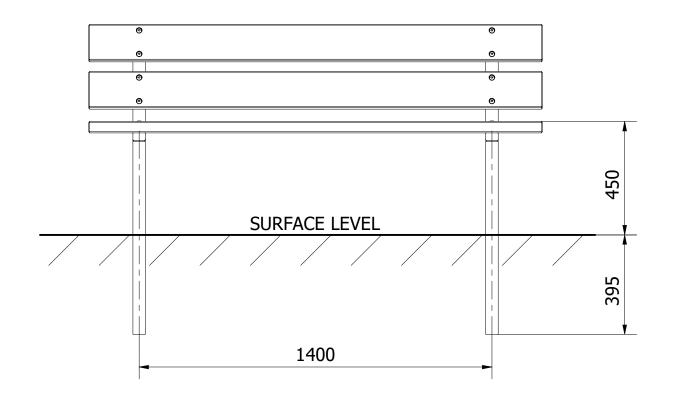

| PARTS LIST |     |                      |                                         |               |  |
|------------|-----|----------------------|-----------------------------------------|---------------|--|
| ITEM       | QTY | PART NUMBER          | DESCRIPTION                             | STOCK NUMBER  |  |
| 1          | 2   | TB-200-062           | 1800 x 145 x 45                         | COMTIMSAW0005 |  |
| 2          | 2   | TB-200-118           | 1800 x 190 x 45                         | COMTIMSAW0004 |  |
| 3          | 2   | MT-300-011           | BENCH END FRAME                         |               |  |
| 4          | 16  | M10 x 60 BUTTON HEAD | M10 X 60 FLANGED BUTTON HEAD (ISO 7380) | COMHARSTA0022 |  |
| 5          | 16  | M10 WASHER           | M10 WASHER (DIN 125)                    | COMA2FWM10    |  |