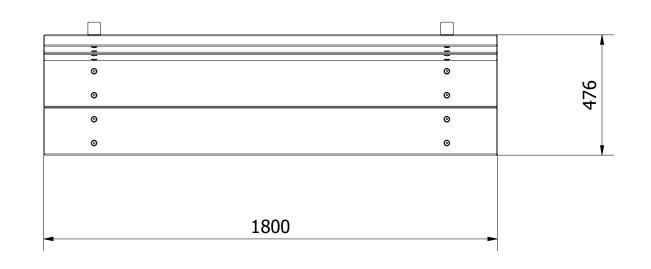

| PARTS LIST |     |                      |                                         |               |  |
|------------|-----|----------------------|-----------------------------------------|---------------|--|
| ITEM       | QTY | PART NUMBER          | DESCRIPTION                             | STOCK NUMBER  |  |
| 1          | 2   | TB-200-062           | 1800 x 145 x 45                         | COMTIMSAW0005 |  |
| 2          | 2   | TB-200-118           | 1800 x 190 x 45                         | COMTIMSAW0004 |  |
| 3          | 2   | MT-300-011           | BENCH END FRAME                         |               |  |
| 4          | 16  | M10 x 60 BUTTON HEAD | M10 X 60 FLANGED BUTTON HEAD (ISO 7380) | COMHARSTA0022 |  |
| 5          | 16  | M10 WASHER           | M10 WASHER (DIN 125)                    | COMA2FWM10    |  |