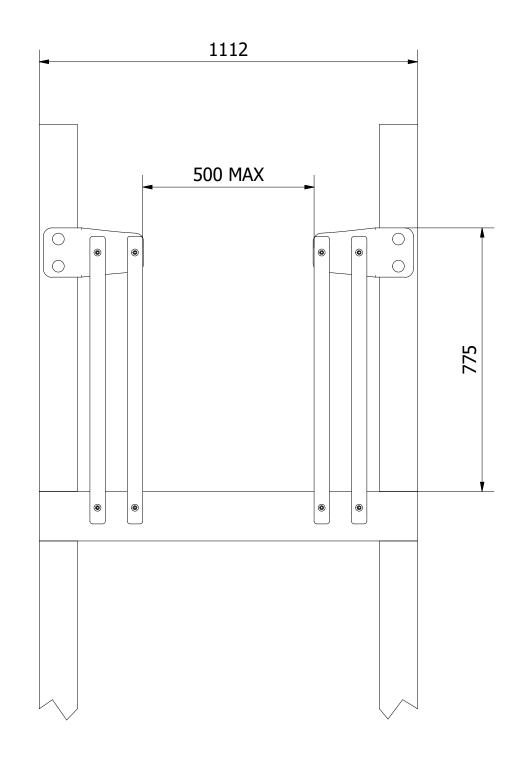

UNLESS OTHERWISE SPECIFIED: DIMENSIONS ARE IN MILLIMETERS TOLERANCES:

LINEAR: ±2MM 1 DECIMAL PLACE: ±0.5MM ANGULAR: ±1°

online playgrounds

## MOD-600-076 ACCESS SEMI BARRIER

Date:

Page: 1

А3

04/07/2019

Product Range: MODULE DRAWING

DO NOT SCALE FROM DRAWING

Tel: 01354 638359 www.onlineplaygrounds.co.uk