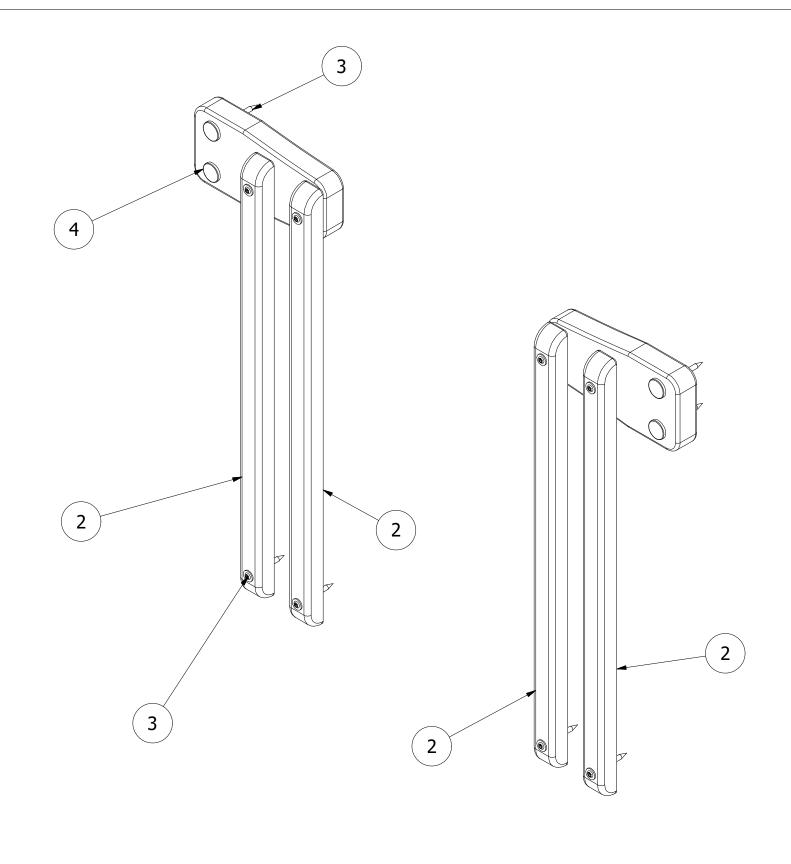

| PARTS LIST |     |                          |                       |               |
|------------|-----|--------------------------|-----------------------|---------------|
| ITEM       | QTY | PART NUMBER              | DESCRIPTION           | STOCK NUMBER  |
| 1          | 2   | TB-200-249               | 295 X 145 X 45        | COMTIMSAW0005 |
| 2          | 4   | TB-200-211               | 845 X 45 X 35 BARRIER | COMTIMSAW0007 |
| 3          | 12  | M8 X 70 TORX WASHER HEAD | 70MM WASHER SCREW     | COMA2WH8X70   |
| 4          | 4   | 30MM BOLT COVER          | 30MM BLACK CAP        | COMPLACAP0001 |