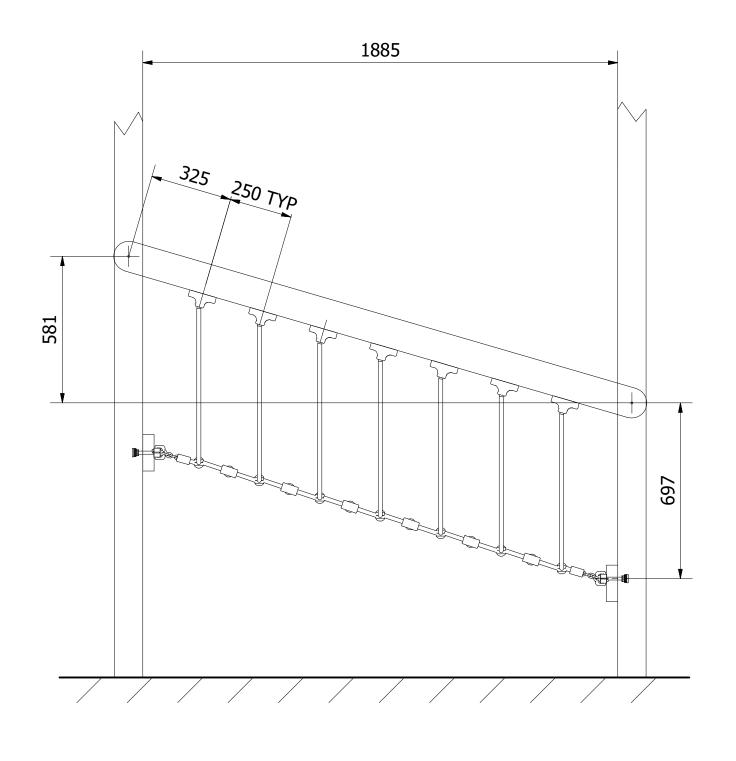

|      | PARTS LIST |                              |                            |                |  |
|------|------------|------------------------------|----------------------------|----------------|--|
| ITEM | QTY        | PART NUMBER                  | DESCRIPTION                | STOCK NUMBER   |  |
| 1    | 2          | TB-200-271                   | 2200 X 120 X 60 (HANDRAIL) | COMTIMSAW0003  |  |
| 2    | 1          | RS-100-027                   | NET BRIDGE                 |                |  |
| 3    | 4          | M8 X 100 TORX WASHER HEAD    | 100MM WASHER HEAD          | COMA2WH8X100   |  |
| 4    | 12         | R20-B 6-10mm chain connector | R&T CHAIN CONNECTOR        | COMSWISHA0013  |  |
| 5    | 12         | M12 X 110 COACH BOLT         | M12 X 110 (DIN 603)        | COMA2CBM12X110 |  |
| 6    | 12         | M12 WASHER                   | M12 WASHER (DIN 125)       | COMA2FWM12     |  |
| 7    | 12         | M12 NYLOC NUT                | M12 NYLOC NUT (DIN 985)    | COMA2NNM12     |  |
| 8    | 16         | 30MM BOLT COVER              | 30MM BLACK CAP             | COMPLACAP0001  |  |

| UNLESS OTHERWISE SPECIFIED:<br>DIMENSIONS ARE IN MILLIMETERS<br>TOLERANCES:<br>LINEAR: ±2MM<br>1 DECIMAL PLACE: ±0.5MM<br>ANGULAR: ±1° | PROPRIETARY AND CONFIDENTIAL<br>THE INFORMATION CONTAINED IN THIS<br>DRAWING IS THE SOLE PROPERTY OF<br>FENLAND LEISURE PRODUCTS. ANY<br>REPRODUCTION IN PART OR AS A WHOLE<br>WITHOUT THE WRITTEN PERMISSION<br>OF FENLAND<br>LEISURE PRODUCTS IS PROHIBITED. | Title:<br>Product |  |  |
|----------------------------------------------------------------------------------------------------------------------------------------|----------------------------------------------------------------------------------------------------------------------------------------------------------------------------------------------------------------------------------------------------------------|-------------------|--|--|
| online playgrounds                                                                                                                     |                                                                                                                                                                                                                                                                |                   |  |  |

| MOD-600-049 NET BRIDGE                        |            |
|-----------------------------------------------|------------|
| duct Range: MULTIPLAY TOWERS                  |            |
|                                               | Date:      |
|                                               | 02/01/2019 |
|                                               | Page: 1    |
| DO NOT SCALE FROM DRAWING                     | A3         |
| Tel: 01354 638359 www.onlineplaygrounds.co.uk |            |
|                                               |            |