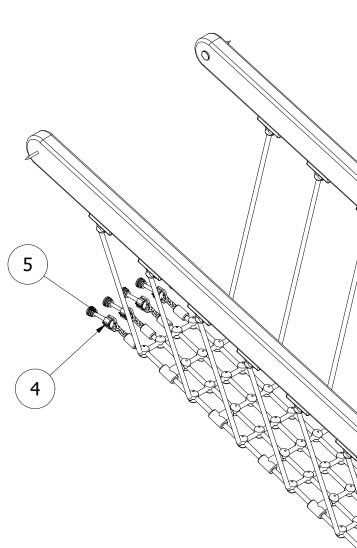

|      | PARTS LIST |                              |                            |                |  |
|------|------------|------------------------------|----------------------------|----------------|--|
| ITEM | QTY        | PART NUMBER                  | DESCRIPTION                | STOCK NUMBER   |  |
| 1    | 2          | TB-200-271                   | 2200 X 120 X 60 (HANDRAIL) | COMTIMSAW0003  |  |
| 2    | 1          | RS-100-027                   | NET BRIDGE                 |                |  |
| 3    | 4          | M8 X 100 TORX WASHER HEAD    | 100MM WASHER HEAD          | COMA2WH8X100   |  |
| 4    | 12         | R20-B 6-10mm chain connector | R&T CHAIN CONNECTOR        | COMSWISHA0013  |  |
| 5    | 12         | M12 X 110 COACH BOLT         | M12 X 110 (DIN 603)        | COMA2CBM12X110 |  |
| 6    | 12         | M12 WASHER                   | M12 WASHER (DIN 125)       | COMA2FWM12     |  |
| 7    | 12         | M12 NYLOC NUT                | M12 NYLOC NUT (DIN 985)    | COMA2NNM12     |  |
| 8    | 16         | 30MM BOLT COVER              | 30MM BLACK CAP             | COMPLACAP0001  |  |