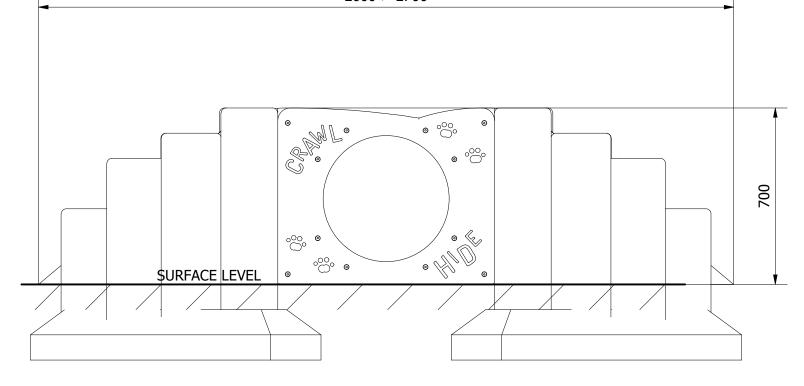

 $\left( 1 \right)$ 

2600 > 2700

| PRO-500-238 SEIKAN MOUND                     |            |
|----------------------------------------------|------------|
| t Range: ACTIVITY PLAY                       |            |
|                                              | Date:      |
|                                              | 22/02/2022 |
|                                              | Page:      |
| DO NOT SCALE FROM DRAWING                    | A3         |
| el: 01354 638359 www.onlineplaygrounds.co.uk |            |

- 3. FINALLY, ENSURE UNIT IS LEVEL AND PLUMB, ALL FIXINGS HAVE BEEN TIGHTENED AND PROTECTIVE CAPS IN PLACE. CREATE MOUND OVER THE TUNNEL, SHAPE AS **REQUIRED.**
- 4. POSITION THE SLEEPERS INTO THE FOUNDATION HOLES ALONG SIDE THE MOUND. ADD CONCRETE TO EACH FOUNDATION HOLE AND LEAVE FOR 48 HOURS.