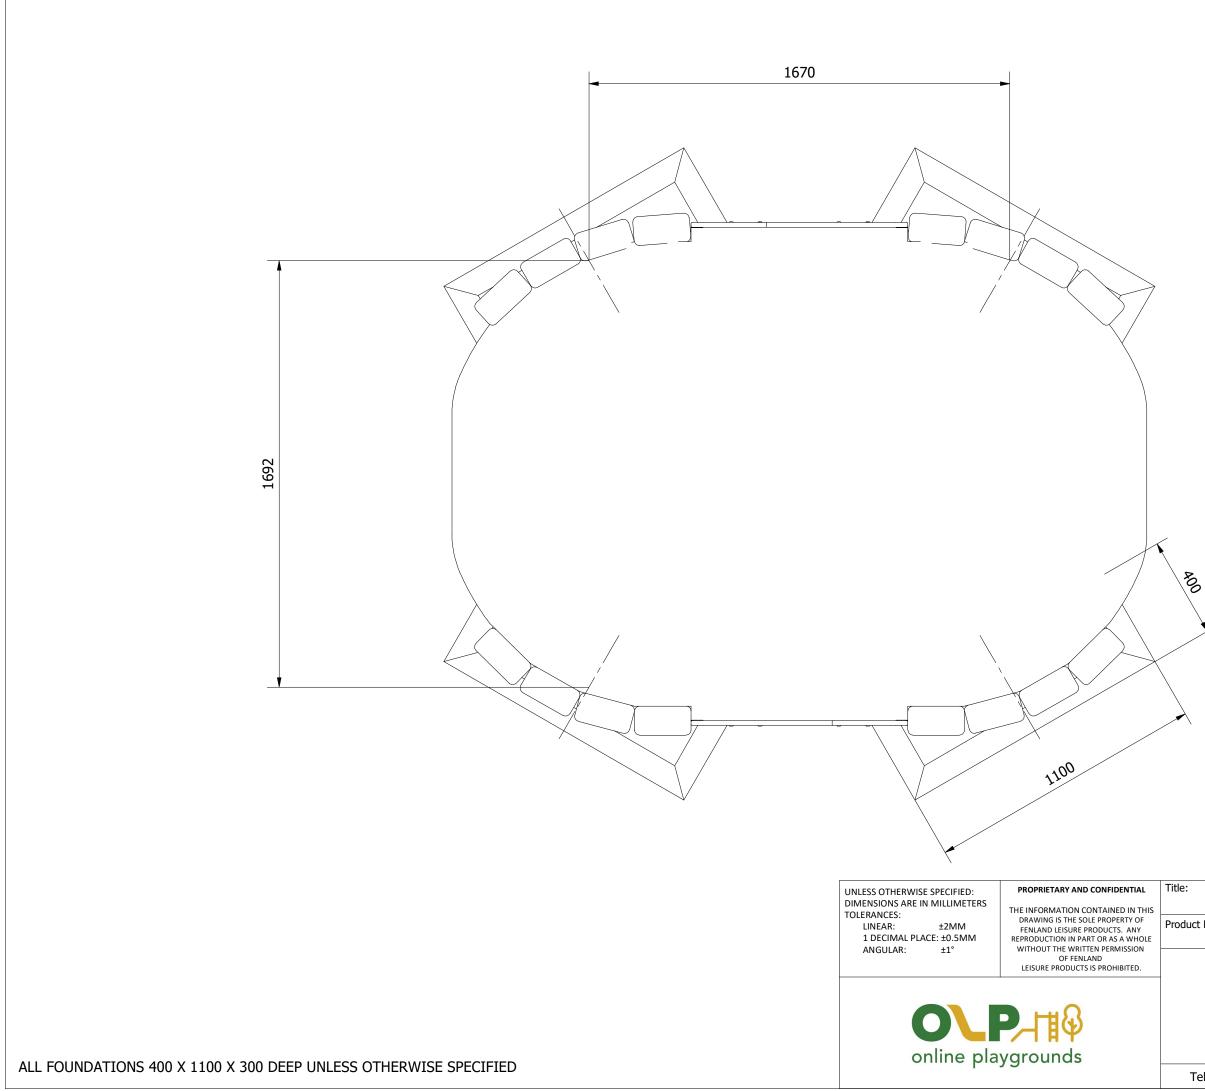

| PARTS LIST |     |                          |                                         |                 |
|------------|-----|--------------------------|-----------------------------------------|-----------------|
| ITEM       | QTY | PART NUMBER              | DESCRIPTION                             | STOCK NUMBER    |
| 1          | 4   | TB-200-1048              | 1000 X 225 X 115 (SLEEPER)              | COMTIMSAW0012   |
| 2          | 4   | TB-200-1049              | 900 X 225 X 115 (SLEEPER)               | COMTIMSAW0012   |
| 3          | 4   | TB-200-1050              | 800 X 225 X 115 (SLEEPER)               | COMTIMSAW0012   |
| 4          | 4   | TB-200-1051              | 600 X 225 X 115 (SLEEPER)               | COMTIMSAW0012   |
| 5          | 8   | PE-400-171               | TUNNEL CLAMP A                          | COMHDPERYR19    |
| 6          | 16  | PE-400-172               | TUNNEL CLAMP B                          | COMHDPERYR19    |
| 7          | 2   | PE-400-174               | CRAWL THROUGH TUNNEL                    | COMHDPEGNBGGN19 |
| 8          | 8   | MT-300-007               | ANGLED BRACKET                          |                 |
| 9          | 1   | Ø500 X 2000 TUNNEL       | 2000 x 576 OD TUNNEL                    | COMPLATUB0004   |
| 10         | 8   | M8 X 50 TORX WASHER HEAD | 50MM WASHER SCREW                       | COMA2WH8X50     |
| 11         | 16  | M10 X 80 BUTTON HEAD     | 80MM BUTTON HEAD                        | COMA2BHMSM10X80 |
| 12         | 8   | M10 X 30 BUTTON HEAD     | M10 X 30 (ISO 7380)                     | COMA2BHMSM10X30 |
| 13         | 40  | M10 WASHER               | M10 WASHER (DIN 125)                    | COMA2FWM10      |
| 14         | 24  | M10 NYLOC NUT            | M10 NYLOC NUT (DIN 985)                 | COMA2NNM10      |
| 15         | 16  | 2 PART CAP (BLACK)       | TWO PART CAP                            | COMPLACAP0028   |
| 16         | 1   | SEIKAN MOT BASE          | 2.0M <sup>3</sup> MOUND                 |                 |
| 17         | 4   | 400 x 1100 x 200         | 0.088M <sup>3</sup> CONCRETE FOUNDATION |                 |