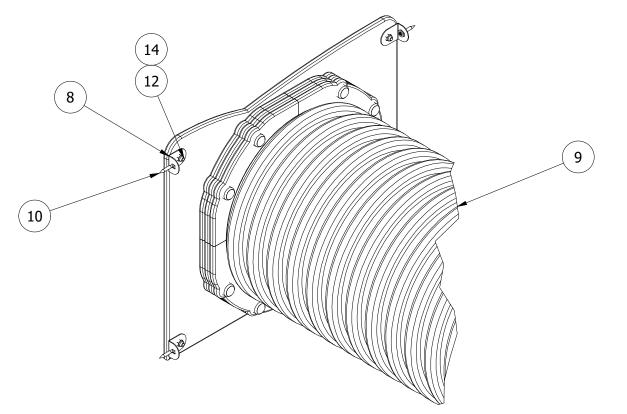

| PARTS LIST |     |                          |                                         |                 |
|------------|-----|--------------------------|-----------------------------------------|-----------------|
| ITEM       | QTY | PART NUMBER              | DESCRIPTION                             | STOCK NUMBER    |
| 1          | 4   | TB-200-1048              | 1000 X 225 X 115 (SLEEPER)              | COMTIMSAW0012   |
| 2          | 4   | TB-200-1049              | 900 X 225 X 115 (SLEEPER)               | COMTIMSAW0012   |
| 3          | 4   | TB-200-1050              | 800 X 225 X 115 (SLEEPER)               | COMTIMSAW0012   |
| 4          | 4   | TB-200-1051              | 600 X 225 X 115 (SLEEPER)               | COMTIMSAW0012   |
| 5          | 8   | PE-400-171               | TUNNEL CLAMP A                          | COMHDPERYR19    |
| 6          | 16  | PE-400-172               | TUNNEL CLAMP B                          | COMHDPERYR19    |
| 7          | 2   | PE-400-174               | CRAWL THROUGH TUNNEL                    | COMHDPEGNBGGN19 |
| 8          | 8   | MT-300-007               | ANGLED BRACKET                          |                 |
| 9          | 1   | Ø500 X 2000 TUNNEL       | 2000 x 576 OD TUNNEL                    | COMPLATUB0004   |
| 10         | 8   | M8 X 50 TORX WASHER HEAD | 50MM WASHER SCREW                       | COMA2WH8X50     |
| 11         | 16  | M10 X 80 BUTTON HEAD     | 80MM BUTTON HEAD                        | COMA2BHMSM10X80 |
| 12         | 8   | M10 X 30 BUTTON HEAD     | M10 X 30 (ISO 7380)                     | COMA2BHMSM10X30 |
| 13         | 40  | M10 WASHER               | M10 WASHER (DIN 125)                    | COMA2FWM10      |
| 14         | 24  | M10 NYLOC NUT            | M10 NYLOC NUT (DIN 985)                 | COMA2NNM10      |
| 15         | 16  | 2 PART CAP (BLACK)       | TWO PART CAP                            | COMPLACAP0028   |
| 16         | 1   | SEIKAN MOT BASE          | 2.0M <sup>3</sup> MOUND                 |                 |
| 17         | 4   | 400 x 1100 x 200         | 0.088M <sup>3</sup> CONCRETE FOUNDATION |                 |

1. AS SHOWN BELOW, SECURE THE HDPE PANEL AND HDPE CLAMPS TO THE TUNNEL. **NOTE:** TO REDUCE THE RISK OF STEEL GALLING, USE LUBRICANT ON ALL STAINLESS STEEL FIXINGS

2. POSITION THE ASSEMBLED TUNNEL BETWEEN THE FOUNDATION HOLES. POSITION THE TIMBER POSTS ON THE INSODE OF THE PANEL. WHEN THE DESIRED POSITION HAS BEEN ACHIEVED, SECURE THE PANEL TO THE POSTS USING THE SUPPLIED SCREWS.