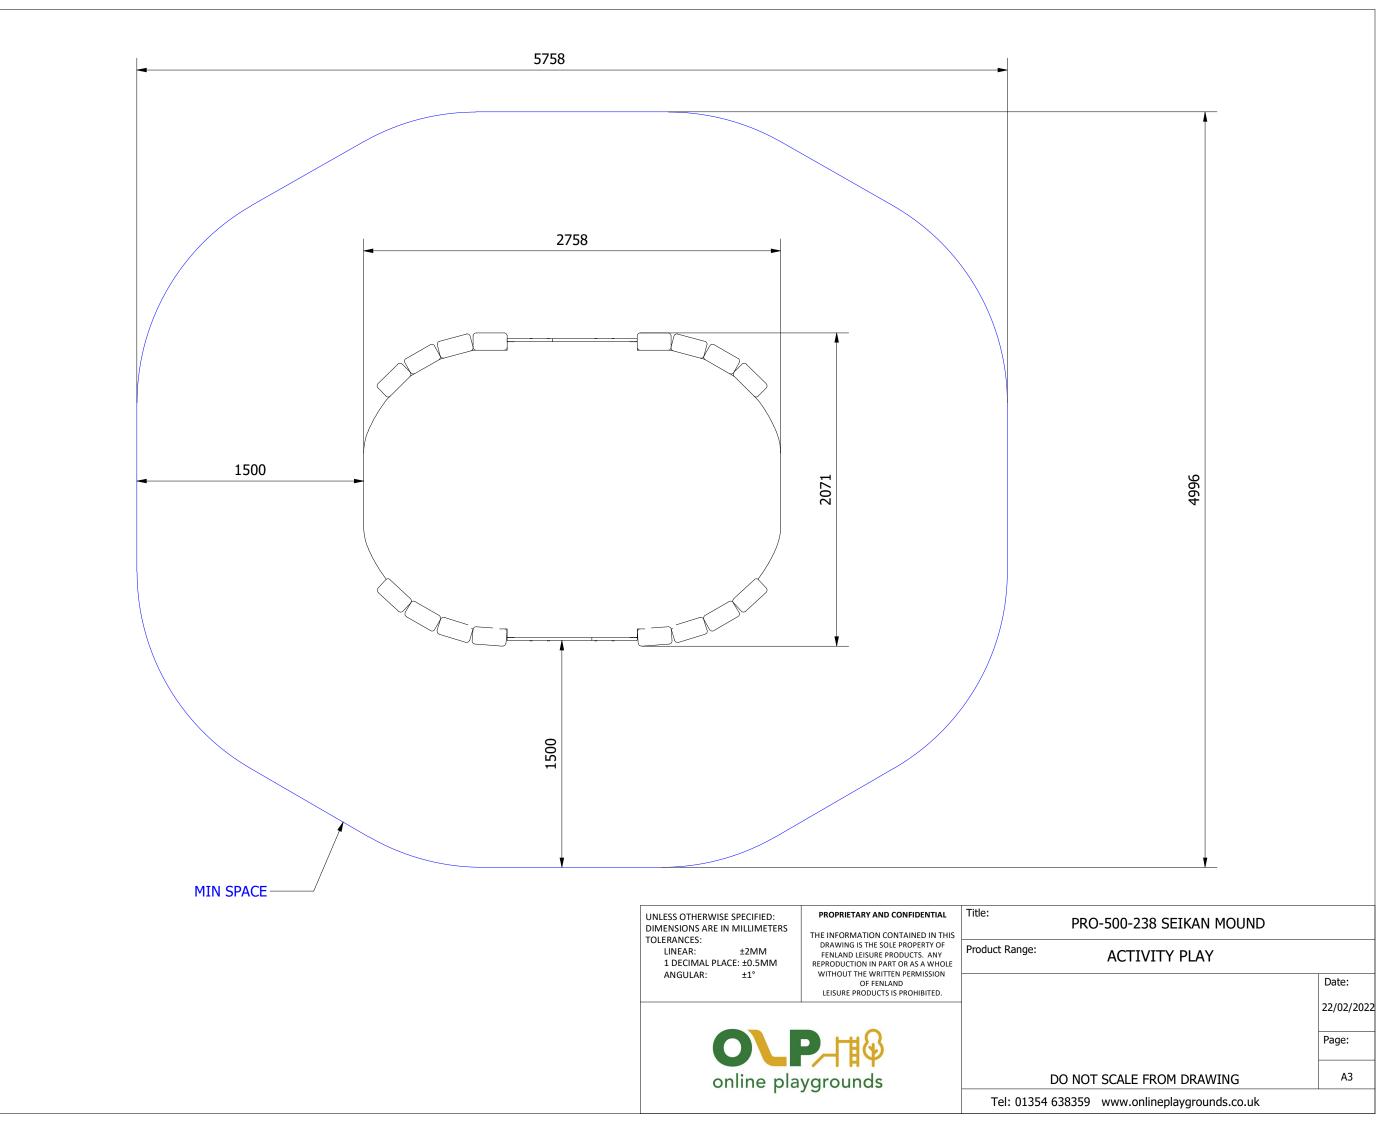

NOTE: SURFACING PLAN - AS ILLUSTRATED BELOW, CREATE SURFACE UNDULATIONS TO CREATE 'MAN-MADE' ACCESSIBILITY

| UNLESS OTHERWISE SPECIFIED:<br>DIMENSIONS ARE IN MILLIMETERS<br>TOLERANCES:<br>LINEAR: ±2MM<br>1 DECIMAL PLACE: ±0.5MM<br>ANGULAR: ±1° | PROPRIETARY AND CONFIDENTIAL<br>THE INFORMATION CONTAINED IN THIS<br>DRAWING IS THE SOLE PROPERTY OF<br>FENLAND LEISURE PRODUCTS. ANY<br>REPRODUCTION IN PART OR AS A WHOLE<br>WITHOUT THE WRITTEN PERMISSION<br>OF FENLAND<br>LEISURE PRODUCTS IS PROHIBITED. | Title:<br>Produc |  |  |  |  |
|----------------------------------------------------------------------------------------------------------------------------------------|----------------------------------------------------------------------------------------------------------------------------------------------------------------------------------------------------------------------------------------------------------------|------------------|--|--|--|--|
| online playgrounds                                                                                                                     |                                                                                                                                                                                                                                                                |                  |  |  |  |  |

# PRO-500-238 SEIKAN MOUND

## ict Range: ACTIVITY PLAY

| Date: |  |
|-------|--|
|       |  |

22/02/2022

Page:

A3

DO NOT SCALE FROM DRAWING

Tel: 01354 638359 www.onlineplaygrounds.co.uk