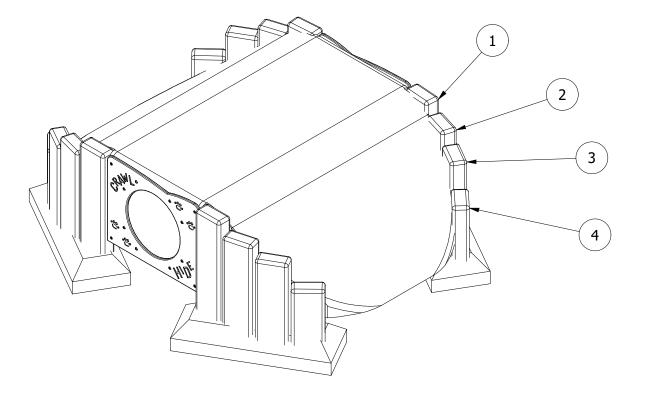

| PARTS LIST |     |                          |                                         |                 |
|------------|-----|--------------------------|-----------------------------------------|-----------------|
| ITEM       | QTY | PART NUMBER              | DESCRIPTION                             | STOCK NUMBER    |
| 1          | 4   | TB-200-1048              | 1000 X 225 X 115 (SLEEPER)              | COMTIMSAW0012   |
| 2          | 4   | TB-200-1049              | 900 X 225 X 115 (SLEEPER)               | COMTIMSAW0012   |
| 3          | 4   | TB-200-1050              | 800 X 225 X 115 (SLEEPER)               | COMTIMSAW0012   |
| 4          | 4   | TB-200-1051              | 600 X 225 X 115 (SLEEPER)               | COMTIMSAW0012   |
| 5          | 8   | PE-400-171               | TUNNEL CLAMP A                          | COMHDPERYR19    |
| 6          | 16  | PE-400-172               | TUNNEL CLAMP B                          | COMHDPERYR19    |
| 7          | 2   | PE-400-174               | CRAWL THROUGH TUNNEL                    | COMHDPEGNBGGN19 |
| 8          | 8   | MT-300-007               | ANGLED BRACKET                          |                 |
| 9          | 1   | Ø500 X 2000 TUNNEL       | 2000 x 576 OD TUNNEL                    | COMPLATUB0004   |
| 10         | 8   | M8 X 50 TORX WASHER HEAD | 50MM WASHER SCREW                       | COMA2WH8X50     |
| 11         | 16  | M10 X 80 BUTTON HEAD     | 80MM BUTTON HEAD                        | COMA2BHMSM10X80 |
| 12         | 8   | M10 X 30 BUTTON HEAD     | M10 X 30 (ISO 7380)                     | COMA2BHMSM10X30 |
| 13         | 40  | M10 WASHER               | M10 WASHER (DIN 125)                    | COMA2FWM10      |
| 14         | 24  | M10 NYLOC NUT            | M10 NYLOC NUT (DIN 985)                 | COMA2NNM10      |
| 15         | 16  | 2 PART CAP (BLACK)       | TWO PART CAP                            | COMPLACAP0028   |
| 16         | 1   | SEIKAN MOT BASE          | 2.0M <sup>3</sup> MOUND                 |                 |
| 17         | 4   | 400 x 1100 x 200         | 0.088M <sup>3</sup> CONCRETE FOUNDATION |                 |

- 3. FINALLY, ENSURE UNIT IS LEVEL AND PLUMB, ALL FIXINGS HAVE BEEN TIGHTENED AND PROTECTIVE CAPS IN PLACE. CREATE MOUND OVER THE TUNNEL, SHAPE AS **REQUIRED.**
- 4. POSITION THE SLEEPERS INTO THE FOUNDATION HOLES ALONG SIDE THE MOUND. ADD CONCRETE TO EACH FOUNDATION HOLE AND LEAVE FOR 48 HOURS.