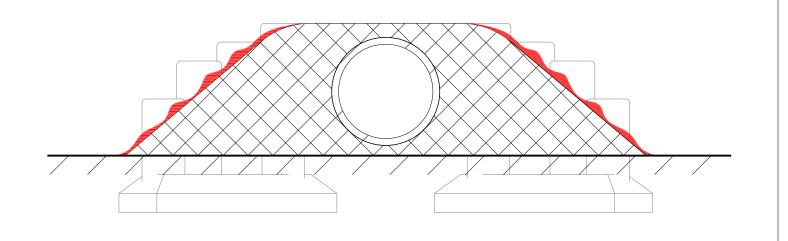

NOTE: SURFACING PLAN - AS ILLUSTRATED BELOW, CREATE SURFACE UNDULATIONS TO CREATE 'MAN-MADE' ACCESSIBILITY

| UNLESS OTHERWISE SPECIFIED:<br>DIMENSIONS ARE IN MILLIMETERS<br>TOLERANCES:<br>LINEAR: ±2MM<br>1 DECIMAL PLACE: ±0.5MM<br>ANGULAR: ±1° | PROPRIETARY AND CONFIDENTIAL<br>THE INFORMATION CONTAINED IN THIS<br>DRAWING IS THE SOLE PROPERTY OF<br>FENLAND LEISURE PRODUCTS. ANY<br>REPRODUCTION IN PART OR AS A WHOLE<br>WITHOUT THE WRITTEN PERMISSION<br>OF FENLAND<br>LEISURE PRODUCTS IS PROHIBITED. | Title:<br>Produc |  |  |  |  |
|----------------------------------------------------------------------------------------------------------------------------------------|----------------------------------------------------------------------------------------------------------------------------------------------------------------------------------------------------------------------------------------------------------------|------------------|--|--|--|--|
| online playgrounds                                                                                                                     |                                                                                                                                                                                                                                                                |                  |  |  |  |  |