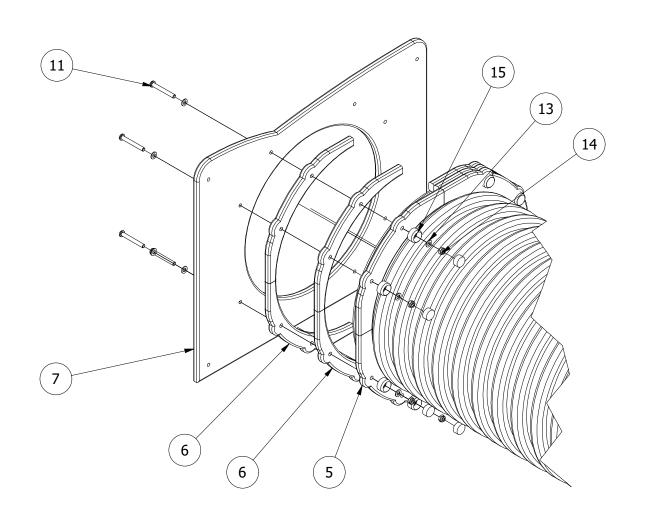

1. AS SHOWN BELOW, SECURE THE HDPE PANEL AND HDPE CLAMPS TO THE TUNNEL. **NOTE:** TO REDUCE THE RISK OF STEEL GALLING, USE LUBRICANT ON ALL STAINLESS STEEL FIXINGS

2. POSITION THE ASSEMBLED TUNNEL BETWEEN THE FOUNDATION HOLES. POSITION THE TIMBER POSTS ON THE INSODE OF THE PANEL. WHEN THE DESIRED POSITION HAS BEEN ACHIEVED, SECURE THE PANEL TO THE POSTS USING THE SUPPLIED SCREWS.

| PARTS LIST |     |                          |                                         |                 |
|------------|-----|--------------------------|-----------------------------------------|-----------------|
| ITEM       | QTY | PART NUMBER              | DESCRIPTION                             | STOCK NUMBER    |
| 1          | 4   | TB-200-1048              | 1000 X 225 X 115 (SLEEPER)              | COMTIMSAW0012   |
| 2          | 4   | TB-200-1049              | 900 X 225 X 115 (SLEEPER)               | COMTIMSAW0012   |
| 3          | 4   | TB-200-1050              | 800 X 225 X 115 (SLEEPER)               | COMTIMSAW0012   |
| 4          | 4   | TB-200-1051              | 600 X 225 X 115 (SLEEPER)               | COMTIMSAW0012   |
| 5          | 8   | PE-400-171               | TUNNEL CLAMP A                          | COMHDPERYR19    |
| 6          | 16  | PE-400-172               | TUNNEL CLAMP B                          | COMHDPERYR19    |
| 7          | 2   | PE-400-174               | CRAWL THROUGH TUNNEL                    | COMHDPEGNBGGN19 |
| 8          | 8   | MT-300-007               | ANGLED BRACKET                          |                 |
| 9          | 1   | Ø500 X 2000 TUNNEL       | 2000 x 576 OD TUNNEL                    | COMPLATUB0004   |
| 10         | 8   | M8 X 50 TORX WASHER HEAD | 50MM WASHER SCREW                       | COMA2WH8X50     |
| 11         | 16  | M10 X 80 BUTTON HEAD     | 80MM BUTTON HEAD                        | COMA2BHMSM10X80 |
| 12         | 8   | M10 X 30 BUTTON HEAD     | M10 X 30 (ISO 7380)                     | COMA2BHMSM10X30 |
| 13         | 40  | M10 WASHER               | M10 WASHER (DIN 125)                    | COMA2FWM10      |
| 14         | 24  | M10 NYLOC NUT            | M10 NYLOC NUT (DIN 985)                 | COMA2NNM10      |
| 15         | 16  | 2 PART CAP (BLACK)       | TWO PART CAP                            | COMPLACAP0028   |
| 16         | 1   | SEIKAN MOT BASE          | 2.0M <sup>3</sup> MOUND                 |                 |
| 17         | 4   | 400 x 1100 x 200         | 0.088M <sup>3</sup> CONCRETE FOUNDATION |                 |