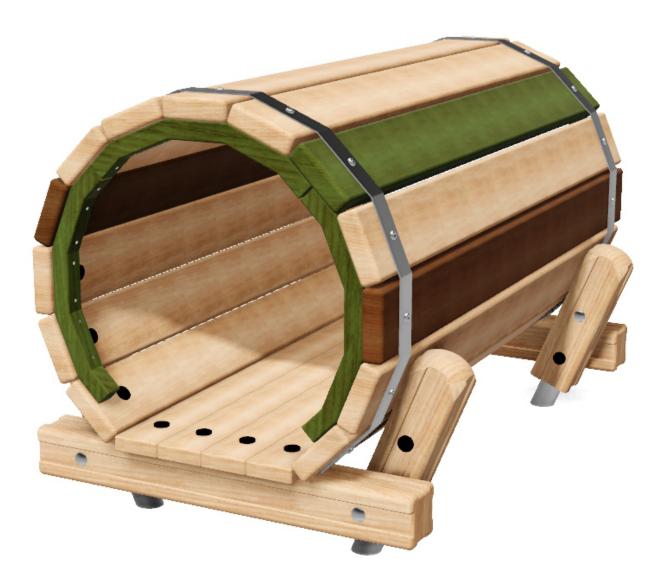

## Crawl Tunnel: PRO-500-132

**Description** : This wooden Crawl Tunnel can be part of a larger children's trim trail or will work well on its own.

Surfacing Requirements : Perimeter L/M: 14m Wetpour/ Fibrefall M<sup>2</sup>: 12, Safagrass Mats M<sup>2</sup>: 12

COMS

| Recommended User Age : 3+                  | Critical Fall Height : >600mm         |
|--------------------------------------------|---------------------------------------|
| Dimensions of Largest Part : 1500x145x45mm | Weight of Heaviest Part : Approx 6 kg |