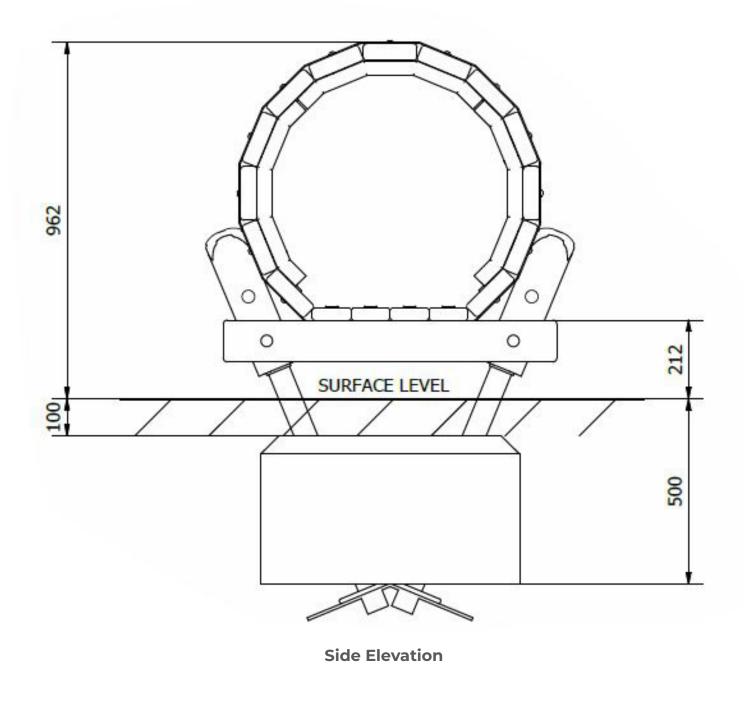

COMS

| Recommended User Age : 3+                  | Critical Fall Height : >600mm         |
|--------------------------------------------|---------------------------------------|
| Dimensions of Largest Part : 1500x145x45mm | Weight of Heaviest Part : Approx 6 kg |