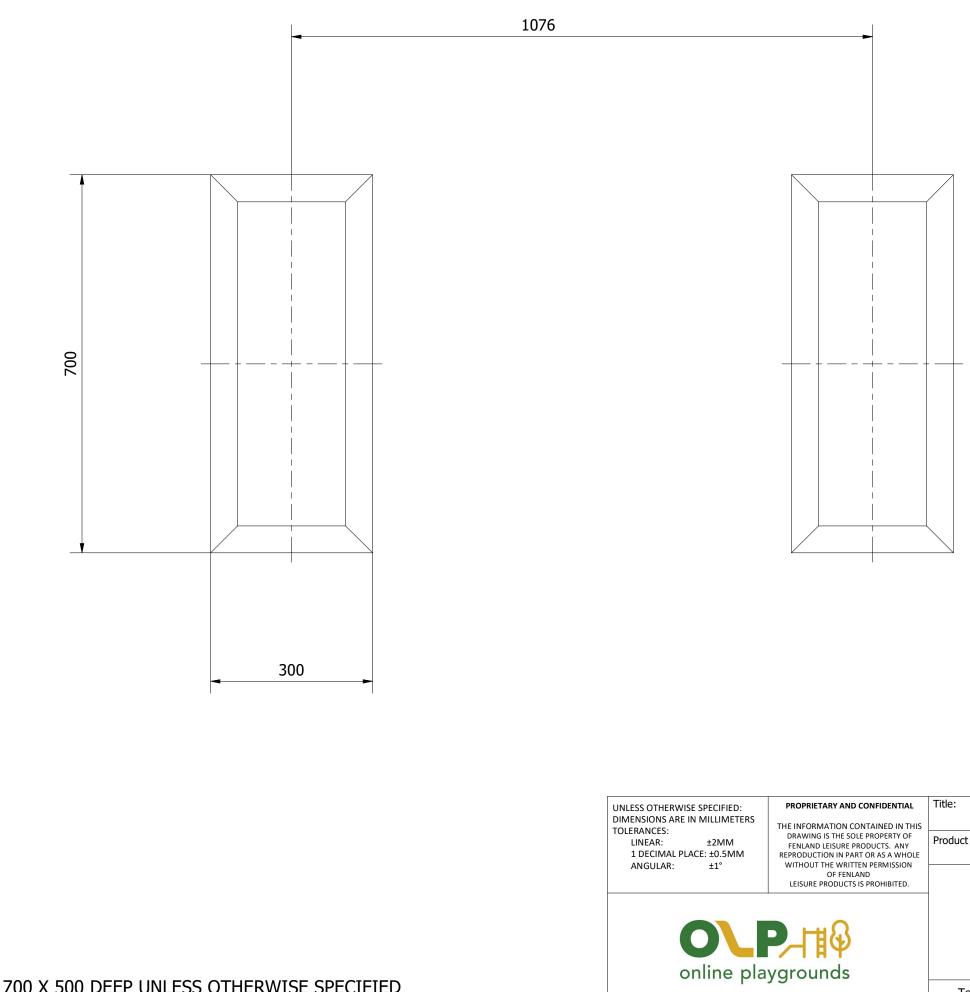

ENSIONS ARE IN MILLIMETERS TOLERANCES: LINEAR: ±2MM 1 DECIMAL PLACE: ±0.5MM ANGULAR: ±1° Product CONCEPTION IN PART OR AS A WHOLE WITHOUT THE WRITTEN PERMISSION OF FENLAND LEISURE PRODUCTS IS PROHIBITED. CONCEPTION 

໌ 3 🤇

2

1

| e: PRO-500-132 - CRAWL TUNNEL                 |            |
|-----------------------------------------------|------------|
| duct Range: ACTIVITY PLAY                     |            |
| :0.6 FFH                                      | Date:      |
| · • • • • • • • •                             | 16/10/2019 |
|                                               | Page: 1    |
|                                               |            |
| DO NOT SCALE FROM DRAWING                     | A3         |
| Tel: 01354 638359 www.onlineplaygrounds.co.uk |            |





ALL FOUNDATIONS 300 X 700 X 500 DEEP UNLESS OTHERWISE SPECIFIED

## PRO-500-132 - CRAWL TUNNEL Product Range: ACTIVITY PLAY Date: 16/10/2019 Page: 3 A3 DO NOT SCALE FROM DRAWING Tel: 01354 638359 www.onlineplaygrounds.co.uk