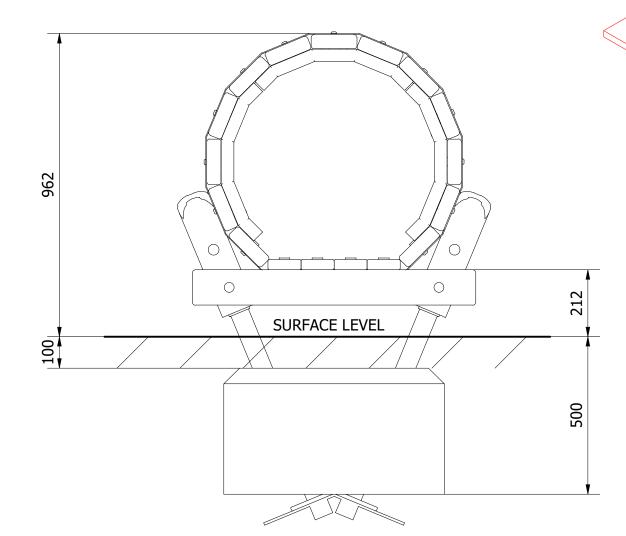

໌ 3 🤇

2

1

| e: PRO-500-132 - CRAWL TUNNEL                 |            |
|-----------------------------------------------|------------|
| duct Range: ACTIVITY PLAY                     |            |
| :0.6 FFH                                      | Date:      |
| · • • • • • • • •                             | 16/10/2019 |
|                                               | Page: 1    |
|                                               |            |
| DO NOT SCALE FROM DRAWING                     | A3         |
| Tel: 01354 638359 www.onlineplaygrounds.co.uk |            |