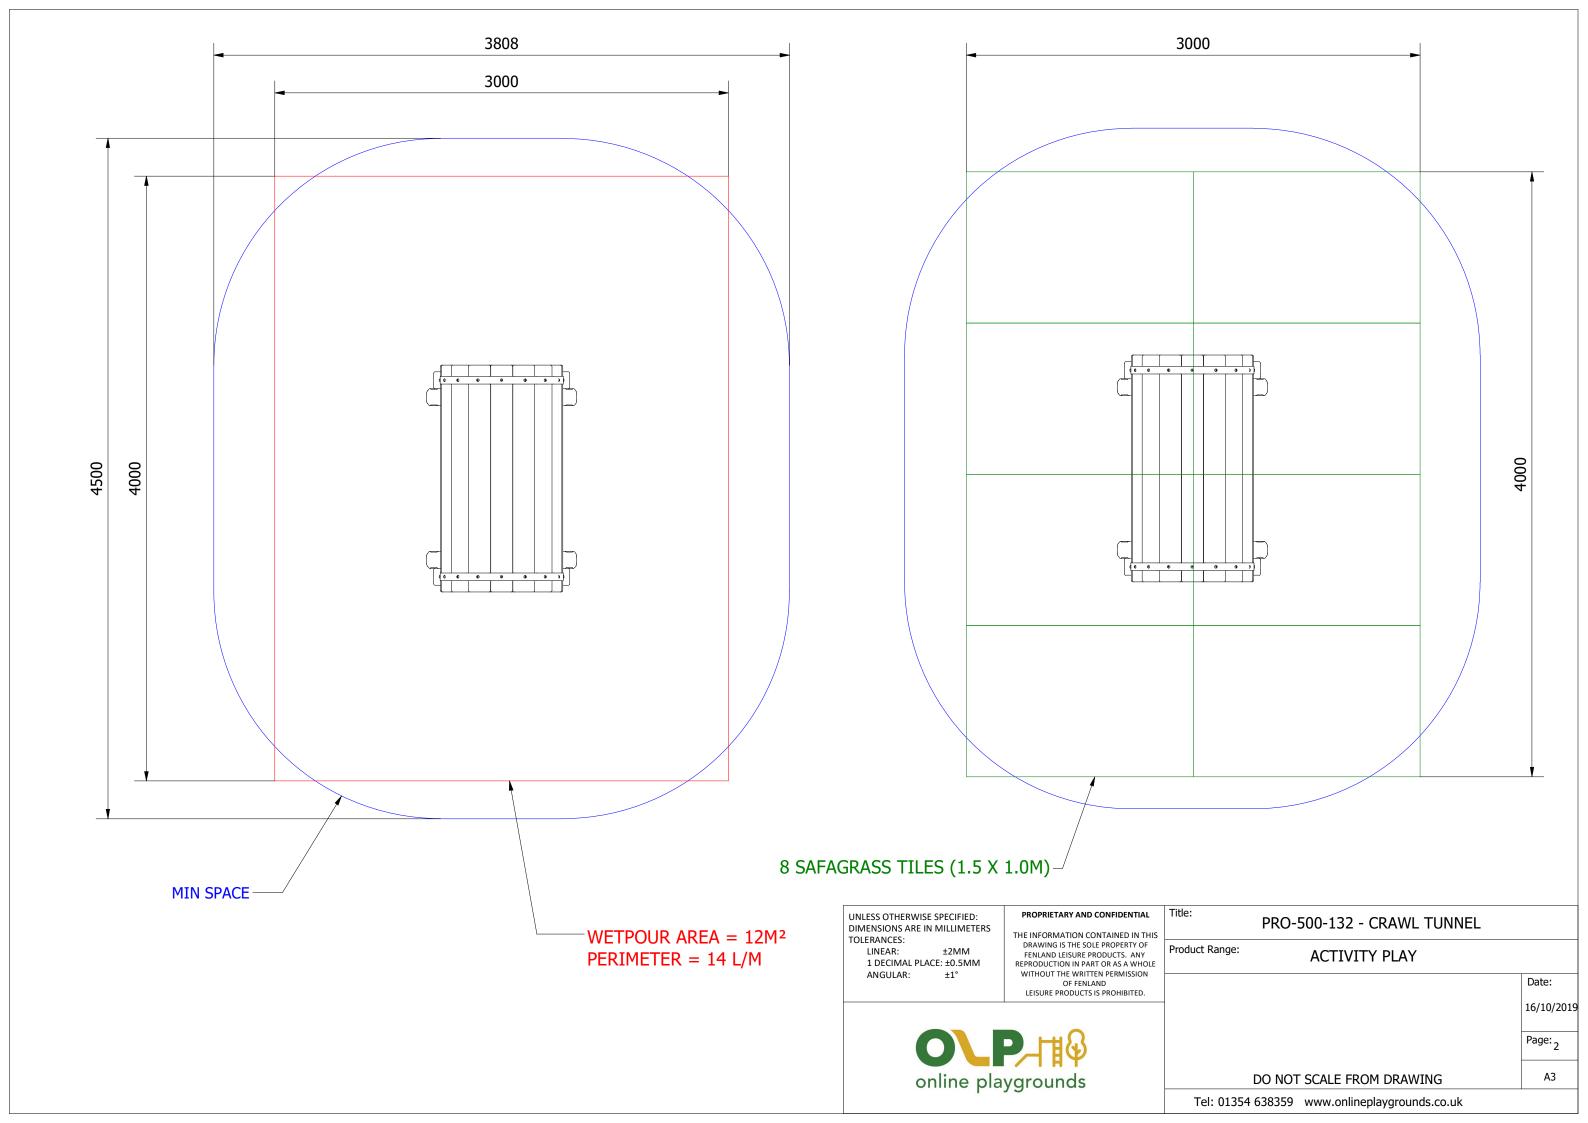

໌ 3 🤇

2

1

| e: PRO-500-132 - CRAWL TUNNEL                 |            |
|-----------------------------------------------|------------|
| duct Range: ACTIVITY PLAY                     |            |
| :0.6 FFH                                      | Date:      |
| · • • • • • • • •                             | 16/10/2019 |
|                                               | Page: 1    |
|                                               |            |
| DO NOT SCALE FROM DRAWING                     | A3         |
| Tel: 01354 638359 www.onlineplaygrounds.co.uk |            |