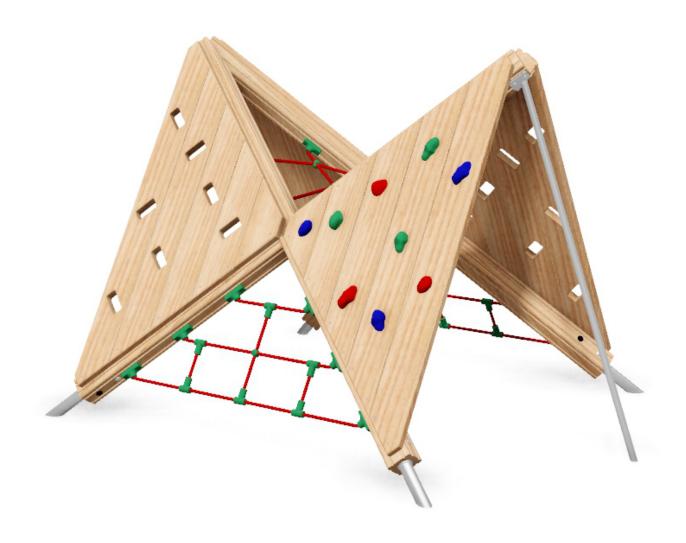

Butterfly Climber: PRO-500-194

**Butterfly Climber:** PRO-500-194

**Description**: The Butterfly Climber is a wooden frame that be climbed in all manner of ways! Whether children want to climb up the wooden toe holes, across the net at the top then down the HDPE rock holds.