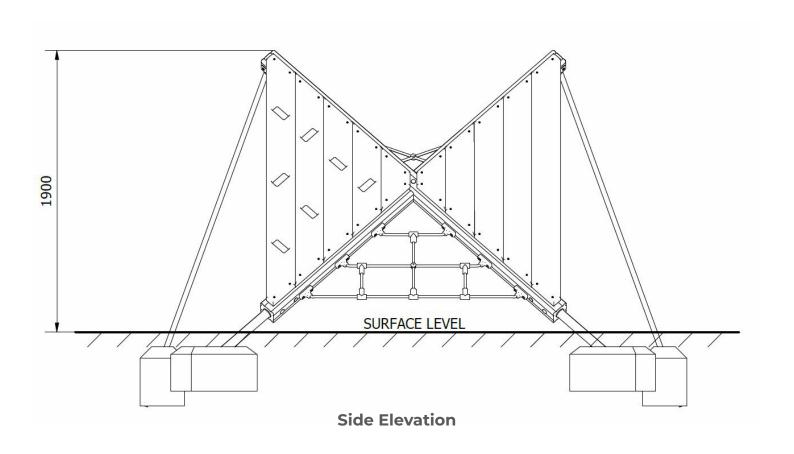

**Surfacing Requirements**: Perimeter L/M: 18m Wetpour/ Fibrefall M<sup>2</sup>: 24, Safagrass Mats M<sup>2</sup>: 30

**Recommended User Age**: 3+ Critical Fall Height: 1900mm

This product complies to : BS EN 11630