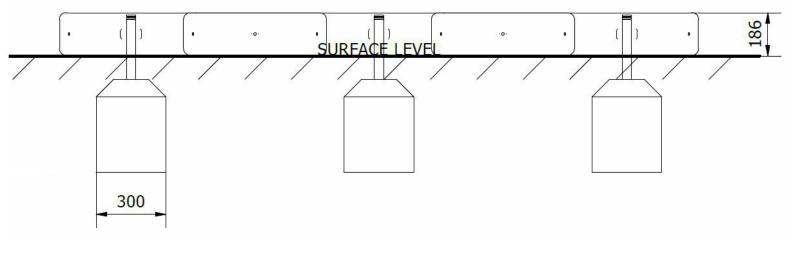

| Minimum User Height : 1400mm               | Critical Fall Height : 300mm            |
|--------------------------------------------|-----------------------------------------|
| Dimensions of Largest Part : 600x600x186mm | Weight of Heaviest Part : Approx 6.5 kg |

Side Elevation

+44 (0)1354 638 359

sales@onlineplaygrounds.co.uk