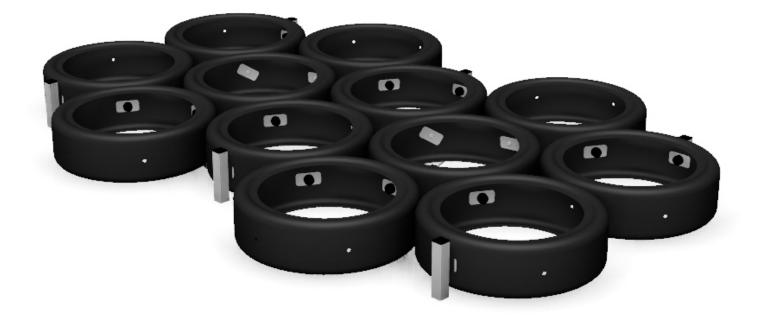

## Tyre Step: PRO-500-182 (FC35)

Description : The 12 tyre step challenge is both a test of skill, fitness and speed providing numerous exercise opportunities.

Surfacing Requirements : Perimeter L/M: 14m Wetpour/ Fibrefall M<sup>2</sup>: 12, Safagrass Mats M<sup>2</sup>: 12

| Minimum User Height : 1400mm               | Critical Fall Height : 300mm            |
|--------------------------------------------|-----------------------------------------|
| Dimensions of Largest Part : 600x600x186mm | Weight of Heaviest Part : Approx 6.5 kg |