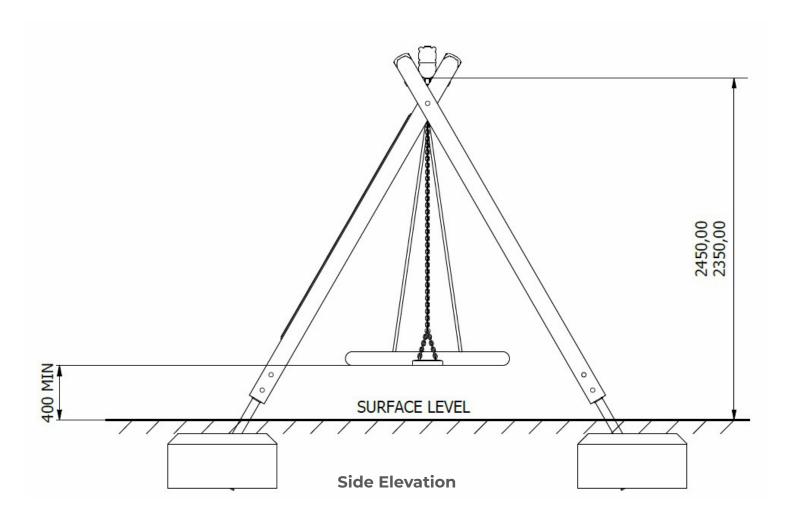

Recommended User Age: 1+ Critical Fall Height: 1500mm

**Dimensions of Largest Part**: 3600x125x125mm Weight of Heaviest Part: Approx 62 kg

This product complies to: BS EN 11630

This product is for outdoor use only and must not be installed indoors. Children using the equipment must be supervised at all times.