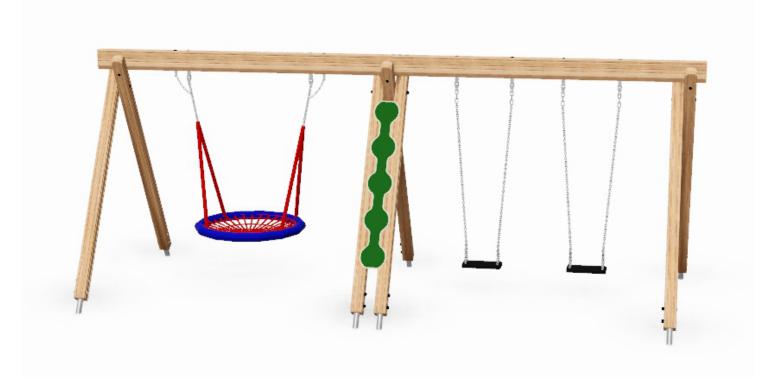

**Basket & Flats Swing:** PRO-500-133

**Description**: This is an attractive combination swing for natural rural areas and exceptionally popular for both juniors and teenagers alike.

**Surfacing Requirements**: Perimeter L/M: 26.2m Wetpour/ Fibrefall M<sup>2</sup>: 42.2, Safagrass Mats M<sup>2</sup>: 45