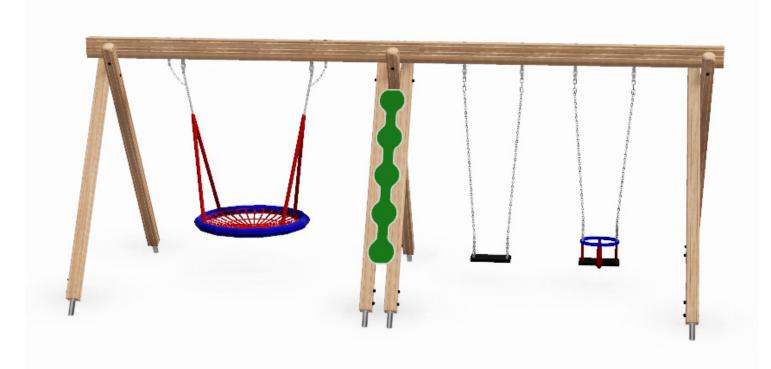

Basket Swing: PRO-500-117

**Basket Swing:** PRO-500-117

**Description**: This is an attractive combination swing for natural rural areas and exceptionally popular for both

juniors and teenagers alike.

**Surfacing Requirements**: Perimeter L/M: 26.2m Wetpour/ Fibrefall M<sup>2</sup>: 42.3, Safagrass Mats M<sup>2</sup>: 45

**Recommended User Age**: 1+ Critical Fall Height: 1500mm

This product complies to: BS EN 11630

This product is for outdoor use only and must not be installed indoors. Children using the equipment must be supervised at all times.