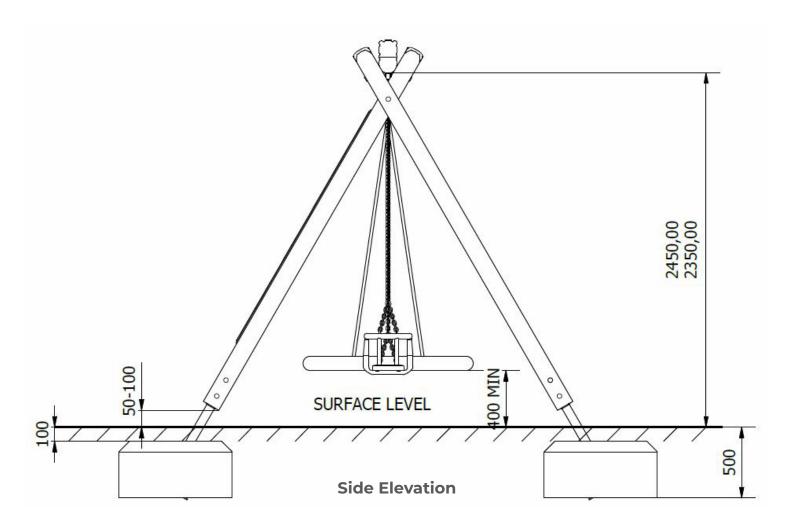

**Recommended User Age**: 1+ Critical Fall Height: 1500mm

This product complies to: BS EN 11630

This product is for outdoor use only and must not be installed indoors. Children using the equipment must be supervised at all times.