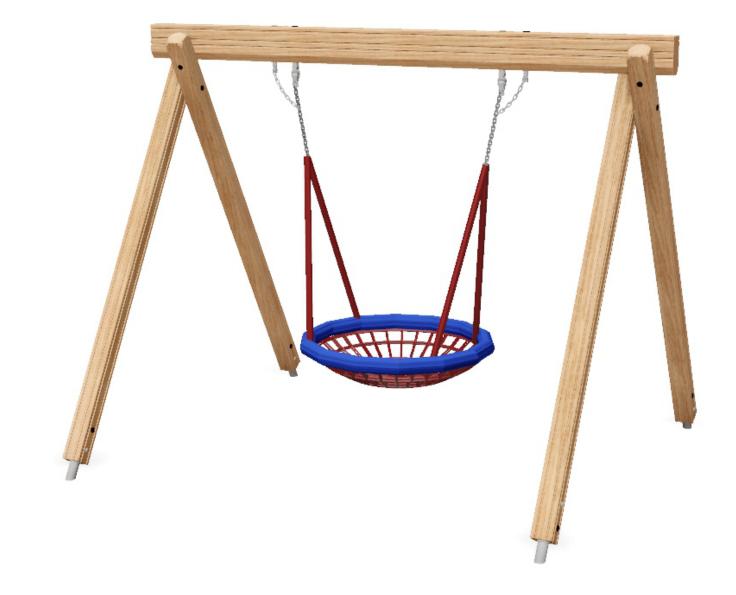

## Basket Swing: PRO-500-117

Description : Our Birds Nest Swing enables children of all abilities to use this piece of equipment with ease and with the maximum amount of pleasure.

Surfacing Requirements : Perimeter L/M: 19.2m Wetpour/ Fibrefall M<sup>2</sup>: 17.5, Safagrass Mats M<sup>2</sup>: 22.5

| Recommended User Age : 3+                   | Critical Fall Height : 1500mm            |
|---------------------------------------------|------------------------------------------|
| Dimensions of Largest Part : 2950x125x125mm | Weight of Heaviest Part : Approx 25.4 kg |