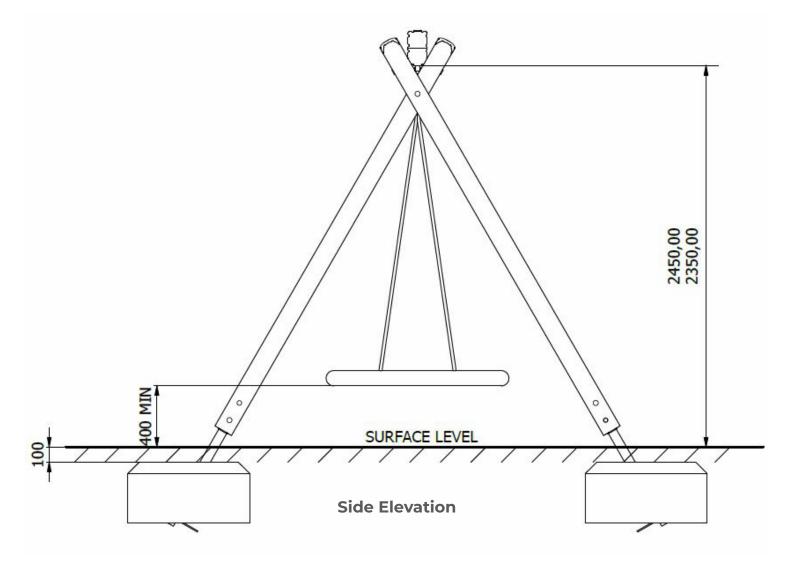

| Recommended User Age : 3+                   | Critical Fall Height : 1500mm            |
|---------------------------------------------|------------------------------------------|
| Dimensions of Largest Part : 2950x125x125mm | Weight of Heaviest Part : Approx 25.4 kg |