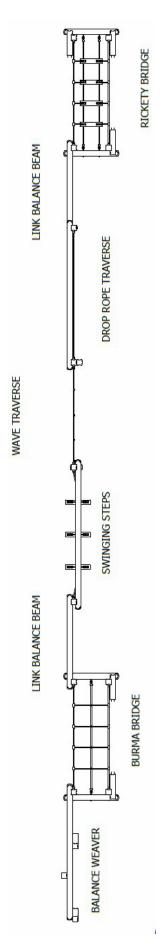

Mayon Trim Trail: PRO-500-001

Mayon Trim Trail: PRO-500-001

**Description**: The Mayon wooden Trim Trail includes eight interconnected low level activities, to challenge your KSI children. Manufactured using our Safalog laminated timbers and steel core ropes.