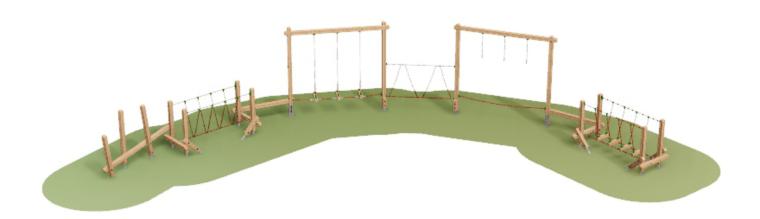

Mayon Trim Trail: PRO-500-001

Mayon Trim Trail: PRO-500-001

**Description**: The Mayon wooden Trim Trail includes eight interconnected low level activities, to challenge your KSI children. Manufactured using our Safalog laminated timbers and steel core ropes.

**Surfacing Requirements**: Perimeter L/M: 43 Wetpour/ Fibrefall M<sup>2</sup>: 39, Safagrass Mats M<sup>2</sup>: 39

**Recommended User Age**: 3+ **Critical Fall Height**: <600mm

Dimensions of Largest Part: 3300x112x112mm Weight of Heaviest Part: Approx 22.44 kg