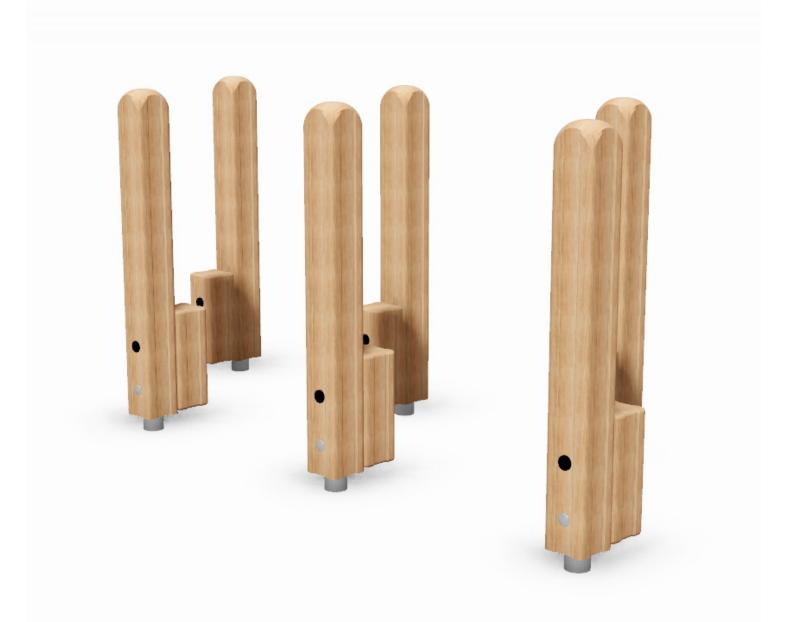

Stretch & Step: MOD-600-018

Stretch & Step: MOD-600-018

**Description**: A Stretch & Step designed and manufactured in house using our Safalog laminated timber.

**Surfacing Requirements**: Perimeter L/M: 13 Wetpour/ Fibrefall M<sup>2</sup>: 9, Safagrass Mats M<sup>2</sup>: 9

**Recommended User Age**: 3+ Critical Fall Height: <600mm

This product complies to: BS EN 1176-1\_2017

This product is for outdoor use only and must not be installed indoors. Children using the equipment must be supervised at all times.