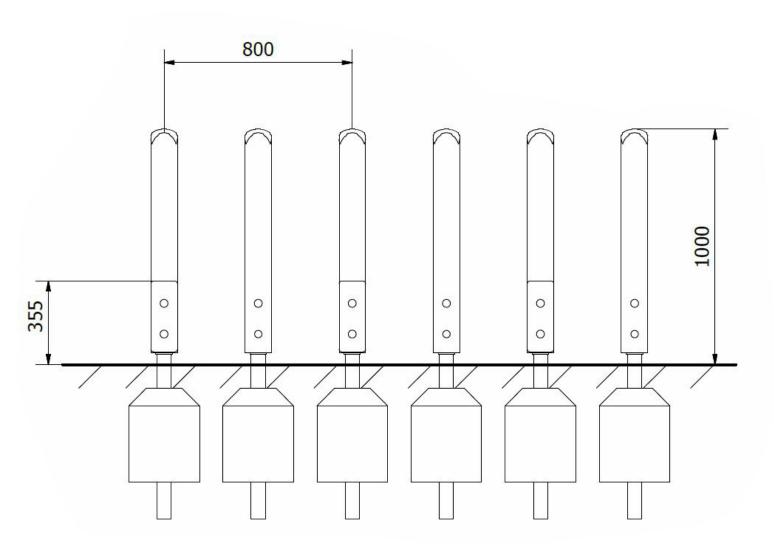

Stretch & Step: MOD-600-018





Stretch & Step: MOD-600-018

**Description**: A Stretch & Step designed and manufactured in house using our Safalog laminated timber.

**Surfacing Requirements**: Perimeter L/M: 13 Wetpour/ Fibrefall M<sup>2</sup>: 9, Safagrass Mats M<sup>2</sup>: 9

**Recommended User Age**: 3+ Critical Fall Height: <600mm

This product complies to: BS EN 1176-1\_2017

This product is for outdoor use only and must not be installed indoors. Children using the equipment must be supervised at all times.

For spare parts and other inquires please contact us using the contact information below.

Additional information about this product and all the other products we offer can be found on our website www.onlineplaygrounds.co.uk





















**Side Elevation**