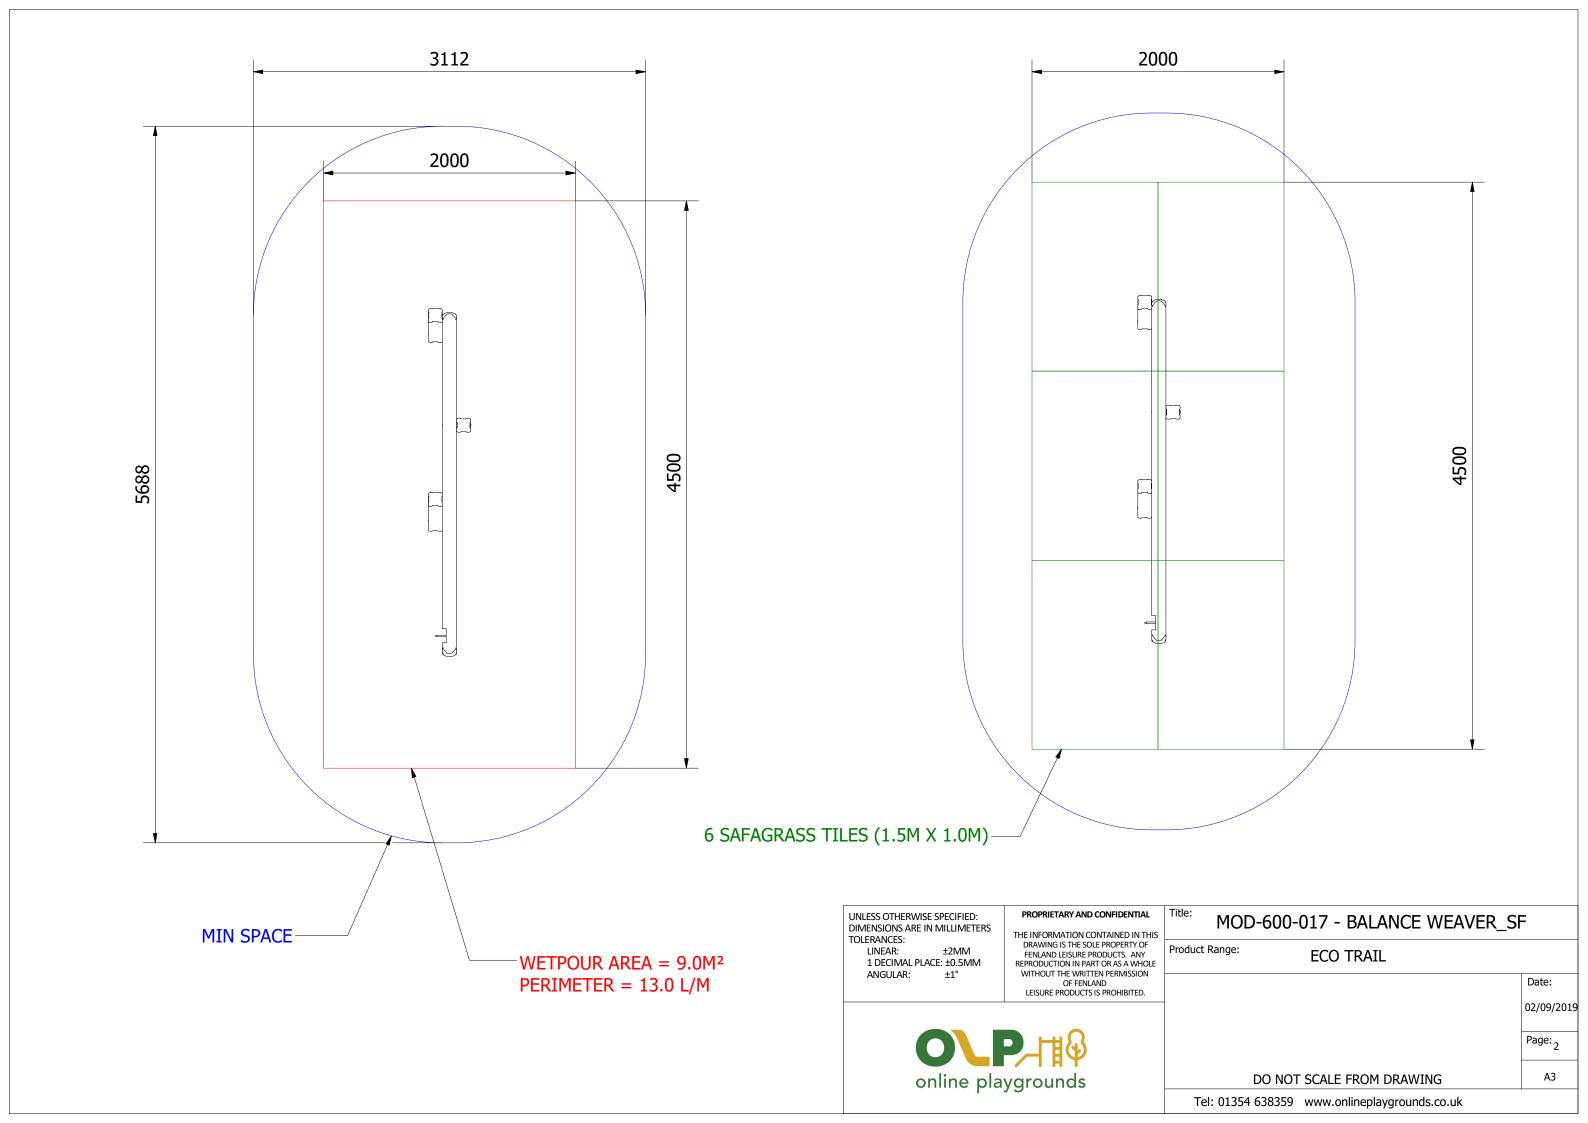

UNLESS OTHERWISE SPECIFIED: DIMENSIONS ARE IN MILLIMETERS TOLERANCES:

LINEAR: ±2MM 1 DECIMAL PLACE: ±0.5MM ANGULAR: ±1°

## PROPRIETARY AND CONFIDENTIAL

THE INFORMATION CONTAINED IN THIS DRAWING IS THE SOLE PROPERTY OF FENLAND LEISURE PRODUCTS. ANY REPRODUCTION IN PART OR AS A WHOLE WITHOUT THE WRITTEN PERMISSION OF FENLAND LEISURE PRODUCTS IS PROHIBITED.

D. \_\_\_\_\_

Product Range:

DO NOT SCALE FROM DRAWING

MOD-600-017 - BALANCE WEAVER\_SF

Date:

Page: 3

А3

02/09/2019

**ECO TRAIL** 

DO NOT SCALE FROM DRAWING

Tel: 01354 638359 www.onlineplaygrounds.co.uk



1. IF NOT ALREADY ATTACHED, SECURE THE POST INSERTS INTO THE BOTTOM OF EACH VERTICAL POST. SECURE THE HORIZONTAL BEAM TO TWO OF THE UPRIGHT POSTS AS SHOWN BELOW, AND POSITION INTO THE FOUNDATION HOLE.

NOTE: THE LOWER P