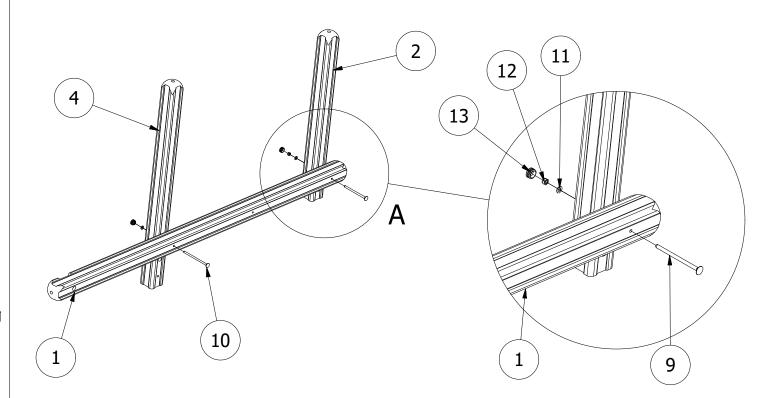

**ECO TRAIL** 

DO NOT SCALE FROM DRAWING

Tel: 01354 638359 www.onlineplaygrounds.co.uk

1. IF NOT ALREADY ATTACHED, SECURE THE POST INSERTS INTO THE BOTTOM OF EACH VERTICAL POST. SECURE THE HORIZONTAL BEAM TO TWO OF THE UPRIGHT POSTS AS SHOWN BELOW, AND POSITION INTO THE FOUNDATION HOLE.

NOTE: THE LOWER POST (ITEM 2) SHARES A FIXING TO JOIN TO ALSO JOIN TO THE HORIZONTAL POST.

2. WITH THE 'H-FRAME' POSITIONED INTO THE FOUNDATION HOLE, BRACE TO THE DIMENSIONS BELOW AND ADD RAPID SET CONCRETE.