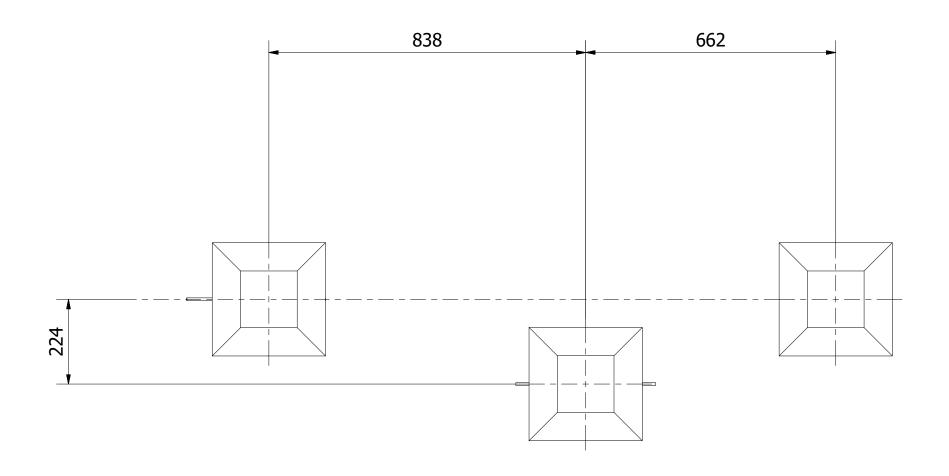

NOTE: THE LOWER POST (ITEM 2) SHARES A FIXING TO JOIN TO ALSO JOIN TO THE HORIZONTAL POST.

2. WITH THE 'H-FRAME' POSITIONED INTO THE FOUNDATION HOLE, BRACE TO THE DIMENSIONS BELOW AND ADD RAPID SET CONCRETE.

ADD THE REMAINING CENTRE POST USING THE SUPPLIED FIXINGS.

3. FINALLY, ENSURE UNIT IS LEVEL AND PLUMB, ALL FIXINGS HAVE BEEN TIGHTENED AND PROTECTIVE CAPS IN PLACE. ADD CONCRETE TO EACH FOUNDATION HOLE AND LEAVE FOR 48 HOURS