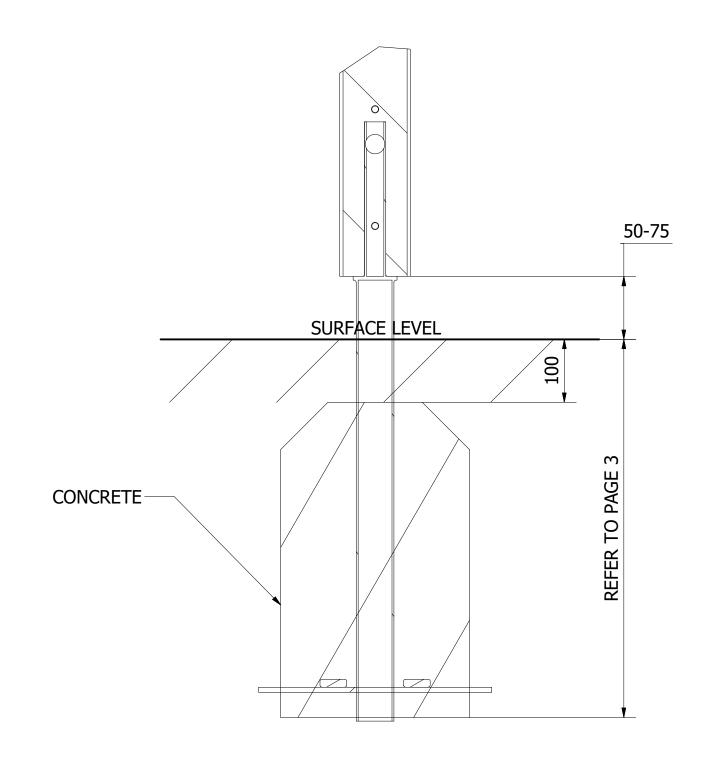

NOTE: THE LOWER POST (ITEM 2) SHARES A FIXING TO JOIN TO ALSO JOIN TO THE HORIZONTAL POST.

2. WITH THE 'H-FRAME' POSITIONED INTO THE FOUNDATION HOLE, BRACE TO THE DIMENSIONS BELOW AND ADD RAPID SET CONCRETE.

ADD THE REMAINING CENTRE POST USING THE SUPPLIED FIXINGS.

3. FINALLY, ENSURE UNIT IS LEVEL AND PLUMB, ALL FIXINGS HAVE BEEN TIGHTENED AND PROTECTIVE CAPS IN PLACE. ADD CONCRETE TO EACH FOUNDATION HOLE AND LEAVE FOR 48 HOURS