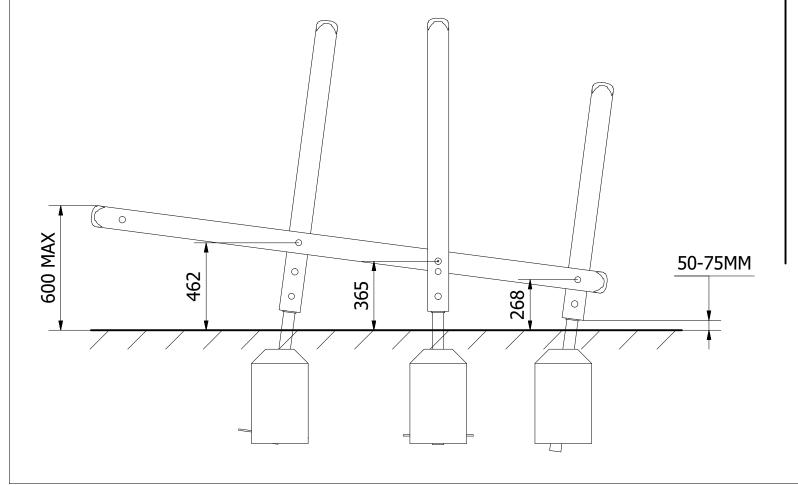

**ECO TRAIL** 

DO NOT SCALE FROM DRAWING

Tel: 01354 638359 www.onlineplaygrounds.co.uk

1. IF NOT ALREADY ATTACHED, SECURE THE POST INSERTS INTO THE BOTTOM OF EACH VERTICAL POST. SECURE THE HORIZONTAL BEAM TO TWO OF THE UPRIGHT POSTS AS SHOWN BELOW, AND POSITION INTO THE FOUNDATION HOLE.

NOTE: THE LOWER POST (ITEM 2) SHARES A FIXING TO JOIN TO ALSO JOIN TO THE HORIZONTAL POST.

2. WITH THE 'H-FRAME' POSITIONED INTO THE FOUNDATION HOLE, BRACE TO THE DIMENSIONS BELOW AND ADD RAPID SET CONCRETE.

ADD THE REMAINING CENTRE POST USING THE SUPPLIED FIXINGS.

3. FINALLY, ENSURE UNIT IS LEVEL AND PLUMB, ALL FIXINGS HAVE BEEN TIGHTENED AND PROTECTIVE CAPS IN PLACE. ADD CONCRETE TO EACH FOUNDATION HOLE AND LEAVE FOR 48 HOURS