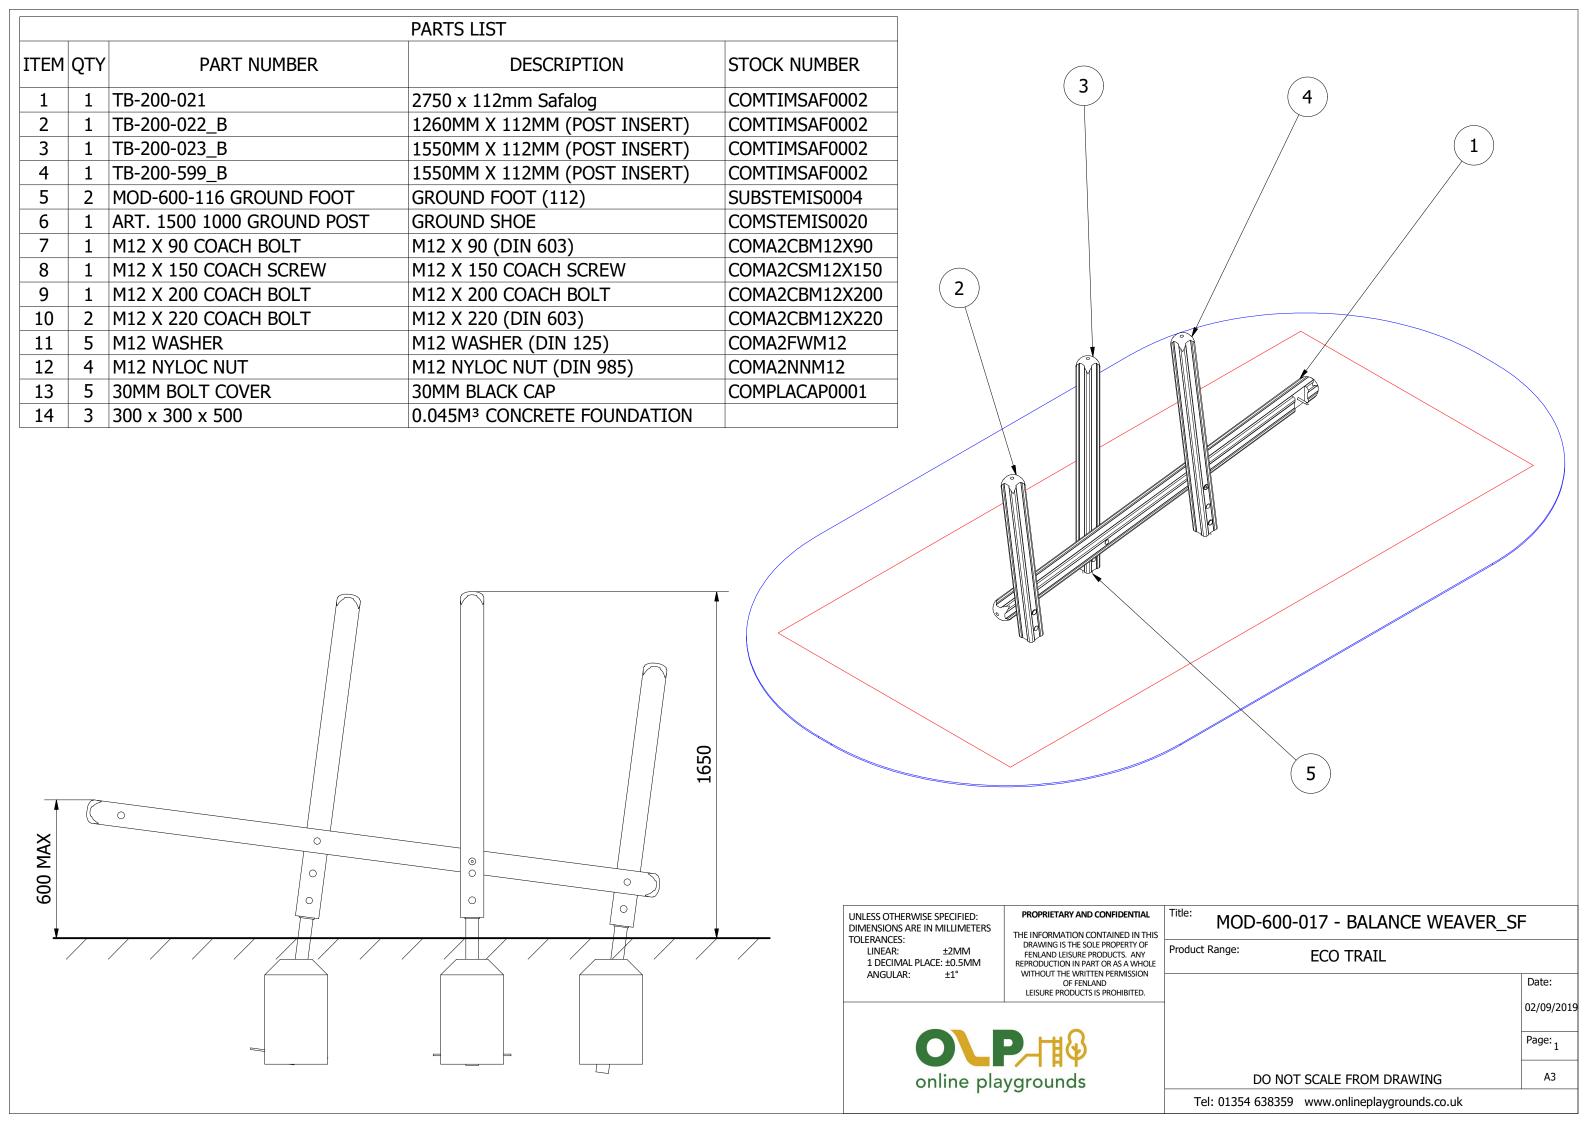

**ECO TRAIL** 

DO NOT SCALE FROM DRAWING

Tel: 01354 638359 www.onlineplaygrounds.co.uk

1. IF NOT ALREADY ATTACHED, SECURE THE POST INSERTS INTO THE BOTTOM OF EACH VERTICAL POST. SECURE THE HORIZONTAL BEAM TO TWO OF THE UPRIGHT POSTS AS SHOWN BELOW, AND POSITION INTO THE FOUNDATION HOLE.

NOTE: THE LOWER POST (ITEM 2) SHARES A FIXING TO JOIN TO ALSO JOIN TO THE HORIZONTAL POST.

2. WITH THE 'H-FRAME' POSITIONED INTO THE FOUNDATION HOLE, BRACE TO THE DIMENSIONS BELOW AND ADD RAPID SET CONCRETE.

ADD THE REMAINING CENTRE POST USING THE SUPPLIED FIXINGS.

3. FINALLY, ENSURE UNIT IS LEVEL AND PLUMB, ALL FIXINGS HAVE BEEN TIGHTENED AND PROTECTIVE CAPS IN PLACE. ADD CONCRETE TO EACH FOUNDATION HOLE AND LEAVE FOR 48 HOURS